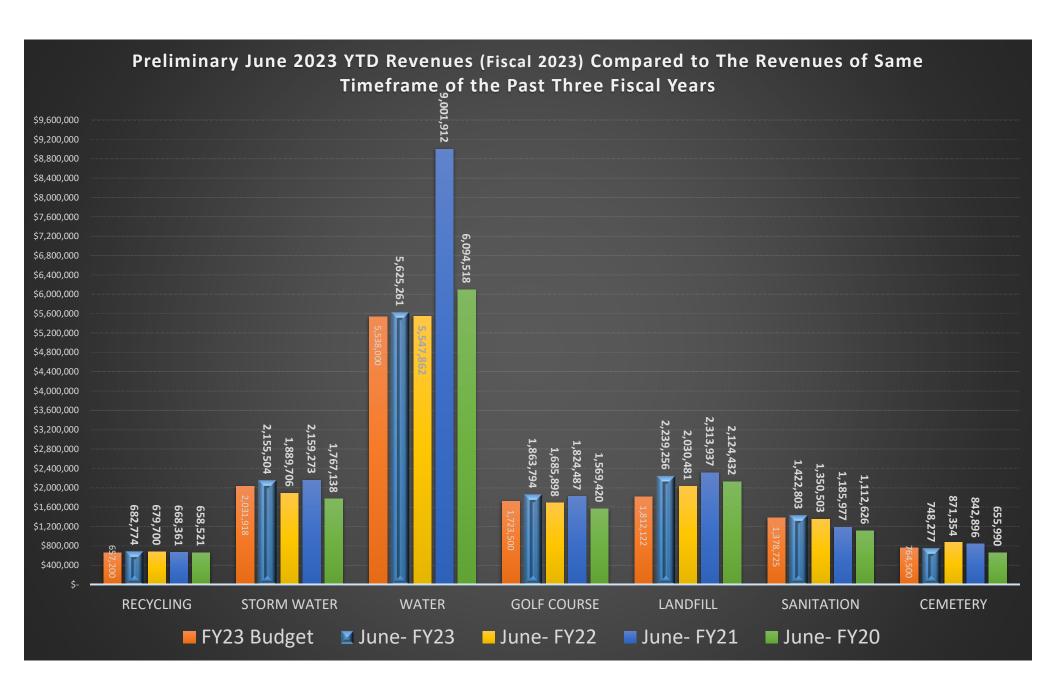

13

**Subject:** Preliminary June 2023 Financial Reports

**Author:** Tyson Beck, Finance Director

**Department:** Finance **Date:** August 22, 2023

#### **Background**

These reports include summary revenue, expense, and budget information for all of the City's funds. Both revenues and expenses, including capital outlay, have been included. These reports are <u>only preliminary numbers</u> as there will be some additional revenue & expense changes associated with the final fiscal yearend adjustments. The final numbers for fiscal 2023 will be presented to the Council in November 2023 when the Annual Comprehensive Financial Report (ACFR) is complete and audited. These preliminary financials are presented to the City Council to provide some information on the general financial results of fiscal year 2023.

#### **Analysis**

Data within the reports and graphs presented provide detail of preliminary revenue, expense, and budget results for the associated period.

#### PRELIM. JUNE 2023 - FY2023 YTD REVENUE

FOR 2023 12

|                                                                                                                                                                                                                                                                                                                                                                                 | ORIGINAL                | REVISED                                                                                                                                                                                     | VTD EVDENDED                                                                                                                                        | MTD EVDENDED                                                                                                                                                                                                                          | ENCLIMBRANCES                                                      | AVAILABLE                                                                                                                                                                                                                                                                                    | PCT                                                                                                                                    |
|---------------------------------------------------------------------------------------------------------------------------------------------------------------------------------------------------------------------------------------------------------------------------------------------------------------------------------------------------------------------------------|-------------------------|---------------------------------------------------------------------------------------------------------------------------------------------------------------------------------------------|-----------------------------------------------------------------------------------------------------------------------------------------------------|---------------------------------------------------------------------------------------------------------------------------------------------------------------------------------------------------------------------------------------|--------------------------------------------------------------------|----------------------------------------------------------------------------------------------------------------------------------------------------------------------------------------------------------------------------------------------------------------------------------------------|----------------------------------------------------------------------------------------------------------------------------------------|
|                                                                                                                                                                                                                                                                                                                                                                                 | APPROP                  | BUDGET                                                                                                                                                                                      | TID EXPENDED                                                                                                                                        | MITO EXPENDED                                                                                                                                                                                                                         | ENCOMBRANCES                                                       | BUDGET                                                                                                                                                                                                                                                                                       | USED                                                                                                                                   |
| 10 GENERAL FUND 30 DEBT SERVICE 45 CAPITAL IMPROVEMENT 48 RECYCLING 49 STORM WATER 51 WATER 53 LIGHT & POWER 55 GOLF COURSE 57 LANDFILL 58 SANITATION 59 CEMETERY 61 COMPUTER MAINTENANCE 63 LIABILITY INSURANCE 64 WORKERS' COMP INSURANCE 72 RDA REVOLVING LOAN FUND 73 REDEVELOPMENT AGENCY 74 CEMETERY PERPETUAL CARE 78 LANDFILL CLOSURE 83 RAP TAX 91 GFAAG 92 OPEB TRUST | APPROP  -22,017,466     | BUDGET  -22,019,966 -679,904 -13,316,254 -657,200 -2,031,918 -5,538,000 -29,235,221 -1,723,500 -1,812,122 -1,378,725 -764,500 -74,611 -488,307 -176,377 -201,145 -1,005,000 -122,000 -4,800 | -16,573,516.04<br>-682,774.05<br>-2,155,503.58<br>-5,625,260.60<br>-31,324,581.48<br>-1,863,794.48<br>-2,239,255.59<br>-1,422,802.78<br>-748,277.21 | -1,535,465.74 -9,512.47 -1,751,194.79 -69,502.36 -230,256.88 -747,115.97 -3,359,574.77 -372,964.99 -286,205.18 -158,842.87 -43,884.57 109.63 -3,010.26 -64,292.32 -24,162.76 -2,979.37 -12,863.52 -3,927.58 -121,873.08 -00 -2,495.32 | .00<br>.00<br>.00<br>.00<br>.00<br>.00<br>.00<br>.00<br>.00<br>.00 | 660,527.28<br>71,613.59<br>3,257,262.04<br>25,574.05<br>123,585.58<br>87,260.60<br>2,089,360.48<br>140,294.48<br>427,133.59<br>44,077.78<br>-16,222.79<br>-25,265.77<br>134,251.66<br>189,984.82<br>74,913.61<br>-19,841.54<br>30,058.48<br>29,480.94<br>-40,609.01<br>4,726.68<br>22,643.87 | 103.0%<br>110.5%<br>124.5%<br>103.9%<br>106.1%<br>101.6%<br>107.1%<br>108.1%<br>123.6%<br>103.2%<br>97.9%<br>66.1%<br>127.5%<br>207.7% |
| 99 INVESTMENT                                                                                                                                                                                                                                                                                                                                                                   | ő                       | 0                                                                                                                                                                                           | 781,482.28                                                                                                                                          | 6,925.12                                                                                                                                                                                                                              | .00                                                                | -781,482.28                                                                                                                                                                                                                                                                                  | 100.0%                                                                                                                                 |
|                                                                                                                                                                                                                                                                                                                                                                                 | GRAND TOTAL -81,943,550 | , ,                                                                                                                                                                                         | -88,472,878.14                                                                                                                                      | -8,793,090.05                                                                                                                                                                                                                         | .00                                                                | 6,529,328.14                                                                                                                                                                                                                                                                                 | 108.0%                                                                                                                                 |