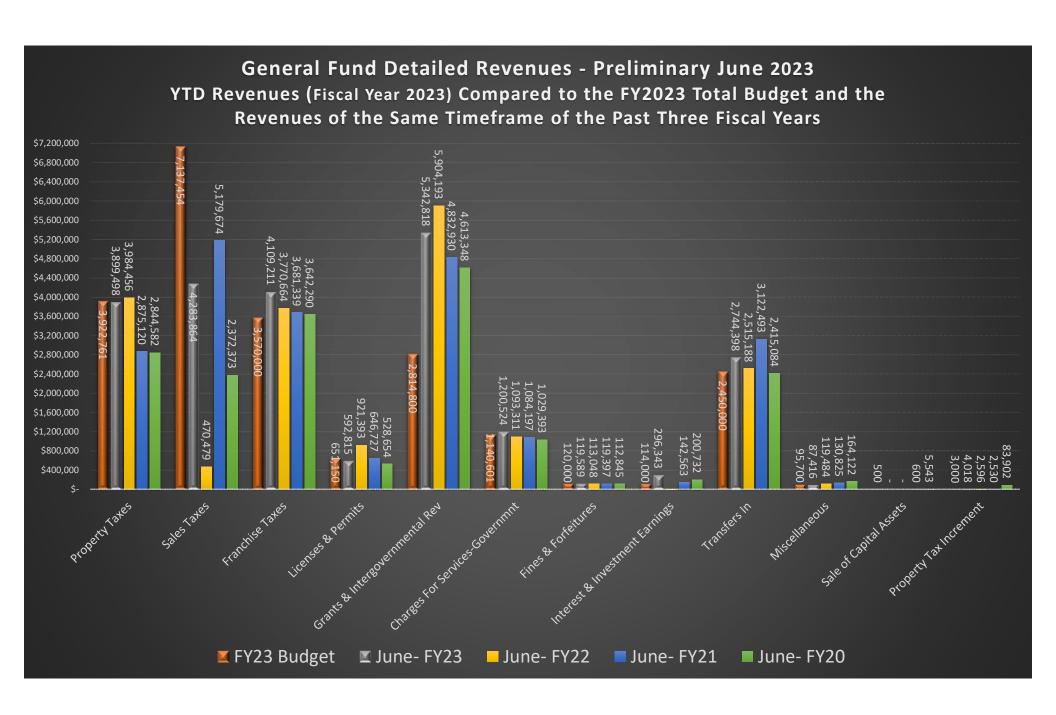

13

**Subject:** Preliminary June 2023 Financial Reports

**Author:** Tyson Beck, Finance Director

**Department:** Finance **Date:** August 22, 2023

#### **Background**

These reports include summary revenue, expense, and budget information for all of the City's funds. Both revenues and expenses, including capital outlay, have been included. These reports are <u>only preliminary numbers</u> as there will be some additional revenue & expense changes associated with the final fiscal yearend adjustments. The final numbers for fiscal 2023 will be presented to the Council in November 2023 when the Annual Comprehensive Financial Report (ACFR) is complete and audited. These preliminary financials are presented to the City Council to provide some information on the general financial results of fiscal year 2023.

#### **Analysis**

Data within the reports and graphs presented provide detail of preliminary revenue, expense, and budget results for the associated period.

#### PRELIM. JUNE 2023 - FY2023 YTD REVENUE

FOR 2023 12

|                                                                                                                                                                                                                                                                                                                                                                                 | ORIGINAL                | REVISED                                                                                                                                                                                     | VTD EVDENDED                                                                                                                                        | MTD EVDENDED                                                                                                                                                                                                                          | ENCLIMBRANCES                                                      | AVAILABLE                                                                                                                                                                                                                                                                                    | PCT                                                                                                                                    |
|---------------------------------------------------------------------------------------------------------------------------------------------------------------------------------------------------------------------------------------------------------------------------------------------------------------------------------------------------------------------------------|-------------------------|---------------------------------------------------------------------------------------------------------------------------------------------------------------------------------------------|-----------------------------------------------------------------------------------------------------------------------------------------------------|---------------------------------------------------------------------------------------------------------------------------------------------------------------------------------------------------------------------------------------|--------------------------------------------------------------------|----------------------------------------------------------------------------------------------------------------------------------------------------------------------------------------------------------------------------------------------------------------------------------------------|----------------------------------------------------------------------------------------------------------------------------------------|
|                                                                                                                                                                                                                                                                                                                                                                                 | APPROP                  | BUDGET                                                                                                                                                                                      | TID EXPENDED                                                                                                                                        | MITO EXPENDED                                                                                                                                                                                                                         | ENCOMBRANCES                                                       | BUDGET                                                                                                                                                                                                                                                                                       | USED                                                                                                                                   |
| 10 GENERAL FUND 30 DEBT SERVICE 45 CAPITAL IMPROVEMENT 48 RECYCLING 49 STORM WATER 51 WATER 53 LIGHT & POWER 55 GOLF COURSE 57 LANDFILL 58 SANITATION 59 CEMETERY 61 COMPUTER MAINTENANCE 63 LIABILITY INSURANCE 64 WORKERS' COMP INSURANCE 72 RDA REVOLVING LOAN FUND 73 REDEVELOPMENT AGENCY 74 CEMETERY PERPETUAL CARE 78 LANDFILL CLOSURE 83 RAP TAX 91 GFAAG 92 OPEB TRUST | APPROP  -22,017,466     | BUDGET  -22,019,966 -679,904 -13,316,254 -657,200 -2,031,918 -5,538,000 -29,235,221 -1,723,500 -1,812,122 -1,378,725 -764,500 -74,611 -488,307 -176,377 -201,145 -1,005,000 -122,000 -4,800 | -16,573,516.04<br>-682,774.05<br>-2,155,503.58<br>-5,625,260.60<br>-31,324,581.48<br>-1,863,794.48<br>-2,239,255.59<br>-1,422,802.78<br>-748,277.21 | -1,535,465.74 -9,512.47 -1,751,194.79 -69,502.36 -230,256.88 -747,115.97 -3,359,574.77 -372,964.99 -286,205.18 -158,842.87 -43,884.57 109.63 -3,010.26 -64,292.32 -24,162.76 -2,979.37 -12,863.52 -3,927.58 -121,873.08 -00 -2,495.32 | .00<br>.00<br>.00<br>.00<br>.00<br>.00<br>.00<br>.00<br>.00<br>.00 | 660,527.28<br>71,613.59<br>3,257,262.04<br>25,574.05<br>123,585.58<br>87,260.60<br>2,089,360.48<br>140,294.48<br>427,133.59<br>44,077.78<br>-16,222.79<br>-25,265.77<br>134,251.66<br>189,984.82<br>74,913.61<br>-19,841.54<br>30,058.48<br>29,480.94<br>-40,609.01<br>4,726.68<br>22,643.87 | 103.0%<br>110.5%<br>124.5%<br>103.9%<br>106.1%<br>101.6%<br>107.1%<br>108.1%<br>123.6%<br>103.2%<br>97.9%<br>66.1%<br>127.5%<br>207.7% |
| 99 INVESTMENT                                                                                                                                                                                                                                                                                                                                                                   | ő                       | 0                                                                                                                                                                                           | 781,482.28                                                                                                                                          | 6,925.12                                                                                                                                                                                                                              | .00                                                                | -781,482.28                                                                                                                                                                                                                                                                                  | 100.0%                                                                                                                                 |
|                                                                                                                                                                                                                                                                                                                                                                                 | GRAND TOTAL -81,943,550 | , ,                                                                                                                                                                                         | -88,472,878.14                                                                                                                                      | -8,793,090.05                                                                                                                                                                                                                         | .00                                                                | 6,529,328.14                                                                                                                                                                                                                                                                                 | 108.0%                                                                                                                                 |