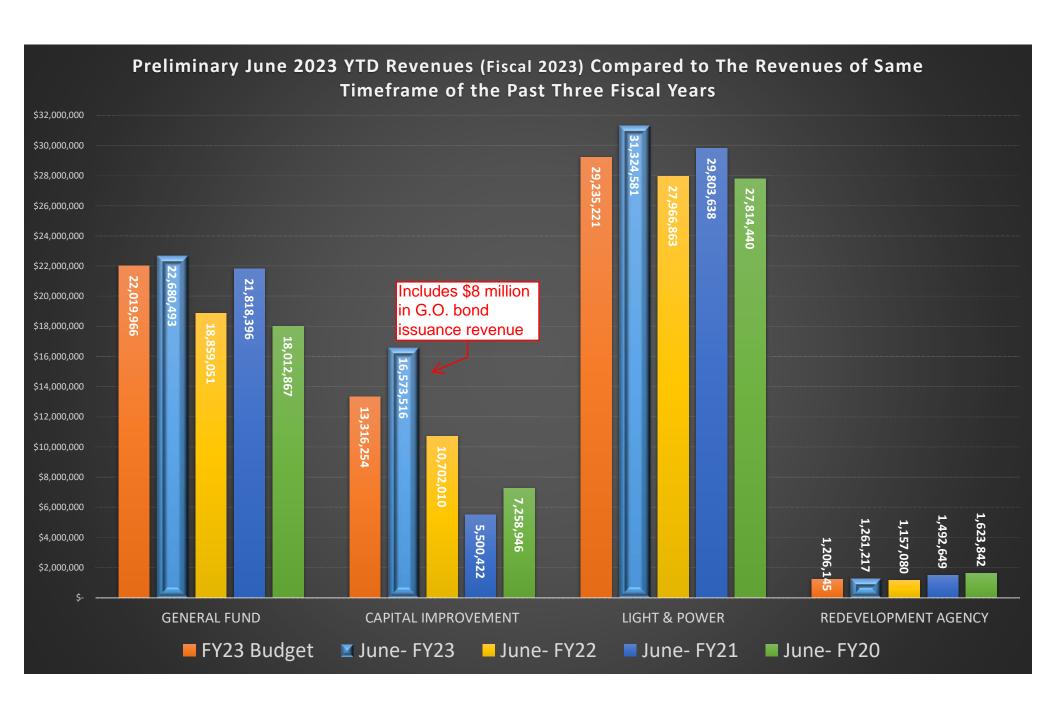

13

**Subject:** Preliminary June 2023 Financial Reports

**Author:** Tyson Beck, Finance Director

**Department:** Finance **Date:** August 22, 2023

#### **Background**

These reports include summary revenue, expense, and budget information for all of the City's funds. Both revenues and expenses, including capital outlay, have been included. These reports are <u>only preliminary numbers</u> as there will be some additional revenue & expense changes associated with the final fiscal yearend adjustments. The final numbers for fiscal 2023 will be presented to the Council in November 2023 when the Annual Comprehensive Financial Report (ACFR) is complete and audited. These preliminary financials are presented to the City Council to provide some information on the general financial results of fiscal year 2023.

#### **Analysis**

Data within the reports and graphs presented provide detail of preliminary revenue, expense, and budget results for the associated period.

#### PRELIM. JUNE 2023 - FY2023 YTD REVENUE

FOR 2023 12

|                                                                                                                                                                                                                                                                                                                                                                                 | ORIGINAL                | REVISED                                                                                                                                                                                     | VTD EVDENDED                                                                                                                                        | MTD EVDENDED                                                                                                                                                                                                                          | ENCLIMBRANCES                                                      | AVAILABLE                                                                                                                                                                                                                                                                                    | PCT                                                                                                                                    |
|---------------------------------------------------------------------------------------------------------------------------------------------------------------------------------------------------------------------------------------------------------------------------------------------------------------------------------------------------------------------------------|-------------------------|---------------------------------------------------------------------------------------------------------------------------------------------------------------------------------------------|-----------------------------------------------------------------------------------------------------------------------------------------------------|---------------------------------------------------------------------------------------------------------------------------------------------------------------------------------------------------------------------------------------|--------------------------------------------------------------------|----------------------------------------------------------------------------------------------------------------------------------------------------------------------------------------------------------------------------------------------------------------------------------------------|----------------------------------------------------------------------------------------------------------------------------------------|
|                                                                                                                                                                                                                                                                                                                                                                                 | APPROP                  | BUDGET                                                                                                                                                                                      | TID EXPENDED                                                                                                                                        | MITO EXPENDED                                                                                                                                                                                                                         | ENCOMBRANCES                                                       | BUDGET                                                                                                                                                                                                                                                                                       | USED                                                                                                                                   |
| 10 GENERAL FUND 30 DEBT SERVICE 45 CAPITAL IMPROVEMENT 48 RECYCLING 49 STORM WATER 51 WATER 53 LIGHT & POWER 55 GOLF COURSE 57 LANDFILL 58 SANITATION 59 CEMETERY 61 COMPUTER MAINTENANCE 63 LIABILITY INSURANCE 64 WORKERS' COMP INSURANCE 72 RDA REVOLVING LOAN FUND 73 REDEVELOPMENT AGENCY 74 CEMETERY PERPETUAL CARE 78 LANDFILL CLOSURE 83 RAP TAX 91 GFAAG 92 OPEB TRUST | APPROP  -22,017,466     | BUDGET  -22,019,966 -679,904 -13,316,254 -657,200 -2,031,918 -5,538,000 -29,235,221 -1,723,500 -1,812,122 -1,378,725 -764,500 -74,611 -488,307 -176,377 -201,145 -1,005,000 -122,000 -4,800 | -16,573,516.04<br>-682,774.05<br>-2,155,503.58<br>-5,625,260.60<br>-31,324,581.48<br>-1,863,794.48<br>-2,239,255.59<br>-1,422,802.78<br>-748,277.21 | -1,535,465.74 -9,512.47 -1,751,194.79 -69,502.36 -230,256.88 -747,115.97 -3,359,574.77 -372,964.99 -286,205.18 -158,842.87 -43,884.57 109.63 -3,010.26 -64,292.32 -24,162.76 -2,979.37 -12,863.52 -3,927.58 -121,873.08 -00 -2,495.32 | .00<br>.00<br>.00<br>.00<br>.00<br>.00<br>.00<br>.00<br>.00<br>.00 | 660,527.28<br>71,613.59<br>3,257,262.04<br>25,574.05<br>123,585.58<br>87,260.60<br>2,089,360.48<br>140,294.48<br>427,133.59<br>44,077.78<br>-16,222.79<br>-25,265.77<br>134,251.66<br>189,984.82<br>74,913.61<br>-19,841.54<br>30,058.48<br>29,480.94<br>-40,609.01<br>4,726.68<br>22,643.87 | 103.0%<br>110.5%<br>124.5%<br>103.9%<br>106.1%<br>101.6%<br>107.1%<br>108.1%<br>123.6%<br>103.2%<br>97.9%<br>66.1%<br>127.5%<br>207.7% |
| 99 INVESTMENT                                                                                                                                                                                                                                                                                                                                                                   | ő                       | 0                                                                                                                                                                                           | 781,482.28                                                                                                                                          | 6,925.12                                                                                                                                                                                                                              | .00                                                                | -781,482.28                                                                                                                                                                                                                                                                                  | 100.0%                                                                                                                                 |
|                                                                                                                                                                                                                                                                                                                                                                                 | GRAND TOTAL -81,943,550 | , ,                                                                                                                                                                                         | -88,472,878.14                                                                                                                                      | -8,793,090.05                                                                                                                                                                                                                         | .00                                                                | 6,529,328.14                                                                                                                                                                                                                                                                                 | 108.0%                                                                                                                                 |