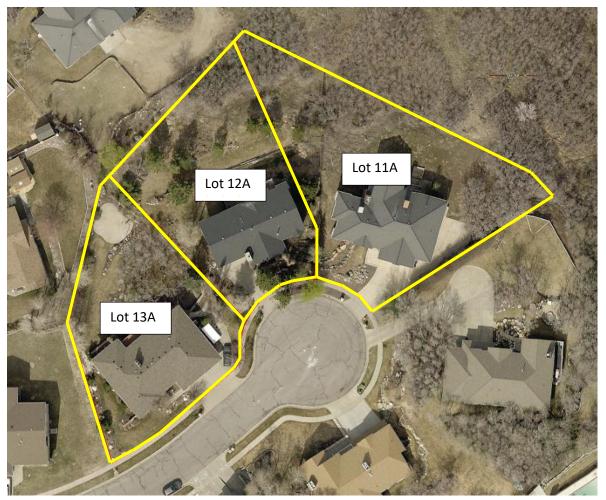

1 builders to do their projects. He pointed to the fact that nothing has been built 2 downtown in the last five years and said it was because parking standards are 3 prohibitive. 4 Councilmember Higginson said that he thinks the Planning Commission 5 recommendation seems reasonable for the current level of transit. 6 Councilmember Bradshaw said that she wants vibrancy for Main Street and 7 that there are a number of components responsible for achieving that, but she's 8 comfortable with this change as a step in the right direction. She also said she would 9 like to see angled parking prioritized sooner. Councilmember Price-Huish said that she would also like to see vibrancy and 10 that the Council needs to be aware of the non-productive properties that are currently 11 12 in the downtown zone, because they really kill that vibrancy. She said she likes the recommendations from the Planning Commission and that although she voted "no" at 13 14 the Planning Commission meeting, it was simply because she felt 1.25 parking spaces was a better rate for a one-bedroom apartment. She believes the developers who are 15 involved in that area are invested in building good projects and share that vision of 16 17 vibrancy. 18 Councilmember Bahr asked how the Planning Commission could recommend 19 taking away parking spaces when there are not enough on Main Streets. 20 Councilmember Higginson explained that current apartments have more than enough parking, but that people park on the street when it is closer to their doors. Mr. John 21 22 Egan agreed, saying his complex has ample parking for tenants and patrons. 23 Councilmember Price-Huish made a motion to approve Ordinance 2023-05 24 and Councilmember Higginson seconded the motion. The motion passed with 25 Councilmembers Bahr, Bradshaw, Higginson and Price-Huish voting "aye." 26 27 CONSIDER APPROVAL OF A LOT LINE ADJUSTMENT AT 3269 SOUTH SUNSET HOLLOW DRIVE - MR. LLOYD CHENEY 28 Mr. Cheney explained this item was to consider a lot line adjustment in the Sunset Hollow 29 30 subdivision. 31 Councilmember Higginson made a motion to approve the lot line adjustment and 32 Councilmember Price-Huish seconded the motion. The motion passed with Councilmembers Bahr, Bradshaw, Higginson and Price-Huish voting "aye." 33 34 35 ADJOURN TO AN RDA MEETING WITH A SEPARATE AGENDA Councilmember Bradshaw made a motion to adjourn to an RDA meeting and Councilmember 36 37 Higginson seconded the motion. The motion passed with Councilmembers Bahr, Bradshaw, and 38 Higginson voting "aye." 39 40 The regular session was adjourned at 8:44 p.m. 41 Mayor Kendalyn Harris