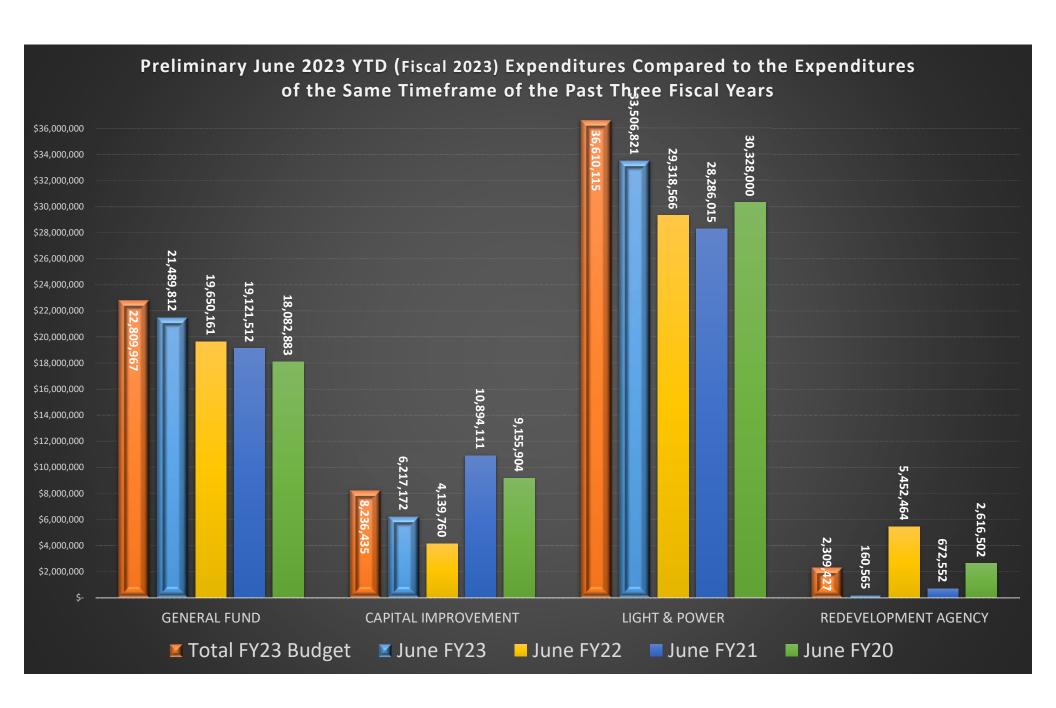

#### **Attachments**

• Preliminary June 2023 Revenue & Expense Reports – FY2023

#### PRELIM. JUNE 2023 - FY2023 YTD EXPENSE

FOR 2023 12

|                                                                                                                                                                                                                                                                                                                                                        | ORIGINAL<br>APPROP                                                                                                                                                     | REVISED<br>BUDGET                                                                                                                                                      | YTD EXPENDED                                                                                                                                                                                                                  | MTD EXPENDED                                                                                                                                                                                                                                           | ENCUMBRANCES                                                       | AVAILABLE<br>BUDGET                                                                                                                                                                                                                                            | PCT<br>USED                                                                                                                                                                     |
|--------------------------------------------------------------------------------------------------------------------------------------------------------------------------------------------------------------------------------------------------------------------------------------------------------------------------------------------------------|------------------------------------------------------------------------------------------------------------------------------------------------------------------------|------------------------------------------------------------------------------------------------------------------------------------------------------------------------|-------------------------------------------------------------------------------------------------------------------------------------------------------------------------------------------------------------------------------|--------------------------------------------------------------------------------------------------------------------------------------------------------------------------------------------------------------------------------------------------------|--------------------------------------------------------------------|----------------------------------------------------------------------------------------------------------------------------------------------------------------------------------------------------------------------------------------------------------------|---------------------------------------------------------------------------------------------------------------------------------------------------------------------------------|
| 10 GENERAL FUND                                                                                                                                                                                                                                                                                                                                        |                                                                                                                                                                        |                                                                                                                                                                        |                                                                                                                                                                                                                               |                                                                                                                                                                                                                                                        |                                                                    |                                                                                                                                                                                                                                                                |                                                                                                                                                                                 |
| 4110 Legislative 4120 Legal 4130 Executive 4134 Human Resources 4136 Information Technology 4140 Finance 4143 Treasury 4160 Government Buildings 4210 Police 4215 Reserve Officers 4216 Crossing Guards 4217 School Resource Officer 4218 Liquor Control 4219 PSAP - E911 4220 Fire 4410 Streets 4450 Engineering 4510 Parks 4550 Trails 4610 Planning | 708,725 405,503 217,517 187,050 491,721 456,922 137,163 134,004 7,330,272 10,000 155,710 442,899 42,000 1,513,589 2,541,250 4,575,560 891,423 1,400,815 20,000 357,844 | 780,725 433,503 223,517 187,050 523,721 456,922 137,163 134,004 7,330,272 10,000 155,710 442,899 42,000 1,513,589 2,648,250 5,120,560 891,423 1,400,815 20,000 357,844 | 636,611.46 403,024.93 214,967.25 179,996.17 472,741.68 443,113.61 121,186.06 116,821.34 7,153,332.65 35.00 137,866.85 334,382.02 38,919.16 1,353,367.45 2,647,339.70 4,802,827.24 837,140.38 1,237,324.00 3,656.69 355,158.45 | 59,786.38<br>53,508.64<br>30,059.23<br>23,583.20<br>51,183.40<br>67,515.48<br>23,459.74<br>19,552.78<br>990,581.53<br>.00<br>7,973.81<br>34,555.91<br>1,415.06<br>186,478.89<br>.00<br>865,613.71<br>106,539.71<br>184,655.83<br>2,255.25<br>50,978.89 | .00<br>.00<br>.00<br>.00<br>.00<br>.00<br>.00<br>.00<br>.00<br>.00 | 144,113.54<br>30,478.07<br>8,549.75<br>7,053.83<br>50,979.32<br>13,808.39<br>15,976.94<br>17,182.66<br>176,939.35<br>9,965.00<br>17,843.15<br>108,516.98<br>3,080.84<br>160,221.55<br>910.30<br>317,732.76<br>54,282.62<br>163,491.00<br>16,343.31<br>2,685.55 | 81.5%<br>93.0%<br>96.2%<br>96.2%<br>90.3%<br>97.0%<br>88.4%<br>87.2%<br>97.6%<br>.4%<br>88.5%<br>75.5%<br>92.7%<br>89.4%<br>100.0%<br>93.8%<br>93.8%<br>93.8%<br>93.8%<br>99.2% |
| TOTAL GENERAL FUND                                                                                                                                                                                                                                                                                                                                     | 22,019,967                                                                                                                                                             | 22,809,967                                                                                                                                                             | 21,489,812.09                                                                                                                                                                                                                 | 2,759,697.44                                                                                                                                                                                                                                           | .00                                                                | 1,320,154.91                                                                                                                                                                                                                                                   | 94.2%                                                                                                                                                                           |
| 30 DEBT SERVICE                                                                                                                                                                                                                                                                                                                                        |                                                                                                                                                                        |                                                                                                                                                                        |                                                                                                                                                                                                                               |                                                                                                                                                                                                                                                        |                                                                    |                                                                                                                                                                                                                                                                |                                                                                                                                                                                 |
| 4710 Debt Sevice                                                                                                                                                                                                                                                                                                                                       | 787,629                                                                                                                                                                | 787,629                                                                                                                                                                | 588,836.01                                                                                                                                                                                                                    | 2.54                                                                                                                                                                                                                                                   | .00                                                                | 198,792.99                                                                                                                                                                                                                                                     | 74.8%                                                                                                                                                                           |
| TOTAL DEBT SERVICE                                                                                                                                                                                                                                                                                                                                     | 787,629                                                                                                                                                                | 787,629                                                                                                                                                                | 588,836.01                                                                                                                                                                                                                    | 2.54                                                                                                                                                                                                                                                   | .00                                                                | 198,792.99                                                                                                                                                                                                                                                     | 74.8%                                                                                                                                                                           |
| 45 CAPITAL IMPROVEMENT                                                                                                                                                                                                                                                                                                                                 |                                                                                                                                                                        |                                                                                                                                                                        |                                                                                                                                                                                                                               |                                                                                                                                                                                                                                                        |                                                                    |                                                                                                                                                                                                                                                                |                                                                                                                                                                                 |
| 4110 Legislative<br>4140 Finance<br>4160 Government Buildings<br>4210 Police<br>4410 Streets                                                                                                                                                                                                                                                           | 3,317,800<br>19,000<br>10,500<br>877,635<br>2,992,500                                                                                                                  | 3,370,800<br>19,000<br>10,500<br>877,635<br>2,992,500                                                                                                                  | 3,236,632.42<br>17,357.00<br>8,700.00<br>148,719.86<br>1,926,222.97                                                                                                                                                           | 592,130.82<br>490.65<br>.00<br>-52,756.74<br>279,872.19                                                                                                                                                                                                | .00<br>.00<br>.00<br>.00                                           | 134,167.58<br>1,643.00<br>1,800.00<br>728,915.14<br>1,066,277.03                                                                                                                                                                                               | 96.0%<br>91.4%<br>82.9%<br>16.9%<br>64.4%                                                                                                                                       |

#### PRELIM. JUNE 2023 - FY2023 YTD EXPENSE

FOR 2023 12

|                           | ORIGINAL<br>APPROP | REVISED<br>BUDGET  | YTD EXPENDED             | MTD EXPENDED            | ENCUMBRANCES | AVAILABLE<br>BUDGET      | PCT<br>USED     |
|---------------------------|--------------------|--------------------|--------------------------|-------------------------|--------------|--------------------------|-----------------|
| 4510 Parks<br>4550 Trails | 95,000<br>730,000  | 236,000<br>730,000 | 259,313.00<br>620,226.79 | 48,917.00<br>204,976.75 | .00          | -23,313.00<br>109,773.21 | 109.9%<br>85.0% |
| TOTAL CAPITAL IMPROVEMENT | 8,042,435          | 8,236,435          | 6,217,172.04             | 1,073,630.67            | .00          | 2,019,262.96             | 75.5%           |
| 48 RECYCLING              |                    |                    |                          |                         |              |                          |                 |
| 4800 Recycling            | 632,885            | 632,885            | 561,972.14               | 56,597.97               | .00          | 70,912.86                | 88.8%           |
| TOTAL RECYCLING           | 632,885            | 632,885            | 561,972.14               | 56,597.97               | .00          | 70,912.86                | 88.8%           |
| 49 STORM WATER            |                    |                    |                          |                         |              |                          |                 |
| 4900 Storm Water          | 2,337,284          | 2,337,284          | 1,661,456.19             | 97,132.54               | .00          | 675,827.81               | 71.1%           |
| TOTAL STORM WATER         | 2,337,284          | 2,337,284          | 1,661,456.19             | 97,132.54               | .00          | 675,827.81               | 71.1%           |
| 50 FIBER                  |                    |                    |                          |                         |              |                          |                 |
| 5000 Fiber                | 0                  | 5,203,500          | 5,198,200.80             | 5,198,200.80            | .00          | 5,299.20                 | 99.9%           |
| TOTAL FIBER               | 0                  | 5,203,500          | 5,198,200.80             | 5,198,200.80            | .00          | 5,299.20                 | 99.9%           |
| 51 WATER                  |                    |                    |                          |                         |              |                          |                 |
| 5100 Water                | 6,715,199          | 6,715,199          | 6,085,116.70             | 869,457.27              | .00          | 630,082.30               | 90.6%           |
| TOTAL WATER               | 6,715,199          | 6,715,199          | 6,085,116.70             | 869,457.27              | .00          | 630,082.30               | 90.6%           |
| 53 LIGHT & POWER          |                    |                    |                          |                         |              |                          |                 |
| 5300 Light & Power        | 30,610,115         | 36,610,115         | 33,506,821.36            | 2,237,668.79            | .00          | 3,103,293.64             | 91.5%           |
| TOTAL LIGHT & POWER       | 30,610,115         | 36,610,115         | 33,506,821.36            | 2,237,668.79            | .00          | 3,103,293.64             | 91.5%           |
| 55 GOLF COURSE            |                    |                    |                          |                         |              |                          |                 |

#### PRELIM. JUNE 2023 - FY2023 YTD EXPENSE

FOR 2023 12

| 55 GOLF COURSE             | ORIGINAL<br>APPROP | REVISED<br>BUDGET | YTD EXPENDED | MTD EXPENDED | ENCUMBRANCES | AVAILABLE<br>BUDGET | PCT<br>USED |
|----------------------------|--------------------|-------------------|--------------|--------------|--------------|---------------------|-------------|
| 5500 Golf Course           | 1,958,021          | 1,988,021         | 1,813,192.03 | 173,431.30   | .00          | 174,828.97          | 91.2%       |
| TOTAL GOLF COURSE          | 1,958,021          | 1,988,021         | 1,813,192.03 | 173,431.30   | .00          | 174,828.97          | 91.2%       |
| TOTAL GOLF COOKSE          | 1,330,021          | 1,300,021         | 1,013,132.03 | 173,431.50   | .00          | 174,020.37          | J1.2/0      |
| 57 LANDFILL                |                    |                   |              |              |              |                     |             |
| 5700 Landfill              | 2,825,983          | 2,825,983         | 1,873,376.65 | 20,487.46    | .00          | 952,606.35          | 66.3%       |
| TOTAL LANDFILL             | 2,825,983          | 2,825,983         | 1,873,376.65 | 20,487.46    | .00          | 952,606.35          | 66.3%       |
| 58 SANITATION              |                    |                   |              |              |              |                     |             |
| 5800 Sanitation            | 1,387,585          | 1,387,585         | 1,178,668.16 | 101,213.23   | .00          | 208,916.84          | 84.9%       |
| TOTAL SANITATION           | 1,387,585          | 1,387,585         | 1,178,668.16 | 101,213.23   | .00          | 208,916.84          | 84.9%       |
| 59 CEMETERY                |                    |                   |              |              |              |                     |             |
| 5900 Cemetery              | 578,200            | 633,200           | 653,351.94   | 114,149.34   | .00          | -20,151.94          | 103.2%      |
| TOTAL CEMETERY             | 578,200            | 633,200           | 653,351.94   | 114,149.34   | .00          | -20,151.94          | 103.2%      |
| 61 COMPUTER MAINTENANCE    |                    |                   |              |              |              |                     |             |
| 6100 Computer Maintenance  | 97,799             | 104,799           | 98,423.28    | .87          | .00          | 6,375.72            | 93.9%       |
| TOTAL COMPUTER MAINTENANCE | 97,799             | 104,799           | 98,423.28    | .87          | .00          | 6,375.72            | 93.9%       |
| 63 LIABILITY INSURANCE     |                    |                   |              |              |              |                     |             |
| 6300 Liability Insurance   | 696,701            | 841,701           | 827,383.20   | 35,689.25    | .00          | 14,317.80           | 98.3%       |
| TOTAL LIABILITY INSURANCE  | 696,701            | 841,701           | 827,383.20   | 35,689.25    | .00          | 14,317.80           | 98.3%       |
| 64 WORKERS' COMP INSURANCE |                    |                   |              |              |              |                     |             |