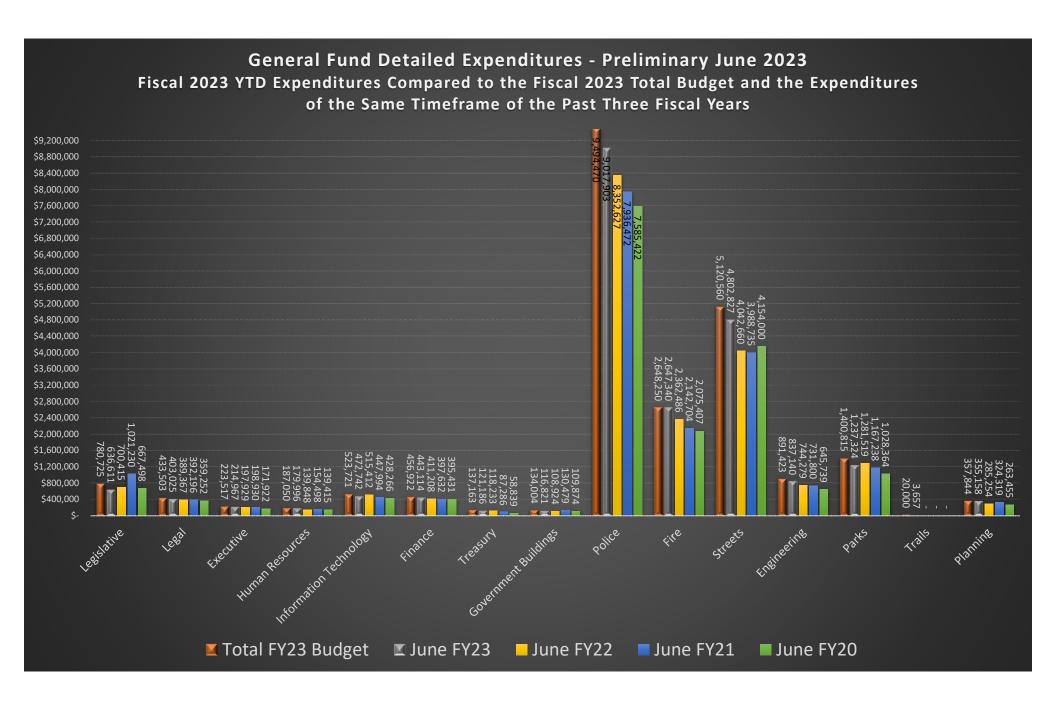

#### **Attachments**

• Preliminary June 2023 Revenue & Expense Reports – FY2023

#### PRELIM. JUNE 2023 - FY2023 YTD EXPENSE

FOR 2023 12

|                                                                                                                                                                                                                                                                                                                                                        | ORIGINAL<br>APPROP                                                                                                                                                     | REVISED<br>BUDGET                                                                                                                                                      | YTD EXPENDED                                                                                                                                                                                                                  | MTD EXPENDED                                                                                                                                                                                                                                           | ENCUMBRANCES                                                       | AVAILABLE<br>BUDGET                                                                                                                                                                                                                                            | PCT<br>USED                                                                                                                                                                     |
|--------------------------------------------------------------------------------------------------------------------------------------------------------------------------------------------------------------------------------------------------------------------------------------------------------------------------------------------------------|------------------------------------------------------------------------------------------------------------------------------------------------------------------------|------------------------------------------------------------------------------------------------------------------------------------------------------------------------|-------------------------------------------------------------------------------------------------------------------------------------------------------------------------------------------------------------------------------|--------------------------------------------------------------------------------------------------------------------------------------------------------------------------------------------------------------------------------------------------------|--------------------------------------------------------------------|----------------------------------------------------------------------------------------------------------------------------------------------------------------------------------------------------------------------------------------------------------------|---------------------------------------------------------------------------------------------------------------------------------------------------------------------------------|
| 10 GENERAL FUND                                                                                                                                                                                                                                                                                                                                        |                                                                                                                                                                        |                                                                                                                                                                        |                                                                                                                                                                                                                               |                                                                                                                                                                                                                                                        |                                                                    |                                                                                                                                                                                                                                                                |                                                                                                                                                                                 |
| 4110 Legislative 4120 Legal 4130 Executive 4134 Human Resources 4136 Information Technology 4140 Finance 4143 Treasury 4160 Government Buildings 4210 Police 4215 Reserve Officers 4216 Crossing Guards 4217 School Resource Officer 4218 Liquor Control 4219 PSAP - E911 4220 Fire 4410 Streets 4450 Engineering 4510 Parks 4550 Trails 4610 Planning | 708,725 405,503 217,517 187,050 491,721 456,922 137,163 134,004 7,330,272 10,000 155,710 442,899 42,000 1,513,589 2,541,250 4,575,560 891,423 1,400,815 20,000 357,844 | 780,725 433,503 223,517 187,050 523,721 456,922 137,163 134,004 7,330,272 10,000 155,710 442,899 42,000 1,513,589 2,648,250 5,120,560 891,423 1,400,815 20,000 357,844 | 636,611.46 403,024.93 214,967.25 179,996.17 472,741.68 443,113.61 121,186.06 116,821.34 7,153,332.65 35.00 137,866.85 334,382.02 38,919.16 1,353,367.45 2,647,339.70 4,802,827.24 837,140.38 1,237,324.00 3,656.69 355,158.45 | 59,786.38<br>53,508.64<br>30,059.23<br>23,583.20<br>51,183.40<br>67,515.48<br>23,459.74<br>19,552.78<br>990,581.53<br>.00<br>7,973.81<br>34,555.91<br>1,415.06<br>186,478.89<br>.00<br>865,613.71<br>106,539.71<br>184,655.83<br>2,255.25<br>50,978.89 | .00<br>.00<br>.00<br>.00<br>.00<br>.00<br>.00<br>.00<br>.00<br>.00 | 144,113.54<br>30,478.07<br>8,549.75<br>7,053.83<br>50,979.32<br>13,808.39<br>15,976.94<br>17,182.66<br>176,939.35<br>9,965.00<br>17,843.15<br>108,516.98<br>3,080.84<br>160,221.55<br>910.30<br>317,732.76<br>54,282.62<br>163,491.00<br>16,343.31<br>2,685.55 | 81.5%<br>93.0%<br>96.2%<br>96.2%<br>90.3%<br>97.0%<br>88.4%<br>87.2%<br>97.6%<br>.4%<br>88.5%<br>75.5%<br>92.7%<br>89.4%<br>100.0%<br>93.8%<br>93.8%<br>93.8%<br>93.8%<br>99.2% |
| TOTAL GENERAL FUND                                                                                                                                                                                                                                                                                                                                     | 22,019,967                                                                                                                                                             | 22,809,967                                                                                                                                                             | 21,489,812.09                                                                                                                                                                                                                 | 2,759,697.44                                                                                                                                                                                                                                           | .00                                                                | 1,320,154.91                                                                                                                                                                                                                                                   | 94.2%                                                                                                                                                                           |
| 30 DEBT SERVICE                                                                                                                                                                                                                                                                                                                                        |                                                                                                                                                                        |                                                                                                                                                                        |                                                                                                                                                                                                                               |                                                                                                                                                                                                                                                        |                                                                    |                                                                                                                                                                                                                                                                |                                                                                                                                                                                 |
| 4710 Debt Sevice                                                                                                                                                                                                                                                                                                                                       | 787,629                                                                                                                                                                | 787,629                                                                                                                                                                | 588,836.01                                                                                                                                                                                                                    | 2.54                                                                                                                                                                                                                                                   | .00                                                                | 198,792.99                                                                                                                                                                                                                                                     | 74.8%                                                                                                                                                                           |
| TOTAL DEBT SERVICE                                                                                                                                                                                                                                                                                                                                     | 787,629                                                                                                                                                                | 787,629                                                                                                                                                                | 588,836.01                                                                                                                                                                                                                    | 2.54                                                                                                                                                                                                                                                   | .00                                                                | 198,792.99                                                                                                                                                                                                                                                     | 74.8%                                                                                                                                                                           |
| 45 CAPITAL IMPROVEMENT                                                                                                                                                                                                                                                                                                                                 |                                                                                                                                                                        |                                                                                                                                                                        |                                                                                                                                                                                                                               |                                                                                                                                                                                                                                                        |                                                                    |                                                                                                                                                                                                                                                                |                                                                                                                                                                                 |
| 4110 Legislative<br>4140 Finance<br>4160 Government Buildings<br>4210 Police<br>4410 Streets                                                                                                                                                                                                                                                           | 3,317,800<br>19,000<br>10,500<br>877,635<br>2,992,500                                                                                                                  | 3,370,800<br>19,000<br>10,500<br>877,635<br>2,992,500                                                                                                                  | 3,236,632.42<br>17,357.00<br>8,700.00<br>148,719.86<br>1,926,222.97                                                                                                                                                           | 592,130.82<br>490.65<br>.00<br>-52,756.74<br>279,872.19                                                                                                                                                                                                | .00<br>.00<br>.00<br>.00                                           | 134,167.58<br>1,643.00<br>1,800.00<br>728,915.14<br>1,066,277.03                                                                                                                                                                                               | 96.0%<br>91.4%<br>82.9%<br>16.9%<br>64.4%                                                                                                                                       |

#### PRELIM. JUNE 2023 - FY2023 YTD EXPENSE

FOR 2023 12

|                           | ORIGINAL<br>APPROP | REVISED<br>BUDGET  | YTD EXPENDED             | MTD EXPENDED            | ENCUMBRANCES | AVAILABLE<br>BUDGET      | PCT<br>USED     |
|---------------------------|--------------------|--------------------|--------------------------|-------------------------|--------------|--------------------------|-----------------|
| 4510 Parks<br>4550 Trails | 95,000<br>730,000  | 236,000<br>730,000 | 259,313.00<br>620,226.79 | 48,917.00<br>204,976.75 | .00          | -23,313.00<br>109,773.21 | 109.9%<br>85.0% |
| TOTAL CAPITAL IMPROVEMENT | 8,042,435          | 8,236,435          | 6,217,172.04             | 1,073,630.67            | .00          | 2,019,262.96             | 75.5%           |
| 48 RECYCLING              |                    |                    |                          |                         |              |                          |                 |
| 4800 Recycling            | 632,885            | 632,885            | 561,972.14               | 56,597.97               | .00          | 70,912.86                | 88.8%           |
| TOTAL RECYCLING           | 632,885            | 632,885            | 561,972.14               | 56,597.97               | .00          | 70,912.86                | 88.8%           |
| 49 STORM WATER            |                    |                    |                          |                         |              |                          |                 |
| 4900 Storm Water          | 2,337,284          | 2,337,284          | 1,661,456.19             | 97,132.54               | .00          | 675,827.81               | 71.1%           |
| TOTAL STORM WATER         | 2,337,284          | 2,337,284          | 1,661,456.19             | 97,132.54               | .00          | 675,827.81               | 71.1%           |
| 50 FIBER                  |                    |                    |                          |                         |              |                          |                 |
| 5000 Fiber                | 0                  | 5,203,500          | 5,198,200.80             | 5,198,200.80            | .00          | 5,299.20                 | 99.9%           |
| TOTAL FIBER               | 0                  | 5,203,500          | 5,198,200.80             | 5,198,200.80            | .00          | 5,299.20                 | 99.9%           |
| 51 WATER                  |                    |                    |                          |                         |              |                          |                 |
| 5100 Water                | 6,715,199          | 6,715,199          | 6,085,116.70             | 869,457.27              | .00          | 630,082.30               | 90.6%           |
| TOTAL WATER               | 6,715,199          | 6,715,199          | 6,085,116.70             | 869,457.27              | .00          | 630,082.30               | 90.6%           |
| 53 LIGHT & POWER          |                    |                    |                          |                         |              |                          |                 |
| 5300 Light & Power        | 30,610,115         | 36,610,115         | 33,506,821.36            | 2,237,668.79            | .00          | 3,103,293.64             | 91.5%           |
| TOTAL LIGHT & POWER       | 30,610,115         | 36,610,115         | 33,506,821.36            | 2,237,668.79            | .00          | 3,103,293.64             | 91.5%           |
| 55 GOLF COURSE            |                    |                    |                          |                         |              |                          |                 |

#### PRELIM. JUNE 2023 - FY2023 YTD EXPENSE

FOR 2023 12

| 55 GOLF COURSE             | ORIGINAL<br>APPROP | REVISED<br>BUDGET | YTD EXPENDED | MTD EXPENDED | ENCUMBRANCES | AVAILABLE<br>BUDGET | PCT<br>USED |
|----------------------------|--------------------|-------------------|--------------|--------------|--------------|---------------------|-------------|
| 5500 Golf Course           | 1,958,021          | 1,988,021         | 1,813,192.03 | 173,431.30   | .00          | 174,828.97          | 91.2%       |
| TOTAL GOLF COURSE          | 1,958,021          | 1,988,021         | 1,813,192.03 | 173,431.30   | .00          | 174,828.97          | 91.2%       |
| TOTAL GOLF COOKSE          | 1,330,021          | 1,300,021         | 1,013,132.03 | 173,431.50   | .00          | 174,020.37          | J1.2/0      |
| 57 LANDFILL                |                    |                   |              |              |              |                     |             |
| 5700 Landfill              | 2,825,983          | 2,825,983         | 1,873,376.65 | 20,487.46    | .00          | 952,606.35          | 66.3%       |
| TOTAL LANDFILL             | 2,825,983          | 2,825,983         | 1,873,376.65 | 20,487.46    | .00          | 952,606.35          | 66.3%       |
| 58 SANITATION              |                    |                   |              |              |              |                     |             |
| 5800 Sanitation            | 1,387,585          | 1,387,585         | 1,178,668.16 | 101,213.23   | .00          | 208,916.84          | 84.9%       |
| TOTAL SANITATION           | 1,387,585          | 1,387,585         | 1,178,668.16 | 101,213.23   | .00          | 208,916.84          | 84.9%       |
| 59 CEMETERY                |                    |                   |              |              |              |                     |             |
| 5900 Cemetery              | 578,200            | 633,200           | 653,351.94   | 114,149.34   | .00          | -20,151.94          | 103.2%      |
| TOTAL CEMETERY             | 578,200            | 633,200           | 653,351.94   | 114,149.34   | .00          | -20,151.94          | 103.2%      |
| 61 COMPUTER MAINTENANCE    |                    |                   |              |              |              |                     |             |
| 6100 Computer Maintenance  | 97,799             | 104,799           | 98,423.28    | .87          | .00          | 6,375.72            | 93.9%       |
| TOTAL COMPUTER MAINTENANCE | 97,799             | 104,799           | 98,423.28    | .87          | .00          | 6,375.72            | 93.9%       |
| 63 LIABILITY INSURANCE     |                    |                   |              |              |              |                     |             |
| 6300 Liability Insurance   | 696,701            | 841,701           | 827,383.20   | 35,689.25    | .00          | 14,317.80           | 98.3%       |
| TOTAL LIABILITY INSURANCE  | 696,701            | 841,701           | 827,383.20   | 35,689.25    | .00          | 14,317.80           | 98.3%       |
| 64 WORKERS' COMP INSURANCE |                    |                   |              |              |              |                     |             |