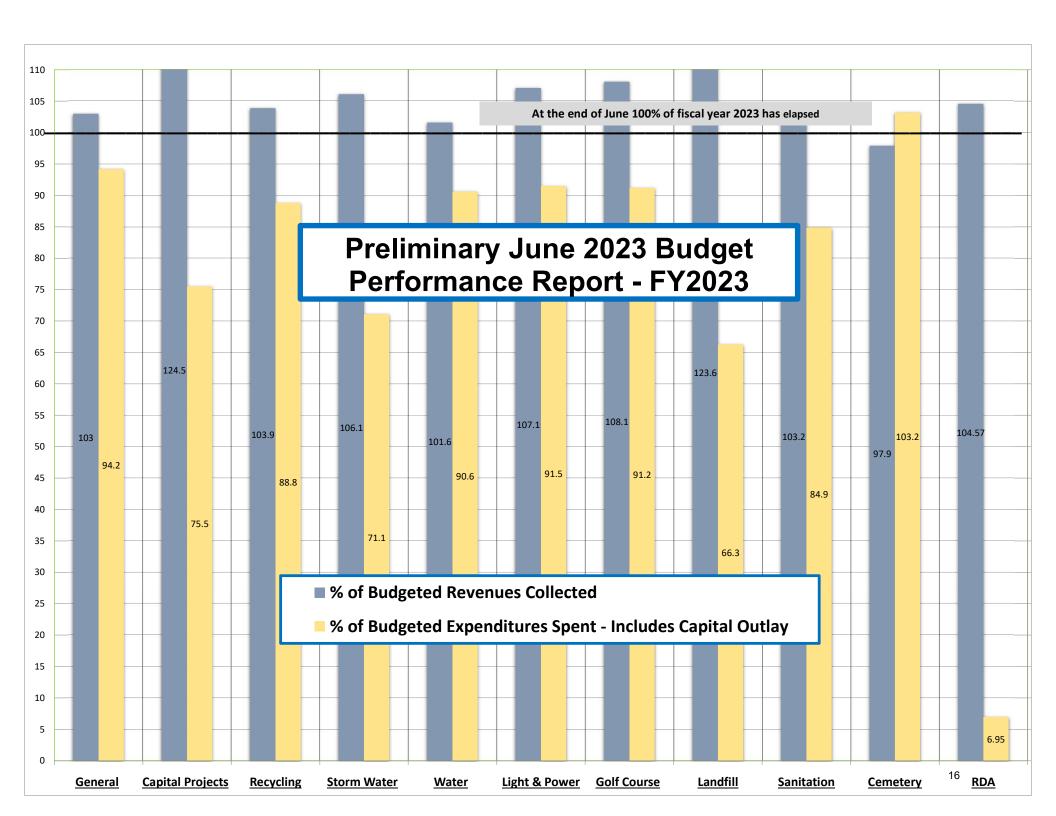

13

**Subject:** Preliminary June 2023 Financial Reports

**Author:** Tyson Beck, Finance Director

**Department:** Finance **Date:** August 22, 2023

#### **Background**

These reports include summary revenue, expense, and budget information for all of the City's funds. Both revenues and expenses, including capital outlay, have been included. These reports are <u>only preliminary numbers</u> as there will be some additional revenue & expense changes associated with the final fiscal yearend adjustments. The final numbers for fiscal 2023 will be presented to the Council in November 2023 when the Annual Comprehensive Financial Report (ACFR) is complete and audited. These preliminary financials are presented to the City Council to provide some information on the general financial results of fiscal year 2023.

#### **Analysis**

Data within the reports and graphs presented provide detail of preliminary revenue, expense, and budget results for the associated period.

#### **Significant Impacts**

The FY2023 budget portion of these reports is <u>the amended FY2023 budget</u>, approved by the City Council in June of 2023.

#### PRELIM. JUNE 2023 - FY2023 YTD REVENUE

FOR 2023 12

|                                                                                                                                                                                                                                                                                                                                                                                 | ORIGINAL                | REVISED                                                                                                                                                                                     | VTD EVDENDED                                                                                                                                        | MTD EVDENDED                                                                                                                                                                                                                          | ENCLIMBRANCES                                                      | AVAILABLE                                                                                                                                                                                                                                                                                    | PCT                                                                                                                                    |
|---------------------------------------------------------------------------------------------------------------------------------------------------------------------------------------------------------------------------------------------------------------------------------------------------------------------------------------------------------------------------------|-------------------------|---------------------------------------------------------------------------------------------------------------------------------------------------------------------------------------------|-----------------------------------------------------------------------------------------------------------------------------------------------------|---------------------------------------------------------------------------------------------------------------------------------------------------------------------------------------------------------------------------------------|--------------------------------------------------------------------|----------------------------------------------------------------------------------------------------------------------------------------------------------------------------------------------------------------------------------------------------------------------------------------------|----------------------------------------------------------------------------------------------------------------------------------------|
|                                                                                                                                                                                                                                                                                                                                                                                 | APPROP                  | BUDGET                                                                                                                                                                                      | TID EXPENDED                                                                                                                                        | MITO EXPENDED                                                                                                                                                                                                                         | ENCOMBRANCES                                                       | BUDGET                                                                                                                                                                                                                                                                                       | USED                                                                                                                                   |
| 10 GENERAL FUND 30 DEBT SERVICE 45 CAPITAL IMPROVEMENT 48 RECYCLING 49 STORM WATER 51 WATER 53 LIGHT & POWER 55 GOLF COURSE 57 LANDFILL 58 SANITATION 59 CEMETERY 61 COMPUTER MAINTENANCE 63 LIABILITY INSURANCE 64 WORKERS' COMP INSURANCE 72 RDA REVOLVING LOAN FUND 73 REDEVELOPMENT AGENCY 74 CEMETERY PERPETUAL CARE 78 LANDFILL CLOSURE 83 RAP TAX 91 GFAAG 92 OPEB TRUST | APPROP  -22,017,466     | BUDGET  -22,019,966 -679,904 -13,316,254 -657,200 -2,031,918 -5,538,000 -29,235,221 -1,723,500 -1,812,122 -1,378,725 -764,500 -74,611 -488,307 -176,377 -201,145 -1,005,000 -122,000 -4,800 | -16,573,516.04<br>-682,774.05<br>-2,155,503.58<br>-5,625,260.60<br>-31,324,581.48<br>-1,863,794.48<br>-2,239,255.59<br>-1,422,802.78<br>-748,277.21 | -1,535,465.74 -9,512.47 -1,751,194.79 -69,502.36 -230,256.88 -747,115.97 -3,359,574.77 -372,964.99 -286,205.18 -158,842.87 -43,884.57 109.63 -3,010.26 -64,292.32 -24,162.76 -2,979.37 -12,863.52 -3,927.58 -121,873.08 -00 -2,495.32 | .00<br>.00<br>.00<br>.00<br>.00<br>.00<br>.00<br>.00<br>.00<br>.00 | 660,527.28<br>71,613.59<br>3,257,262.04<br>25,574.05<br>123,585.58<br>87,260.60<br>2,089,360.48<br>140,294.48<br>427,133.59<br>44,077.78<br>-16,222.79<br>-25,265.77<br>134,251.66<br>189,984.82<br>74,913.61<br>-19,841.54<br>30,058.48<br>29,480.94<br>-40,609.01<br>4,726.68<br>22,643.87 | 103.0%<br>110.5%<br>124.5%<br>103.9%<br>106.1%<br>101.6%<br>107.1%<br>108.1%<br>123.6%<br>103.2%<br>97.9%<br>66.1%<br>127.5%<br>207.7% |
| 99 INVESTMENT                                                                                                                                                                                                                                                                                                                                                                   | ő                       | 0                                                                                                                                                                                           | 781,482.28                                                                                                                                          | 6,925.12                                                                                                                                                                                                                              | .00                                                                | -781,482.28                                                                                                                                                                                                                                                                                  | 100.0%                                                                                                                                 |
|                                                                                                                                                                                                                                                                                                                                                                                 | GRAND TOTAL -81,943,550 | , ,                                                                                                                                                                                         | -88,472,878.14                                                                                                                                      | -8,793,090.05                                                                                                                                                                                                                         | .00                                                                | 6,529,328.14                                                                                                                                                                                                                                                                                 | 108.0%                                                                                                                                 |

#### PRELIM. JUNE 2023 - FY2023 YTD EXPENSE

FOR 2023 12

|                                                                                                                                                                                                                                                                                                                                                        | ORIGINAL<br>APPROP                                                                                                                                                     | REVISED<br>BUDGET                                                                                                                                                      | YTD EXPENDED                                                                                                                                                                                                                  | MTD EXPENDED                                                                                                                                                                                                                                           | ENCUMBRANCES                                                       | AVAILABLE<br>BUDGET                                                                                                                                                                                                                                            | PCT<br>USED                                                                                                                                                                     |
|--------------------------------------------------------------------------------------------------------------------------------------------------------------------------------------------------------------------------------------------------------------------------------------------------------------------------------------------------------|------------------------------------------------------------------------------------------------------------------------------------------------------------------------|------------------------------------------------------------------------------------------------------------------------------------------------------------------------|-------------------------------------------------------------------------------------------------------------------------------------------------------------------------------------------------------------------------------|--------------------------------------------------------------------------------------------------------------------------------------------------------------------------------------------------------------------------------------------------------|--------------------------------------------------------------------|----------------------------------------------------------------------------------------------------------------------------------------------------------------------------------------------------------------------------------------------------------------|---------------------------------------------------------------------------------------------------------------------------------------------------------------------------------|
| 10 GENERAL FUND                                                                                                                                                                                                                                                                                                                                        |                                                                                                                                                                        |                                                                                                                                                                        |                                                                                                                                                                                                                               |                                                                                                                                                                                                                                                        |                                                                    |                                                                                                                                                                                                                                                                |                                                                                                                                                                                 |
| 4110 Legislative 4120 Legal 4130 Executive 4134 Human Resources 4136 Information Technology 4140 Finance 4143 Treasury 4160 Government Buildings 4210 Police 4215 Reserve Officers 4216 Crossing Guards 4217 School Resource Officer 4218 Liquor Control 4219 PSAP - E911 4220 Fire 4410 Streets 4450 Engineering 4510 Parks 4550 Trails 4610 Planning | 708,725 405,503 217,517 187,050 491,721 456,922 137,163 134,004 7,330,272 10,000 155,710 442,899 42,000 1,513,589 2,541,250 4,575,560 891,423 1,400,815 20,000 357,844 | 780,725 433,503 223,517 187,050 523,721 456,922 137,163 134,004 7,330,272 10,000 155,710 442,899 42,000 1,513,589 2,648,250 5,120,560 891,423 1,400,815 20,000 357,844 | 636,611.46 403,024.93 214,967.25 179,996.17 472,741.68 443,113.61 121,186.06 116,821.34 7,153,332.65 35.00 137,866.85 334,382.02 38,919.16 1,353,367.45 2,647,339.70 4,802,827.24 837,140.38 1,237,324.00 3,656.69 355,158.45 | 59,786.38<br>53,508.64<br>30,059.23<br>23,583.20<br>51,183.40<br>67,515.48<br>23,459.74<br>19,552.78<br>990,581.53<br>.00<br>7,973.81<br>34,555.91<br>1,415.06<br>186,478.89<br>.00<br>865,613.71<br>106,539.71<br>184,655.83<br>2,255.25<br>50,978.89 | .00<br>.00<br>.00<br>.00<br>.00<br>.00<br>.00<br>.00<br>.00<br>.00 | 144,113.54<br>30,478.07<br>8,549.75<br>7,053.83<br>50,979.32<br>13,808.39<br>15,976.94<br>17,182.66<br>176,939.35<br>9,965.00<br>17,843.15<br>108,516.98<br>3,080.84<br>160,221.55<br>910.30<br>317,732.76<br>54,282.62<br>163,491.00<br>16,343.31<br>2,685.55 | 81.5%<br>93.0%<br>96.2%<br>96.2%<br>90.3%<br>97.0%<br>88.4%<br>87.2%<br>97.6%<br>.4%<br>88.5%<br>75.5%<br>92.7%<br>89.4%<br>100.0%<br>93.8%<br>93.8%<br>93.8%<br>93.8%<br>99.2% |
| TOTAL GENERAL FUND                                                                                                                                                                                                                                                                                                                                     | 22,019,967                                                                                                                                                             | 22,809,967                                                                                                                                                             | 21,489,812.09                                                                                                                                                                                                                 | 2,759,697.44                                                                                                                                                                                                                                           | .00                                                                | 1,320,154.91                                                                                                                                                                                                                                                   | 94.2%                                                                                                                                                                           |
| 30 DEBT SERVICE                                                                                                                                                                                                                                                                                                                                        |                                                                                                                                                                        |                                                                                                                                                                        |                                                                                                                                                                                                                               |                                                                                                                                                                                                                                                        |                                                                    |                                                                                                                                                                                                                                                                |                                                                                                                                                                                 |
| 4710 Debt Sevice                                                                                                                                                                                                                                                                                                                                       | 787,629                                                                                                                                                                | 787,629                                                                                                                                                                | 588,836.01                                                                                                                                                                                                                    | 2.54                                                                                                                                                                                                                                                   | .00                                                                | 198,792.99                                                                                                                                                                                                                                                     | 74.8%                                                                                                                                                                           |
| TOTAL DEBT SERVICE                                                                                                                                                                                                                                                                                                                                     | 787,629                                                                                                                                                                | 787,629                                                                                                                                                                | 588,836.01                                                                                                                                                                                                                    | 2.54                                                                                                                                                                                                                                                   | .00                                                                | 198,792.99                                                                                                                                                                                                                                                     | 74.8%                                                                                                                                                                           |
| 45 CAPITAL IMPROVEMENT                                                                                                                                                                                                                                                                                                                                 |                                                                                                                                                                        |                                                                                                                                                                        |                                                                                                                                                                                                                               |                                                                                                                                                                                                                                                        |                                                                    |                                                                                                                                                                                                                                                                |                                                                                                                                                                                 |
| 4110 Legislative<br>4140 Finance<br>4160 Government Buildings<br>4210 Police<br>4410 Streets                                                                                                                                                                                                                                                           | 3,317,800<br>19,000<br>10,500<br>877,635<br>2,992,500                                                                                                                  | 3,370,800<br>19,000<br>10,500<br>877,635<br>2,992,500                                                                                                                  | 3,236,632.42<br>17,357.00<br>8,700.00<br>148,719.86<br>1,926,222.97                                                                                                                                                           | 592,130.82<br>490.65<br>.00<br>-52,756.74<br>279,872.19                                                                                                                                                                                                | .00<br>.00<br>.00<br>.00                                           | 134,167.58<br>1,643.00<br>1,800.00<br>728,915.14<br>1,066,277.03                                                                                                                                                                                               | 96.0%<br>91.4%<br>82.9%<br>16.9%<br>64.4%                                                                                                                                       |