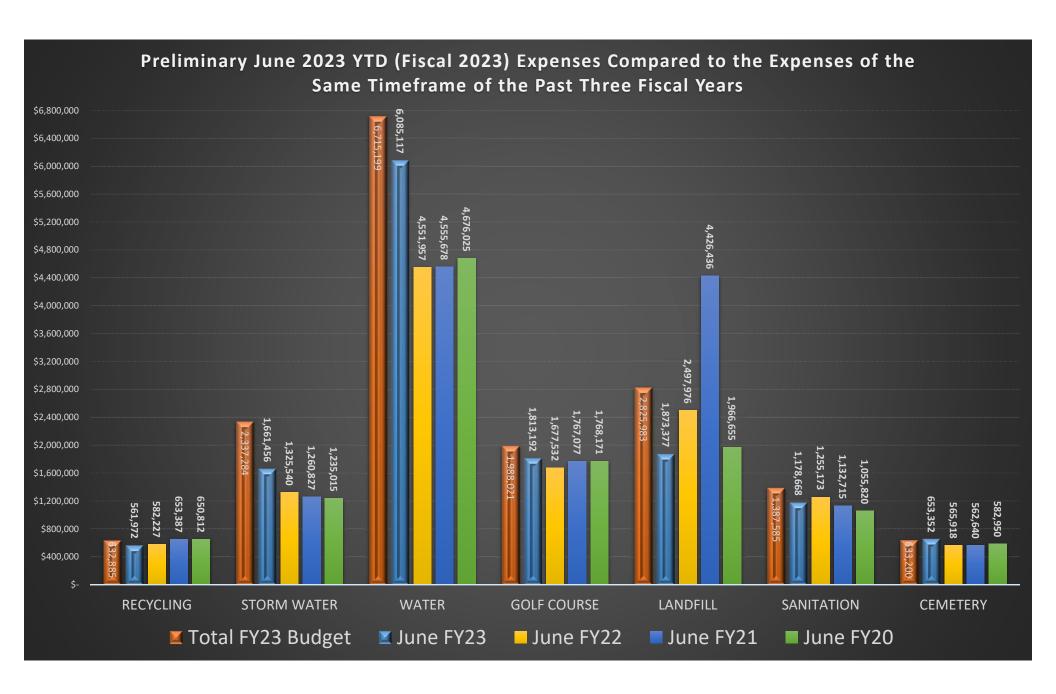

#### **Attachments**

• Preliminary June 2023 Revenue & Expense Reports – FY2023

#### PRELIM. JUNE 2023 - FY2023 YTD EXPENSE

FOR 2023 12

|                                                                                                                                                                                                                                                                                                                                                        | ORIGINAL<br>APPROP                                                                                                                                                     | REVISED<br>BUDGET                                                                                                                                                      | YTD EXPENDED                                                                                                                                                                                                                  | MTD EXPENDED                                                                                                                                                                                                                                           | ENCUMBRANCES                                                       | AVAILABLE<br>BUDGET                                                                                                                                                                                                                                            | PCT<br>USED                                                                                                                                                                     |
|--------------------------------------------------------------------------------------------------------------------------------------------------------------------------------------------------------------------------------------------------------------------------------------------------------------------------------------------------------|------------------------------------------------------------------------------------------------------------------------------------------------------------------------|------------------------------------------------------------------------------------------------------------------------------------------------------------------------|-------------------------------------------------------------------------------------------------------------------------------------------------------------------------------------------------------------------------------|--------------------------------------------------------------------------------------------------------------------------------------------------------------------------------------------------------------------------------------------------------|--------------------------------------------------------------------|----------------------------------------------------------------------------------------------------------------------------------------------------------------------------------------------------------------------------------------------------------------|---------------------------------------------------------------------------------------------------------------------------------------------------------------------------------|
| 10 GENERAL FUND                                                                                                                                                                                                                                                                                                                                        |                                                                                                                                                                        |                                                                                                                                                                        |                                                                                                                                                                                                                               |                                                                                                                                                                                                                                                        |                                                                    |                                                                                                                                                                                                                                                                |                                                                                                                                                                                 |
| 4110 Legislative 4120 Legal 4130 Executive 4134 Human Resources 4136 Information Technology 4140 Finance 4143 Treasury 4160 Government Buildings 4210 Police 4215 Reserve Officers 4216 Crossing Guards 4217 School Resource Officer 4218 Liquor Control 4219 PSAP - E911 4220 Fire 4410 Streets 4450 Engineering 4510 Parks 4550 Trails 4610 Planning | 708,725 405,503 217,517 187,050 491,721 456,922 137,163 134,004 7,330,272 10,000 155,710 442,899 42,000 1,513,589 2,541,250 4,575,560 891,423 1,400,815 20,000 357,844 | 780,725 433,503 223,517 187,050 523,721 456,922 137,163 134,004 7,330,272 10,000 155,710 442,899 42,000 1,513,589 2,648,250 5,120,560 891,423 1,400,815 20,000 357,844 | 636,611.46 403,024.93 214,967.25 179,996.17 472,741.68 443,113.61 121,186.06 116,821.34 7,153,332.65 35.00 137,866.85 334,382.02 38,919.16 1,353,367.45 2,647,339.70 4,802,827.24 837,140.38 1,237,324.00 3,656.69 355,158.45 | 59,786.38<br>53,508.64<br>30,059.23<br>23,583.20<br>51,183.40<br>67,515.48<br>23,459.74<br>19,552.78<br>990,581.53<br>.00<br>7,973.81<br>34,555.91<br>1,415.06<br>186,478.89<br>.00<br>865,613.71<br>106,539.71<br>184,655.83<br>2,255.25<br>50,978.89 | .00<br>.00<br>.00<br>.00<br>.00<br>.00<br>.00<br>.00<br>.00<br>.00 | 144,113.54<br>30,478.07<br>8,549.75<br>7,053.83<br>50,979.32<br>13,808.39<br>15,976.94<br>17,182.66<br>176,939.35<br>9,965.00<br>17,843.15<br>108,516.98<br>3,080.84<br>160,221.55<br>910.30<br>317,732.76<br>54,282.62<br>163,491.00<br>16,343.31<br>2,685.55 | 81.5%<br>93.0%<br>96.2%<br>96.2%<br>90.3%<br>97.0%<br>88.4%<br>87.2%<br>97.6%<br>.4%<br>88.5%<br>75.5%<br>92.7%<br>89.4%<br>100.0%<br>93.8%<br>93.8%<br>93.8%<br>93.8%<br>99.2% |
| TOTAL GENERAL FUND                                                                                                                                                                                                                                                                                                                                     | 22,019,967                                                                                                                                                             | 22,809,967                                                                                                                                                             | 21,489,812.09                                                                                                                                                                                                                 | 2,759,697.44                                                                                                                                                                                                                                           | .00                                                                | 1,320,154.91                                                                                                                                                                                                                                                   | 94.2%                                                                                                                                                                           |
| 30 DEBT SERVICE                                                                                                                                                                                                                                                                                                                                        |                                                                                                                                                                        |                                                                                                                                                                        |                                                                                                                                                                                                                               |                                                                                                                                                                                                                                                        |                                                                    |                                                                                                                                                                                                                                                                |                                                                                                                                                                                 |
| 4710 Debt Sevice                                                                                                                                                                                                                                                                                                                                       | 787,629                                                                                                                                                                | 787,629                                                                                                                                                                | 588,836.01                                                                                                                                                                                                                    | 2.54                                                                                                                                                                                                                                                   | .00                                                                | 198,792.99                                                                                                                                                                                                                                                     | 74.8%                                                                                                                                                                           |
| TOTAL DEBT SERVICE                                                                                                                                                                                                                                                                                                                                     | 787,629                                                                                                                                                                | 787,629                                                                                                                                                                | 588,836.01                                                                                                                                                                                                                    | 2.54                                                                                                                                                                                                                                                   | .00                                                                | 198,792.99                                                                                                                                                                                                                                                     | 74.8%                                                                                                                                                                           |
| 45 CAPITAL IMPROVEMENT                                                                                                                                                                                                                                                                                                                                 |                                                                                                                                                                        |                                                                                                                                                                        |                                                                                                                                                                                                                               |                                                                                                                                                                                                                                                        |                                                                    |                                                                                                                                                                                                                                                                |                                                                                                                                                                                 |
| 4110 Legislative<br>4140 Finance<br>4160 Government Buildings<br>4210 Police<br>4410 Streets                                                                                                                                                                                                                                                           | 3,317,800<br>19,000<br>10,500<br>877,635<br>2,992,500                                                                                                                  | 3,370,800<br>19,000<br>10,500<br>877,635<br>2,992,500                                                                                                                  | 3,236,632.42<br>17,357.00<br>8,700.00<br>148,719.86<br>1,926,222.97                                                                                                                                                           | 592,130.82<br>490.65<br>.00<br>-52,756.74<br>279,872.19                                                                                                                                                                                                | .00<br>.00<br>.00<br>.00                                           | 134,167.58<br>1,643.00<br>1,800.00<br>728,915.14<br>1,066,277.03                                                                                                                                                                                               | 96.0%<br>91.4%<br>82.9%<br>16.9%<br>64.4%                                                                                                                                       |

#### PRELIM. JUNE 2023 - FY2023 YTD EXPENSE

FOR 2023 12

|                           | ORIGINAL<br>APPROP | REVISED<br>BUDGET  | YTD EXPENDED             | MTD EXPENDED            | ENCUMBRANCES | AVAILABLE<br>BUDGET      | PCT<br>USED     |
|---------------------------|--------------------|--------------------|--------------------------|-------------------------|--------------|--------------------------|-----------------|
| 4510 Parks<br>4550 Trails | 95,000<br>730,000  | 236,000<br>730,000 | 259,313.00<br>620,226.79 | 48,917.00<br>204,976.75 | .00          | -23,313.00<br>109,773.21 | 109.9%<br>85.0% |
| TOTAL CAPITAL IMPROVEMENT | 8,042,435          | 8,236,435          | 6,217,172.04             | 1,073,630.67            | .00          | 2,019,262.96             | 75.5%           |
| 48 RECYCLING              |                    |                    |                          |                         |              |                          |                 |
| 4800 Recycling            | 632,885            | 632,885            | 561,972.14               | 56,597.97               | .00          | 70,912.86                | 88.8%           |
| TOTAL RECYCLING           | 632,885            | 632,885            | 561,972.14               | 56,597.97               | .00          | 70,912.86                | 88.8%           |
| 49 STORM WATER            |                    |                    |                          |                         |              |                          |                 |
| 4900 Storm Water          | 2,337,284          | 2,337,284          | 1,661,456.19             | 97,132.54               | .00          | 675,827.81               | 71.1%           |
| TOTAL STORM WATER         | 2,337,284          | 2,337,284          | 1,661,456.19             | 97,132.54               | .00          | 675,827.81               | 71.1%           |
| 50 FIBER                  |                    |                    |                          |                         |              |                          |                 |
| 5000 Fiber                | 0                  | 5,203,500          | 5,198,200.80             | 5,198,200.80            | .00          | 5,299.20                 | 99.9%           |
| TOTAL FIBER               | 0                  | 5,203,500          | 5,198,200.80             | 5,198,200.80            | .00          | 5,299.20                 | 99.9%           |
| 51 WATER                  |                    |                    |                          |                         |              |                          |                 |
| 5100 Water                | 6,715,199          | 6,715,199          | 6,085,116.70             | 869,457.27              | .00          | 630,082.30               | 90.6%           |
| TOTAL WATER               | 6,715,199          | 6,715,199          | 6,085,116.70             | 869,457.27              | .00          | 630,082.30               | 90.6%           |
| 53 LIGHT & POWER          |                    |                    |                          |                         |              |                          |                 |
| 5300 Light & Power        | 30,610,115         | 36,610,115         | 33,506,821.36            | 2,237,668.79            | .00          | 3,103,293.64             | 91.5%           |
| TOTAL LIGHT & POWER       | 30,610,115         | 36,610,115         | 33,506,821.36            | 2,237,668.79            | .00          | 3,103,293.64             | 91.5%           |
| 55 GOLF COURSE            |                    |                    |                          |                         |              |                          |                 |

#### PRELIM. JUNE 2023 - FY2023 YTD EXPENSE

FOR 2023 12

| 55 GOLF COURSE             | ORIGINAL<br>APPROP | REVISED<br>BUDGET | YTD EXPENDED | MTD EXPENDED | ENCUMBRANCES | AVAILABLE<br>BUDGET | PCT<br>USED |
|----------------------------|--------------------|-------------------|--------------|--------------|--------------|---------------------|-------------|
| 5500 Golf Course           | 1,958,021          | 1,988,021         | 1,813,192.03 | 173,431.30   | .00          | 174,828.97          | 91.2%       |
| TOTAL GOLF COURSE          | 1,958,021          | 1,988,021         | 1,813,192.03 | 173,431.30   | .00          | 174,828.97          | 91.2%       |
| TOTAL GOLF COOKSE          | 1,330,021          | 1,300,021         | 1,013,132.03 | 173,431.50   | .00          | 174,020.37          | J1.2/0      |
| 57 LANDFILL                |                    |                   |              |              |              |                     |             |
| 5700 Landfill              | 2,825,983          | 2,825,983         | 1,873,376.65 | 20,487.46    | .00          | 952,606.35          | 66.3%       |
| TOTAL LANDFILL             | 2,825,983          | 2,825,983         | 1,873,376.65 | 20,487.46    | .00          | 952,606.35          | 66.3%       |
| 58 SANITATION              |                    |                   |              |              |              |                     |             |
| 5800 Sanitation            | 1,387,585          | 1,387,585         | 1,178,668.16 | 101,213.23   | .00          | 208,916.84          | 84.9%       |
| TOTAL SANITATION           | 1,387,585          | 1,387,585         | 1,178,668.16 | 101,213.23   | .00          | 208,916.84          | 84.9%       |
| 59 CEMETERY                |                    |                   |              |              |              |                     |             |
| 5900 Cemetery              | 578,200            | 633,200           | 653,351.94   | 114,149.34   | .00          | -20,151.94          | 103.2%      |
| TOTAL CEMETERY             | 578,200            | 633,200           | 653,351.94   | 114,149.34   | .00          | -20,151.94          | 103.2%      |
| 61 COMPUTER MAINTENANCE    |                    |                   |              |              |              |                     |             |
| 6100 Computer Maintenance  | 97,799             | 104,799           | 98,423.28    | .87          | .00          | 6,375.72            | 93.9%       |
| TOTAL COMPUTER MAINTENANCE | 97,799             | 104,799           | 98,423.28    | .87          | .00          | 6,375.72            | 93.9%       |
| 63 LIABILITY INSURANCE     |                    |                   |              |              |              |                     |             |
| 6300 Liability Insurance   | 696,701            | 841,701           | 827,383.20   | 35,689.25    | .00          | 14,317.80           | 98.3%       |
| TOTAL LIABILITY INSURANCE  | 696,701            | 841,701           | 827,383.20   | 35,689.25    | .00          | 14,317.80           | 98.3%       |
| 64 WORKERS' COMP INSURANCE |                    |                   |              |              |              |                     |             |