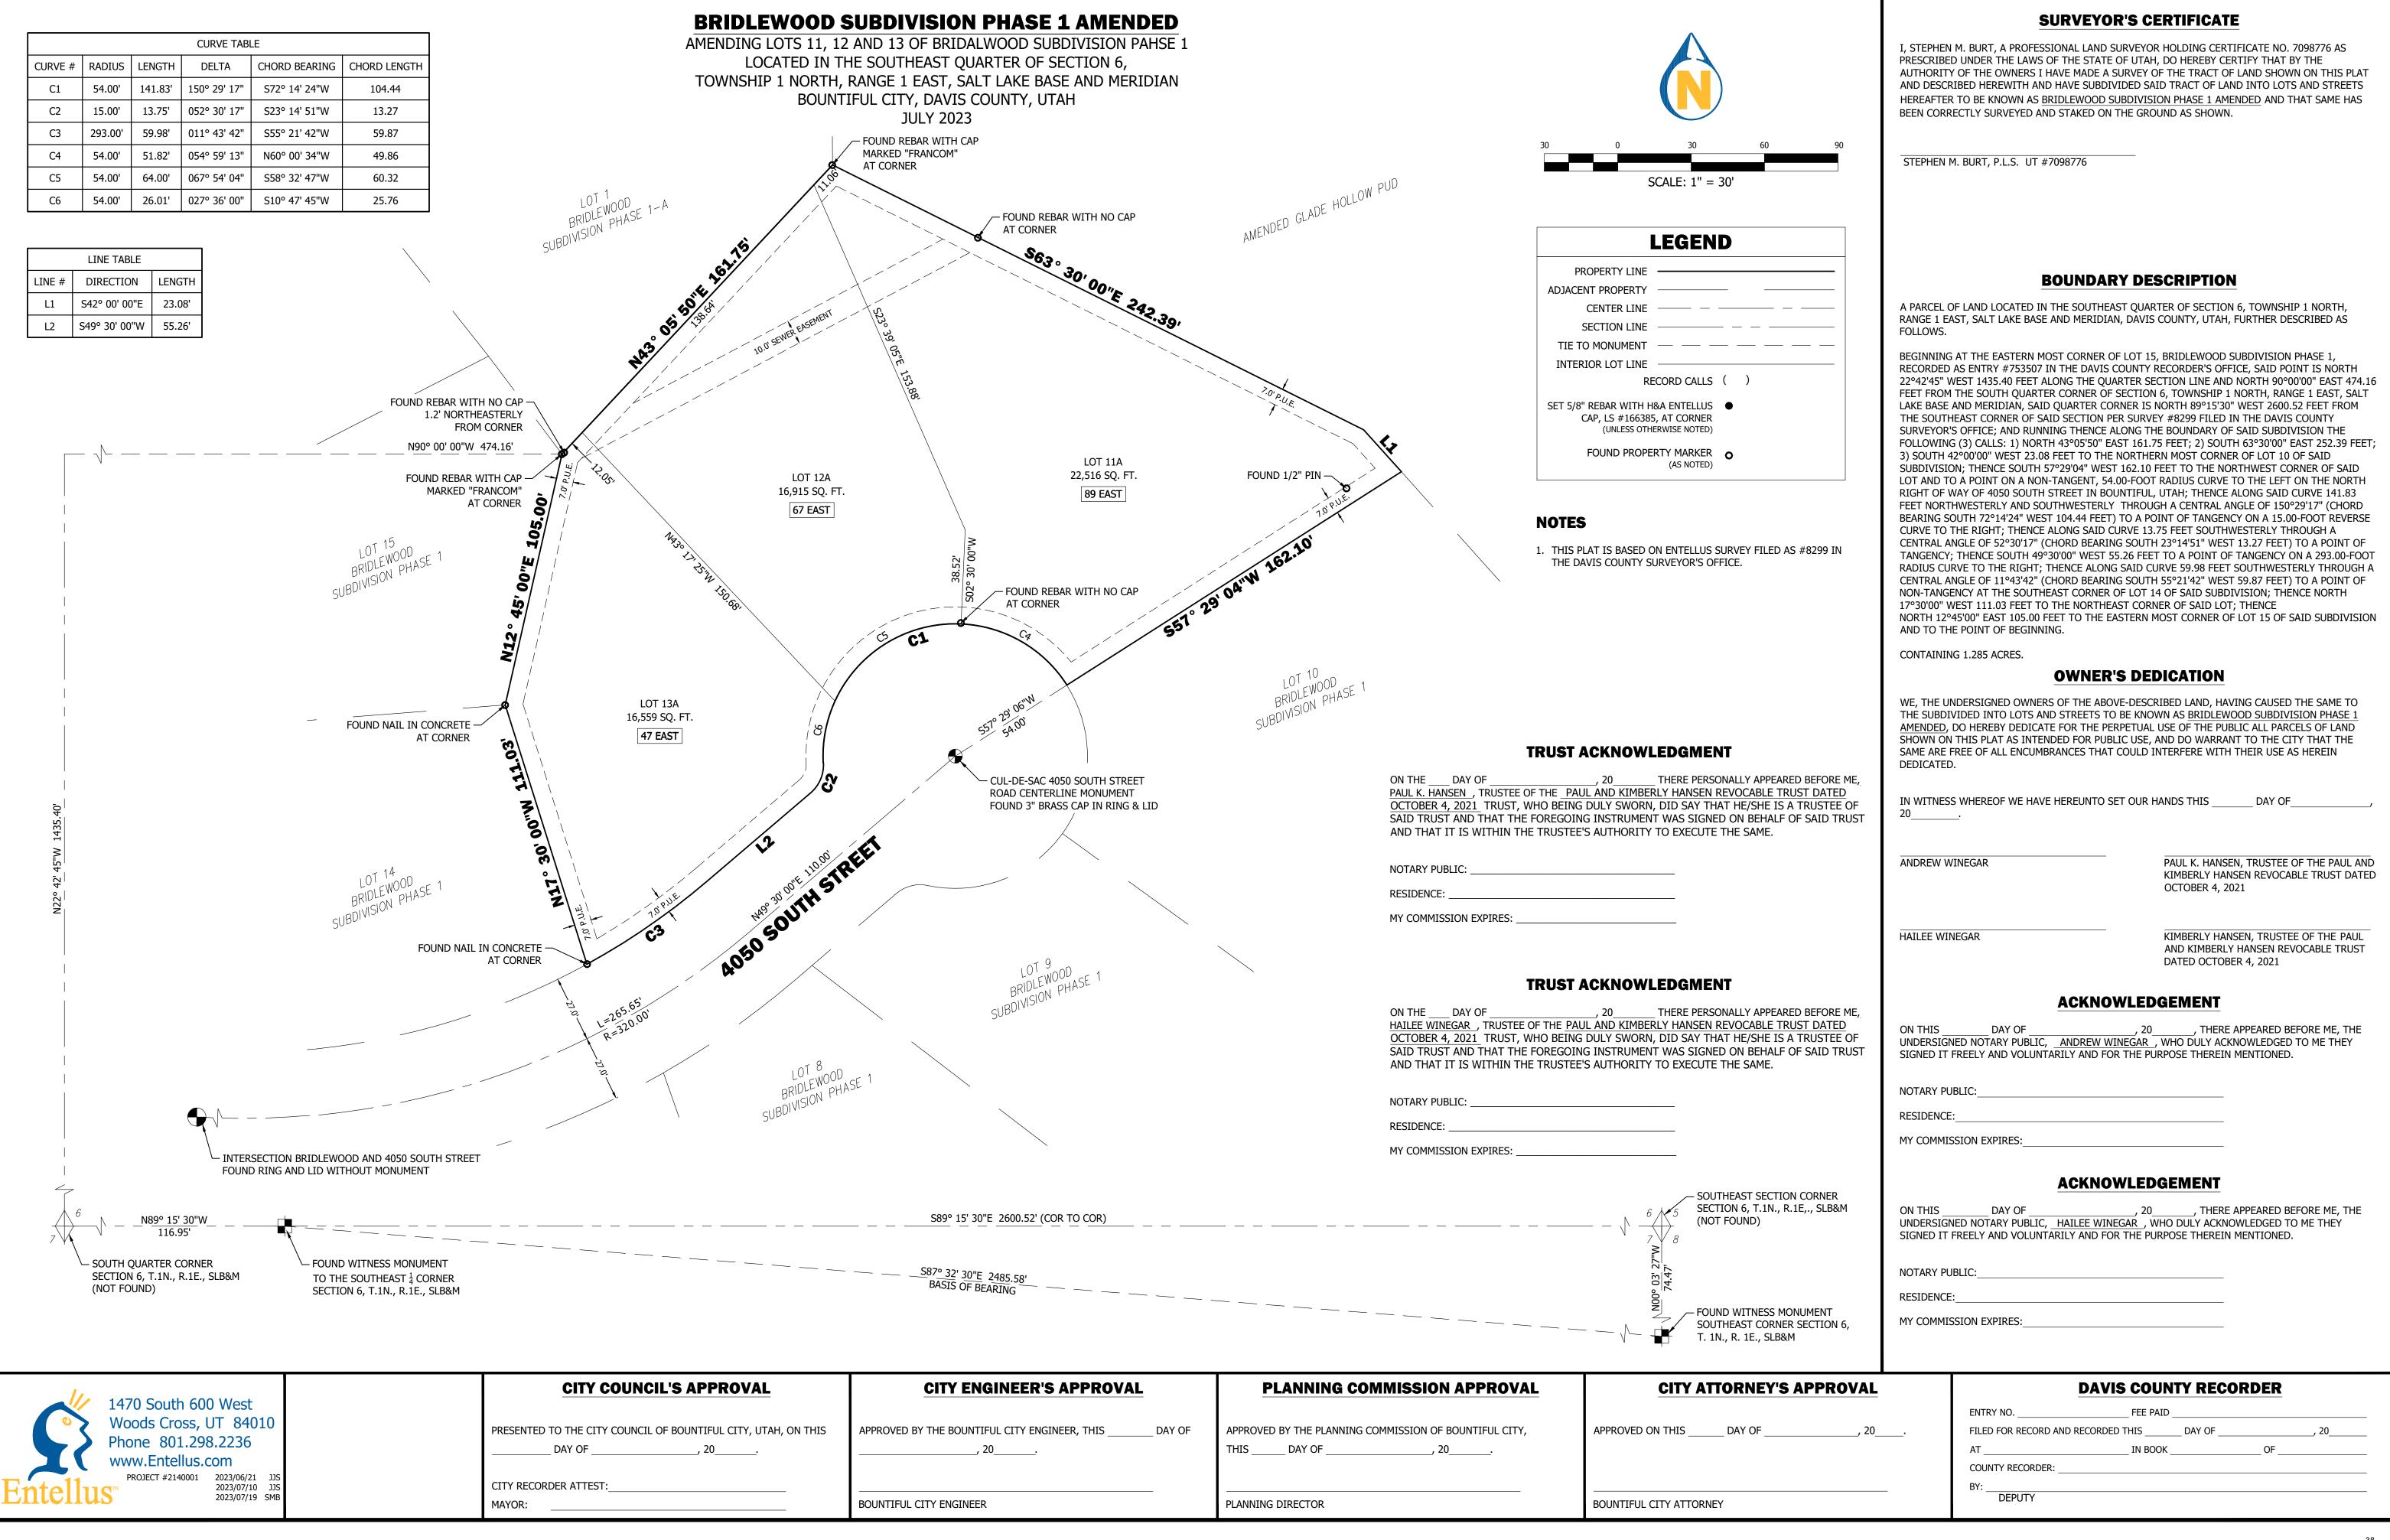

- a. Public hearing
- b. Action
- 8. Consider approval of a lot line adjustment to lots 11, 12 and 13 of the Bridlewood Subdivision Phase 1

   Mr. Lloyd Cheney

  p. 35
- 9. Consider approval of Energy Management Corporation's proposal for the purchase and installation of generator equipment at four sites in the amount of \$726,346 Mr. Lloyd Cheney p. 41
- 10. Consider providing direction regarding submitting a letter of intent to reduce Bountiful's Potential To Emit (PTE) to 48 tons of nitrogen oxides (NOx) Mr. Allen Johnson p. 43
- 11. Adjourn