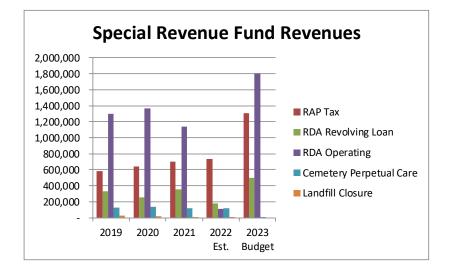

#### BOUNTIFUL CITY BUDGET SUMMARY (condensed)

Fiscal Year 2022-2023

| REVENUES:                                                                                                         | TOTAL       |
|-------------------------------------------------------------------------------------------------------------------|-------------|
| Property Taxes & Fees-in-Lieu of Property Taxes                                                                   | 3,925,761   |
| Property Tax - Debt Service                                                                                       | 8,679,604   |
| Sales Taxes & Recreation, Arts & Parks (RAP) Taxes                                                                | 11,538,589  |
| Utility Franchise, Municipal Energy Sales Taxes & E911 Telephone Revenue                                          | 3,570,000   |
| Licenses & Permits (Business Licenses, Building & Street Opening Permits, Subdivision Fees)                       | 653,150     |
| Refuse Collection Fees & Landfill Charges                                                                         | 3,132,447   |
| Grants & Intergovernmental (Liquor Fund Allotment; Class C Road, Grants; Local Highway Transit; Bail Forfeitures) | 3,430,800   |
| Cemetery Lot Sales and Related Fees                                                                               | 853,500     |
| Interest Income                                                                                                   | 737,137     |
| Contribution in Aid from outside entities                                                                         | 320,000     |
| Recycling Fees                                                                                                    | 582,000     |
| Storm Water Fees                                                                                                  | 2,008,818   |
| Sale of Water                                                                                                     | 5,305,000   |
| Golf Course Fees & Cart Rental                                                                                    | 1,702,500   |
| Sale of Electricity                                                                                               | 28,075,817  |
| Miscellaneous Income (Lease & Rental Income; Other)                                                               | 2,135,068   |
| Use of Fund Balance or Retained Earnings                                                                          | 3,907,556   |
| Inter-City Transfers                                                                                              | 4,087,214   |
| Sub-total - Revenues                                                                                              | 84,644,961  |
| Adjustment for Inter-City Revenue & Transfers                                                                     | (4,087,214) |
| NET REVENUES                                                                                                      | 80,557,747  |

## Summary of Proposed Budgets (continued)

BOUNTIFUL CITY BUDGET SUMMARY (condensed)

Fiscal Year 2022-2023

| EXPENDITURES & EXPENSES:                                                                                                | TOTAL       |
|-------------------------------------------------------------------------------------------------------------------------|-------------|
| Legislative (Mayor, Council and Community Engagement)                                                                   | 4,026,525   |
| Executive & Legal (City Manager, City Recorder; Civil and Prosecution)                                                  | 623,020     |
| Administration (Human Resources; Payroll; Information Technology; Finance; Treasury & Utility Billing/Customer Service) | 1,289,356   |
| Police (Police and Dispatch Services)                                                                                   | 10,372,103  |
| Fire & Emergency Medical Services (provided via Interlocal agreement with the South Davis Metro Fire Agency)            | 2,541,250   |
| Streets (Includes construction, maintenance and snowplowing)                                                            | 7,568,059   |
| Engineering & Planning (Public Works; Building Inspection; Licensing and Code Enforcement)                              | 1,249,268   |
| Parks, Trails, & General Government Buildings                                                                           | 2,390,320   |
| Use of Fund Balance (Capital Improvement Fund)                                                                          | 5,276,319   |
| Debt Service                                                                                                            | 679,904     |
| Recycling                                                                                                               | 657,200     |
| Storm Water                                                                                                             | 2,337,284   |
| Water                                                                                                                   | 5,538,000   |
| Light & Power                                                                                                           | 30,610,115  |
| Golf Course                                                                                                             | 1,958,022   |
| Sanitation & Landfill                                                                                                   | 4,213,568   |
| Cemetery                                                                                                                | 764,500     |
| Recreation Arts and Parks (RAP) Tax                                                                                     | 1,303,739   |
| Cemetery Perpetual Care                                                                                                 | 122,000     |
| Landfill Closure                                                                                                        | 4,800       |
| Internal Service (Computer Replacement, Liability Insurance, Worker's Compensation)                                     | 1,119,609   |
| Sub-total - Expenditures & Expenses                                                                                     | 84,644,961  |
| Adjustment for Inter-City Revenue & Transfers                                                                           | (4,087,214) |
| NET EXPENDITURES & EXPENSES                                                                                             | 80,557,747  |