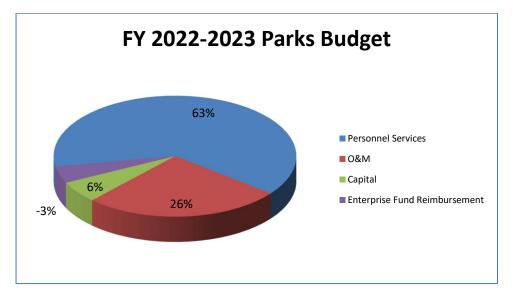

| 28               | 28             | 28              | 28          |  |  |  |
|                        | Playgrounds inspected (13)              | 13                   | 13               | 13             | 13              | 13          |  |  |  |
|                        | Sports Courts/Fields Inspected (44)     | 44                   | 44               | 44             | 40              | 44          |  |  |  |
|                        | Tree and plant pruning (1/4 of          |                      |                  |                |                 |             |  |  |  |
|                        | maintained properties annually (12)     | 12                   | 9                | 12             | 10              | 12          |  |  |  |

## **Parks Budget Graphs**





# Parks Budget

| PARKS                                                    |                                                       | Fiscal Year       | Fiscal Year          | Fiscal Year          | 6 Month           | 6 Month           | Fiscal Year          | Fiscal Year          | Amended<br>Fiscal Year | Fiscal Year         | Dollar           |
|----------------------------------------------------------|-------------------------------------------------------|-------------------|----------------------|----------------------|-------------------|-------------------|----------------------|----------------------|------------------------|---------------------|------------------|
| Account Number                                           | Account Description