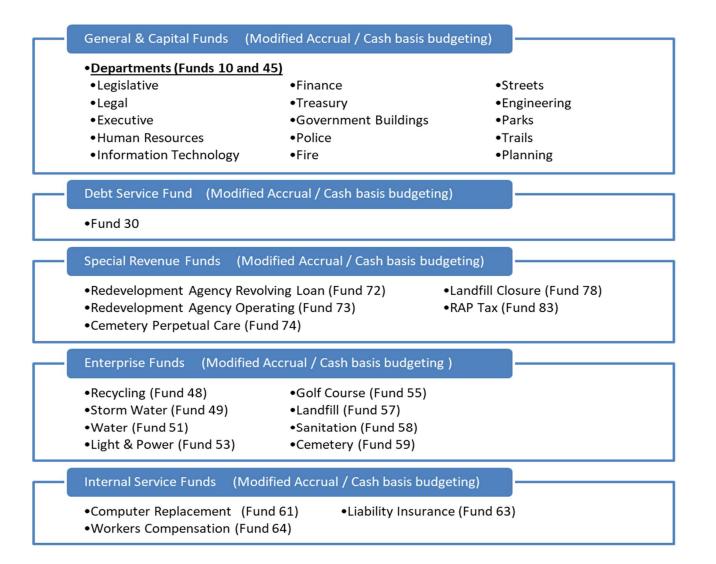

#### **GENERAL & CAPITAL FUNDS**

| General Fund Revenue Summary              | 14 |
|-------------------------------------------|----|
| General Fund Expenditure Summary          | 16 |
| Capital Projects Fund Revenue Summary     | 17 |
| Capital Projects Fund Expenditure Summary |    |
| Legislative Department                    | 19 |
| Legal Department                          | 25 |
| Executive Department                      |    |
| Human Resources Department                |    |
| Information Technology Department         | 42 |

#### **GENERAL & CAPITAL FUNDS (continued)**

| Finance Department                      |    |
|-----------------------------------------|----|
| Treasury Department                     |    |
| Government Buildings Department         | 60 |
| Police Department                       |    |
| South Davis Metro Fire Service District |    |
| Streets Department                      |    |
| Engineering Department                  |    |
| Parks Department                        |    |
| Trails Department                       |    |
| Planning Department                     |    |
| DEBT SERVICE FUNDS                      |    |
| Debt Service Fund                       |    |
| SPECIAL REVENUE FUNDS                   |    |
| Recreation Arts and Parks (RAP) Tax     |    |
| Redevelopment Agency (RDA) Funds        |    |
| Cemetery Perpetual Care Fund            |    |
| Landfill Closure Fund                   |    |
| ENTERPRISE FUNDS                        |    |
| Recycling                               |    |
| Storm Water                             |    |
| Water                                   |    |
| Light & Power                           |    |
|                                         |    |

| Golf                                                                  |           |
|-----------------------------------------------------------------------|-----------|
| ENTERPRISE FUNDS (continued)                                          |           |
| Landfill                                                              |           |
| Sanitation                                                            |           |
| Cemetery                                                              |           |
| INTERNAL SERVICE FUNDS                                                |           |
| Computer Replacement                                                  |           |
| Liability Insurance                                                   |           |
| Workers' Compensation                                                 |           |
| SCHEDULE OF FEES AND CHARGES                                          |           |
| Fees and Charges                                                      |           |
| LONG-TERM CAPITAL PLAN                                                |           |
| Long-Term Capital Plan Overall Summary                                |           |
| Department / Fund Summaries                                           |           |
| SPECIFIC ACCOUNTING INFORMATION, ENTERPRISE FUND TRANSFERS & BUDGET R | RESOURCES |
| Administrative Cost Reimbursement                                     |           |
| Transfer from Light & Power Fund to General Fund                      |           |
| Transfer from Landfill Fund to Recycling Fund                         |           |
| Budget Resource Information                                           |           |