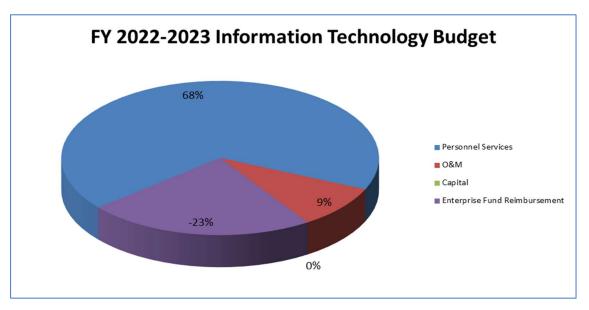

builds and maintains the City's data, computer, and telecommunications network. We support everything from end-user desktops to firewalls and security cameras. As we have analyzed the "Performance Measures" we could consider, tracking "Requests for Service" could give an idea of the number of calls our staff responds to. But we have tried various "Helpdesk" software programs to track these requests, and have not found a suitable solution. We are looking at new software programs to manage our support requests.

Some numbers for FY2023 have increased because we have reflected the support we provide for South Davis Recreation Center. We support 45 full-time (equivalent) Rec Center employees, 20 computers, 147 Active Directory Accounts and 43 cameras.

# Information Technology Budget Graphs





# Information Technology Budget

| INFORMATION TECHNO               | DLOGY