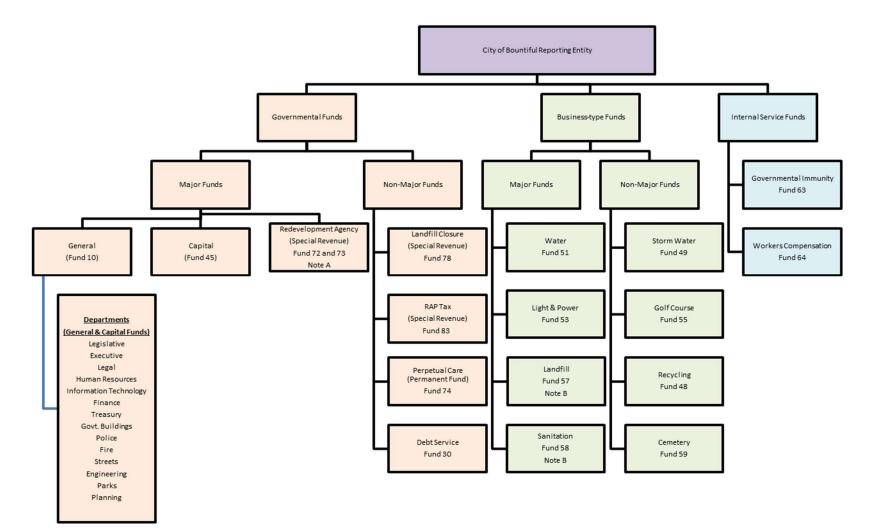

departments

Changed fee amounts:

- Various increases in Engineering and Planning departments related to planning and development (see fees schedule for details)
- Storm Water fee increase of \$0.50 per Equivalent Residential Unit (ERU)
- Increase of 3.0% in electric metered sales rate
- Various increases in Cemetery fees

### FUNDS, REPORTING RELATIONSHIPS AND BASIS OF BUDGETING/ACCOUNTING)

The City maintains the following funds and departments under its reporting entity. Each fund is identified by type and flagged as a budgeted or unbudgeted fund. Governmental funds are budgeted and reported annually in the ACFR under the modified accrual basis. Business-type (Proprietary) funds are budgeted annually on a cash basis but reported annually in the ACFR on an accrual basis of accounting.



### DETAIL DESCRIPTION OF FUNDS

**GOVERNMENTAL FUNDS** 

#### **General Fund**

The General Fund is the City's primary operating fund. It accounts for all resources of the general government, except those required to be accounted for in another fund.

#### **Capital Projects Fund**

The Capital Projects Fund accounts for the financial resources to be used for the acquisition or construction of the major capital facilities and infrastructure of the City (other than those financed by Business-type Funds and Special Revenue Funds).

#### **Redevelopment Agency (RDA) Funds**

The Bountiful City Redevelopment Agency is a special revenue fund governed by a board comprised of the City Council. Special revenue funds are used to account for specific revenue sources that are restricted or committ