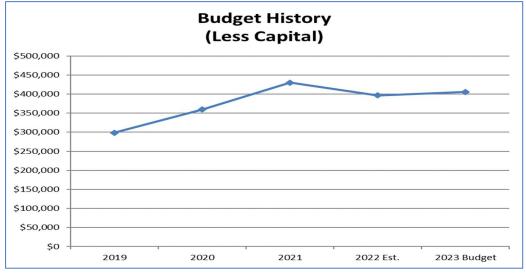

|          |  |  |  |  |
| Performance Indicator:                               | Manager training for                                                | FY2020                 | FY2021   | FY2022   |  |  |  |  |
|                                                      | personnel, policies,                                                | Actual                 | Target   | Budget   |  |  |  |  |
|                                                      | New Manager Training                                                | 13 Depts               | 13 Depts | 13 Depts |  |  |  |  |
|                                                      |                                                                     |                        |          |          |  |  |  |  |

### Legal Budget Graphs





## Legal Budget

|    | -                             | -                                   |             |                    |             |          |          |                    |                    |                    |             |         |    |
|----|-------------------------------|-------------------------------------|-------------|--------------------|-------------|----------|----------|--------------------|--------------------|--------------------|-------------|---------|----|
| 1  | LEGAL                         |                                     |             |                    |             |          |          |                    |                    | Amended            |             |         | 1  |
| 2  |                               |