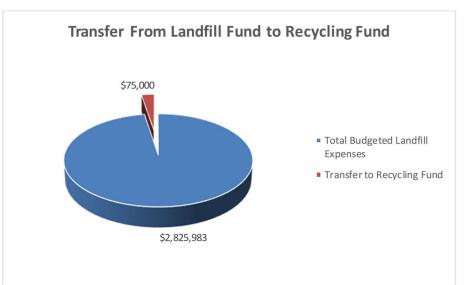

transfer will not be necessary, until such time, this transfer ensures continued recycling services while not significantly increasing customer rates. The FY 2023 transfer of \$75,000 represents 2.7% of total budgeted expenditures in the Landfill Fund.

#### Fiscal Year 2022 - 2023 (Tentative Budget):

| Total Budgeted Landfill Expenses   | \$2 | ,823,977 |
|------------------------------------|-----|----------|
| Transfer to Recycling Fund         | \$  | 75,000   |
| Percent of Total Budgeted Expenses |     | 2.7%     |

Fiscal Year 2022 - 2023 (Final Budget):

| Total Budgeted Landfill Expenses   | \$<br>2,825,983 |
|------------------------------------|-----------------|
| Transfer to Recycling Fund         | \$<br>75,000    |
| Percent of Total Budgeted Expenses | 2.7%            |



### **ORGANIZATION AT-A-GLANCE**

The City of Bountiful was incorporated under the laws of the Territory of Utah in 1892 and operates under a manager form of government providing services as authorized by its charter. The city covers a 14 square mile area in South Davis County and is governed by a City Council elected at large and comprised of a mayor and five council members. The mayor and two council members are elected for a four-year term and the other three council members are elected two years later for a four-year term. The City Manager is appointed by the City Council and is under contract as the Chief Administrative Official of the City. All Department Heads and staff report to the City Manager. The current population of the City is 45,762 and the City organization delivers serv