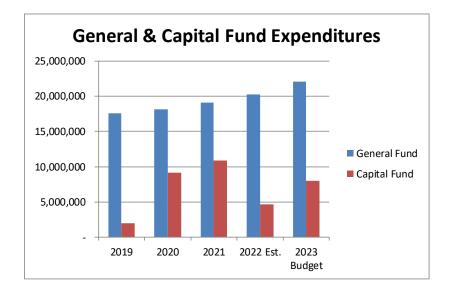

#### **GENERAL & CAPITAL FUNDS**

| General Fund Revenue Summary              | 14 |
|-------------------------------------------|----|
| General Fund Expenditure Summary          | 16 |
| Capital Projects Fund Revenue Summary     | 17 |
| Capital Projects Fund Expenditure Summary |    |
| Legislative Department                    | 19 |
| Legal Department                          | 25 |
| Executive Department                      |    |
| Human Resources Department                |    |
| Information Technology Department         | 42 |

## Summary of Proposed Budgets (continued)

BOUNTIFUL CITY BUDGET SUMMARY (condensed)

Fiscal Year 2022-2023

| EXPENDITURES & EXPENSES:                                                                                                | TOTAL       |
|-------------------------------------------------------------------------------------------------------------------------|-------------|
| Legislative (Mayor, Council and Community Engagement)                                                                   | 4,026,525   |
| Executive & Legal (City Manager, City Recorder; Civil and Prosecution)                                                  | 623,020     |
| Administration (Human Resources; Payroll; Information Technology; Finance; Treasury & Utility Billing/Customer Service) | 1,289,356   |
| Police (Police and Dispatch Services)                                                                                   | 10,372,103  |
| Fire & Emergency Medical Services (provided via Interlocal agreement with the South Davis Metro Fire Agency)            | 2,541,250   |
| Streets (Includes construction, maintenance and snowplowing)                                                            | 7,568,059   |
| Engineering & Planning (Public Works; Building Inspection; Licensing and Code Enforcement)                              | 1,249,268   |
| Parks, Trails, & General Government Buildings                                                                           | 2,390,320   |
| Use of Fund Balance (Capital Improvement Fund)                                                                          | 5,276,319   |
| Debt Service                                                                                                            | 679,904     |
| Recycling                                                                                                               | 657,200     |
| Storm Water                                                                                                             | 2,337,284   |
| Water                                                                                                                   | 5,538,000   |
| Light & Power                                                                                                           | 30,610,115  |
| Golf Course                                                                                                             | 1,958,022   |
| Sanitation & Landfill                                                                                                   | 4,213,568   |
| Cemetery                                                                                                                | 764,500     |
| Recreation Arts and Parks (RAP) Tax                                                                                     | 1,303,739   |
| Cemetery Perpetual Care                                                                                                 | 122,000     |
| Landfill Closure                                                                                                        | 4,800       |
| Internal Service (Computer Replacement, Liability Insurance, Worker's Compensation)                                     | 1,119,609   |
| Sub-total - Expenditures & Expenses                                                                                     | 84,644,961  |
| Adjustment for Inter-City Revenue & Transfers                                                                           | (4,087,214) |
| NET EXPENDITURES & EXPENSES                                                                                             | 80,557,747  |