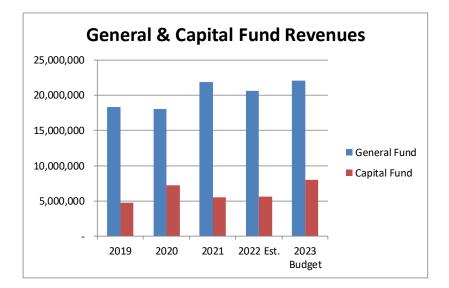

#### BOUNTIFUL CITY BUDGET SUMMARY (condensed)

Fiscal Year 2022-2023

| REVENUES:                                                                                                         | TOTAL       |
|-------------------------------------------------------------------------------------------------------------------|-------------|
| Property Taxes & Fees-in-Lieu of Property Taxes                                                                   | 3,925,761   |
| Property Tax - Debt Service                                                                                       | 8,679,604   |
| Sales Taxes & Recreation, Arts & Parks (RAP) Taxes                                                                | 11,538,589  |
| Utility Franchise, Municipal Energy Sales Taxes & E911 Telephone Revenue                                          | 3,570,000   |
| Licenses & Permits (Business Licenses, Building & Street Opening Permits, Subdivision Fees)                       | 653,150     |
| Refuse Collection Fees & Landfill Charges                                                                         | 3,132,447   |
| Grants & Intergovernmental (Liquor Fund Allotment; Class C Road, Grants; Local Highway Transit; Bail Forfeitures) | 3,430,800   |
| Cemetery Lot Sales and Related Fees                                                                               | 853,500     |
| Interest Income                                                                                                   | 737,137     |
| Contribution in Aid from outside entities                                                                         | 320,000     |
| Recycling Fees                                                                                                    | 582,000     |
| Storm Water Fees                                                                                                  | 2,008,818   |
| Sale of Water                                                                                                     | 5,305,000   |
| Golf Course Fees & Cart Rental                                                                                    | 1,702,500   |
| Sale of Electricity                                                                                               | 28,075,817  |
| Miscellaneous Income (Lease & Rental Income; Other)                                                               | 2,135,068   |
| Use of Fund Balance or Retained Earnings                                                                          | 3,907,556   |
| Inter-City Transfers                                                                                              | 4,087,214   |
| Sub-total - Revenues                                                                                              | 84,644,961  |
| Adjustment for Inter-City Revenue & Transfers                                                                     | (4,087,214) |
| NET REVENUES                                                                                                      | 80,557,747  |

## Summary of Proposed Budgets (continued)

BOUNTIFUL CITY BUDGET SUMMARY (condensed)

Fiscal Year 2022-2023

| EXPENDITURES & EXPENSES:                                                                                                | TOTAL       |
|-------------------------------------------------------------------------------------------------------------------------|-------------|
| Legislative (Mayor, Council and Community Engagement)                                                                   | 4,026,525   |
| Executive & Legal (City Manager, City Recorder; Civil and Prosecution)                                                  | 623,020     |
| Administration (Human Resources; Payroll; Information Technology; Finance; Treasury & Utility Billing/Customer Service) | 1,289,356   |
| Police (Police and Dispatch Services)                                                                                   | 10,372,103  |
| Fire & Emergency Medical Services (provided via Interlocal agreement with the South Davis Metro Fire Agency)            | 2,541,250   |
| Streets (Includes construction, maintenance and snowplowing)                                                            | 7,568,059   |
| Engineering & Planning (Public Works; Building Inspection; Licensing and Code Enforcement)                              | 1,249,268   |
| Parks, Trails, & General Government Buildings                                                                           | 2,390,320   |
| Use of Fund Balance (Capital Improvement Fund)                                                                          | 5,276,319   |
| Debt Service                                                                                                            | 679,904     |
| Recycling                                                                                                               | 657,200     |
| Storm Water                                                                                                             | 2,337,284   |
| Water                                                                                                                   | 5,538,000   |
| Light & Power                                                                                                           | 30,610,115  |
| Golf Course                                                                                                             | 1,958,022   |
| Sanitation & Landfill                                                                                                   | 4,213,568   |
| Cemetery                                                                                                                | 764,500     |
| Recreation Arts and Parks (RAP) Tax                                                                                     | 1,303,739   |
| Cemetery Perpetual Care                                                                                                 | 122,000     |
| Landfill Closure                                                                                                        | 4,800       |
| Internal Service (Computer Replacement, Liability Insurance, Worker's Compensation)                                     | 1,119,609   |
| Sub-total - Expenditures & Expenses                                                                                     | 84,644,961  |
| Adjustment for Inter-City Revenue & Transfers                                                                           | (4,087,214) |
| NET EXPENDITURES & EXPENSES                                                                                             | 80,557,747  |