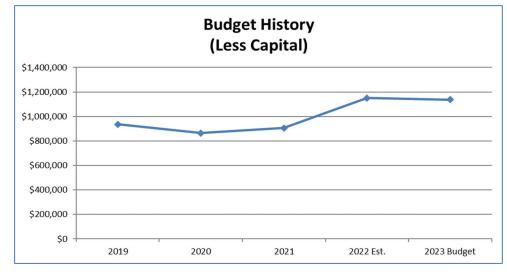

100         | 35,245       | 35,245  |  |  |  |
| Cleaning and Inspe                                      | ction Completed footage       | 34,070         | 34,430           | 34,376         | 26,573       | 35,245  |  |  |  |
|                                                         |                               | 97%            | 98%              | 98%            | 75%          | 100%    |  |  |  |
| Cleaning and Inspe                                      | ction Plan accomplished ?     | No             | Improving        | Improving      | In progress  | Planned |  |  |  |
|                                                         |                               |                |                  |                |              |         |  |  |  |

### Storm Water Budget Graphs







## Storm Water Budget

|