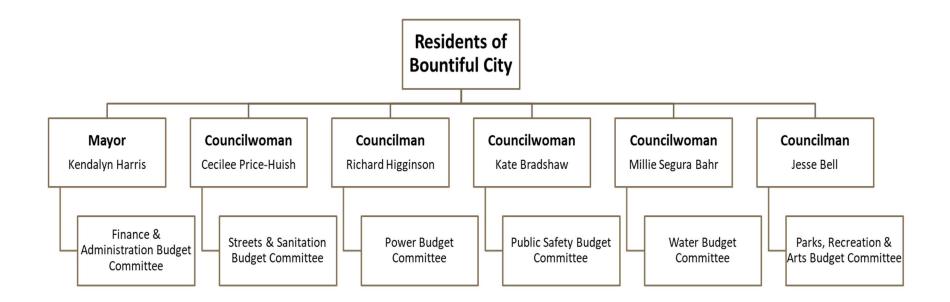

|             |             |             |         |           |             |             |             |             |           | _ |
| 104110              | Legislative - General Fund          | 552,111     | 667,497     | 1,021,230   | 329,379 | 335,643   | 665,023     | 826,338     |             | 708,725     | (117,613) | ) |
| 454110              | Legislative - Capital Projects Fund | 1,070,575   | 7,878,691   | 7,810,359   | 85,894  | 895,000   | 980,894     | 3,272,800   | 3,207,800   | 3,317,800   | 45,000    | _ |
| TOTAL LEGIS GEN 8   | & CAP                               | 1,622,686   | 8,546,188   | 8,831,589   | 415,273 | 1,230,643 | 1,645,917   | 4,099,138   | 3,207,800   | 4,026,525   | (72,613)  | ) |

### Legislative Organizational Chart



## Legal Department

#### Department Description

The Legal Department is composed of the City Attorney, City Prosecutor, Victim Advocate, and two Administrative Assistants. The Department is responsible for ensuring the City is operating in a lawful manner and is responsible for all legal business of the City. The City Attorney serves as legal advisor to the Mayor, City Council, City Manager, Department Heads, and Boards of the City and attends all City Council and Planning Commission meetings. The Department is responsible for maintaining and updating the City Code and the Personnel Policies & Procedures Manual and prepares or reviews all ordinances, resolutions and contracts involving the City. All claims against the City are handled by the City Attorney. The City Prosecutor prosecute