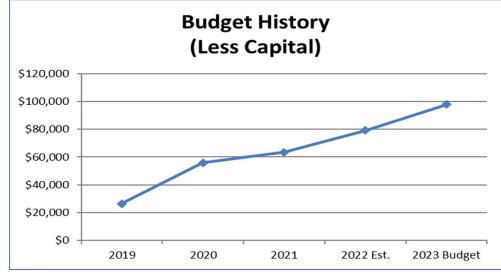

lect the<br>Charges for Software Maintenance | Yes                     | Sustainable Bountiful |
|              |                   | above                                                                      |                         |                       |
| 429300       | Computer          | We have increase this by \$5,000                                           | Yes                     | Sustainable Bountiful |
|              | Hardware          | because we plan on replacing 45                                            |                         |                       |
|              |                   | computers instead of 40 this year                                          |                         |                       |

### **Computer Replacement Budget Graphs**





## **Computer Replacement Budget**

| COMPUTER REPLACEM | IENT                              |                    |                    |             |         |          |                    |             | Amended     |             |        |    |
|-------------------|-----------------------------------|--------------------|--------------------|-------------|---------|----------|--------------------|-------------|-------------|-------------|--------|----|
|                   |                                   | <b>Fiscal Year</b> | <b>Fiscal Year</b> | Fiscal Year | 6 Month | 6 Month  | <b>Fiscal Year</b> | Fiscal Year | Fiscal Year | Fiscal Year | Dollar |    |
| Account Number    | Account Description               | 2019               | 2020               | 2021        | Actual  | Es