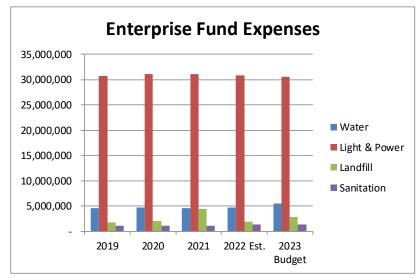

#### **GENERAL & CAPITAL FUNDS (continued)**

| Finance Department                      |    |
|-----------------------------------------|----|
| Treasury Department                     |    |
| Government Buildings Department         | 60 |
| Police Department                       |    |
| South Davis Metro Fire Service District |    |
| Streets Department                      |    |
| Engineering Department                  |    |
| Parks Department                        |    |
| Trails Department                       |    |
| Planning Department                     |    |
| DEBT SERVICE FUNDS                      |    |
| Debt Service Fund                       |    |
| SPECIAL REVENUE FUNDS                   |    |
| Recreation Arts and Parks (RAP) Tax     |    |
| Redevelopment Agency (RDA) Funds        |    |
| Cemetery Perpetual Care Fund            |    |
| Landfill Closure Fund                   |    |
| ENTERPRISE FUNDS                        |    |
| Recycling                               |    |
| Storm Water                             |    |
| Water                                   |    |
| Light & Power                           |    |
|                                         |    |

| Golf                                                                  |           |
|-----------------------------------------------------------------------|-----------|
| ENTERPRISE FUNDS (continued)                                          |           |
| Landfill                                                              |           |
| Sanitation                                                            |           |
| Cemetery                                                              |           |
| INTERNAL SERVICE FUNDS                                                |           |
| Computer Replacement                                                  |           |
| Liability Insurance                                                   |           |
| Workers' Compensation                                                 |           |
| SCHEDULE OF FEES AND CHARGES                                          |           |
| Fees and Charges                                                      |           |
| LONG-TERM CAPITAL PLAN                                                |           |
| Long-Term Capital Plan Overall Summary                                |           |
| Department / Fund Summaries                                           |           |
| SPECIFIC ACCOUNTING INFORMATION, ENTERPRISE FUND TRANSFERS & BUDGET R | RESOURCES |
| Administrative Cost Reimbursement                                     |           |
| Transfer from Light & Power Fund to General Fund                      |           |
| Transfer from Landfill Fund to Recycling Fund                         |           |
| Budget Resource Information                                           |           |

## Summary of Proposed Budgets (continued)

BOUNTIFUL CITY BUDGET SUMMARY (condensed)

Fiscal Year 2022-2023

| EXPENDITURES & EXPENSES:                                                                                                | TOTAL       |
|-------------------------------------------------------------------------------------------------------------------------|-------------|
| Legislative (Mayor, Council and Community Engagement)                                                                   | 4,026,525   |
| Executive & Legal (City Manager, City Recorder; Civil and Prosecution)                                                  | 623,020     |
| Administration (Human Resources; Payroll; Information Technology; Finance; Treasury & Utility Billing/Customer Service) | 1,289,356   |
| Police (Police and Dispatch Services)                                                                                   | 10,372,103  |
| Fire & Emergency Medical Services (provided via Interlocal agreement with the South Davis Metro Fire Agency)            | 2,541,250   |
| Streets (Includes construction, maintenance and snowplowing)                                                            | 7,568,059   |
| Engineering & Planning (Public Works; Building Inspection; Licensing and Code Enforcement)                              | 1,249,268   |
| Parks, Trails, & General Government Buildings                                                                           | 2,390,320   |
| Use of Fund Balance (Capital Improvement Fund)                                                                          | 5,276,319   |
| Debt Service                                                                                                            | 679,904     |
| Recycling                                                                                                               | 657,200     |
| Storm Water                                                                                                             | 2,337,284   |
| Water                                                                                                                   | 5,538,000   |
| Light & Power                                                                                                           | 30,610,115  |
| Golf Course                                                                                                             | 1,958,022   |
| Sanitation & Landfill                                                                                                   | 4,213,568   |
| Cemetery                                                                                                                | 764,500     |
| Recreation Arts and Parks (RAP) Tax                                                                                     | 1,303,739   |
| Cemetery Perpetual Care                                                                                                 | 122,000     |
| Landfill Closure                                                                                                        | 4,800       |
| Internal Service (Computer Replacement, Liability Insurance, Worker's Compensation)                                     | 1,119,609   |
| Sub-total - Expenditures & Expenses                                                                                     | 84,644,961  |
| Adjustment for Inter-City Revenue & Transfers                                                                           | (4,087,214) |
| NET EXPENDITURES & EXPENSES                                                                                             | 80,557,747  |