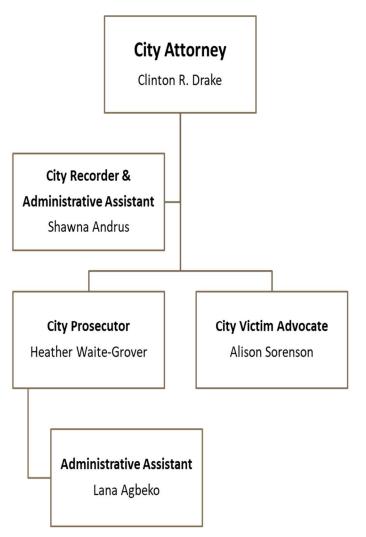

|             | (0.005) | 4  |
| 42 |                               | Legal - General Fund                | 298,484     | 359,252            | 392,196     |          |          | 396,546            | 408,590            | 0                  | 405,502     | (3,088) | 4  |
| 43 |                               | Legal - Capital Projects Fund       | 0           | 0                  | 0           | 0        | 0        | 0                  | 0                  | 0                  | 0           | 0       | 4  |
| 44 | <b>TOTAL LEGAL - GENERA</b>   | L & CAPITAL                         | 298,484     | 359,252            | 392,196     | 201,183  | 195,363  | 396,546            | 408,590            | 0                  | 405,502     | (3,088) | 4  |

# Legal Organizational Chart



# **Executive Department**

## Department Description

The Executive Department is managed by the City Manager who is responsible for the day-to-day operations of the City. The department includes the Assistant City Manager and City Recorder. The Department oversees the execution of all City operations through twenty-nine departments or functions. Specific roles of the Department include development of the annual budget, management of elections, maintenance of city records, making policy recommendations to the City Council, coordination with partner agencies, and representation of the City through website, social media, and various media outlets.

## Major Roles & Critical Functions

- > Ensure the long-term viability of Bountiful City's finances and infrastructure.
- > Oversee the hirin