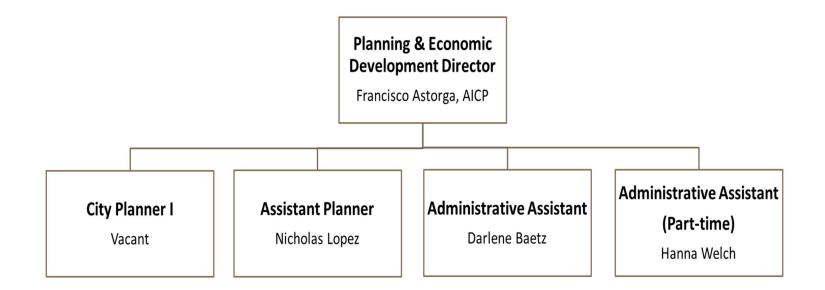

|                      |                        |             |        |
| UDGET SUMMARY                  |                                   |             |             |             |          |           |                      |                      |                        |             |        |
| 104610                         | Planning - General Fund           | 248,238     | 263,456     | 324,319     | 158,156  | 124,952   | 283,108              | 458,429              | 0                      | 357,844     | (100,5 |
| 454610                         | Planning - Capital Projects Fund  | 0           | 0           | 0           | 0        | 0         | 0                    | 0                    | 0                      | 0           |        |

### Planning Organizational Chart



## City of Bountiful, Utah

### FY2022-2023 Operating & Capital Budget



# Debt Service Fund

### Department Description

The Debt Service Fund accounts for resources that will be used to service general long-term debt of the City. This is debt of a general nature rather than debt specifically applicable to Enterprise Funds, which is accounted for within those respective funds of the City.

#### Major Roles & Critical Functions

> Account for resources from debt issuance and outstanding debt of a general nature of the City.

#### **Fiscal Year Priorities**

Establish the property tax levy and pay the scheduled debt service for the General Obligation debt issued for the acquisition and development costs of a ten-acre recreation property and trail system within the City.

#### **Operation