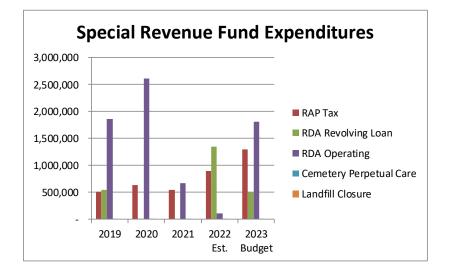

#### **GENERAL & CAPITAL FUNDS (continued)**

| Finance Department                      |    |
|-----------------------------------------|----|
| Treasury Department                     |    |
| Government Buildings Department         | 60 |
| Police Department                       |    |
| South Davis Metro Fire Service District |    |
| Streets Department                      |    |
| Engineering Department                  |    |
| Parks Department                        |    |
| Trails Department                       |    |
| Planning Department                     |    |
| DEBT SERVICE FUNDS                      |    |
| Debt Service Fund                       |    |
| SPECIAL REVENUE FUNDS                   |    |
| Recreation Arts and Parks (RAP) Tax     |    |
| Redevelopment Agency (RDA) Funds        |    |
| Cemetery Perpetual Care Fund            |    |
| Landfill Closure Fund                   |    |
| ENTERPRISE FUNDS                        |    |
| Recycling                               |    |
| Storm Water                             |    |
| Water                                   |    |
| Light & Power                           |    |
|                                         |    |

## Summary of Proposed Budgets (continued)

BOUNTIFUL CITY BUDGET SUMMARY (condensed)

Fiscal Year 2022-2023

| EXPENDITURES & EXPENSES:                                                                                                | TOTAL       |
|-------------------------------------------------------------------------------------------------------------------------|-------------|
| Legislative (Mayor, Council and Community Engagement)                                                                   | 4,026,525   |
| Executive & Legal (City Manager, City Recorder; Civil and Prosecution)                                                  | 623,020     |
| Administration (Human Resources; Payroll; Information Technology; Finance; Treasury & Utility Billing/Customer Service) | 1,289,356   |
| Police (Police and Dispatch Services)                                                                                   | 10,372,103  |
| Fire & Emergency Medical Services (provided via Interlocal agreement with the South Davis Metro Fire Agency)            | 2,541,250   |
| Streets (Includes construction, maintenance and snowplowing)                                                            | 7,568,059   |
| Engineering & Planning (Public Works; Building Inspection; Licensing and Code Enforcement)                              | 1,249,268   |
| Parks, Trails, & General Government Buildings                                                                           | 2,390,320   |
| Use of Fund Balance (Capital Improvement Fund)                                                                          | 5,276,319   |
| Debt Service                                                                                                            | 679,904     |
| Recycling                                                                                                               | 657,200     |
| Storm Water                                                                                                             | 2,337,284   |
| Water                                                                                                                   | 5,538,000   |
| Light & Power                                                                                                           | 30,610,115  |
| Golf Course                                                                                                             | 1,958,022   |
| Sanitation & Landfill                                                                                                   | 4,213,568   |
| Cemetery                                                                                                                | 764,500     |
| Recreation Arts and Parks (RAP) Tax                                                                                     | 1,303,739   |
| Cemetery Perpetual Care                                                                                                 | 122,000     |
| Landfill Closure                                                                                                        | 4,800       |
| Internal Service (Computer Replacement, Liability Insurance, Worker's Compensation)                                     | 1,119,609   |
| Sub-total - Expenditures & Expenses                                                                                     | 84,644,961  |
| Adjustment for Inter-City Revenue & Transfers                                                                           | (4,087,214) |
| NET EXPENDITURES & EXPENSES                                                                                             | 80,557,747  |