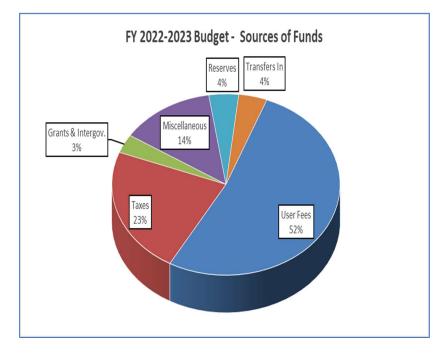

#### BOUNTIFUL CITY BUDGET SUMMARY (condensed)

Fiscal Year 2022-2023

| REVENUES:                                                                                                         | TOTAL       |
|-------------------------------------------------------------------------------------------------------------------|-------------|
| Property Taxes & Fees-in-Lieu of Property Taxes                                                                   | 3,925,761   |
| Property Tax - Debt Service                                                                                       | 8,679,604   |
| Sales Taxes & Recreation, Arts & Parks (RAP) Taxes                                                                | 11,538,589  |
| Utility Franchise, Municipal Energy Sales Taxes & E911 Telephone Revenue                                          | 3,570,000   |
| Licenses & Permits (Business Licenses, Building & Street Opening Permits, Subdivision Fees)                       | 653,150     |
| Refuse Collection Fees & Landfill Charges                                                                         | 3,132,447   |
| Grants & Intergovernmental (Liquor Fund Allotment; Class C Road, Grants; Local Highway Transit; Bail Forfeitures) | 3,430,800   |
| Cemetery Lot Sales and Related Fees                                                                               | 853,500     |
| Interest Income                                                                                                   | 737,137     |
| Contribution in Aid from outside entities                                                                         | 320,000     |
| Recycling Fees                                                                                                    | 582,000     |
| Storm Water Fees                                                                                                  | 2,008,818   |
| Sale of Water                                                                                                     | 5,305,000   |
| Golf Course Fees & Cart Rental                                                                                    | 1,702,500   |
| Sale of Electricity                                                                                               | 28,075,817  |
| Miscellaneous Income (Lease & Rental Income; Other)                                                               | 2,135,068   |
| Use of Fund Balance or Retained Earnings                                                                          | 3,907,556   |
| Inter-City Transfers                                                                                              | 4,087,214   |
| Sub-total - Revenues                                                                                              | 84,644,961  |
| Adjustment for Inter-City Revenue & Transfers                                                                     | (4,087,214) |
| NET REVENUES                                                                                                      | 80,557,747  |