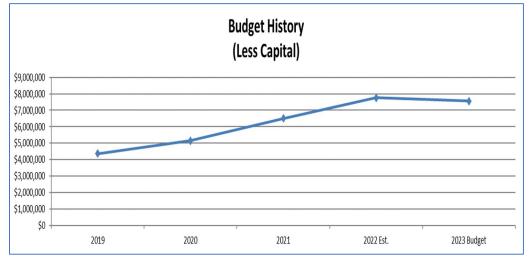

## Summary of Proposed Budgets (continued)

BOUNTIFUL CITY BUDGET SUMMARY (condensed)

Fiscal Year 2022-2023

| EXPENDITURES & EXPENSES:                                                                                                | TOTAL       |
|-------------------------------------------------------------------------------------------------------------------------|-------------|
| Legislative (Mayor, Council and Community Engagement)                                                                   | 4,026,525   |
| Executive & Legal (City Manager, City Recorder; Civil and Prosecution)                                                  | 623,020     |
| Administration (Human Resources; Payroll; Information Technology; Finance; Treasury & Utility Billing/Customer Service) | 1,289,356   |
| Police (Police and Dispatch Services)                                                                                   | 10,372,103  |
| Fire & Emergency Medical Services (provided via Interlocal agreement with the South Davis Metro Fire Agency)            | 2,541,250   |
| Streets (Includes construction, maintenance and snowplowing)                                                            | 7,568,059   |
| Engineering & Planning (Public Works; Building Inspection; Licensing and Code Enforcement)                              | 1,249,268   |
| Parks, Trails, & General Government Buildings                                                                           | 2,390,320   |
| Use of Fund Balance (Capital Improvement Fund)                                                                          | 5,276,319   |
| Debt Service                                                                                                            | 679,904     |
| Recycling                                                                                                               | 657,200     |
| Storm Water                                                                                                             | 2,337,284   |
| Water                                                                                                                   | 5,538,000   |
| Light & Power                                                                                                           | 30,610,115  |
| Golf Course                                                                                                             | 1,958,022   |
| Sanitation & Landfill                                                                                                   | 4,213,568   |
| Cemetery                                                                                                                | 764,500     |
| Recreation Arts and Parks (RAP) Tax                                                                                     | 1,303,739   |
| Cemetery Perpetual Care                                                                                                 | 122,000     |
| Landfill Closure                                                                                                        | 4,800       |
| Internal Service (Computer Replacement, Liability Insurance, Worker's Compensation)                                     | 1,119,609   |
| Sub-total - Expenditures & Expenses                                                                                     | 84,644,961  |
| Adjustment for Inter-City Revenue & Transfers                                                                           | (4,087,214) |
| NET EXPENDITURES & EXPENSES                                                                                             | 80,557,747  |