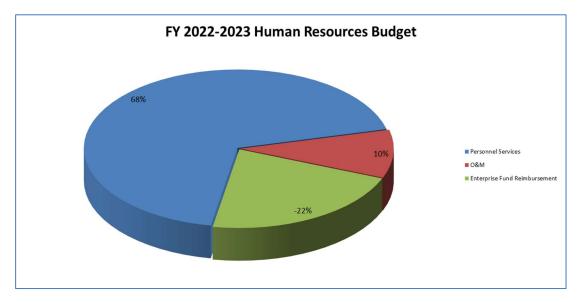

|              |                |         |
|                        | Bountiful City                     | 0          | 0            | 0              | 0       |
|                        | # of payables processed            |            |              |                |         |
|                        | within the two-week period         |            |              |                |         |
|                        | after payroll - South Davis        |            |              |                |         |
|                        | Recreation                         | 19         | 19           | 19             | 19      |
|                        |                                    |            |              |                |         |

# Human Resources Budget Graphs





# Human Resources Budget

| HUMA    | AN RESOURCES               |                         |                     | Fiscal Year | Fiscal Year | Fiscal Year | 6 Month  | 6 Month  | Fiscal Year | Fiscal Year | Amended<br>Fiscal Year | Fiscal Year | Dollar |
|---------|----------------------------|-------------------------|---------------------|-------------|-------------|-------------|----------|----------|-------------|-------------|------------------------|-------------|--------|
|         | Account                    | nt Number               | Account Description | 2019        | 2020        | 2021        | Actual   | Estimate | 2022 Est.   | 2022 Budget | 2022 Budget            | 2023 Budget | Change |
|         | Accou                      | nt Number               | Account Descript