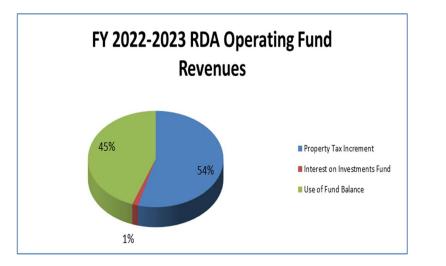

EDEVELOPMENT AGENCY (REVOLVING LOAN FUND)

| 1 |                                         |                       |           |  |  |
|---|-----------------------------------------|-----------------------|-----------|--|--|
| 2 |                                         | Fiscal Year 2022-2023 |           |  |  |
| 3 | Principal / Interest Schedule           | Interest              | Principal |  |  |
| 4 | Colonial Square Owner's Association     | 9,964                 | 101,840   |  |  |
| 5 | Broadhead & Associates, LLC             | 13,968                | 22,636    |  |  |
| 6 | Renaissance Town Center Master Associat | 9,320                 | 28,918    |  |  |
| 8 | Totals                                  | 33,252                | 153,393   |  |  |

## **RDA Operating Budget Graphs**







# **RDA Operating Budget**

| REDEVELOPI  | MENT AG   | ENCY (OPERATING | FUND)                          |             |             |             | <b>C 10</b> 11 | <b>C N C N</b> | mt lar      |             | Amended     |             | ~ "     |
|-------------|-----------|-----------------|--------------------------------|-------------|-------------|-------------|----------------|----------------|-------------|-------------|-------------|-------------|---------|
|             |           |                 |                                | Fiscal Year | Fiscal Year | Fiscal Year | 6 Month        | 6 Month        | Fiscal Year | Fiscal Year | Fiscal Year | Fiscal Year | Dollar  |
|             | Acco      | unt Number      | Account Description            | 2019        | 2020