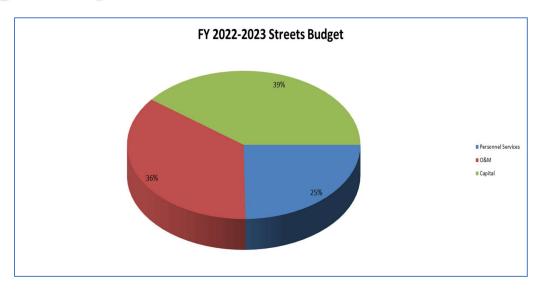

## Summary of Proposed Budgets (continued)

BOUNTIFUL CITY BUDGET SUMMARY (condensed)

Fiscal Year 2022-2023

| EXPENDITURES & EXPENSES:                                                                                                | TOTAL       |
|-------------------------------------------------------------------------------------------------------------------------|-------------|
| Legislative (Mayor, Council and Community Engagement)                                                                   | 4,026,525   |
| Executive & Legal (City Manager, City Recorder; Civil and Prosecution)                                                  | 623,020     |
| Administration (Human Resources; Payroll; Information Technology; Finance; Treasury & Utility Billing/Customer Service) | 1,289,356   |
| Police (Police and Dispatch Services)                                                                                   | 10,372,103  |
| Fire & Emergency Medical Services (provided via Interlocal agreement with the South Davis Metro Fire Agency)            | 2,541,250   |
| Streets (Includes construction, maintenance and snowplowing)                                                            | 7,568,059   |
| Engineering & Planning (Public Works; Building Inspection; Licensing and Code Enforcement)                              | 1,249,268   |
| Parks, Trails, & General Government Buildings                                                                           | 2,390,320   |
| Use of Fund Balance (Capital Improvement Fund)                                                                          | 5,276,319   |
| Debt Service                                                                                                            | 679,904     |
| Recycling                                                                                                               | 657,200     |
| Storm Water                                                                                                             | 2,337,284   |
| Water                                                                                                                   | 5,538,000   |
| Light & Power                                                                                                           | 30,610,115  |
| Golf Course                                                                                                             | 1,958,022   |
| Sanitation & Landfill                                                                                                   | 4,213,568   |
| Cemetery                                                                                                                | 764,500     |
| Recreation Arts and Parks (RAP) Tax                                                                                     | 1,303,739   |
| Cemetery Perpetual Care                                                                                                 | 122,000     |
| Landfill Closure                                                                                                        | 4,800       |
| Internal Service (Computer Replacement, Liability Insurance, Worker's Compensation)                                     | 1,119,609   |
| Sub-total - Expenditures & Expenses                                                                                     | 84,644,961  |
| Adjustment for Inter-City Revenue & Transfers                                                                           | (4,087,214) |
| NET EXPENDITURES & EXPENSES                                                                                             | 80,557,747  |