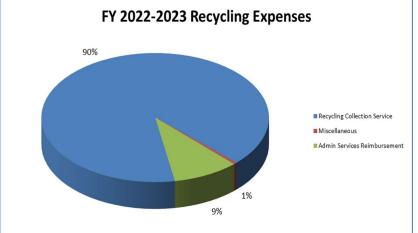

| Tons delivered to be recycled                          | 2,983       | 2,610         | 2,165          | On Track     | Planned |
|                        | Percentage of total waste<br>diverted from landfill to |             |               |                |              |         |
|                        | recycling                                              | 14.10%      | 11.60%        | 10.20%         | On Track     | Planned |
|                        | Meet goal of 10% diverted                              | Yes         | Yes           | Yes            | On Track     | Planned |
|                        |                                                        |             |               |                |              |         |

## **Recycling Budget Graphs**







# **Recycling Budget**

| RECYCLING                     |                                   |             |             |             |         |           |             | 1           | Amended     |             |          |
|-------------------------------|-----------------------------------|-------------|-------------|-------------|---------|-----------|-------------|-------------|-------------|-------------|----------|
|                               |                                   | Fiscal Year | Fiscal Year | Fiscal Year | 6 Month | 6 Month   | Fiscal Year | Fiscal Year | Fiscal Year | Fiscal Year | Dollar   |
| Account Number                | Account Description               | 2019        | 2020        | 2021        | Actual  | Estimate  | 2022 Est.   | 2022 Budget | 2022 Bu