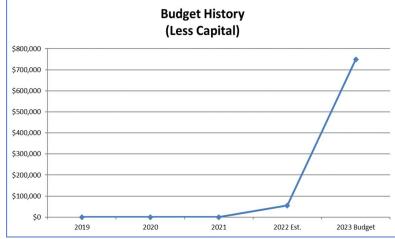

0       | Equipment      | \$10,000 increase for start of department | Yes      | Well Maintained Parks, Trails & Urban |
|              | Supplies &     | operations                                |          | Pathways                              |
|              | Maintenance    |                                           |          |                                       |
| 431000       | Professional & | \$10,000 increase for start of department | No (bi-  | Well Maintained Parks, Trails & Urban |
|              | Technical      | operations                                | annual)  | Pathways                              |
|              | Services       |                                           |          | ,<br>,                                |

### **Trails Budget Graphs**





# **Trails Budget**

| 1  | TRAILS            |                  |                                    |             |             |             |         |                 |             |             | Amended     |             |         | 1  |
|----|-------------------|------------------|------------------------------------|-------------|-------------|-------------|---------|-----------------|-------------|-------------|-------------|-------------|---------|----|
| 2  |                   |                  |                                    | Fiscal Year | Fiscal Year | Fiscal Year | 6 Month | 6 Month         | Fiscal Year | Fiscal Year | Fiscal Year | Fiscal Year | Dollar  | 2  |
| 3  | Acc               | ount Number      | Account Description                | 2019        | 2020