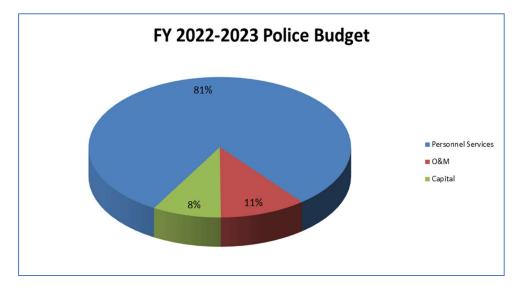

## Summary of Proposed Budgets (continued)

BOUNTIFUL CITY BUDGET SUMMARY (condensed)

Fiscal Year 2022-2023

| EXPENDITURES & EXPENSES:                                                                                                | TOTAL       |
|-------------------------------------------------------------------------------------------------------------------------|-------------|
| Legislative (Mayor, Council and Community Engagement)                                                                   | 4,026,525   |
| Executive & Legal (City Manager, City Recorder; Civil and Prosecution)                                                  | 623,020     |
| Administration (Human Resources; Payroll; Information Technology; Finance; Treasury & Utility Billing/Customer Service) | 1,289,356   |
| Police (Police and Dispatch Services)                                                                                   | 10,372,103  |
| Fire & Emergency Medical Services (provided via Interlocal agreement with the South Davis Metro Fire Agency)            | 2,541,250   |
| Streets (Includes construction, maintenance and snowplowing)                                                            | 7,568,059   |
| Engineering & Planning (Public Works; Building Inspection; Licensing and Code Enforcement)                              | 1,249,268   |
| Parks, Trails, & General Government Buildings                                                                           | 2,390,320   |
| Use of Fund Balance (Capital Improvement Fund)                                                                          | 5,276,319   |
| Debt Service                                                                                                            | 679,904     |
| Recycling                                                                                                               | 657,200     |
| Storm Water                                                                                                             | 2,337,284   |
| Water                                                                                                                   | 5,538,000   |
| Light & Power                                                                                                           | 30,610,115  |
| Golf Course                                                                                                             | 1,958,022   |
| Sanitation & Landfill                                                                                                   | 4,213,568   |
| Cemetery                                                                                                                | 764,500     |
| Recreation Arts and Parks (RAP) Tax                                                                                     | 1,303,739   |
| Cemetery Perpetual Care                                                                                                 | 122,000     |
| Landfill Closure                                                                                                        | 4,800       |
| Internal Service (Computer Replacement, Liability Insurance, Worker's Compensation)                                     | 1,119,609   |
| Sub-total - Expenditures & Expenses                                                                                     | 84,644,961  |
| Adjustment for Inter-City Revenue & Transfers                                                                           | (4,087,214) |
| NET EXPENDITURES & EXPENSES                                                                                             | 80,557,747  |