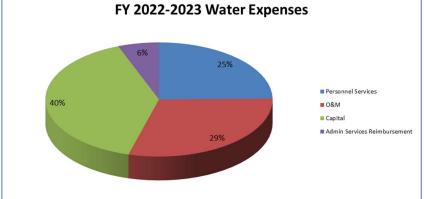

## Summary of Proposed Budgets (continued)

BOUNTIFUL CITY BUDGET SUMMARY (condensed)

Fiscal Year 2022-2023

| EXPENDITURES & EXPENSES:                                                                                                | TOTAL       |
|-------------------------------------------------------------------------------------------------------------------------|-------------|
| Legislative (Mayor, Council and Community Engagement)                                                                   | 4,026,525   |
| Executive & Legal (City Manager, City Recorder; Civil and Prosecution)                                                  | 623,020     |
| Administration (Human Resources; Payroll; Information Technology; Finance; Treasury & Utility Billing/Customer Service) | 1,289,356   |
| Police (Police and Dispatch Services)                                                                                   | 10,372,103  |
| Fire & Emergency Medical Services (provided via Interlocal agreement with the South Davis Metro Fire Agency)            | 2,541,250   |
| Streets (Includes construction, maintenance and snowplowing)                                                            | 7,568,059   |
| Engineering & Planning (Public Works; Building Inspection; Licensing and Code Enforcement)                              | 1,249,268   |
| Parks, Trails, & General Government Buildings                                                                           | 2,390,320   |
| Use of Fund Balance (Capital Improvement Fund)                                                                          | 5,276,319   |
| Debt Service                                                                                                            | 679,904     |
| Recycling                                                                                                               | 657,200     |
| Storm Water                                                                                                             | 2,337,284   |
| Water                                                                                                                   | 5,538,000   |
| Light & Power                                                                                                           | 30,610,115  |
| Golf Course                                                                                                             | 1,958,022   |
| Sanitation & Landfill                                                                                                   | 4,213,568   |
| Cemetery                                                                                                                | 764,500     |
| Recreation Arts and Parks (RAP) Tax                                                                                     | 1,303,739   |
| Cemetery Perpetual Care                                                                                                 | 122,000     |
| Landfill Closure                                                                                                        | 4,800       |
| Internal Service (Computer Replacement, Liability Insurance, Worker's Compensation)                                     | 1,119,609   |
| Sub-total - Expenditures & Expenses                                                                                     | 84,644,961  |
| Adjustment for Inter-City Revenue & Transfers                                                                           | (4,087,214) |
| NET EXPENDITURES & EXPENSES                                                                                             | 80,557,747  |