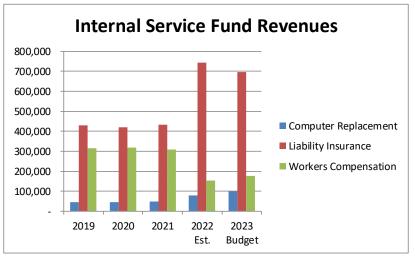

| Golf                                                                  |           |
|-----------------------------------------------------------------------|-----------|
| ENTERPRISE FUNDS (continued)                                          |           |
| Landfill                                                              |           |
| Sanitation                                                            |           |
| Cemetery                                                              |           |
| INTERNAL SERVICE FUNDS                                                |           |
| Computer Replacement                                                  |           |
| Liability Insurance                                                   |           |
| Workers' Compensation                                                 |           |
| SCHEDULE OF FEES AND CHARGES                                          |           |
| Fees and Charges                                                      |           |
| LONG-TERM CAPITAL PLAN                                                |           |
| Long-Term Capital Plan Overall Summary                                |           |
| Department / Fund Summaries                                           |           |
| SPECIFIC ACCOUNTING INFORMATION, ENTERPRISE FUND TRANSFERS & BUDGET R | RESOURCES |
| Administrative Cost Reimbursement                                     |           |
| Transfer from Light & Power Fund to General Fund                      |           |
| Transfer from Landfill Fund to Recycling Fund                         |           |
| Budget Resource Information                                           |           |

## Summary of Proposed Budgets (continued)

BOUNTIFUL CITY BUDGET SUMMARY (condensed)

Fiscal Year 2022-2023

| EXPENDITURES & EXPENSES:                                                                                                | TOTAL       |
|-------------------------------------------------------------------------------------------------------------------------|-------------|
| Legislative (Mayor, Council and Community Engagement)                                                                   | 4,026,525   |
| Executive & Legal (City Manager, City Recorder; Civil and Prosecution)                                                  | 623,020     |
| Administration (Human Resources; Payroll; Information Technology; Finance; Treasury & Utility Billing/Customer Service) | 1,289,356   |
| Police (Police and Dispatch Services)                                                                                   | 10,372,103  |
| Fire & Emergency Medical Services (provided via Interlocal agreement with the South Davis Metro Fire Agency)            | 2,541,250   |
| Streets (Includes construction, maintenance and snowplowing)                                                            | 7,568,059   |
| Engineering & Planning (Public Works; Building Inspection; Licensing and Code Enforcement)                              | 1,249,268   |
| Parks, Trails, & General Government Buildings                                                                           | 2,390,320   |
| Use of Fund Balance (Capital Improvement Fund)                                                                          | 5,276,319   |
| Debt Service                                                                                                            | 679,904     |
| Recycling                                                                                                               | 657,200     |
| Storm Water                                                                                                             | 2,337,284   |
| Water                                                                                                                   | 5,538,000   |
| Light & Power                                                                                                           | 30,610,115  |
| Golf Course                                                                                                             | 1,958,022   |
| Sanitation & Landfill                                                                                                   | 4,213,568   |
| Cemetery                                                                                                                | 764,500     |
| Recreation Arts and Parks (RAP) Tax                                                                                     | 1,303,739   |
| Cemetery Perpetual Care                                                                                                 | 122,000     |
| Landfill Closure                                                                                                        | 4,800       |
| Internal Service (Computer Replacement, Liability Insurance, Worker's Compensation)                                     | 1,119,609   |
| Sub-total - Expenditures & Expenses                                                                                     | 84,644,961  |
| Adjustment for Inter-City Revenue & Transfers                                                                           | (4,087,214) |
| NET EXPENDITURES & EXPENSES                                                                                             | 80,557,747  |