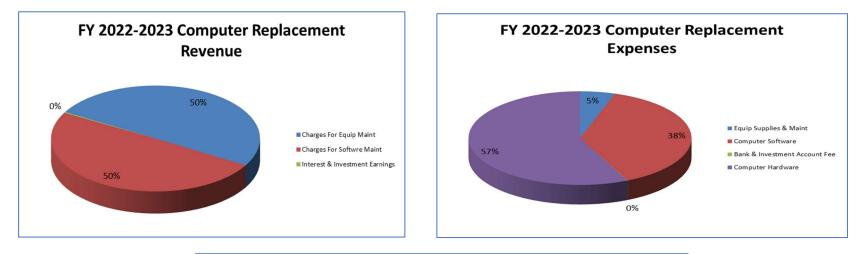

eflect the<br>Charges for Software Maintenance | Yes                     | Sustainable Bountiful |
|              |                   | above                                                                      |                         |                       |
| 429300       | Computer          | We have increase this by \$5,000                                           | Yes                     | Sustainable Bountiful |
|              | Hardware          | because we plan on replacing 45                                            |                         |                       |
|              |                   | computers instead of 40 this year                                          |                         |                       |

### **Computer Replacement Budget Graphs**





## **Computer Replacement Budget**

| COMPUTER REPLACEM | IENT                              |                    |                    |             |         |          |                    |             | Amended     |             |        |    |
|-------------------|-----------------------------------|--------------------|--------------------|-------------|---------|----------|--------------------|-------------|-------------|-------------|--------|----|
|                   |                                   | <b>Fiscal Year</b> | <b>Fiscal Year</b> | Fiscal Year | 6 Month | 6 Month  | <b>Fiscal Year</b> | Fiscal Year | Fiscal Year | Fiscal Year | Dollar |    |
| Account Number    | Account Description               | 2019               | 2020               | 2021        | Actual  |