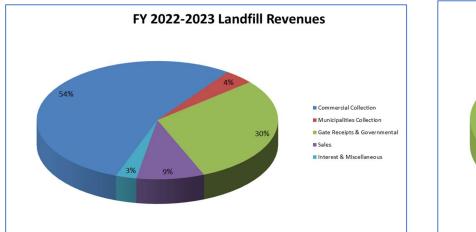

orm r                                        | nonthly methane gas inspections?     | Yes          | On Target      | Planned  |  |  |  |  |  |
| Did we find a                                           | any levels out of permitted range?   | No           | On Target      | Planned  |  |  |  |  |  |
| Are we in compliance wit                                | th our State permit on inspections?  | Yes          | On Target      | Planned  |  |  |  |  |  |
|                                                         |                                      |              |                |          |  |  |  |  |  |
|                                                         |                                      |              |                |          |  |  |  |  |  |

## Landfill Budget Graphs







## Landfill Budget

| LANDFILL              |                                | Fiscal Year | Fiscal Year | Fiscal Year | 6 Month   | 6 Month  | Fiscal Year | Fiscal Year | Amended<br>Fiscal Year | Fiscal Year | Dollar |
|-----------------------|--------------------------------|-------------|-------------|-------------|-----------|----------|-------------|-------------|------------------------|-------------|--------|
| Account Number        | Account Description            | 2019        | 2020        | 2021        | Actual    | Estimate | 2022 Est.   | 2022 Budget | 2022 Budget            | 2023 Budget | Change |
|                       |                                |             |             |             |           |          |             |             |