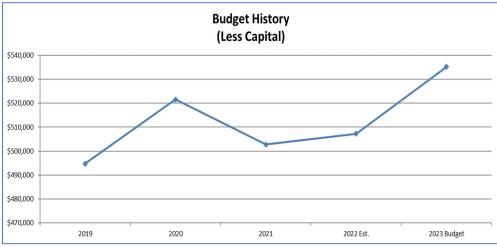

| Actual       | Target         | Actual         | Target |
| Performance Indicator: | Irrigation valves inspected monthly                                     | 44           | 44           | 44             | 44             | 54     |
|                        | Number of sprinkler heads inspected, maintained or replaced, quarterly. |              |              |                |                |        |
|                        |                                                                         | 475          | 475          | 475            | 475            | 557    |
|                        |                                                                         |              |              |                |                |        |

### **Cemetery Budget Graphs**







## **Cemetery Budget**

| CEMETERY                                                 |                                                |                                                                                                             | Figure 1 March        | Final Verse       | Finand March                | Chlorit          | Chlowth          | Final Versi      | Finand Market    | Amended<br>Fiscal Year | Final Versi | Deller                     |
|----------------------------------------------------------|------------------------------------------------|-------------------------------------------------------------------------------------------------------------|-----------------------|-------------------|-----------------------------|------------------|------------------|-----