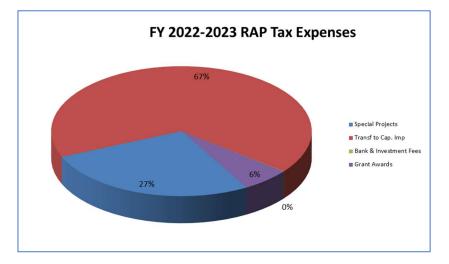

|
|--------------|---------------------|---------------------------------------|-------------------------------|--------------------------------------|
| 313000       | Sales and           | Expected increase of \$65,361 in      | Yes                           | Financial Balance and Accountability |
|              | Use Tax             | revenues.                             |                               |                                      |
| n/a          | Use of Fund         | \$589,739 used from prior earnings to | No                            | Financial Balance and Accountability |
|              | Balance             | balance expenditures                  |                               |                                      |

### **RAP Tax Budget Graphs**







# RAP Tax Budget

| RAP TAX                   |                                                                                                                 |             |                    |             |         |           |                    |             | Amended     |             |          |
|---------------------------|-----------------------------------------------------------------------------------------------------------------|-------------|--------------------|-------------|---------|-----------|--------------------|-------------|-------------|-------------|----------|
|                           |                                                                                                                 | Fiscal Year | <b>Fiscal Year</b> | Fiscal Year | 6 Month