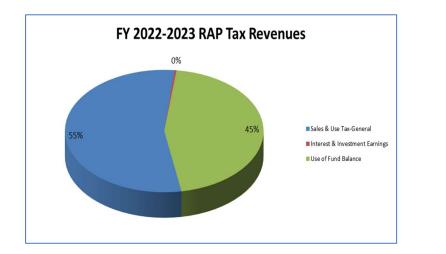

|
|--------------|---------------------|---------------------------------------|-------------------------------|--------------------------------------|
| 313000       | Sales and           | Expected increase of \$65,361 in      | Yes                           | Financial Balance and Accountability |
|              | Use Tax             | revenues.                             |                               |                                      |
| n/a          | Use of Fund         | \$589,739 used from prior earnings to | No                            | Financial Balance and Accountability |
|              | Balance             | balance expenditures                  |                               |                                      |

### **RAP Tax Budget Graphs**







# RAP Tax Budget

| RAP TAX                   |                                                                                                                 |             |                    |             |         |           |                    |             | Amended     |             |          |
|---------------------------|-----------------------------------------------------------------------------------------------------------------|-------------|--------------------|-------------|---------|-----------|--------------------|-------------|-------------|-------------|----------|
|                           |                                                                                                                 | Fiscal Year | <b>Fiscal Year</b> | Fiscal Year | 6 Mon