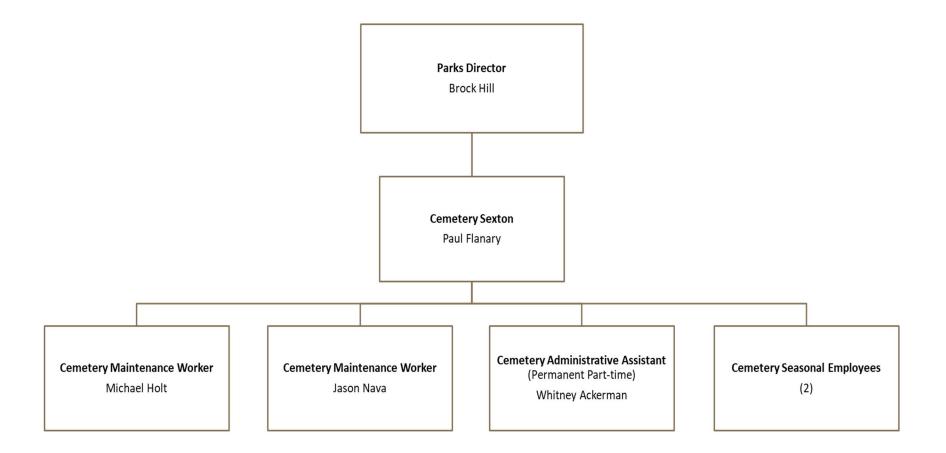

,628)    | 55,992      |             | (186,300)   | (242,292 |
| TOTAL OPERATING     | G TRANSFERS IN (    | OUT)                                 | 0               | 0           | 0               | 0                | (43,628) | (43,628)    | 55,992      | 0           | (186,300)   | (242,29  |
|                     |                     |                                      |                 |             |                 |                  |          |             |             |             |             | (        |
| NET EARNINGS (LO    | 055)                |                                      | 61,698          | 73,040      | 280,256         | 52,940           | (52,940) | 0           | 0           | (248.000)   | 0           | (        |

### **Cemetery Organizational Chart**



# City of Bountiful, Utah FY2022-2023 Operating & Capital Budget



## **Computer Replacement Fund**

### Department Description

The Information Technology Department manages the Computer Replacement Fund. This fund is operated day-to-day as an Internal Service Fund. For ACFR reporting purposes, the fund is combined with the General Fund based on its relative materiality. Each department of the City is assessed an annual fee based on the costs for acquiring, maintaining, and replacing the hardware and software used by City employees.

We are working on a project to distribute all Information Technology capital expenses to individual departments. Departments will contribute to the Computer Replacement Fund. Charges for all large I.T.-related purchases will be expensed to this fund. An im