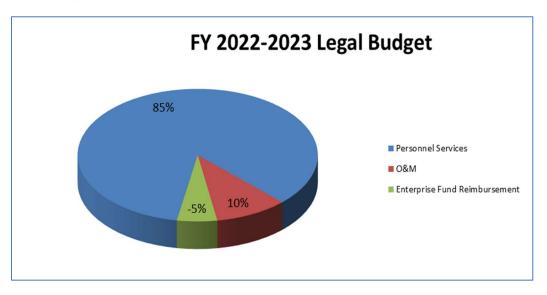

es   |          |  |  |  |  |
| Performance Indicator:                               | Manager training for                                                | FY2020                 | FY2021   | FY2022   |  |  |  |  |
|                                                      | personnel, policies,                                                | Actual                 | Target   | Budget   |  |  |  |  |
|                                                      | New Manager Training                                                | 13 Depts               | 13 Depts | 13 Depts |  |  |  |  |
|                                                      |                                                                     |                        |          |          |  |  |  |  |

### Legal Budget Graphs





## Legal Budget

|    | -                             | -                                   |             |                    |             |          |          |                    |                    |                    |             |         |    |
|----|-------------------------------|-------------------------------------|-------------|--------------------|-------------|----------|----------|--------------------|--------------------|--------------------|-------------|---------|----|
| 1  | LEGAL                         |                                     |             |                    |             |          |          |                    |                    | Amended            |             |         | 1  |
| 2  |                               |