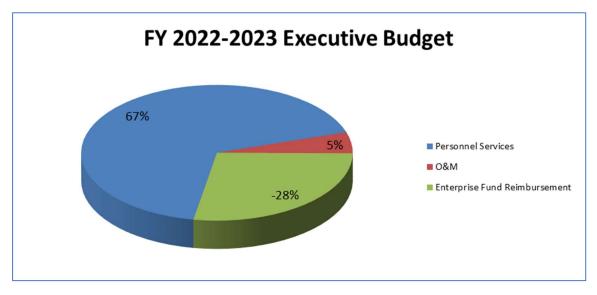

ide training for the City's Management Team.
- Direct water conservation efforts

## Operational Budget Highlights

Personnel Services

| GL Account #  | Line Description | Budget Request Description                                                        | Ongoing<br>budget<br>request? | Policy Priority                              |
|---------------|------------------|-----------------------------------------------------------------------------------|-------------------------------|----------------------------------------------|
| 411000-491640 | Personnel        | \$7,904 increase for 3% COLA, and related contributions for retirement, ins. etc. | Yes                           | Open, Accessible, and Interactive Government |

# **Executive Budget Graphs**

\$200,000

\$50,000

\$O

2019





2021

2020

2023 Budget

2022 Est.

# **Executive Budget**

| E  | EXECUTIVE               |                                    |                     |                     |                     | <b>C I I I</b>    | <b>C M C M</b>      |                          |                            | Amended                    |                            |                  |
|----|-------------------------|------------------------------------|---------------------|---------------------|---------------------|-------------------|---------------------|--------------------------|----------------------------|----------------------------|----------------------------|------------------|
|    | Account Number          | Account Description                | Fiscal Year<br>2019 | Fiscal Year<br>2020 |