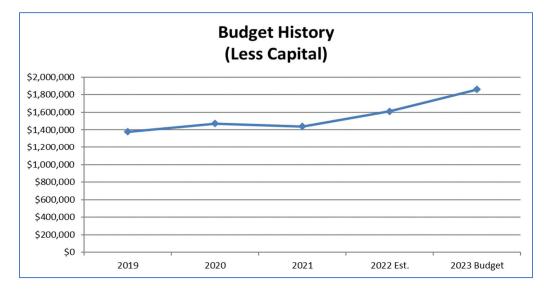

r                                        | nonthly methane gas inspections?     | Yes          | On Target      | Planned  |  |  |  |  |  |
| Did we find a                                           | any levels out of permitted range?   | No           | On Target      | Planned  |  |  |  |  |  |
| Are we in compliance wit                                | th our State permit on inspections?  | Yes          | On Target      | Planned  |  |  |  |  |  |
|                                                         |                                      |              |                |          |  |  |  |  |  |
|                                                         |                                      |              |                |          |  |  |  |  |  |

## Landfill Budget Graphs







## Landfill Budget

| LANDFILL              |                                | Fiscal Year | Fiscal Year | Fiscal Year | 6 Month   | 6 Month  | Fiscal Year | Fiscal Year | Amended<br>Fiscal Year | Fiscal Year | Dollar |
|-----------------------|--------------------------------|-------------|-------------|-------------|-----------|----------|-------------|-------------|------------------------|-------------|--------|
| Account Number        | Account Description            | 2019        | 2020        | 2021        | Actual    | Estimate | 2022 Est.   | 2022 Budget | 2022 Budget            | 2023 Budget | Change |
|                       |                                |             |             |             |           |          |             |             |                        |