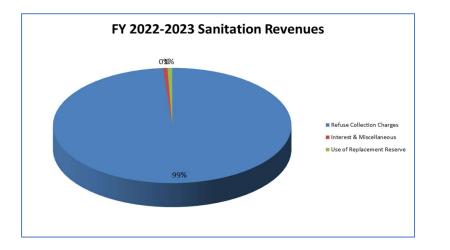

#### BOUNTIFUL CITY BUDGET SUMMARY (condensed)

Fiscal Year 2022-2023

| REVENUES:                                                                                                         | TOTAL       |
|-------------------------------------------------------------------------------------------------------------------|-------------|
| Property Taxes & Fees-in-Lieu of Property Taxes                                                                   | 3,925,761   |
| Property Tax - Debt Service                                                                                       | 8,679,604   |
| Sales Taxes & Recreation, Arts & Parks (RAP) Taxes                                                                | 11,538,589  |
| Utility Franchise, Municipal Energy Sales Taxes & E911 Telephone Revenue                                          | 3,570,000   |
| Licenses & Permits (Business Licenses, Building & Street Opening Permits, Subdivision Fees)                       | 653,150     |
| Refuse Collection Fees & Landfill Charges                                                                         | 3,132,447   |
| Grants & Intergovernmental (Liquor Fund Allotment; Class C Road, Grants; Local Highway Transit; Bail Forfeitures) | 3,430,800   |
| Cemetery Lot Sales and Related Fees                                                                               | 853,500     |
| Interest Income                                                                                                   | 737,137     |
| Contribution in Aid from outside entities                                                                         | 320,000     |
| Recycling Fees                                                                                                    | 582,000     |
| Storm Water Fees                                                                                                  | 2,008,818   |
| Sale of Water                                                                                                     | 5,305,000   |
| Golf Course Fees & Cart Rental                                                                                    | 1,702,500   |
| Sale of Electricity                                                                                               | 28,075,817  |
| Miscellaneous Income (Lease & Rental Income; Other)                                                               | 2,135,068   |
| Use of Fund Balance or Retained Earnings                                                                          | 3,907,556   |
| Inter-City Transfers                                                                                              | 4,087,214   |
| Sub-total - Revenues                                                                                              | 84,644,961  |
| Adjustment for Inter-City Revenue & Transfers                                                                     | (4,087,214) |
| NET REVENUES                                                                                                      | 80,557,747  |