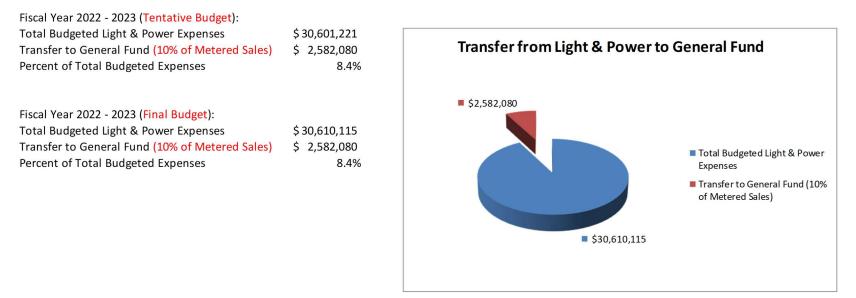

et – \$2,582,080 Transfer from Light & Power Fund to the General Fund

Historically, Bountiful has budgeted for the transfer of 10% of Electric Metered Sales from the Light & Power Fund to the General Fund. The approved FY2023 transfer of \$2,582.080 represents 8.4% of total budgeted expenditures in the Light & Power Fund.

The transferred funds are used each year to help cover the costs of important services like police, street maintenance and snow removal, fire and emergency medical services, parks, and similar City services. The utility transfer helps keep property taxes in Bountiful low. The transfers also provide a means for reimbursement of the General Fund for services provided to non-property tax paying groups such as non-profit organizations, churches, and governmental entities.



# Transfer from Landfill Fund to Recycling Fund

#### FY 2023 Budget – \$75,000 Transfer from Landfill Fund to the Recycling Fund

This approved transfer of \$75,000 from the Landfill Fund to the Recycling Fund is made to subsidize operations of the City's recycling operations in order to avoid user fee increases to customers during a period of a difficult global recycling market. It is anticipated that the recycling market will stabilize in the near future and a subsidy transfer will not be necessary, until such time, this transfer ensures continued recycling services while not significantly increasing customer rates. The FY 2023 transfer of \$75,000 represents 2.7% of total budgeted expenditures in the Landfill Fund.

#### Fiscal Year 2022 - 2023 (Tentative Budget):

| Total Budgeted L