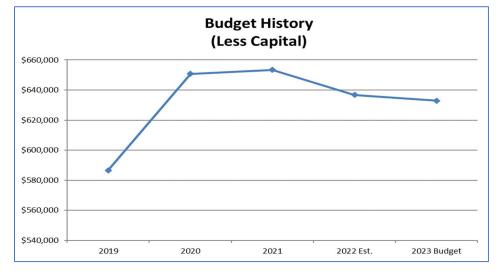

| Tons delivered to be recycled                          | 2,983       | 2,610         | 2,165          | On Track     | Planned |
|                        | Percentage of total waste<br>diverted from landfill to |             |               |                |              |         |
|                        | recycling                                              | 14.10%      | 11.60%        | 10.20%         | On Track     | Planned |
|                        | Meet goal of 10% diverted                              | Yes         | Yes           | Yes            | On Track     | Planned |
|                        |                                                        |             |               |                |              |         |

## **Recycling Budget Graphs**







# **Recycling Budget**

| RECYCLING                     |                                   |             |             |             |         |           |             | 1           | Amended     |             |          |
|-------------------------------|-----------------------------------|-------------|-------------|-------------|---------|-----------|-------------|-------------|-------------|-------------|----------|
|                               |                                   | Fiscal Year | Fiscal Year | Fiscal Year | 6 Month | 6 Month   | Fiscal Year | Fiscal Year | Fiscal Year | Fiscal Year | Dollar   |
| Account Number                | Account Description               | 2019        | 2020        | 2021        | Actual  | Estimate  | 2022 Est.   | 2022 Budget | 2022 Budg