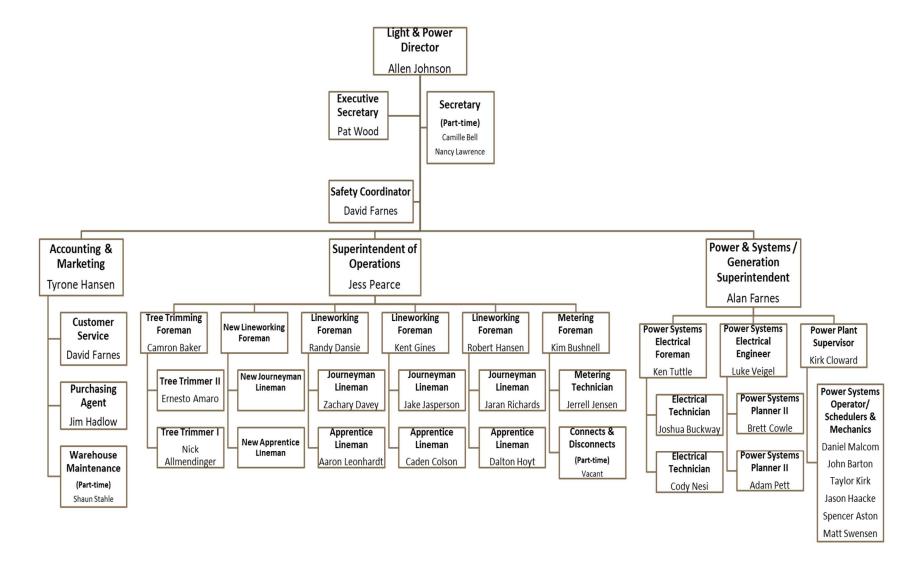

|             |             |             | 0           | 2,601,100   | 3,601,100   | 1,374,894   | (1,226,206) |
| TOTAL OPERAT    | ING TRANSFERS   | IN (OUT)                          | (2,448,615) | (2,415,084) | (2,752,122) | (1,302,520) | (1,220,850) | (2,523,370) | 38,865      | 3,601,100   | (1,207,186) | (1,246,051) |
|                 |                 |                                   |             |             |             |             |             |             |             |             |             |             |
| NET EARNINGS    | (LOSS)          |                                   | 691,571     | (829,791)   | 1,517,622   | 1,031,906   | (3,784,132) | (2,752,226) | 0           | (4,258,689) | 0           | 0           |

## Light & Power Organizational Chart



## **Golf Fund**

### Department Description

The Bountiful Ridge Golf Course is a championship 18-hole golf course located on the east bench of Bountiful Utah. Amenities include a full-service pro shop, on-site food and beverage concessionaire and catering services, along with multiple practice facilities. The staff at Bountiful Ridge provides a high level of golf programs, tournaments, and golf facilities at a reasonable rate to Bountiful citizens and others. Bountiful Ridge Golf Course has consistently been known for strong customer service and programs, along with excellent course conditions and facilities. This, along with a loyal following of core golfers, has allowed Bountiful Ridge to maintain the status of being one of the top public courses in Utah and a "Best Value Facility" n