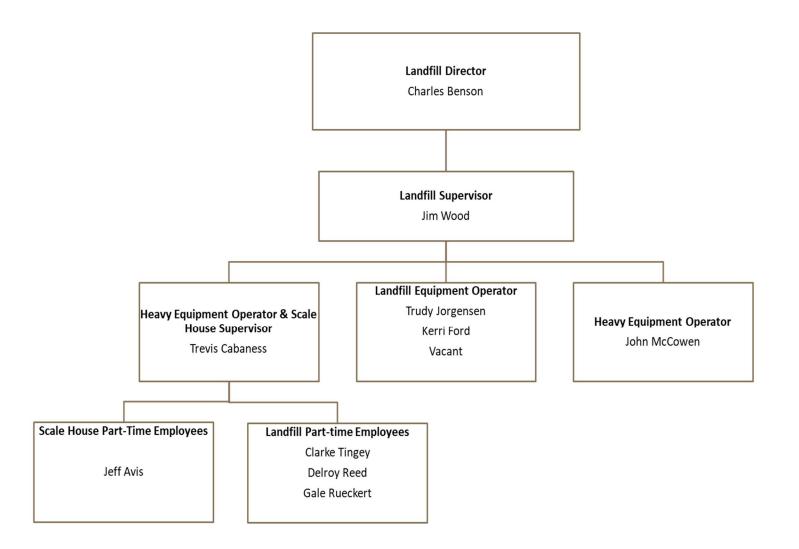

) | (12,306)  | (228,062) | (240,368)   | (95,000)    |             | (75,000)    | 20,000   |
| 575700 491000                |                                             |                        |             |             |           |           | 0           | 787,396     |             | 1,013,861   | 226,465  |
|                              | Use of (Addition to) Net Position           |                        |             |             |           |           |             |             | -           |             |          |
|                              | 1 1                                         | (89,384)               | (234,541)   | (2,696,291) | (12,306)  | (228,062) | (240,368)   | 692,396     | 0           | 938,861     | 246,465  |

### Landfill Organizational Chart



## Sanitation Fund

### **Department Description**

Bountiful Sanitation provides weekly household trash collection for the residents of Bountiful. It is taken to the Bountiful City Landfill for processing and disposal. We also hold a spring and fall curb side city clean up to assist the residents with bulky items that do not fit in the curb side containers. Once a year we hold a Household Hazardous Waste event at the city shop. Residents can bring in chemicals and other items that need special handling for disposal. With the help of an environmentally responsible disposal company and Street Department personnel it is kept out of the landfill and disposed of properly.

#### **Major Roles & Critical Functions**

- > Professional collection of refuse from residents weekly as scheduled.
- >