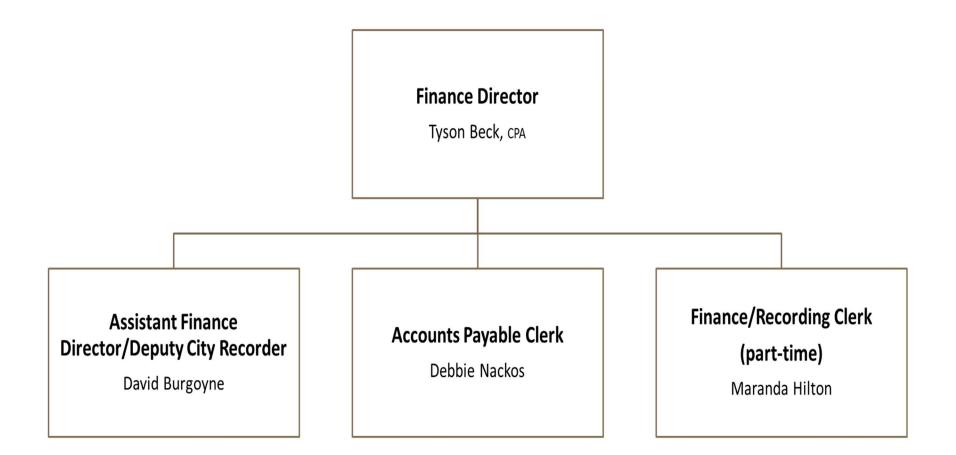

|             |             |         |
| 104140           |                  | Finance - General Fund                | 380,410            | 395,431            | 397,632            | 219,138   | 188,643   | 407,780            | 420,650     | 0           | 456,920     | 36,270  |
| 454140           |                  | Finance - Capital Projects            | 20,068             | 16,282             | 22,133             | 8,231     | 8,325     | 16,556             | 19,000      | 0           | 19,000      | 0       |
|                  | NANCE GENERAL    |                                       | 400,478            | 411,713            | 419,765            |           | 196,968   | 424,336            | 439,650     | 0           | 475,920     | 36,270  |

# **Finance Organizational Chart**



# **Treasury Department**

## Department Description

The Treasury Department serves as the primary interface for Bountiful City and our customers in utility billing services by telephone and the customer service desk. We perform utility service setups, billing, disconnects, payment processing, and overall customer service. In our Treasury function, we deposit, safeguard, and invest the funds collected from all city operations utilizing the principles of safety, liquidity, and yield on investments as governed and regulated by the Utah Money Management Act and Utah Money Management Council Rules. We also perform various accounting and reporting functions for the South Davis Recreation District. Our staff consists of 5 full time and 2 part time employees.

## **Major Roles & Critical Funct