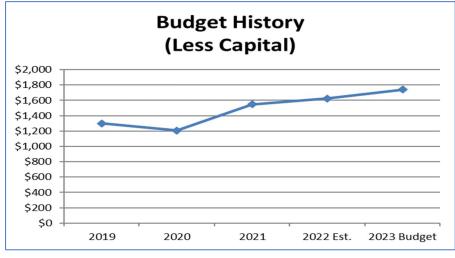

| Earnings                 | current and anticipated market conditions                                                                               |                         |                                       |
| 348100       | Sale of Cemetery         | Increase of \$28,000. This FY23 estimate uses the past four                                                             | Yes                     | Financial Balance &                   |
|              | Lots                     | years of actual sales as a guide for anticipated sales.                                                                 |                         | Accountability                        |

Revenues

Operations and Maintenance No changes of note

### **Cemetery Perpetual Care Budget Graphs**







## **Cemetery Perpetual Care Budget**

| CEMETERY          | PERPETUAL CARE |                                   |                    |                    |                    |         |          |                    |             | Amended            |             |          | • |
|-------------------|----------------|-----------------------------------|--------------------|--------------------|--------------------|---------|----------|--------------------|-------------|--------------------|-------------|----------|---|
|                   |                |                                   | <b>Fiscal Year</b> | <b>Fiscal Year</b> | <b>Fiscal Year</b> | 6 Month | 6 Month  | <b>Fiscal Year</b> | Fiscal Year | <b>Fiscal Year</b> | Fiscal Year | Dollar   |   |
| Acco              | ount