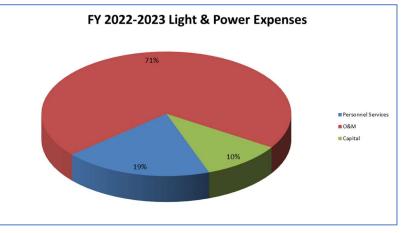

------------------------------------------------|-------------|------------|--------|
| Department Strategy: System Reliability                  |             |            |        |
|                                                          |             |            |        |
|                                                          | Perf        | ormance Me | asures |
|                                                          | FY2021      | FY2022     | FY2023 |
|                                                          | Actual      | Target     | Budget |
| Performance Indicator: # of Job Sheets completed         | 100         | 160        | 160    |
|                                                          |             |            |        |

## Light & Power Budget Graphs







## Light & Power Budget

| LIGHT & POV | ver            | Account Description            | Fiscal Year<br>2019 | Fiscal Year<br>2020 | Fiscal Year<br>2021 | 6 Month<br>Actual | 6 Month<br>Estimate | Fiscal Year<br>2022 Est. | Fiscal Year<br>2022 Budget | Amended<br>Fiscal Year<br>2022 Budget | Fiscal Year<br>2023 Budget | Dollar<br>Change |
|-------------|----------------|--------------------------------|---------------------|---------------------|---------------------|-------------------|---------------------|--------------------------|----------------------------|---------------------------------------|----------------------------|------------------|
| OPERATING R | REVENUES       |                                |                     |                     |                     |