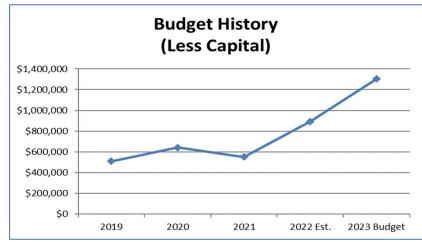

|
|--------------|---------------------|---------------------------------------|-------------------------------|--------------------------------------|
| 313000       | Sales and           | Expected increase of \$65,361 in      | Yes                           | Financial Balance and Accountability |
|              | Use Tax             | revenues.                             |                               |                                      |
| n/a          | Use of Fund         | \$589,739 used from prior earnings to | No                            | Financial Balance and Accountability |
|              | Balance             | balance expenditures                  |                               |                                      |

### **RAP Tax Budget Graphs**







# RAP Tax Budget

| RAP TAX                   |                                                                                                                 |             |                    |             |         |           |                    |             | Amended     |             |          |
|---------------------------|-----------------------------------------------------------------------------------------------------------------|-------------|--------------------|-------------|---------|-----------|--------------------|-------------|-------------|-------------|----------|
|                           |                                                                                                                 | Fiscal Year | <b>Fiscal Year</b> | Fiscal Year | 6 Month |