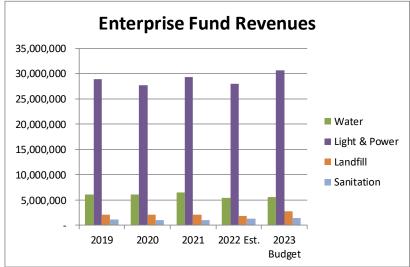

#### BOUNTIFUL CITY BUDGET SUMMARY (condensed)

Fiscal Year 2022-2023

| REVENUES:                                                                                                         | TOTAL       |
|-------------------------------------------------------------------------------------------------------------------|-------------|
| Property Taxes & Fees-in-Lieu of Property Taxes                                                                   | 3,925,761   |
| Property Tax - Debt Service                                                                                       | 8,679,604   |
| Sales Taxes & Recreation, Arts & Parks (RAP) Taxes                                                                | 11,538,589  |
| Utility Franchise, Municipal Energy Sales Taxes & E911 Telephone Revenue                                          | 3,570,000   |
| Licenses & Permits (Business Licenses, Building & Street Opening Permits, Subdivision Fees)                       | 653,150     |
| Refuse Collection Fees & Landfill Charges                                                                         | 3,132,447   |
| Grants & Intergovernmental (Liquor Fund Allotment; Class C Road, Grants; Local Highway Transit; Bail Forfeitures) | 3,430,800   |
| Cemetery Lot Sales and Related Fees                                                                               | 853,500     |
| Interest Income                                                                                                   | 737,137     |
| Contribution in Aid from outside entities                                                                         | 320,000     |
| Recycling Fees                                                                                                    | 582,000     |
| Storm Water Fees                                                                                                  | 2,008,818   |
| Sale of Water                                                                                                     | 5,305,000   |
| Golf Course Fees & Cart Rental                                                                                    | 1,702,500   |
| Sale of Electricity                                                                                               | 28,075,817  |
| Miscellaneous Income (Lease & Rental Income; Other)                                                               | 2,135,068   |
| Use of Fund Balance or Retained Earnings                                                                          | 3,907,556   |
| Inter-City Transfers                                                                                              | 4,087,214   |
| Sub-total - Revenues                                                                                              | 84,644,961  |
| Adjustment for Inter-City Revenue & Transfers                                                                     | (4,087,214) |
| NET REVENUES                                                                                                      | 80,557,747  |

## Summary of Proposed Budgets (continued)

BOUNTIFUL CITY BUDGET SUMMARY (condensed)

Fiscal Year 2022-2023

| EXPENDITURES & EXPENSES:                                                                                                | TOTAL       |
|-------------------------------------------------------------------------------------------------------------------------|-------------|
| Legislative (Mayor, Council and Community Engagement)                                                                   | 4,026,525   |
| Executive & Legal (City Manager, City Recorder; Civil and Prosecution)                                                  | 623,020     |
| Administration (Human Resources; Payroll; Information Technology; Finance; Treasury & Utility Billing/Customer Service) | 1,289,356   |
| Police (Police and Dispatch Services)                                                                                   | 10,372,103  |
| Fire & Emergency Medical Services (provided via Interlocal agreement with the South Davis Metro Fire Agency)            | 2,541,250   |
| Streets (Includes construction, maintenance and snowplowing)                                                            | 7,568,059   |
| Engineering & Planning (Public Works; Building Inspection; Licensing and Code Enforcement)                              | 1,249,268   |
| Parks, Trails, & General Government Buildings                                                                           | 2,390,320   |
| Use of Fund Balance (Capital Improvement Fund)                                                                          | 5,276,319   |
| Debt Service                                                                                                            | 679,904     |
| Recycling                                                                                                               | 657,200     |
| Storm Water                                                                                                             | 2,337,284   |
| Water                                                                                                                   | 5,538,000   |
| Light & Power                                                                                                           | 30,610,115  |
| Golf Course                                                                                                             | 1,958,022   |
| Sanitation & Landfill                                                                                                   | 4,213,568   |
| Cemetery                                                                                                                | 764,500     |
| Recreation Arts and Parks (RAP) Tax                                                                                     | 1,303,739   |
| Cemetery Perpetual Care                                                                                                 | 122,000     |
| Landfill Closure                                                                                                        | 4,800       |
| Internal Service (Computer Replacement, Liability Insurance, Worker's Compensation)                                     | 1,119,609   |
| Sub-total - Expenditures & Expenses                                                                                     | 84,644,961  |
| Adjustment for Inter-City Revenue & Transfers                                                                           | (4,087,214) |
| NET EXPENDITURES & EXPENSES                                                                                             | 80,557,747  |