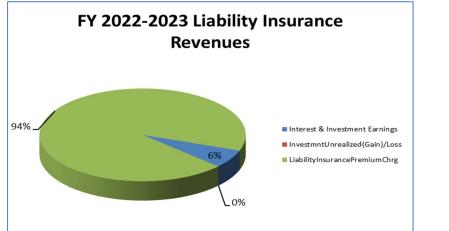

| Ongoing<br>budget<br>request? | Policy Priority                        |
|----------------------------------------|-----------------------------------------------------------------------------------------------------------------------------------------------------------------------------------------------------------|-------------------------------|----------------------------------------|
| Professional and Technical<br>Services | There is an increase of \$15,000<br>professional and technical services.<br>This is due to two ongoing lawsuits<br>and the anticipated legal and<br>professional fees associated with<br>said litigation. | No                            | Public Safety & Emergency Preparedness |

### Liability Insurance Budget Graphs







## Liability Insurance Budget

| 1  | LIABILITY INSURANCE             |                                   |             |             |             |           |          |             |             | Amended     |             |          | 1  |
|----|---------------------------------|-----------------------------------|-------------|-------------|-------------|-----------|----------|-------------|-------------|-------------|-------------|----------|----|
| 2  |                                 |                                   | Fiscal Year | Fiscal Year | Fiscal Year | 6 Month   | 6 Month  | Fiscal Year | Fiscal Year | Fiscal Year | Fiscal Year | Dollar   | 2  |
| 3  | Account Number                  |                                   | 2019        | 2020        | 2021        | Ac