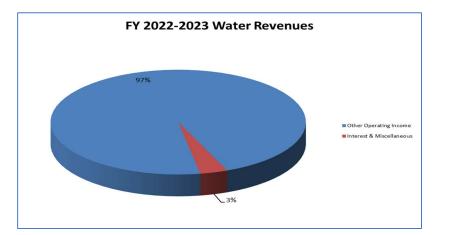

#### BOUNTIFUL CITY BUDGET SUMMARY (condensed)

Fiscal Year 2022-2023

| REVENUES:                                                                                                         | TOTAL       |
|-------------------------------------------------------------------------------------------------------------------|-------------|
| Property Taxes & Fees-in-Lieu of Property Taxes                                                                   | 3,925,761   |
| Property Tax - Debt Service                                                                                       | 8,679,604   |
| Sales Taxes & Recreation, Arts & Parks (RAP) Taxes                                                                | 11,538,589  |
| Utility Franchise, Municipal Energy Sales Taxes & E911 Telephone Revenue                                          | 3,570,000   |
| Licenses & Permits (Business Licenses, Building & Street Opening Permits, Subdivision Fees)                       | 653,150     |
| Refuse Collection Fees & Landfill Charges                                                                         | 3,132,447   |
| Grants & Intergovernmental (Liquor Fund Allotment; Class C Road, Grants; Local Highway Transit; Bail Forfeitures) | 3,430,800   |
| Cemetery Lot Sales and Related Fees                                                                               | 853,500     |
| Interest Income                                                                                                   | 737,137     |
| Contribution in Aid from outside entities                                                                         | 320,000     |
| Recycling Fees                                                                                                    | 582,000     |
| Storm Water Fees                                                                                                  | 2,008,818   |
| Sale of Water                                                                                                     | 5,305,000   |
| Golf Course Fees & Cart Rental                                                                                    | 1,702,500   |
| Sale of Electricity                                                                                               | 28,075,817  |
| Miscellaneous Income (Lease & Rental Income; Other)                                                               | 2,135,068   |
| Use of Fund Balance or Retained Earnings                                                                          | 3,907,556   |
| Inter-City Transfers                                                                                              | 4,087,214   |
| Sub-total - Revenues                                                                                              | 84,644,961  |
| Adjustment for Inter-City Revenue & Transfers                                                                     | (4,087,214) |
| NET REVENUES                                                                                                      | 80,557,747  |