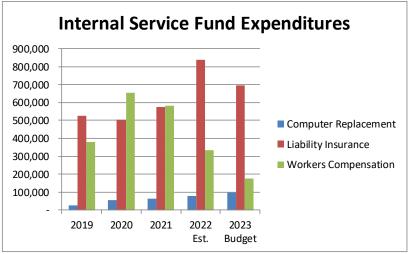

| 525,558                    | 504,502                    | 576,083                    | 836,652                         | 696,700                           |
| Workers Compensation                         | 379,706                    | 652,692                    | 583,026                    | 333,873                         | 176,377                           |
| Total Internal Service Funds                 | 931,694                    | 1,213,122                  | 1,222,558                  | 1,249,736                       | 970,876                           |
| Total Expenditures/Expenses (with transfers) | 65,317,085                 | 74,684,013                 | 77,738,327                 | 72,221,872                      | 81,006,335                        |









# **POSITION SUMMARIES**

#### Fiscal Year 2021-2022

|                              |                  | Full-Time | Full-Time | Part-Time | Part-Time | Total  | Total           |
|------------------------------|------------------|-----------|-----------|-----------|-----------|--------|-----------------|
| Department                   | Fund             | FTE       | Hours     | FTE       | Hours     | FTE    | Hours           |
| GENERAL FUND                 |                  |           |           |           |           |        |                 |
| Legislative                  | General          | 0.50      | 1,040     | 0.38      | 780       | 0.88   | 1,820           |
| Legal                        | General          | 2.40      | 4,992     | 0.46      | 950       | 2.86   |