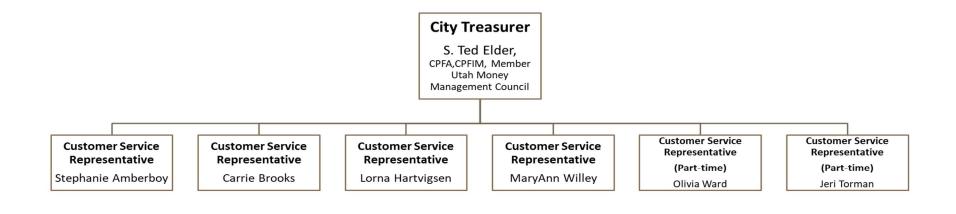

|              |             |             |           |           |             |             |             |             |         |
| 104143                  | Treasury - General Fund            | 83,421       | 58,839      | 87,286      | 61,592    | 70,165    | 131,757     | 132,991     | 0           | 137,164     | 4,173   |
| 454143                  | Treasury - Capital Projects Fund   | 0            | 0           | 0           | 0         | 0         | 0           | 0           | 0           | 0           | , (     |
| TOTAL TREASURY GENER    | · · · · ·                          | 83,421       | 58,839      | 87,286      | 61,592    | 70,165    | 131,757     | 132,991     | 0           | 137,164     | 4,173   |

# **Treasury Organizational Chart**



# **Government Buildings Department**

## Department Description

The Government Building Maintenance Department is responsible for keeping city-owned buildings in safe, clean and good working order including cityowned office buildings, Public Safety and Courts Building, Bountiful Davis Arts Center, and assisting with park/trailhead restroom buildings and other buildings and facilities as assigned. The Department is staffed with one full time and one seasonal employee.

## Major Roles & Critical Functions

- Maintain systems and building functions for safety and security including doors, locks, windows, fixtures, fire extinguishers, AED systems, elevators, stairs, guardrails and railings, office equipment and furniture, and exercise equipment
- Maintain exterior finishes and systems incl