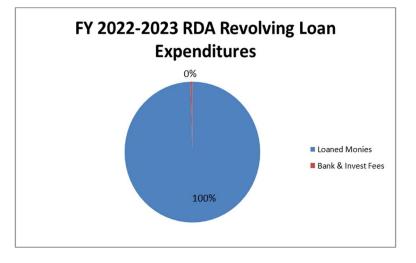

| Project progress as indicated on the       | FY2020 | FY2021 | FY2023 |  |  |  |  |  |  |  |  |  |
|                                                                                             |                                            | Actual | Actual | Target |  |  |  |  |  |  |  |  |  |
|                                                                                             | # of budgeted projects                     | 3      | 4      | 4      |  |  |  |  |  |  |  |  |  |
|                                                                                             | # of completed projects                    | 1      | 2      |        |  |  |  |  |  |  |  |  |  |

### **RDA Revolving Loan Budget Graphs**





# **RDA Revolving Loan Budget**

| <b>REDEVELOPMENT AGENCY (R</b>  | EVOLVING LOAN FUND)                  |             |             |             |             |          |             |             | Amended     |             |         |
|---------------------------------|--------------------------------------|-------------|-------------|-------------|-------------|----------|-------------|-------------|-------------|-------------|---------|
|                                 |                                      | Fiscal Year | Fiscal Year | Fiscal Year | 6 Month     | 6 Month  | Fiscal Year | Fiscal Year | Fiscal Year | Fiscal Year | Dollar  |
| Account Number                  | Account Description                  | 2019        | 2020        | 2021        | Actual      | Estimate |