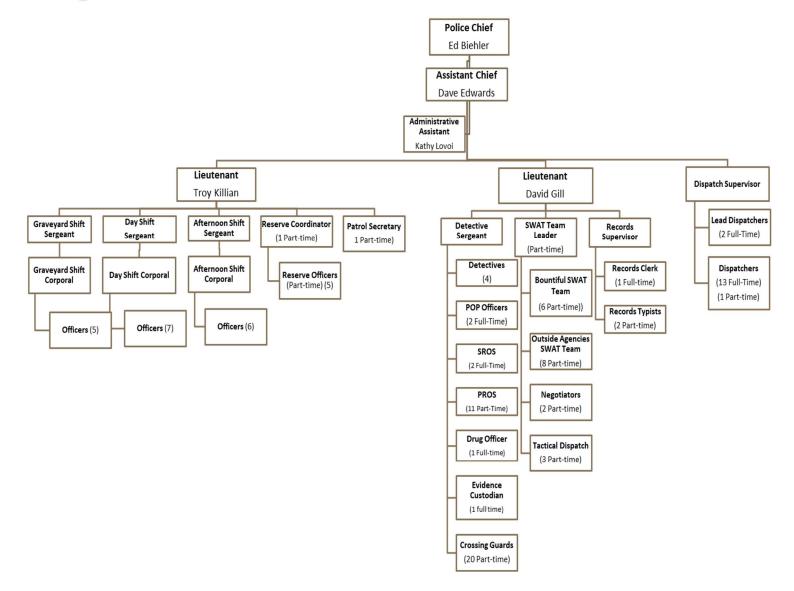

| 0           | 0         | 0         | 0           | 0           | 0           | 0           | 0         |
| TOTAL POLICE             | - CAP. PROJ.        |                             | 438,755     | 107,219     | 297,672     | 140,008   | 141,208   | 281,216     | 857,000     | 0           | 877,635     | 20,635    |
|                          |                     |                             |             |             |             |           |           |             |             |             |             |           |
| TOTAL POLICE             | - GEN. & CAP.       |                             | 7,882,346   | 7,692,640   | 8,234,144   | 4,007,745 | 4,703,025 | 8,710,770   | 9,322,976   | 0           | 10,372,103  | 1,049,127 |

# **Police Organizational Chart**



# South Davis Metro Fire Service District

### Department Description

Bountiful City is a member of the South Davis Metro Fire (SDMF) Service District. SDMF provides fire and paramedic services for the communities of Bountiful, North Salt Lake, Woods Cross, West Bountiful, Centerville and a small portion of unincorporated Davis County. The District is a separate Special Service District with taxing authority. Funding for SDMF comes from a variety of source including an annual assessment from each member city.

### Major Roles & Critical Functions

- > Fire protection services.
- Paramedic and emergency response.
- > Wildland fire prevention and protection.

### **Fiscal Year Priorities**

> Consider a 7% increase in City assessments.

### **Operational Budget Highlights**

Expenditures