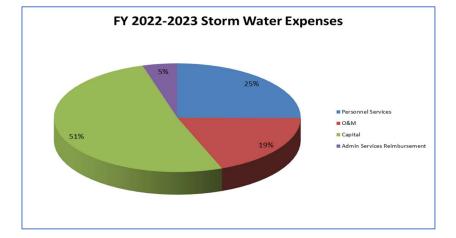

5,100         | 35,245       | 35,245  |  |  |  |
| Cleaning and Inspe                                      | ction Completed footage       | 34,070         | 34,430           | 34,376         | 26,573       | 35,245  |  |  |  |
|                                                         |                               | 97%            | 98%              | 98%            | 75%          | 100%    |  |  |  |
| Cleaning and Inspe                                      | ction Plan accomplished ?     | No             | Improving        | Improving      | In progress  | Planned |  |  |  |
|                                                         |                               |                |                  |                |              |         |  |  |  |

### Storm Water Budget Graphs







## Storm Water Budget

|