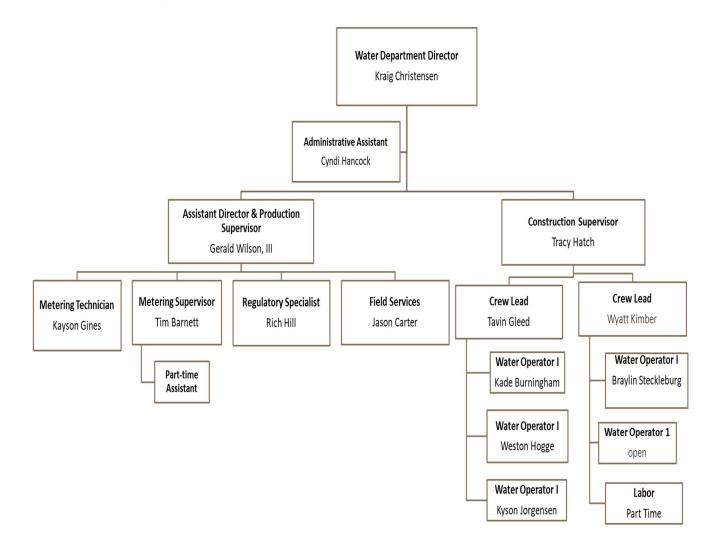

| 0         | 0         | 0           | (738,058)   |             | 1,177,199   | 1,915,257   | 18 |
| 19 | TOTAL OPERATING TRANSFERS           | IN (OUT)                          | 0           | 0           | 2,468,371   | 0         | 0         | 0           | (738,058)   | 0           | 1,177,199   | 1,915,257   | 19 |
| 20 |                                     |                                   |             |             |             |           |           |             |             |             |             |             | 20 |
| 21 | NET EARNINGS (LOSS)                 |                                   | 1,613,113   | 1,415,544   | 4,446,233   | 364,285   | 364,200   | 728,485     | 0           | 0           | 0           | 0           | 21 |

## Water Organizational Chart



## Light & Power Fund

### Department Description

Bountiful City Light & Power (BCLP) provides electrical power to approximately 17,244 total customers in Bountiful City: 15,585 residential, 1,658 commercial, and one industrial customer. BCLP's electrical system includes: six substations in the City and two at its hydroelectric projects; 42 miles of 46,000 volt transmission lines; 90 miles of 7,200 volt overhead distribution system lines; 133 miles of 7,200 volt underground distribution system lines, and 75 miles of street light circuits.

Throughout the year, BCLP supplies electrical power ranging from approximately 20 megawatts (MW) to over 80 MW to its customers.

BCLP has long-term contracts to buy power from: the Colorado River Storage Project (Glenn Canyon Dam at Lake Powell); the