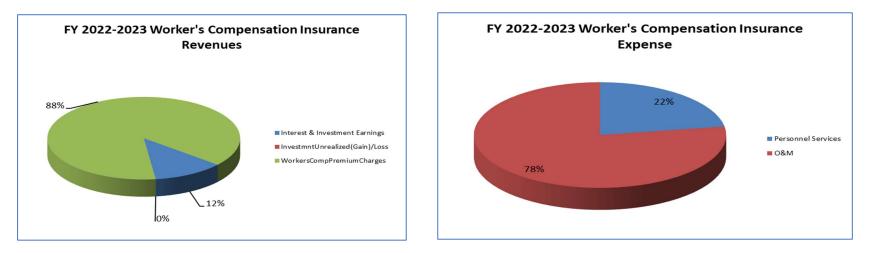

| Ongoing<br>budget<br>request? | Policy Priority                              |
|---------------|------------------|---------------------------------------------------------------------------------------------------------------------------------------------------------------------------------------------------------------------------|-------------------------------|----------------------------------------------|
| 411000-491640 | Personnel        | Notwithstanding increases in<br>medical insurance and cost of<br>living, there is only a \$3,362<br>increase for the entire salary and<br>benefits category. This includes<br>insurance and state retirement<br>benefits. | Yes                           | Open, Accessible, and Interactive Government |

### Workers' Compensation Budget Graphs





# Workers' Compensation Budget

| WORKERS COMPENSATI               | ON                                |             |             |             |          |           |                 |             | Amended     |             |          |
|----------------------------------|-----------------------------------|-------------|-------------|-------------|----------|-----------|-----------------|-------------|-------------|-------------|----------|
|                                  |                                   | Fiscal Year | Fiscal Year | Fiscal Year | 6 Month  | 6 Month   | Fiscal Year     | Fiscal Year | Fiscal Year | Fiscal Year | Dollar   |
| Account Number                   | Account Description               | 2019        | 2020        | 2021        | Actual   | Estimate  |