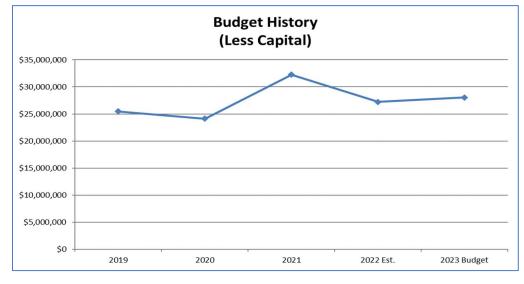

----------------------------------------------|-------------|------------|--------|
| Department Strategy: System Reliability                  |             |            |        |
|                                                          |             |            |        |
|                                                          | Perf        | ormance Me | asures |
|                                                          | FY2021      | FY2022     | FY2023 |
|                                                          | Actual      | Target     | Budget |
| Performance Indicator: # of Job Sheets completed         | 100         | 160        | 160    |
|                                                          |             |            |        |

## Light & Power Budget Graphs







## Light & Power Budget

| LIGHT & POV | ver            | Account Description            | Fiscal Year<br>2019 | Fiscal Year<br>2020 | Fiscal Year<br>2021 | 6 Month<br>Actual | 6 Month<br>Estimate | Fiscal Year<br>2022 Est. | Fiscal Year<br>2022 Budget | Amended<br>Fiscal Year<br>2022 Budget | Fiscal Year<br>2023 Budget | Dollar<br>Change |
|-------------|----------------|--------------------------------|---------------------|---------------------|---------------------|-------------------|---------------------|--------------------------|----------------------------|---------------------------------------|----------------------------|------------------|
| OPERATING R | REVENUES       |                                |                     |                     |                     |