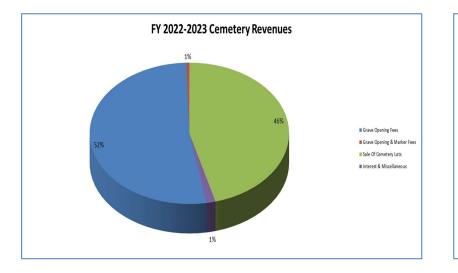

#### BOUNTIFUL CITY BUDGET SUMMARY (condensed)

Fiscal Year 2022-2023

| REVENUES:                                                                                                         | TOTAL       |
|-------------------------------------------------------------------------------------------------------------------|-------------|
| Property Taxes & Fees-in-Lieu of Property Taxes                                                                   | 3,925,761   |
| Property Tax - Debt Service                                                                                       | 8,679,604   |
| Sales Taxes & Recreation, Arts & Parks (RAP) Taxes                                                                | 11,538,589  |
| Utility Franchise, Municipal Energy Sales Taxes & E911 Telephone Revenue                                          | 3,570,000   |
| Licenses & Permits (Business Licenses, Building & Street Opening Permits, Subdivision Fees)                       | 653,150     |
| Refuse Collection Fees & Landfill Charges                                                                         | 3,132,447   |
| Grants & Intergovernmental (Liquor Fund Allotment; Class C Road, Grants; Local Highway Transit; Bail Forfeitures) | 3,430,800   |
| Cemetery Lot Sales and Related Fees                                                                               | 853,500     |
| Interest Income                                                                                                   | 737,137     |
| Contribution in Aid from outside entities                                                                         | 320,000     |
| Recycling Fees                                                                                                    | 582,000     |
| Storm Water Fees                                                                                                  | 2,008,818   |
| Sale of Water                                                                                                     | 5,305,000   |
| Golf Course Fees & Cart Rental                                                                                    | 1,702,500   |
| Sale of Electricity                                                                                               | 28,075,817  |
| Miscellaneous Income (Lease & Rental Income; Other)                                                               | 2,135,068   |
| Use of Fund Balance or Retained Earnings                                                                          | 3,907,556   |
| Inter-City Transfers                                                                                              | 4,087,214   |
| Sub-total - Revenues                                                                                              | 84,644,961  |
| Adjustment for Inter-City Revenue & Transfers                                                                     | (4,087,214) |
| NET REVENUES                                                                                                      | 80,557,747  |