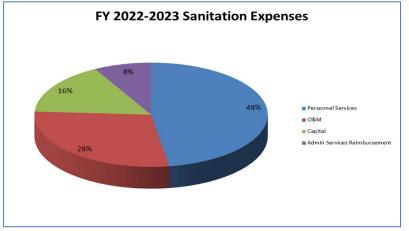

## Summary of Proposed Budgets (continued)

BOUNTIFUL CITY BUDGET SUMMARY (condensed)

Fiscal Year 2022-2023

| EXPENDITURES & EXPENSES:                                                                                                | TOTAL       |
|-------------------------------------------------------------------------------------------------------------------------|-------------|
| Legislative (Mayor, Council and Community Engagement)                                                                   | 4,026,525   |
| Executive & Legal (City Manager, City Recorder; Civil and Prosecution)                                                  | 623,020     |
| Administration (Human Resources; Payroll; Information Technology; Finance; Treasury & Utility Billing/Customer Service) | 1,289,356   |
| Police (Police and Dispatch Services)                                                                                   | 10,372,103  |
| Fire & Emergency Medical Services (provided via Interlocal agreement with the South Davis Metro Fire Agency)            | 2,541,250   |
| Streets (Includes construction, maintenance and snowplowing)                                                            | 7,568,059   |
| Engineering & Planning (Public Works; Building Inspection; Licensing and Code Enforcement)                              | 1,249,268   |
| Parks, Trails, & General Government Buildings                                                                           | 2,390,320   |
| Use of Fund Balance (Capital Improvement Fund)                                                                          | 5,276,319   |
| Debt Service                                                                                                            | 679,904     |
| Recycling                                                                                                               | 657,200     |
| Storm Water                                                                                                             | 2,337,284   |
| Water                                                                                                                   | 5,538,000   |
| Light & Power                                                                                                           | 30,610,115  |
| Golf Course                                                                                                             | 1,958,022   |
| Sanitation & Landfill                                                                                                   | 4,213,568   |
| Cemetery                                                                                                                | 764,500     |
| Recreation Arts and Parks (RAP) Tax                                                                                     | 1,303,739   |
| Cemetery Perpetual Care                                                                                                 | 122,000     |
| Landfill Closure                                                                                                        | 4,800       |
| Internal Service (Computer Replacement, Liability Insurance, Worker's Compensation)                                     | 1,119,609   |
| Sub-total - Expenditures & Expenses                                                                                     | 84,644,961  |
| Adjustment for Inter-City Revenue & Transfers                                                                           | (4,087,214) |
| NET EXPENDITURES & EXPENSES                                                                                             | 80,557,747  |