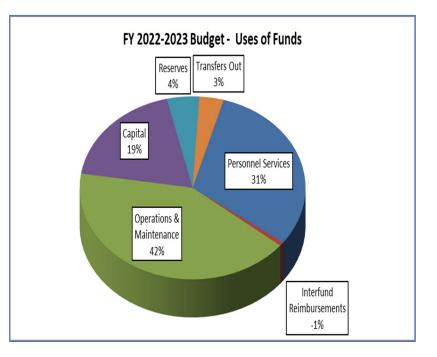

## Summary of Proposed Budgets (continued)

BOUNTIFUL CITY BUDGET SUMMARY (condensed)

Fiscal Year 2022-2023

| EXPENDITURES & EXPENSES:                                                                                                | TOTAL       |
|-------------------------------------------------------------------------------------------------------------------------|-------------|
| Legislative (Mayor, Council and Community Engagement)                                                                   | 4,026,525   |
| Executive & Legal (City Manager, City Recorder; Civil and Prosecution)                                                  | 623,020     |
| Administration (Human Resources; Payroll; Information Technology; Finance; Treasury & Utility Billing/Customer Service) | 1,289,356   |
| Police (Police and Dispatch Services)                                                                                   | 10,372,103  |
| Fire & Emergency Medical Services (provided via Interlocal agreement with the South Davis Metro Fire Agency)            | 2,541,250   |
| Streets (Includes construction, maintenance and snowplowing)                                                            | 7,568,059   |
| Engineering & Planning (Public Works; Building Inspection; Licensing and Code Enforcement)                              | 1,249,268   |
| Parks, Trails, & General Government Buildings                                                                           | 2,390,320   |
| Use of Fund Balance (Capital Improvement Fund)                                                                          | 5,276,319   |
| Debt Service                                                                                                            | 679,904     |
| Recycling                                                                                                               | 657,200     |
| Storm Water                                                                                                             | 2,337,284   |
| Water                                                                                                                   | 5,538,000   |
| Light & Power                                                                                                           | 30,610,115  |
| Golf Course                                                                                                             | 1,958,022   |
| Sanitation & Landfill                                                                                                   | 4,213,568   |
| Cemetery                                                                                                                | 764,500     |
| Recreation Arts and Parks (RAP) Tax                                                                                     | 1,303,739   |
| Cemetery Perpetual Care                                                                                                 | 122,000     |
| Landfill Closure                                                                                                        | 4,800       |
| Internal Service (Computer Replacement, Liability Insurance, Worker's Compensation)                                     | 1,119,609   |
| Sub-total - Expenditures & Expenses                                                                                     | 84,644,961  |
| Adjustment for Inter-City Revenue & Transfers                                                                           | (4,087,214) |
| NET EXPENDITURES & EXPENSES                                                                                             | 80,557,747  |