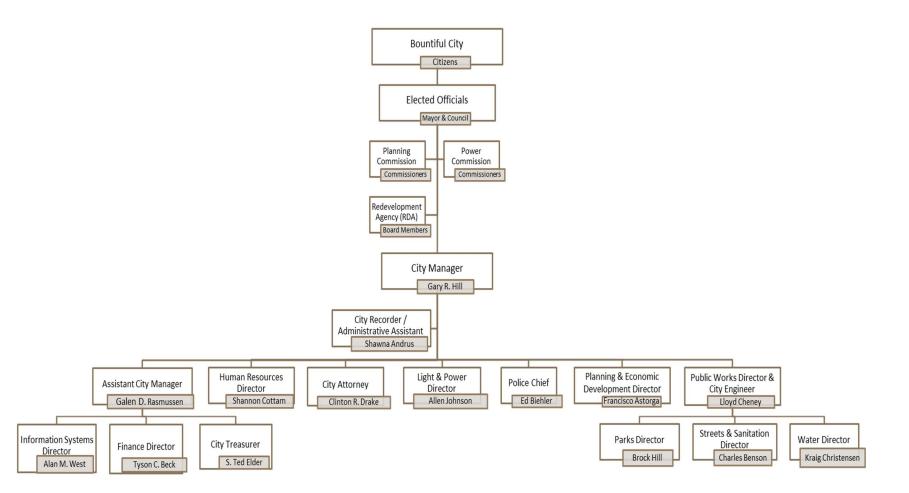

| 4,800       |
| Internal Service (Computer Replacement, Liability Insurance, Worker's Compensation)                                     | 1,119,609   |
| Sub-total - Expenditures & Expenses                                                                                     | 84,644,961  |
| Adjustment for Inter-City Revenue & Transfers                                                                           | (4,087,214) |
| NET EXPENDITURES & EXPENSES                                                                                             | 80,557,747  |

#### NOTES:

The Bountiful Redevelopment Agency is a separate legal entity with a separately presented and adopted budget.

### **City Organizational Chart**



### **Budget Calendar**

#### Budget Calendar - City of Bountiful (with Redevelopment Agency) Fiscal Year 2022-2023 (July 1, 2022 to June 30, 2023)

| Planning and Preparation                                                          | Date                                                     | Notes                                                                                                                                                                                                                                                                                                                          |
|-----------------------------------------------------------------------------------|----------------------------------------------------------|---------------------------------------