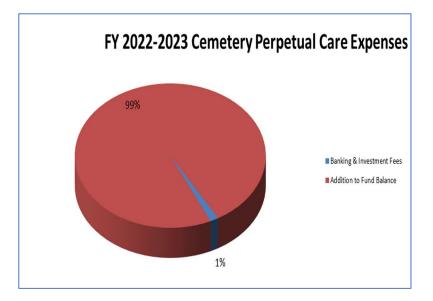

#### **GENERAL & CAPITAL FUNDS (continued)**

| Finance Department                      |    |
|-----------------------------------------|----|
| Treasury Department                     |    |
| Government Buildings Department         | 60 |
| Police Department                       |    |
| South Davis Metro Fire Service District |    |
| Streets Department                      |    |
| Engineering Department                  |    |
| Parks Department                        |    |
| Trails Department                       |    |
| Planning Department                     |    |
| DEBT SERVICE FUNDS                      |    |
| Debt Service Fund                       |    |
| SPECIAL REVENUE FUNDS                   |    |
| Recreation Arts and Parks (RAP) Tax     |    |
| Redevelopment Agency (RDA) Funds        |    |
| Cemetery Perpetual Care Fund            |    |
| Landfill Closure Fund                   |    |
| ENTERPRISE FUNDS                        |    |
| Recycling                               |    |
| Storm Water                             |    |
| Water                                   |    |
| Light & Power                           |    |
|                                         |    |