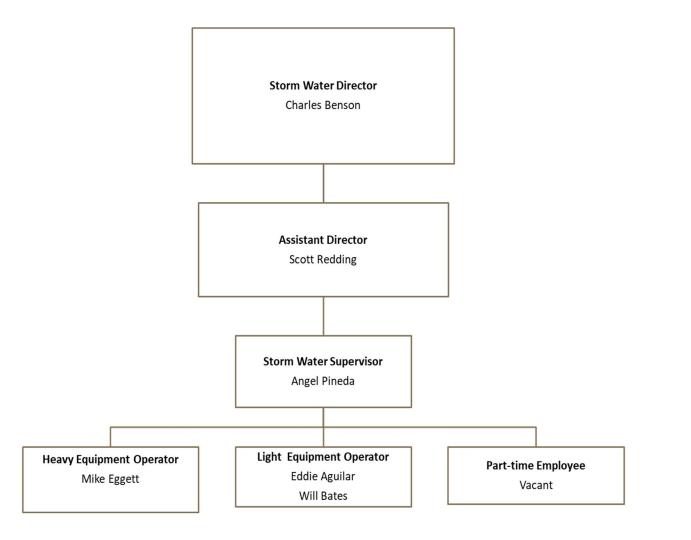

|           |             |             |                        |                |          |
|                                | Use of (Addition to) Net Position   |             |             | -           |           |           | 0           | (89)        | 0                      | 305,366        |          |
|                                | SEERS IN (OUT)                      | 0           | 0           | 0           | 0         | 0         | 0           | (89)        | 0                      | 305,366        | 305,455  |
| TOTAL OPERATING TRAN           |                                     | <u> </u>    |             |             | <u> </u>  |           |             | (05)        | <u> </u>               | ,              | ,        |

## **Storm Water Organizational Chart**



## Water Fund

### Department Description

The Bountiful Water Department provides high-quality drinking water to the residents at the most economical price possible. Staff members are state certified and trained to meet and comply with the water quality standards set by EPA, State and Davis County Health Department and perform all the necessary sampling and reporting required. Department staff are responsible for maintaining 15 reservoirs, 14 booster stations, 9 wells and 1 Ultra Filtration water treatment plant that supplies water to 178 miles of main line, 11,068 service connections and 1,643 fire hydrants. Our system also includes 260 pressure regulating valves (PRV), 4,645 valves and an automated meter reading system. Staff respond during and after hours to repair main line, service