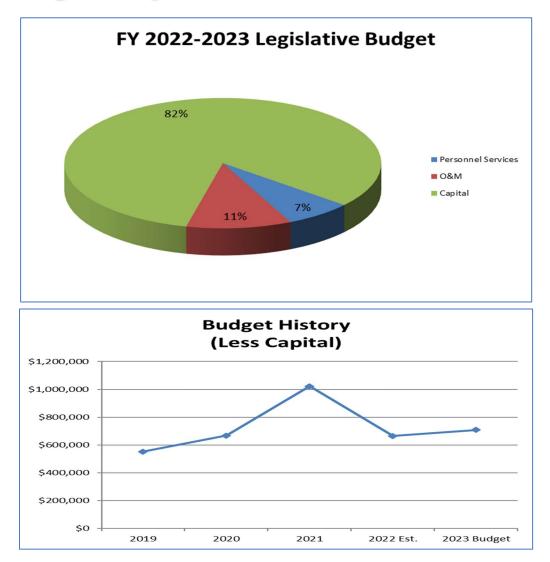

## Summary of Proposed Budgets (continued)

BOUNTIFUL CITY BUDGET SUMMARY (condensed)

Fiscal Year 2022-2023

| EXPENDITURES & EXPENSES:                                                                                                | TOTAL       |
|-------------------------------------------------------------------------------------------------------------------------|-------------|
| Legislative (Mayor, Council and Community Engagement)                                                                   | 4,026,525   |
| Executive & Legal (City Manager, City Recorder; Civil and Prosecution)                                                  | 623,020     |
| Administration (Human Resources; Payroll; Information Technology; Finance; Treasury & Utility Billing/Customer Service) | 1,289,356   |
| Police (Police and Dispatch Services)                                                                                   | 10,372,103  |
| Fire & Emergency Medical Services (provided via Interlocal agreement with the South Davis Metro Fire Agency)            | 2,541,250   |
| Streets (Includes construction, maintenance and snowplowing)                                                            | 7,568,059   |
| Engineering & Planning (Public Works; Building Inspection; Licensing and Code Enforcement)                              | 1,249,268   |
| Parks, Trails, & General Government Buildings                                                                           | 2,390,320   |
| Use of Fund Balance (Capital Improvement Fund)                                                                          | 5,276,319   |
| Debt Service                                                                                                            | 679,904     |
| Recycling                                                                                                               | 657,200     |
| Storm Water                                                                                                             | 2,337,284   |
| Water                                                                                                                   | 5,538,000   |
| Light & Power                                                                                                           | 30,610,115  |
| Golf Course                                                                                                             | 1,958,022   |
| Sanitation & Landfill                                                                                                   | 4,213,568   |
| Cemetery                                                                                                                | 764,500     |
| Recreation Arts and Parks (RAP) Tax                                                                                     | 1,303,739   |
| Cemetery Perpetual Care                                                                                                 | 122,000     |
| Landfill Closure                                                                                                        | 4,800       |
| Internal Service (Computer Replacement, Liability Insurance, Worker's Compensation)                                     | 1,119,609   |
| Sub-total - Expenditures & Expenses                                                                                     | 84,644,961  |
| Adjustment for Inter-City Revenue & Transfers                                                                           | (4,087,214) |
| NET EXPENDITURES & EXPENSES                                                                                             | 80,557,747  |