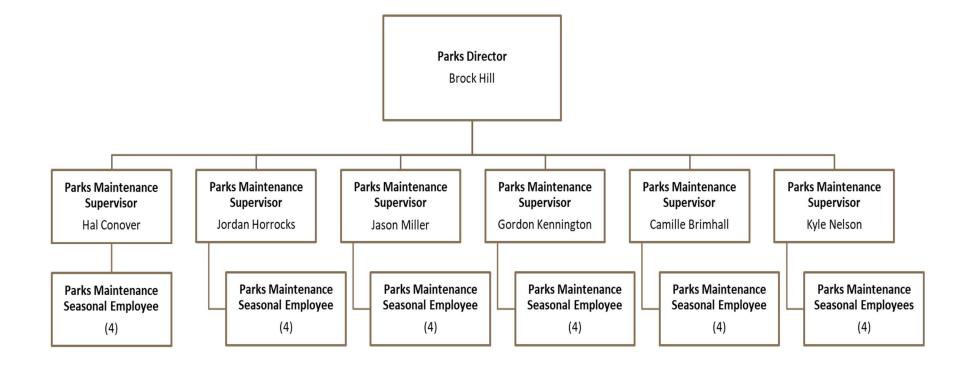

|                      |                        |                     |                  |
| 454510 474500<br>TOTAL PARKS - CAPITAL<br>BUDGET SUMMARY |                                                       |                   |                      |                      |                   |                   |                      |                      |                        |                     |                  |
| OTAL PARKS - CAPITAL                                     | Parks - General Fund<br>Parks - Capital Projects Fund | 962,872<br>92,757 | 1,028,364<br>128,499 | 1,167,239<br>129,674 | 661,851<br>65,758 | 697,469<br>34,242 | 1,359,320<br>100,000 | 1,358,101<br>100,000 | 180,000                | 1,400,816<br>95,000 | 42,715<br>(5,000 |

## Parks Organizational Chart



## **Trails Department**

#### Department Description

Bountiful City's Trails Master Plan identifies a variety of hiking, biking, and multi-use trails to be constructed throughout the City. The Trails Department budget categorizes the funding sources and the projects to be completed each year. Trail efforts are managed by representatives of the Planning, Engineering, and Parks Departments, who receive input and support from the Bountiful Trails Advisory Committee (BTAC).

#### **Major Roles & Critical Functions**

- > Oversee the implementation of the Bountiful Trails Master Plan.
- > Prioritize trail projects with input from the Bountiful Trails Advisory Committee (BTAC)
- ➢ Work with BTAC to seek grant funding.
- > Construct trails and trailhead projects identified in the Trails Maste