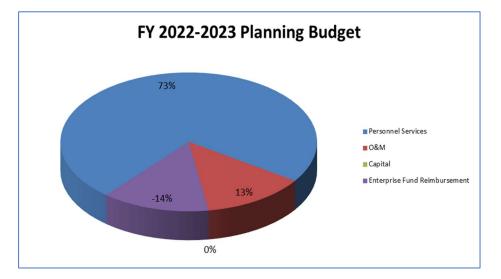

|                                                     | Actual    | Actual    | Target    |
|                        | # of grants applied for                             | 1         | 1         | 1         |
|                        | # of trails corridor delineated (planning)          | 0         | 10        | Various   |
|                        | # of trails designed (ready to bid)                 | -         | 0         | 4*        |
|                        | # of trails under contract                          | 1         | 1         | 4*        |
|                        | # of trails built (contract is done).               | 1         | 3         | 4*        |

\* Inludes Holbrook to Ward Canyon, Ridge Line (MP), and Eric's Hollow (MP).

### Planning Budget Graphs





# **Planning Budget**

| Planning, Licensing & Co       | de Emoitement                     | Fiscal Year | Fiscal Year | Fiscal Year | 6 Month  | 6 Month   | Fiscal Year          | Fiscal Year          | Amended<br>Fiscal Year | Fiscal Year | Dollar |
|--------------------------------|-----------------------------------|-------------|-------------|-------------|----------|-----------|----------------------|----------------------|------------------------|-------------|--------|
| Account Number                 | Account Description               | 2019        | 2020        | 2021        | Actual   | Estimate  | 2022 Est.            | 2022 Budget          | 2022 Budget            | 2023 Budget | Change |
| PERSONNEL SERVICES             |                                   |