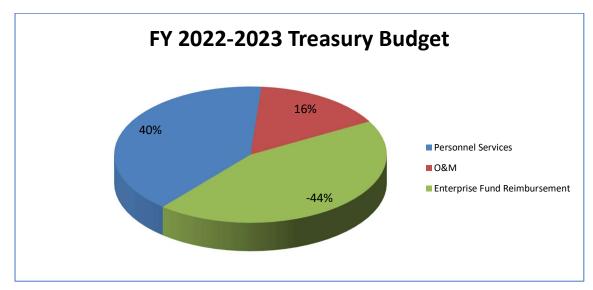

|                                     | <u>Target</u>             | <u>Actual</u>        | <b>Target</b> | <u>Actual</u> | Target | Target |  |  |
| Performance Indicator:                                   |                                     | 0.9353%                   | 2.310%               | 1.000%        | 1.130%        | 1.000% | 1.125% |  |  |
|                                                          |                                     |                           |                      |               |               |        |        |  |  |
|                                                          |                                     |                           |                      |               |               |        |        |  |  |

# **Treasury Budget Graphs**





# **Treasury Budget**

| TREASURY                |                                    |              |             | -           |           |           |             |             | Amended     |             |         |
|-------------------------|------------------------------------|--------------|-------------|-------------|-----------|-----------|-------------|-------------|-------------|-------------|---------|
|                         |                                    | Fiscal Year  | Fiscal Year | Fiscal Year | 6 Month   | 6 Month   | Fiscal Year | Fiscal Year | Fiscal Year | Fiscal Year | Dollar  |
| Account Number          | Account Description                | 2019         | 2020        | 2021        | Actual    | Estimate  | 2022 Est.   | 2022 Budget | 2022 Budget | 2023