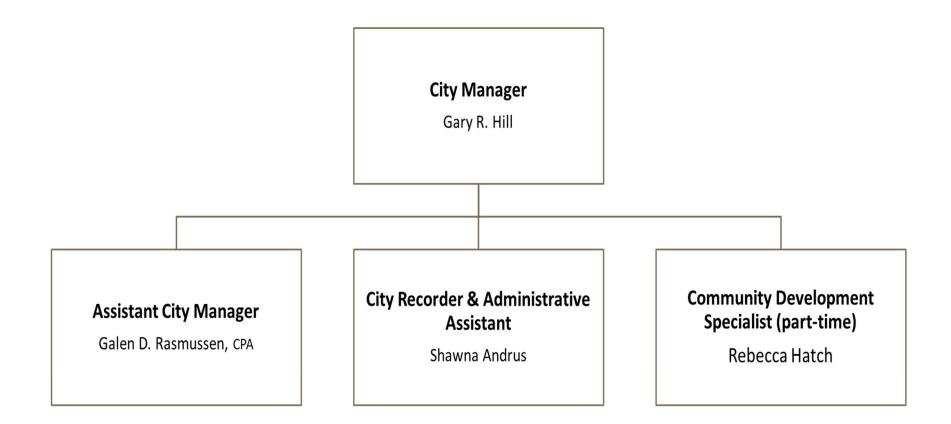

|                          |                            |                            |                            |                  |
|    | 104130                  | Executive - General Fund           | 164,968             | 171,922             | 198,930             | 111,087           | 81,587              | 192,673                  | 186,903                    | 196,903                    | 217,518                    | 30,615           |
|    | 454130                  | Executive - Capital Projects Fund  | 0                   | 0                   | 0                   | 0                 | 0                   | 0                        | 0                          |                            | 0                          | (                |

# **Executive Organizational Chart**



# Human Resources Department

## Department Description

The Human Resources (HR) and Payroll Department supports City departments with all HR, payroll, and benefits. This includes recruiting and hiring, wage and benefit surveys, labor law compliance, records management, company relationships, and workers' compensation. Payroll processes include bi-weekly payroll for approximately 180 full-time and 60 part-time employees including the processing of benefits such as medical, dental, vision, life insurance, retirement, and tax reporting. The department also supports the South Davis Recreation District with payroll and benefits functions as well as limited HR functions as needed for 13 full-time and 310 part-time employees. The HR Department is staffed by two full-time employees.

## Major