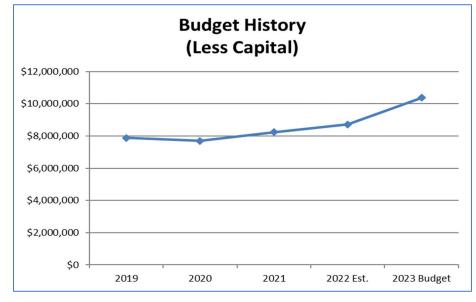

## Summary of Proposed Budgets (continued)

BOUNTIFUL CITY BUDGET SUMMARY (condensed)

Fiscal Year 2022-2023

| EXPENDITURES & EXPENSES:                                                                                                | TOTAL       |
|-------------------------------------------------------------------------------------------------------------------------|-------------|
| Legislative (Mayor, Council and Community Engagement)                                                                   | 4,026,525   |
| Executive & Legal (City Manager, City Recorder; Civil and Prosecution)                                                  | 623,020     |
| Administration (Human Resources; Payroll; Information Technology; Finance; Treasury & Utility Billing/Customer Service) | 1,289,356   |
| Police (Police and Dispatch Services)                                                                                   | 10,372,103  |
| Fire & Emergency Medical Services (provided via Interlocal agreement with the South Davis Metro Fire Agency)            | 2,541,250   |
| Streets (Includes construction, maintenance and snowplowing)                                                            | 7,568,059   |
| Engineering & Planning (Public Works; Building Inspection; Licensing and Code Enforcement)                              | 1,249,268   |
| Parks, Trails, & General Government Buildings                                                                           | 2,390,320   |
| Use of Fund Balance (Capital Improvement Fund)                                                                          | 5,276,319   |
| Debt Service                                                                                                            | 679,904     |
| Recycling                                                                                                               | 657,200     |
| Storm Water                                                                                                             | 2,337,284   |
| Water                                                                                                                   | 5,538,000   |
| Light & Power                                                                                                           | 30,610,115  |
| Golf Course                                                                                                             | 1,958,022   |
| Sanitation & Landfill                                                                                                   | 4,213,568   |
| Cemetery                                                                                                                | 764,500     |
| Recreation Arts and Parks (RAP) Tax                                                                                     | 1,303,739   |
| Cemetery Perpetual Care                                                                                                 | 122,000     |
| Landfill Closure                                                                                                        | 4,800       |
| Internal Service (Computer Replacement, Liability Insurance, Worker's Compensation)                                     | 1,119,609   |
| Sub-total - Expenditures & Expenses                                                                                     | 84,644,961  |
| Adjustment for Inter-City Revenue & Transfers                                                                           | (4,087,214) |
| NET EXPENDITURES & EXPENSES                                                                                             | 80,557,747  |