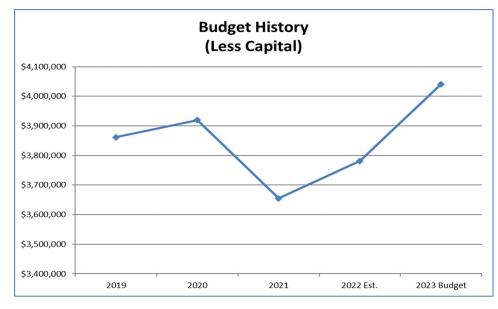

|                                   | Performance Measures |                 |                |  |  |  |
| Performance Indicator: | Is pipe replacment lowering       | FY2021               | FY2022          | FY2023         |  |  |  |
|                        | the number of leaks?              | Actual               | Target          | Budget         |  |  |  |
|                        | Main line leaks                   | 48                   | 55              | 50             |  |  |  |
|                        | Service leaks                     | 16                   | 20              | 18             |  |  |  |
|                        |                                   |                      |                 |                |  |  |  |

### Water Budget Graphs







## Water Budget

| WATER                                                                                                                                                                                                                                                                                                                                                                                                                                                                                                                                                                                                                                                                                                                 |