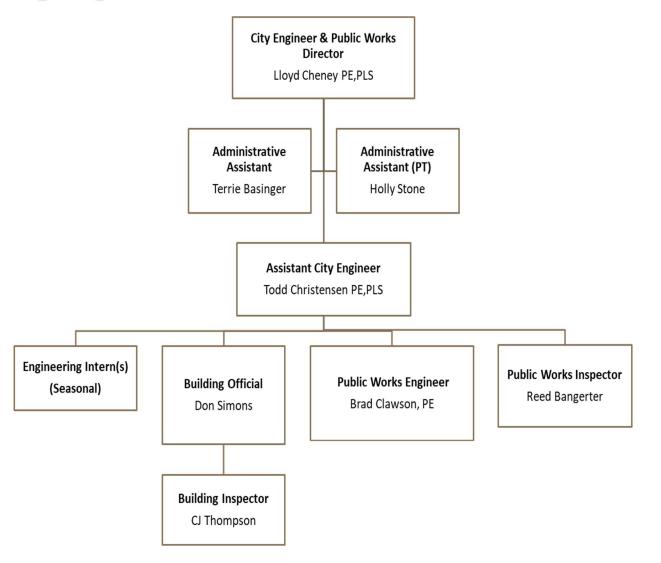

|          |          |             |             |             |             |        |
| 104450                                   | Engineering - General Fund                | 652,627     | 645,739     | 731,800          | 359,832  | 434,357  | 794,189     | 709,103     | 38,500      | 891,424     | 182,32 |
| 454450                                   | Engineering - Capital Projects Fund       | 33,932      | 0           | 18,895           | 0        | 0        | 0           | 0           | 0           | 0           |        |
| TOTAL ENGINEER GENERAL                   | L & CAPITAL                               | 686,559     | 645,739     | 750,695          | 359,832  | 434,357  | 794,189     | 709,103     | 38,500      | 891,424     | 182,32 |

# **Engineering Organizational Chart**



# **Parks Department**

### Department Description

Bountiful City Parks Department has six full time staff and hires up to 24 seasonal staff during the summer months. The Department is responsible for maintaining the City's parks, streetscapes, facility landscapes, trailheads, open spaces, and other City owned properties. We assist in the scheduling, planning and operation of annual City sponsored events and over 400 private events which are hosted in the parks and pavilions. Staff members facilitate the use of the park's sport facilities for youth and adult sport leagues and other outdoor recreation activities. In the winter months the Department is tasked with snow removal on City sidewalks and facility parking lots.

### **Major Roles & Critical Functions**

- Maintain City Parks, St