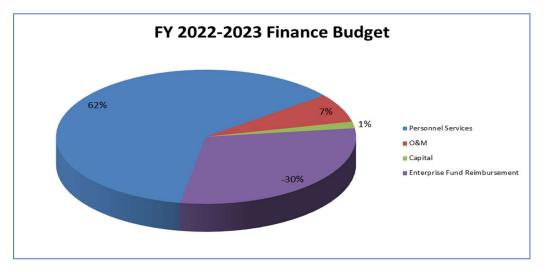

|                |              |                 |                                                          |  |  |  |  |  |  |  |  |  |  |
|                                         | financial reports were            |                                                                     |                |              | On Track        |                                                          |  |  |  |  |  |  |  |  |  |  |
|                                         | distributed timely?               | 12                                                                  | 12             | 12           | 12              | 12                                                       |  |  |  |  |  |  |  |  |  |  |

# **Finance Budget Graphs**





# **Finance Budget**

| FINANCE          | E                |                                       |                    |                    |                    |           |           |                    |             | Amended     |             |         |
|------------------|------------------|---------------------------------------|--------------------|--------------------|--------------------|-----------|-----------|--------------------|-------------|-------------|-------------|---------|
|                  |                  |                                       | <b>Fiscal Year</b> | <b>Fiscal Year</b> | <b>Fiscal Year</b> | 6 Month   | 6 Month   | <b>Fiscal Year</b> | Fiscal Year | Fiscal Year | Fiscal Year | Dollar  |
|                  | Account Number   | Account Descri