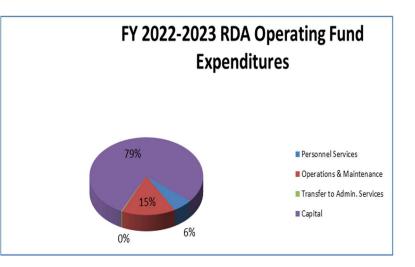

#### **GENERAL & CAPITAL FUNDS (continued)**

| Finance Department                      |    |
|-----------------------------------------|----|
| Treasury Department                     |    |
| Government Buildings Department         | 60 |
| Police Department                       |    |
| South Davis Metro Fire Service District |    |
| Streets Department                      |    |
| Engineering Department                  |    |
| Parks Department                        |    |
| Trails Department                       |    |
| Planning Department                     |    |
| DEBT SERVICE FUNDS                      |    |
| Debt Service Fund                       |    |
| SPECIAL REVENUE FUNDS                   |    |
| Recreation Arts and Parks (RAP) Tax     |    |
| Redevelopment Agency (RDA) Funds        |    |
| Cemetery Perpetual Care Fund            |    |
| Landfill Closure Fund                   |    |
| ENTERPRISE FUNDS                        |    |
| Recycling                               |    |
| Storm Water                             |    |
| Water                                   |    |
| Light & Power                           |    |
|                                         |    |