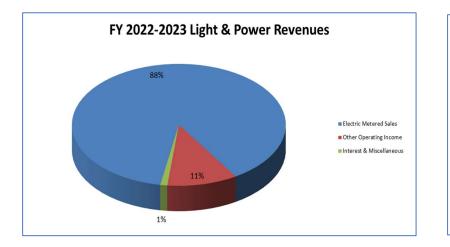

--------------------------------------------------|-------------|------------|--------|
| Department Strategy: System Reliability                  |             |            |        |
|                                                          |             |            |        |
|                                                          | Perf        | ormance Me | asures |
|                                                          | FY2021      | FY2022     | FY2023 |
|                                                          | Actual      | Target     | Budget |
| Performance Indicator: # of Job Sheets completed         | 100         | 160        | 160    |
|                                                          |             |            |        |

## Light & Power Budget Graphs







## Light & Power Budget

| LIGHT & POV | ver            | Account Description            | Fiscal Year<br>2019 | Fiscal Year<br>2020 | Fiscal Year<br>2021 | 6 Month<br>Actual | 6 Month<br>Estimate | Fiscal Year<br>2022 Est. | Fiscal Year<br>2022 Budget | Amended<br>Fiscal Year<br>2022 Budget | Fiscal Year<br>2023 Budget | Dollar<br>Change |
|-------------|----------------|--------------------------------|---------------------|---------------------|---------------------|-------------------|---------------------|--------------------------|----------------------------|---------------------------------------|----------------------------|------------------|
| OPERATING R | REVENUES       |                                |                     |                     |                     |