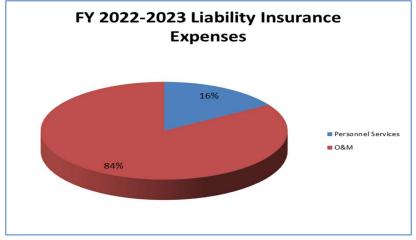

| Ongoing<br>budget<br>request? | Policy Priority                        |
|----------------------------------------|-----------------------------------------------------------------------------------------------------------------------------------------------------------------------------------------------------------|-------------------------------|----------------------------------------|
| Professional and Technical<br>Services | There is an increase of \$15,000<br>professional and technical services.<br>This is due to two ongoing lawsuits<br>and the anticipated legal and<br>professional fees associated with<br>said litigation. | No                            | Public Safety & Emergency Preparedness |

### Liability Insurance Budget Graphs







## Liability Insurance Budget

| 1  | LIABILITY INSURANCE             |                                   |             |             |             |           |          |             |             | Amended     |             |          | 1  |
|----|---------------------------------|-----------------------------------|-------------|-------------|-------------|-----------|----------|-------------|-------------|-------------|-------------|----------|----|
| 2  |                                 |                                   | Fiscal Year | Fiscal Year | Fiscal Year | 6 Month   | 6 Month  | Fiscal Year | Fiscal Year | Fiscal Year | Fiscal Year | Dollar   | 2  |
| 3  | Account Number                  |                                   | 2019        | 2020        | 2021        | Actu