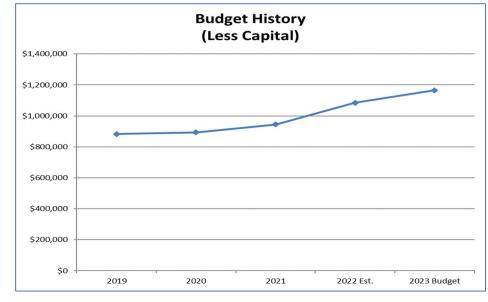

ual     | Actual     | Target    |
| Residen                | ts particpating at HHW Event   | 659            | 674                |          | 901       | 773        | Planned   |
|                        | Cost of HHW event              | \$ 43,960      | \$ 57 <i>,</i> 653 | \$       | 63,712    | \$ 107,528 | Planned   |
|                        | Budget of HHW event            | \$ 52,000      | \$ 55,000          | \$       | 60,000    | \$ 60,000  | \$ 74,000 |
| Did we                 | reduce HHW going to Landfill ? | Yes            | Yes                | ,        | Yes       | Yes        | On Track  |
|                        |                                |                |                    |          |           |            |           |

### Sanitation Budget Graphs







## Sanitation Budget

| SANITATION            |                                | -           | -           |             |         |                  | -           |             | Amended     | -           |        |
|-----------------------|--------------------------------|-------------|-------------|-------------|---------|------------------|-------------|-------------|-------------|-------------|--------|
|                       |                                | Fiscal Year | Fiscal Year | Fiscal Year | 6 Month | 6 Month          | Fiscal Year | Fiscal Year | Fiscal Year | Fiscal Year | Dollar |
| Account Number        | Account Description            | 2019        | 2020        | 2021        | Actual  | Estimate         | 2022 Est.   | 2022 Budget | 2022 Budget | 2023 Budget | Chang