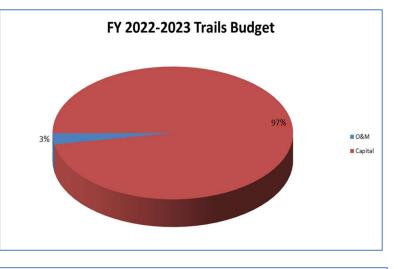

000       | Equipment      | \$10,000 increase for start of department | Yes      | Well Maintained Parks, Trails & Urban |
|              | Supplies &     | operations                                |          | Pathways                              |
|              | Maintenance    |                                           |          |                                       |
| 431000       | Professional & | \$10,000 increase for start of department | No (bi-  | Well Maintained Parks, Trails & Urban |
|              | Technical      | operations                                | annual)  | Pathways                              |
|              | Services       |                                           |          | ,<br>,                                |

### **Trails Budget Graphs**





# **Trails Budget**

| 1  | TRAILS            |                  |                                    |             |             |             |         |                 |             |             | Amended     |             |         | 1  |
|----|-------------------|------------------|------------------------------------|-------------|-------------|-------------|---------|-----------------|-------------|-------------|-------------|-------------|---------|----|
| 2  |                   |                  |                                    | Fiscal Year | Fiscal Year | Fiscal Year | 6 Month | 6 Month         | Fiscal Year | Fiscal Year | Fiscal Year | Fiscal Year | Dollar  | 2  |
| 3  | Acc               | ount Number      | Account Description                | 2019        | 2020