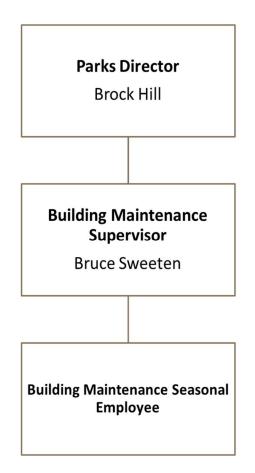

|          |          |                    |             |             |             |        |
| 9  | 104160                         | Gen. Govt. Buildings - Gen. Fund     | 110,731     | 109,874     | 130,478     | 50,858   | 56,431   | 107,289            | 120,513     | 0           | 134,004     | 13,491 |
| 0  | 454160                         | Gen. Govt. Buildings - Capital Proj. | 0           | 0           | 49,636      | 0        | 0        | 0                  | 0           | 0           | 10,500      | 10,500 |
| 11 | TOTAL GOVT BLDGS - GE          | N & CAP                              | 110,731     | 109,874     | 180,114     | 50,858   | 56,431   | 107,289            | 120,513     | 0           | 144,504     | 23,991 |

# **Government Buildings Organizational Chart**



# **Police Department**

### Department Description

The police department has the responsibility to enforce federal, state, and local laws and to provide assistance related to matters of public safety. We accomplish this by providing the following services: patrol officers, detectives, "POP" officers, metro narcotics officer, school resource officers, multiagency dispatching, records services, evidence custodian and school crossing guards. We collect revenue to cover a portion of these services including; dispatch, school resource officers, metro narcotics officer, DUI enforcement, Second District Court building lease and miscellaneous state and federal grants and reimbursements.

### **Major Roles & Critical Functions**

- ≻ Enforce federal, state and local laws.
- > Provide public saf