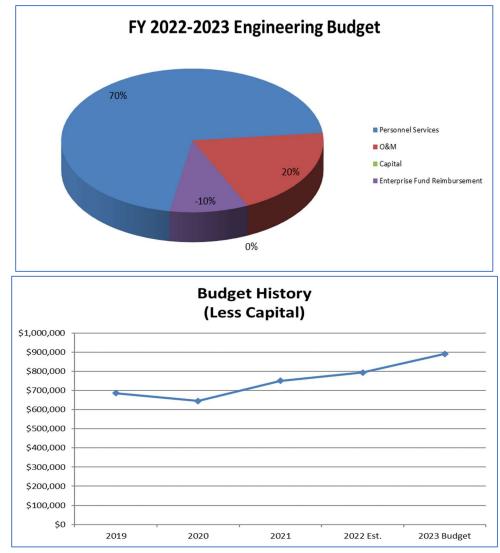

|        |  |  |  |
|                        |                                                                     | Performance Measures |         |        |  |  |  |
|                        |                                                                     | FY2021               | FY2022  | FY2023 |  |  |  |
|                        |                                                                     | Actual               | Actual  | Budget |  |  |  |
| Performance Indicator: | Percentage of Inspections<br>scheduled through on-line<br>portal    | 0                    | 60% YTD | 95%    |  |  |  |
|                        | Percentage of permit<br>payments recived through on-<br>line portal | 0                    | 30% YTD | 75%    |  |  |  |

# **Engineering Budget Graphs**



# **Engineering Budget**

| ENGINEERING                              |                                           |             |             |                  | <b></b>  |          |             |             | Amended     |             |        |
|------------------------------------------|-------------------------------------------|-------------|-------------|------------------|----------|----------|-------------|-------------|-------------|-------------|--------|
|                                          |                                           | Fiscal Year | Fiscal Year | Fiscal Year      | 6 Month  | 6 Month  | Fiscal Year | Fiscal Year | Fiscal Year | Fiscal Year | Dollar |
| Account Number                           | Account Description                       | 2019        |