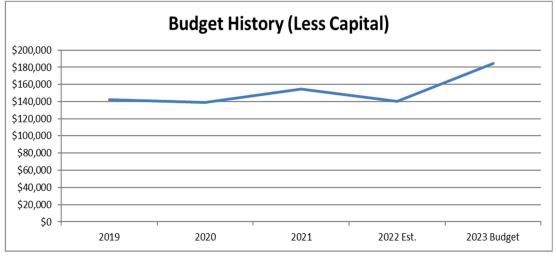

|              |                |         |
|                        | Bountiful City                     | 0          | 0            | 0              | 0       |
|                        | # of payables processed            |            |              |                |         |
|                        | within the two-week period         |            |              |                |         |
|                        | after payroll - South Davis        |            |              |                |         |
|                        | Recreation                         | 19         | 19           | 19             | 19      |
|                        |                                    |            |              |                |         |

# Human Resources Budget Graphs





# Human Resources Budget

| HUMA    | AN RESOURCES               |                         |                     | Fiscal Year | Fiscal Year | Fiscal Year | 6 Month  | 6 Month  | Fiscal Year | Fiscal Year | Amended<br>Fiscal Year | Fiscal Year | Dollar |
|---------|----------------------------|-------------------------|---------------------|-------------|-------------|-------------|----------|----------|-------------|-------------|------------------------|-------------|--------|
|         | Account                    | nt Number               | Account Description | 2019        | 2020        | 2021        | Actual   | Estimate | 2022 Est.   | 2022 Budget | 2022 Budget            | 2023 Budget | Change |
|         | Accou                      | nt Number               | Account Descriptio