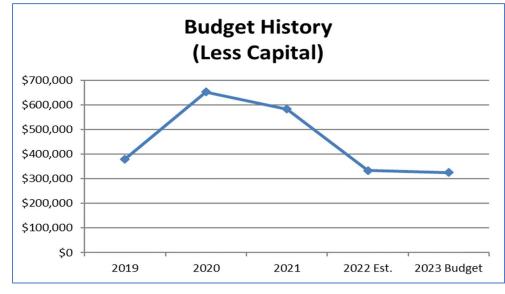

| Ongoing<br>budget<br>request? | Policy Priority                              |
|---------------|------------------|---------------------------------------------------------------------------------------------------------------------------------------------------------------------------------------------------------------------------|-------------------------------|----------------------------------------------|
| 411000-491640 | Personnel        | Notwithstanding increases in<br>medical insurance and cost of<br>living, there is only a \$3,362<br>increase for the entire salary and<br>benefits category. This includes<br>insurance and state retirement<br>benefits. | Yes                           | Open, Accessible, and Interactive Government |

### Workers' Compensation Budget Graphs





# Workers' Compensation Budget

| WORKERS COMPENSATI               | ON                                |             |             |             |          |           |                 |             | Amended     |             |          |
|----------------------------------|-----------------------------------|-------------|-------------|-------------|----------|-----------|-----------------|-------------|-------------|-------------|----------|
|                                  |                                   | Fiscal Year | Fiscal Year | Fiscal Year | 6 Month  | 6 Month   | Fiscal Year     | Fiscal Year | Fiscal Year | Fiscal Year | Dollar   |
| Account Number                   | Account Description               | 2019        | 2020        | 2021        | Actual   | Estimate  | 2