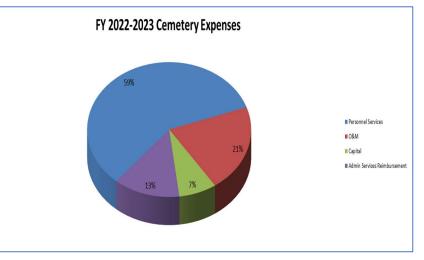

## Summary of Proposed Budgets (continued)

BOUNTIFUL CITY BUDGET SUMMARY (condensed)

Fiscal Year 2022-2023

| EXPENDITURES & EXPENSES:                                                                                                | TOTAL       |
|-------------------------------------------------------------------------------------------------------------------------|-------------|
| Legislative (Mayor, Council and Community Engagement)                                                                   | 4,026,525   |
| Executive & Legal (City Manager, City Recorder; Civil and Prosecution)                                                  | 623,020     |
| Administration (Human Resources; Payroll; Information Technology; Finance; Treasury & Utility Billing/Customer Service) | 1,289,356   |
| Police (Police and Dispatch Services)                                                                                   | 10,372,103  |
| Fire & Emergency Medical Services (provided via Interlocal agreement with the South Davis Metro Fire Agency)            | 2,541,250   |
| Streets (Includes construction, maintenance and snowplowing)                                                            | 7,568,059   |
| Engineering & Planning (Public Works; Building Inspection; Licensing and Code Enforcement)                              | 1,249,268   |
| Parks, Trails, & General Government Buildings                                                                           | 2,390,320   |
| Use of Fund Balance (Capital Improvement Fund)                                                                          | 5,276,319   |
| Debt Service                                                                                                            | 679,904     |
| Recycling                                                                                                               | 657,200     |
| Storm Water                                                                                                             | 2,337,284   |
| Water                                                                                                                   | 5,538,000   |
| Light & Power                                                                                                           | 30,610,115  |
| Golf Course                                                                                                             | 1,958,022   |
| Sanitation & Landfill                                                                                                   | 4,213,568   |
| Cemetery                                                                                                                | 764,500     |
| Recreation Arts and Parks (RAP) Tax                                                                                     | 1,303,739   |
| Cemetery Perpetual Care                                                                                                 | 122,000     |
| Landfill Closure                                                                                                        | 4,800       |
| Internal Service (Computer Replacement, Liability Insurance, Worker's Compensation)                                     | 1,119,609   |
| Sub-total - Expenditures & Expenses                                                                                     | 84,644,961  |
| Adjustment for Inter-City Revenue & Transfers                                                                           | (4,087,214) |
| NET EXPENDITURES & EXPENSES                                                                                             | 80,557,747  |