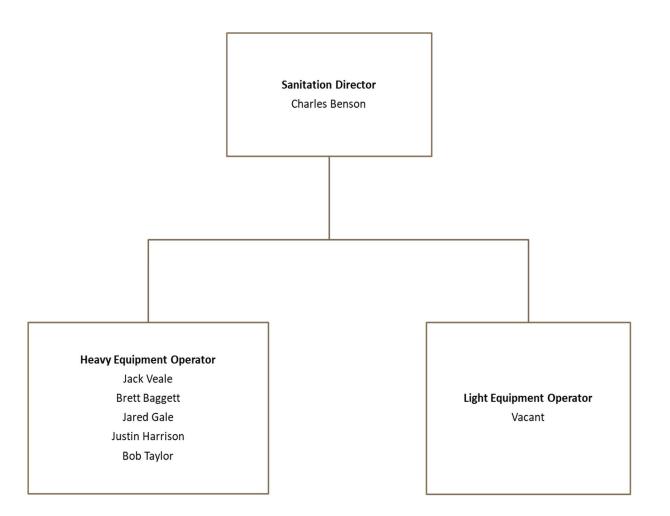

>585,720 | 0 0 498,495 | 0 0 1,351,213                   | N/A<br>0<br>1,326,747             | N/A<br>0<br>115,000    | N/A<br>0<br>1,387,585            | N/A<br>60,838<br>2,081 |
| 585800 454800<br>585800 496000<br>Total Accrual Accounti<br>TOTAL SANITATION EXPL<br>EARNINGS (LOSS) BEFOR | Depreciation Expense<br>Fixed Assets Adjustments<br>ng Adjustments<br>ENSES<br>EN OPERATING TRANSFERS<br>IN (OUT):<br>Use of (Addition to) Net Position | (276,576)<br>(83,756)<br>1,052,195 | (259,373)<br>(97,625)<br>1,055,820 | (335,690)<br>(147,852)<br>1,132,715 | (266,998)<br>(266,998)<br>585,720 | 0 0 498,495 | 0<br>0<br>1,351,213<br>(43,947) | N/A<br>0<br>1,326,747<br>(10,941) | N/A<br>0<br>115,000    | , A<br>0<br>1,387,585<br>(8,860) | N/A<br>0<br>60,838     |

### Sanitation Organizational Chart



## **Cemetery Fund**

### Department Description

The staff at the Bountiful City Cemetery consists of three full time employees, one regular part time employee and up to three seasonal employees. The Department's responsibility is to maintain and care for the grounds of the cemetery, sell burial spaces, maintain records on burial spaces and perform grave openings/closings for funeral services with dignity and respect.

#### **Major Roles & Critical Functions**

- > Provide a wide variety of burial options and services for the citizens of Bountiful and surrounding Cities
- > Meeting and Assisting Cemetery patrons with plot selection, burial planning, and resolving concerns
- > Maintain Cemetery grounds and facilities to the highest standards of care
- > Perform grave opening and closings