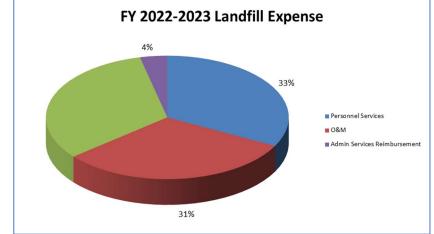

m r                                        | nonthly methane gas inspections?     | Yes          | On Target      | Planned  |  |  |  |  |  |
| Did we find a                                           | any levels out of permitted range?   | No           | On Target      | Planned  |  |  |  |  |  |
| Are we in compliance wit                                | th our State permit on inspections?  | Yes          | On Target      | Planned  |  |  |  |  |  |
|                                                         |                                      |              |                |          |  |  |  |  |  |
|                                                         |                                      |              |                |          |  |  |  |  |  |

## Landfill Budget Graphs







## Landfill Budget

| LANDFILL              |                                | Fiscal Year | Fiscal Year | Fiscal Year | 6 Month   | 6 Month  | Fiscal Year | Fiscal Year | Amended<br>Fiscal Year | Fiscal Year | Dollar |
|-----------------------|--------------------------------|-------------|-------------|-------------|-----------|----------|-------------|-------------|------------------------|-------------|--------|
| Account Number        | Account Description            | 2019        | 2020        | 2021        | Actual    | Estimate | 2022 Est.   | 2022 Budget | 2022 Budget            | 2023 Budget | Change |
|                       |                                |             |             |             |           |          |             |             |                        |