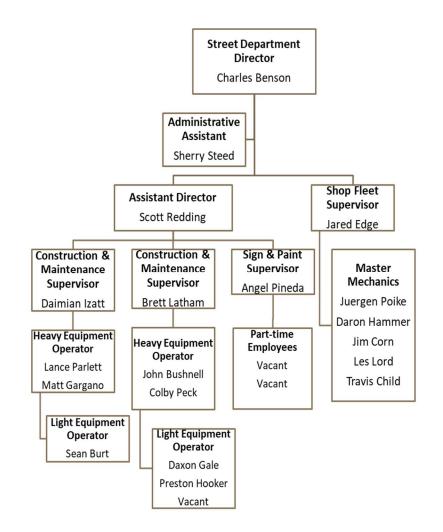

|             |
|      | 104410              |            | Streets - General Fund         | 4,065,598          | 4,154,000          | 3,988,735          | 2,475,020 | 2,021,787 | 4,496,806          | 4,472,459          | 0           | 4,575,559   | 103,100     |
|      | 454410              |            | Streets - Capital Projects Fui | 300,049            | 1,005,546          | 2,516,207          | 2,035,996 | 1,224,503 | 3,260,500          | 3,227,000          | 0           | 2,992,500   | (234,500    |
| TOT  | AL STREETS GEN. &   | CAP.       |                                | 4,365,647          | 5,159,546          | 6,504,942          | 4,511,016 | 3,246,290 | 7,757,306          | 7,699,459          | 0           | 7,568,059   | (131,400)   |

## **Streets Organizational Chart**



# **Engineering Department**

### Department Description

The Engineering Department provides planning, design, and administrative services for the construction and maintenance of City owned utilities and facilities. Staff members assist other City departments and elected officials of the City in a support function that helps those departments and leaders make informed decisions and more effectively accomplish their responsibilities. The department also provides oversight and review of new residential and commercial developments in the City. The Department also provides professional services for surveys of publicly owned properties, implementation, and management of environmental programs, and issuing building permit and providing inspection services. Staffing includes seven full-time em