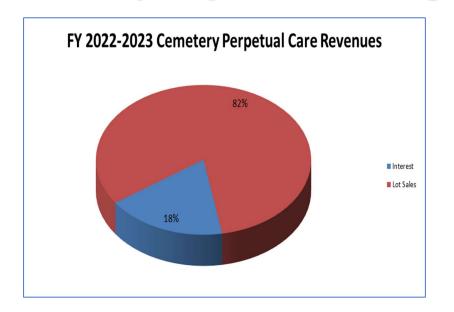

#### **GENERAL & CAPITAL FUNDS (continued)**

| Finance Department                      |    |
|-----------------------------------------|----|
| Treasury Department                     |    |
| Government Buildings Department         | 60 |
| Police Department                       |    |
| South Davis Metro Fire Service District |    |
| Streets Department                      |    |
| Engineering Department                  |    |
| Parks Department                        |    |
| Trails Department                       |    |
| Planning Department                     |    |
| DEBT SERVICE FUNDS                      |    |
| Debt Service Fund                       |    |
| SPECIAL REVENUE FUNDS                   |    |
| Recreation Arts and Parks (RAP) Tax     |    |
| Redevelopment Agency (RDA) Funds        |    |
| Cemetery Perpetual Care Fund            |    |
| Landfill Closure Fund                   |    |
| ENTERPRISE FUNDS                        |    |
| Recycling                               |    |
| Storm Water                             |    |
| Water                                   |    |
| Light & Power                           |    |
|                                         |    |