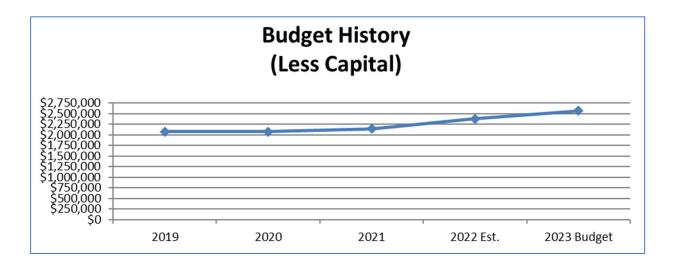

## Summary of Proposed Budgets (continued)

BOUNTIFUL CITY BUDGET SUMMARY (condensed)

Fiscal Year 2022-2023

| EXPENDITURES & EXPENSES:                                                                                                | TOTAL       |
|-------------------------------------------------------------------------------------------------------------------------|-------------|
| Legislative (Mayor, Council and Community Engagement)                                                                   | 4,026,525   |
| Executive & Legal (City Manager, City Recorder; Civil and Prosecution)                                                  | 623,020     |
| Administration (Human Resources; Payroll; Information Technology; Finance; Treasury & Utility Billing/Customer Service) | 1,289,356   |
| Police (Police and Dispatch Services)                                                                                   | 10,372,103  |
| Fire & Emergency Medical Services (provided via Interlocal agreement with the South Davis Metro Fire Agency)            | 2,541,250   |
| Streets (Includes construction, maintenance and snowplowing)                                                            | 7,568,059   |
| Engineering & Planning (Public Works; Building Inspection; Licensing and Code Enforcement)                              | 1,249,268   |
| Parks, Trails, & General Government Buildings                                                                           | 2,390,320   |
| Use of Fund Balance (Capital Improvement Fund)                                                                          | 5,276,319   |
| Debt Service                                                                                                            | 679,904     |
| Recycling                                                                                                               | 657,200     |
| Storm Water                                                                                                             | 2,337,284   |
| Water                                                                                                                   | 5,538,000   |
| Light & Power                                                                                                           | 30,610,115  |
| Golf Course                                                                                                             | 1,958,022   |
| Sanitation & Landfill                                                                                                   | 4,213,568   |
| Cemetery                                                                                                                | 764,500     |
| Recreation Arts and Parks (RAP) Tax                                                                                     | 1,303,739   |
| Cemetery Perpetual Care                                                                                                 | 122,000     |
| Landfill Closure                                                                                                        | 4,800       |
| Internal Service (Computer Replacement, Liability Insurance, Worker's Compensation)                                     | 1,119,609   |
| Sub-total - Expenditures & Expenses                                                                                     | 84,644,961  |
| Adjustment for Inter-City Revenue & Transfers                                                                           | (4,087,214) |
| NET EXPENDITURES & EXPENSES                                                                                             | 80,557,747  |