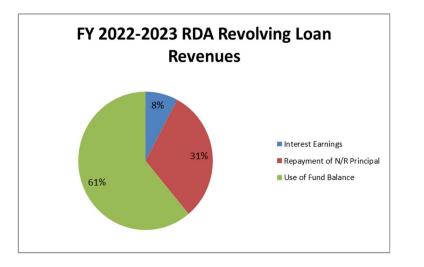

:                                                                      | Project progress as indicated on the       | FY2020 | FY2021 | FY2023 |  |  |  |  |  |  |  |  |  |
|                                                                                             |                                            | Actual | Actual | Target |  |  |  |  |  |  |  |  |  |
|                                                                                             | # of budgeted projects                     | 3      | 4      | 4      |  |  |  |  |  |  |  |  |  |
|                                                                                             | # of completed projects                    | 1      | 2      |        |  |  |  |  |  |  |  |  |  |

### **RDA Revolving Loan Budget Graphs**





# **RDA Revolving Loan Budget**

| <b>REDEVELOPMENT AGENCY (R</b>  | EVOLVING LOAN FUND)                  |             |             |             |             |          |             |             | Amended     |             |         |
|---------------------------------|--------------------------------------|-------------|-------------|-------------|-------------|----------|-------------|-------------|-------------|-------------|---------|
|                                 |                                      | Fiscal Year | Fiscal Year | Fiscal Year | 6 Month     | 6 Month  | Fiscal Year | Fiscal Year | Fiscal Year | Fiscal Year | Dollar  |
| Account Number                  | Account Description                  | 2019        | 2020        | 2021        | Actual      | Estimate