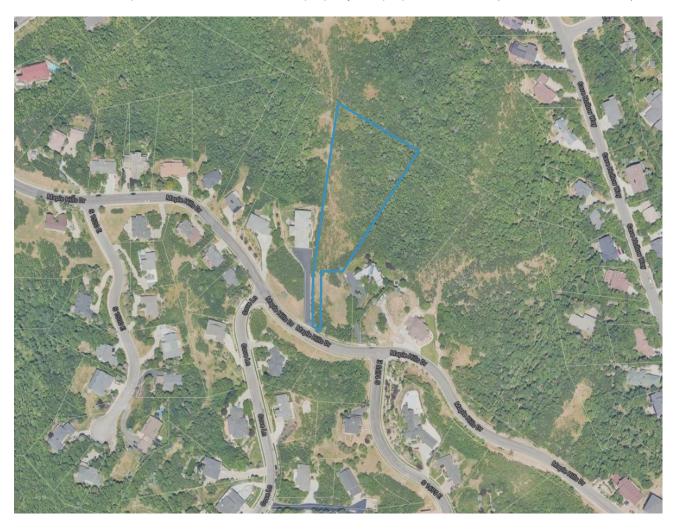

Aerial of 1629 E Maple Hills Rd – Location of the property and proposed variance (outlined in blue, below)