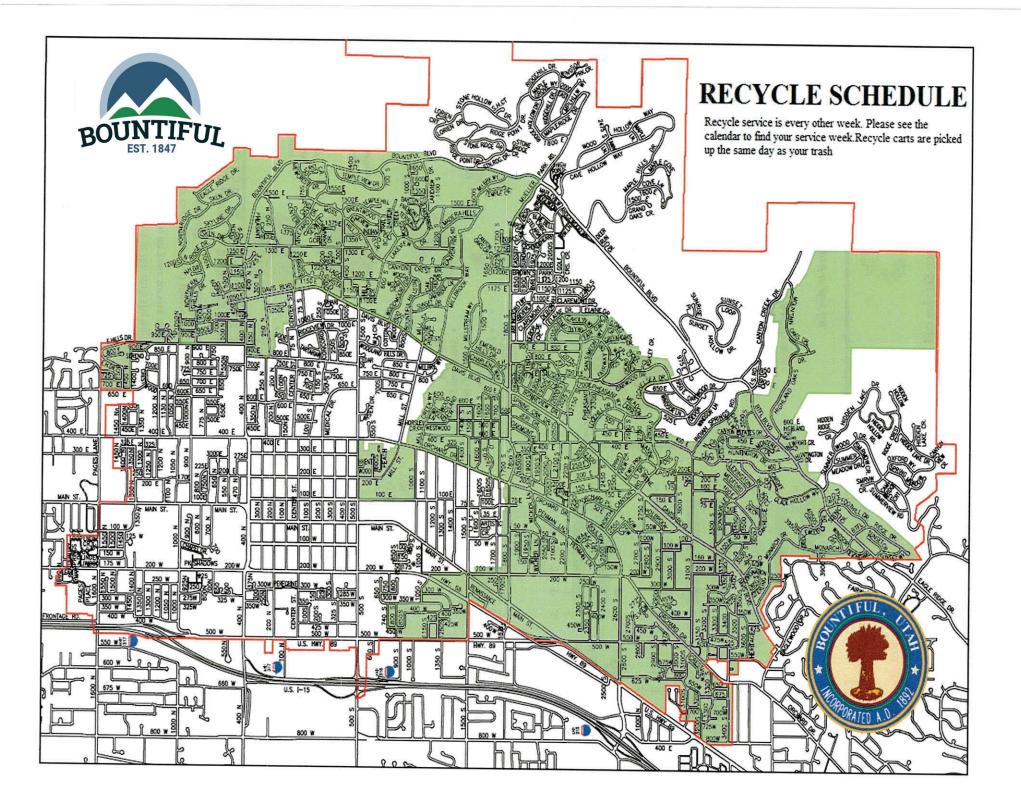

Recycle Collection occurs every other week on the same day as your trash service. You are assigned to a "Green Week" or a "White Week". Please see our map to determine your area's week. Your recycle cans will be picked up on the green or white week of the calendar as shown above. Please make sure all recyclables fit inside your recycling container with the lid closed and place your carts on the curb the night before or before 7 AM on your service day.