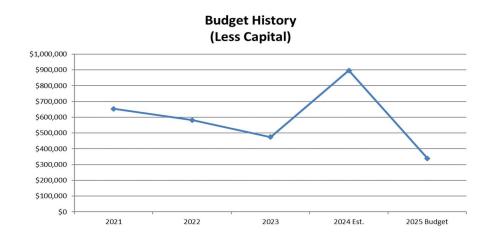

Budgets are developed from the base established in the previous year. Personnel Services increases stem from adjustments in the rates for health insurance (with a 10.5% increase over the prior year) a 6% cost of living allowance, and compensation adjustments for merit-based pay and/or market adjustments (for those eligible). Operations and Maintenance expenditures are subject to adjustments for such items as utility costs, maintenance agreements and the like. Capital expenditures are based on the need for replacement of infrastructure in accordance with the long-term capital plan of the City.