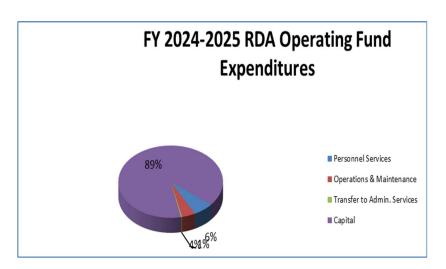

# City of Bountiful, Utah

Operating & Capital Budget
Fiscal Year 2024-2025 (July 1, 2024 to June 30, 2025)
Final Adopted Budget