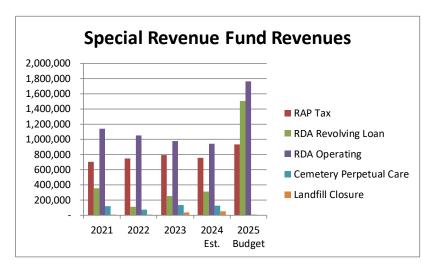

### **BOUNTIFUL CITY BUDGET SUMMARY (condensed)**

Fiscal Year 2024-2025

| REVENUES:                                                                                                         | TOTAL       |
|-------------------------------------------------------------------------------------------------------------------|-------------|
| Property Taxes & Fees-in-Lieu of Property Taxes                                                                   | 3,877,963   |
| Property Tax - Debt Service                                                                                       | 541,950     |
| Sales Taxes, Transient Room Tax & Recreation, Arts & Parks (RAP) Taxes                                            | 12,089,000  |
| Utility Franchise, Municipal Energy Sales Taxes & E911 Telephone Revenue                                          | 3,990,000   |
| Licenses & Permits (Business Licenses, Building & Street Opening Permits, Subdivision Fees)                       | 658,650     |
| Refuse Collection Fees & Landfill Charges                                                                         | 3,793,192   |
| Grants & Intergovernmental (Liquor Fund Allotment; Class C Road, Grants; Local Highway Transit; Bail Forfeitures) | 3,505,340   |
| Cemetery Lot Sales and Related Fees                                                                               | 727,725     |
| Interest Income                                                                                                   | 4,066,513   |
| Contribution in Aid from outside entities                                                                         | 600,000     |
| Fiber Fees                                                                                                        | 405,500     |
| Recycling Fees                                                                                                    | 628,560     |
| Storm Water Fees                                                                                                  | 2,008,818   |
| Sale of Water                                                                                                     | 6,200,000   |
| Golf Course Fees & Cart Rental                                                                                    | 1,979,000   |
| Sale of Electricity                                                                                               | 33,557,804  |
| Miscellaneous Income (Lease & Rental Income; Other)                                                               | 2,320,105   |
| Use of Fund Balance or Net Position                                                                               | 26,857,192  |
| Inter-City Transfers                                                                                              | 6,820,083   |
| Sub-total - Revenues                                                                                              | 114,627,395 |
| Adjustment for Inter-City Revenue & Transfers                                                                     | (6,820,083) |
| NET REVENUES                                                                                                      | 107,807,312 |

### **BOUNTIFUL CITY BUDGET SUMMARY (condensed)**

Fiscal Year 2024-2025

| EXPENDITURES & EXPENSES:                                                                                     | TOTAL       |
|--------------------------------------------------------------------------------------------------------------|-------------|
| Legislative (Mayor, Council and Community Engagement)                                                        | 3,062,165   |
| Executive & Legal (City Manager, City Recorder; Civil and Prosecution)                                       | 770,077     |
| Administration (Human Resources; Payroll; Information Technology; Finance; Utility Billing/Customer Service) | 1,601,758   |
| Police (Police and Dispatch Services)                                                                        | 10,997,579  |
| Fire & Emergency Medical Services (provided via Interlocal agreement with the South Davis Metro Fire Agency) | 2,774,537   |
| Streets (Includes construction, maintenance and snowplowing)                                                 | 7,356,878   |
| Engineering & Planning (Public Works; Building Inspection; Licensing and Code Enforcement)                   | 1,298,501   |
| Parks, Trails, & General Government Buildings                                                                | 2,504,860   |
| Debt Service                                                                                                 | 559,596     |
| Fiber                                                                                                        | 22,894,751  |
| Storm Water                                                                                                  | 2,395,274   |
| Water                                                                                                        | 7,275,619   |
| Light & Power                                                                                                | 39,556,787  |
| Golf Course                                                                                                  | 2,044,377   |
| Sanitation, Recycling & Landfill                                                                             | 5,977,183   |
| Cemetery                                                                                                     | 695,725     |
| Recreation Arts and Parks (RAP) Tax                                                                          | 928,800     |
| Cemetery Perpetual Care                                                                                      | 115,000     |
| Landfill Closure                                                                                             | 45,600      |
| Internal Service (Computer Replacement, Liability Insurance, Worker's Compensation)                          | 1,772,328   |
| Sub-total - Expenditures & Expenses                                                                          | 114,627,395 |
| Adjustment for Inter-City Revenue & Transfers                                                                | (6,820,083) |
| NET EXPENDITURES & EXPENSES                                                                                  | 107,807,312 |