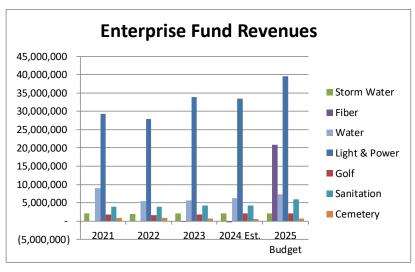

### **BOUNTIFUL CITY BUDGET SUMMARY (condensed)**

Fiscal Year 2024-2025

| REVENUES:                                                                                                         | TOTAL       |
|-------------------------------------------------------------------------------------------------------------------|-------------|
| Property Taxes & Fees-in-Lieu of Property Taxes                                                                   | 3,877,963   |
| Property Tax - Debt Service                                                                                       | 541,950     |
| Sales Taxes, Transient Room Tax & Recreation, Arts & Parks (RAP) Taxes                                            | 12,089,000  |
| Utility Franchise, Municipal Energy Sales Taxes & E911 Telephone Revenue                                          | 3,990,000   |
| Licenses & Permits (Business Licenses, Building & Street Opening Permits, Subdivision Fees)                       | 658,650     |
| Refuse Collection Fees & Landfill Charges                                                                         | 3,793,192   |
| Grants & Intergovernmental (Liquor Fund Allotment; Class C Road, Grants; Local Highway Transit; Bail Forfeitures) | 3,505,340   |
| Cemetery Lot Sales and Related Fees                                                                               | 727,725     |
| Interest Income                                                                                                   | 4,066,513   |
| Contribution in Aid from outside entities                                                                         | 600,000     |
| Fiber Fees                                                                                                        | 405,500     |
| Recycling Fees                                                                                                    | 628,560     |
| Storm Water Fees                                                                                                  | 2,008,818   |
| Sale of Water                                                                                                     | 6,200,000   |
| Golf Course Fees & Cart Rental                                                                                    | 1,979,000   |
| Sale of Electricity                                                                                               | 33,557,804  |
| Miscellaneous Income (Lease & Rental Income; Other)                                                               | 2,320,105   |
| Use of Fund Balance or Net Position                                                                               | 26,857,192  |
| Inter-City Transfers                                                                                              | 6,820,083   |
| Sub-total - Revenues                                                                                              | 114,627,395 |
| Adjustment for Inter-City Revenue & Transfers                                                                     | (6,820,083) |
| NET REVENUES                                                                                                      | 107,807,312 |

### **BOUNTIFUL CITY BUDGET SUMMARY (condensed)**

Fiscal Year 2024-2025

| EXPENDITURES & EXPENSES:                                                                                     | TOTAL       |
|--------------------------------------------------------------------------------------------------------------|-------------|
| Legislative (Mayor, Council and Community Engagement)                                                        | 3,062,165   |
| Executive & Legal (City Manager, City Recorder; Civil and Prosecution)                                       | 770,077     |
| Administration (Human Resources; Payroll; Information Technology; Finance; Utility Billing/Customer Service) | 1,601,758   |
| Police (Police and Dispatch Services)                                                                        | 10,997,579  |
| Fire & Emergency Medical Services (provided via Interlocal agreement with the South Davis Metro Fire Agency) | 2,774,537   |
| Streets (Includes construction, maintenance and snowplowing)                                                 | 7,356,878   |
| Engineering & Planning (Public Works; Building Inspection; Licensing and Code Enforcement)                   | 1,298,501   |
| Parks, Trails, & General Government Buildings                                                                | 2,504,860   |
| Debt Service                                                                                                 | 559,596     |
| Fiber                                                                                                        | 22,894,751  |
| Storm Water                                                                                                  | 2,395,274   |
| Water                                                                                                        | 7,275,619   |
| Light & Power                                                                                                | 39,556,787  |
| Golf Course                                                                                                  | 2,044,377   |
| Sanitation, Recycling & Landfill                                                                             | 5,977,183   |
| Cemetery                                                                                                     | 695,725     |
| Recreation Arts and Parks (RAP) Tax                                                                          | 928,800     |
| Cemetery Perpetual Care                                                                                      | 115,000     |
| Landfill Closure                                                                                             | 45,600      |
| Internal Service (Computer Replacement, Liability Insurance, Worker's Compensation)                          | 1,772,328   |
| Sub-total - Expenditures & Expenses                                                                          | 114,627,395 |
| Adjustment for Inter-City Revenue & Transfers                                                                | (6,820,083) |
| NET EXPENDITURES & EXPENSES                                                                                  | 107,807,312 |