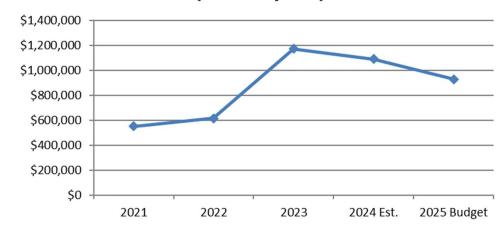

-------------------------|-------------------------|--------------------------------------|
| 313000       | Sales and           | Expected decrease of \$20,000 in      | Yes                     | Financial Balance and Accountability |
|              | Use Tax             | revenue.                              |                         |                                      |
| n/a          | Use of Fund         | \$170,800 used from prior earnings to | No                      | Financial Balance and Accountability |
|              | Balance             | balance expenditures                  |                         |                                      |

## **RAP Tax Budget Graphs**

FY 2024-2025 RAP Tax Revenues



FY 2024-2025 RAP Tax Expenses



**Budget History** (Less Capital)



# **RAP Tax Budget**

| 1  | RAP TAX                |            |                                   |             |             |             |         |           |             |             | Amended     |             |           | 1  |
|----|------------------------|------------|-----------------------------------|-------------|-------------|-------------|---------|-----------|-------------|-------------|-------------|-------------|-----------|----|
| 2  |                        |            |                                   | Fiscal Year | Fiscal Year | Fiscal Year | 6 Month | 6 Month   | Fiscal Year | Fiscal Year | Fiscal Year | Fiscal Year | Dollar    | 2  |
| 3  | Accou                  | ınt Number | Account Description               | 2021        | 2022        | 2023        |