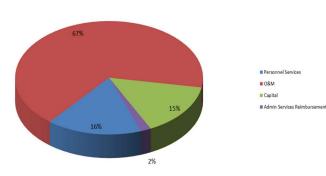

Budgets are developed from the base established in the previous year. Personnel Services increases stem from adjustments in the rates for health insurance (with a 10.5% increase over the prior year) a 6% cost of living allowance, and compensation adjustments for merit-based pay and/or market adjustments (for those eligible). Operations and Maintenance expenditures are subject to adjustments for such items as utility costs, maintenance agreements and the like. Capital expenditures are based on the need for replacement of infrastructure in accordance with the long-term capital plan of the City.