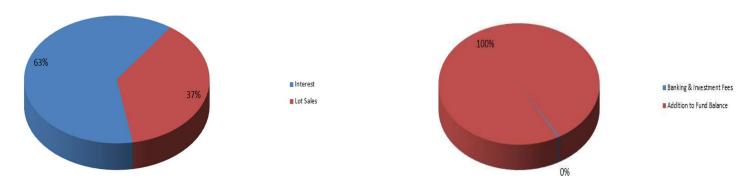

# City of Bountiful, Utah

Operating & Capital Budget
Fiscal Year 2024-2025 (July 1, 2024 to June 30, 2025)
Final Adopted Budget