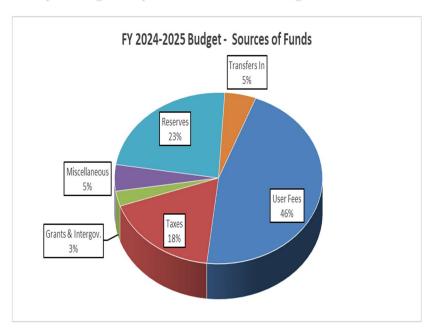

### **BOUNTIFUL CITY BUDGET SUMMARY (condensed)**

Fiscal Year 2024-2025

| REVENUES:                                                                                                         | TOTAL       |
|-------------------------------------------------------------------------------------------------------------------|-------------|
| Property Taxes & Fees-in-Lieu of Property Taxes                                                                   | 3,877,963   |
| Property Tax - Debt Service                                                                                       | 541,950     |
| Sales Taxes, Transient Room Tax & Recreation, Arts & Parks (RAP) Taxes                                            | 12,089,000  |
| Utility Franchise, Municipal Energy Sales Taxes & E911 Telephone Revenue                                          | 3,990,000   |
| Licenses & Permits (Business Licenses, Building & Street Opening Permits, Subdivision Fees)                       | 658,650     |
| Refuse Collection Fees & Landfill Charges                                                                         | 3,793,192   |
| Grants & Intergovernmental (Liquor Fund Allotment; Class C Road, Grants; Local Highway Transit; Bail Forfeitures) | 3,505,340   |
| Cemetery Lot Sales and Related Fees                                                                               | 727,725     |
| Interest Income                                                                                                   | 4,066,513   |
| Contribution in Aid from outside entities                                                                         | 600,000     |
| Fiber Fees                                                                                                        | 405,500     |
| Recycling Fees                                                                                                    | 628,560     |
| Storm Water Fees                                                                                                  | 2,008,818   |
| Sale of Water                                                                                                     | 6,200,000   |
| Golf Course Fees & Cart Rental                                                                                    | 1,979,000   |
| Sale of Electricity                                                                                               | 33,557,804  |
| Miscellaneous Income (Lease & Rental Income; Other)                                                               | 2,320,105   |
| Use of Fund Balance or Net Position                                                                               | 26,857,192  |
| Inter-City Transfers                                                                                              | 6,820,083   |
| Sub-total - Revenues                                                                                              | 114,627,395 |
| Adjustment for Inter-City Revenue & Transfers                                                                     | (6,820,083) |
| NET REVENUES                                                                                                      | 107,807,312 |