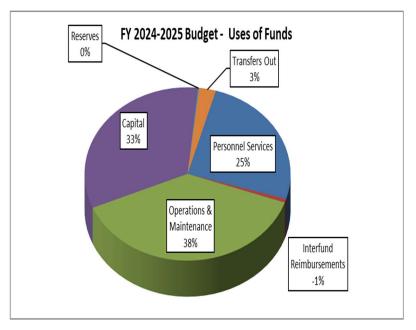

### **BOUNTIFUL CITY BUDGET SUMMARY (condensed)**

Fiscal Year 2024-2025

| EXPENDITURES & EXPENSES:                                                                                     | TOTAL       |
|--------------------------------------------------------------------------------------------------------------|-------------|
| Legislative (Mayor, Council and Community Engagement)                                                        | 3,062,165   |
| Executive & Legal (City Manager, City Recorder; Civil and Prosecution)                                       | 770,077     |
| Administration (Human Resources; Payroll; Information Technology; Finance; Utility Billing/Customer Service) | 1,601,758   |
| Police (Police and Dispatch Services)                                                                        | 10,997,579  |
| Fire & Emergency Medical Services (provided via Interlocal agreement with the South Davis Metro Fire Agency) | 2,774,537   |
| Streets (Includes construction, maintenance and snowplowing)                                                 | 7,356,878   |
| Engineering & Planning (Public Works; Building Inspection; Licensing and Code Enforcement)                   | 1,298,501   |
| Parks, Trails, & General Government Buildings                                                                | 2,504,860   |
| Debt Service                                                                                                 | 559,596     |
| Fiber                                                                                                        | 22,894,751  |
| Storm Water                                                                                                  | 2,395,274   |
| Water                                                                                                        | 7,275,619   |
| Light & Power                                                                                                | 39,556,787  |
| Golf Course                                                                                                  | 2,044,377   |
| Sanitation, Recycling & Landfill                                                                             | 5,977,183   |
| Cemetery                                                                                                     | 695,725     |
| Recreation Arts and Parks (RAP) Tax                                                                          | 928,800     |
| Cemetery Perpetual Care                                                                                      | 115,000     |
| Landfill Closure                                                                                             | 45,600      |
| Internal Service (Computer Replacement, Liability Insurance, Worker's Compensation)                          | 1,772,328   |
| Sub-total - Expenditures & Expenses                                                                          | 114,627,395 |
| Adjustment for Inter-City Revenue & Transfers                                                                | (6,820,083) |
| NET EXPENDITURES & EXPENSES                                                                                  | 107,807,312 |