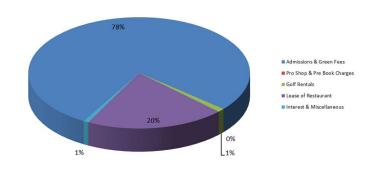

2022          | FY2023          | FY2024          | FY2025    |
|                        |                                                                    | Actual          | Actual          | Target          | Budget    |
| Performance Indicator: | Number of rounds played                                            | 70,029          | 74,152          | 72,000          | 72,000    |
|                        |                                                                    |                 |                 |                 |           |
|                        |                                                                    |                 |                 |                 |           |

## **Golf Budget Graphs**

FY 2024-2025 Golf Revenues

### FY 2024-2025 Golf Expenses





# Budget History (Less Capital)



## **Golf Budget**

| Account Number   Account Description   2021   2022   2028   Actual   Estimate   2024 Est.   2024 Budget   2025 Budget   2025 Budget   Change   2026 Budget   2025 Budget   2025 Budget   2025 Budget   2025 Budget   2025 Budget   2025 Budget   2025 Budget   2025 Budget   2025 Budget   2025 Budget   2025 Budget   2025 Budget   2025 Budget   2025 Budget   2025 Budget   2025 Budget   2025 Budget   2025 Budget   2025 Budget   2025 Budget   2025 Budget   2025 Budget   2025 Budget   2025 Budget   2025 Budget   2025 Budget   2025 Budget   2025 Budget   2025 Budget   2025 Budget   2025 Budget   2025 Budget   2025 Budget   2025 Budget   2025 Budget   2025 Budget   2025 Budget   2025 Budget   2025 Budget   2025 Budget   2025 Budget   2025 Bud