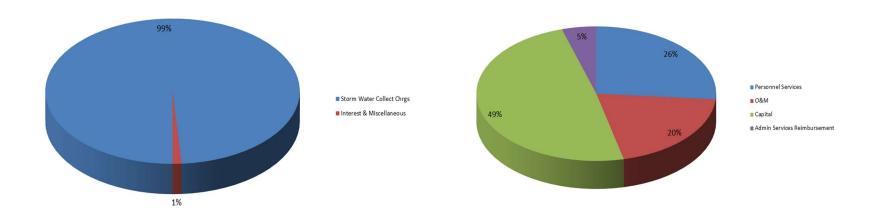

|                                                |               |                   | YTD            |            |  |  |  |  |  |
| Cleaning and Inspection Plan accomplished ? |                                                | Yes           | Yes               | Working        | Planned    |  |  |  |  |  |
|                                             |                                                |               |                   |                |            |  |  |  |  |  |
|                                             |                                                |               |                   |                |            |  |  |  |  |  |

# **Storm Water Budget Graphs**

#### FY 2024-2025 Storm Water Revenues

#### FY 2024-2025 Storm Water Expenses







# Storm Water Budget

| OPERATING REVENUES