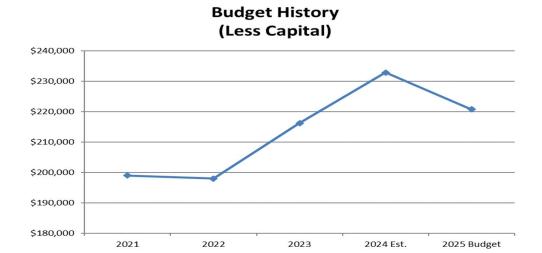

Budgets are developed from the base established in the previous year. Personnel Services increases stem from adjustments in the rates for health insurance (with a 10.5% increase over the prior year) a 6% cost of living allowance, and compensation adjustments for merit-based pay and/or market adjustments (for those eligible). Operations and Maintenance expenditures are subject to adjustments for such items as utility costs, maintenance agreements and the like. Capital expenditures are based on the need for replacement of infrastructure in accordance with the long-term capital plan of the City.