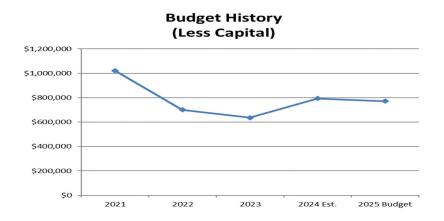

# **Summary of Proposed Budgets**

### **BOUNTIFUL CITY BUDGET SUMMARY (condensed)**

Fiscal Year 2024-2025

| REVENUES:                                                                                                         | TOTAL       |
|-------------------------------------------------------------------------------------------------------------------|-------------|
| Property Taxes & Fees-in-Lieu of Property Taxes                                                                   | 3,877,963   |
| Property Tax - Debt Service                                                                                       | 541,950     |
| Sales Taxes, Transient Room Tax & Recreation, Arts & Parks (RAP) Taxes                                            | 12,089,000  |
| Utility Franchise, Municipal Energy Sales Taxes & E911 Telephone Revenue                                          | 3,990,000   |
| Licenses & Permits (Business Licenses, Building & Street Opening Permits, Subdivision Fees)                       | 658,650     |
| Refuse Collection Fees & Landfill Charges                                                                         | 3,793,192   |
| Grants & Intergovernmental (Liquor Fund Allotment; Class C Road, Grants; Local Highway Transit; Bail Forfeitures) | 3,505,340   |
| Cemetery Lot Sales and Related Fees                                                                               | 727,725     |
| Interest Income                                                                                                   | 4,066,513   |
| Contribution in Aid from outside entities                                                                         | 600,000     |
| Fiber Fees                                                                                                        | 405,500     |
| Recycling Fees                                                                                                    | 628,560     |
| Storm Water Fees                                                                                                  | 2,008,818   |
| Sale of Water                                                                                                     | 6,200,000   |
| Golf Course Fees & Cart Rental                                                                                    | 1,979,000   |
| Sale of Electricity                                                                                               | 33,557,804  |
| Miscellaneous Income (Lease & Rental Income; Other)                                                               | 2,320,105   |
| Use of Fund Balance or Net Position                                                                               | 26,857,192  |
| Inter-City Transfers                                                                                              | 6,820,083   |
| Sub-total - Revenues                                                                                              | 114,627,395 |
| Adjustment for Inter-City Revenue & Transfers                                                                     | (6,820,083) |
| NET REVENUES                                                                                                      | 107,807,312 |

### **BOUNTIFUL CITY BUDGET SUMMARY (condensed)**

Fiscal Year 2024-2025

| EXPENDITURES & EXPENSES:                                                                                     | TOTAL       |
|--------------------------------------------------------------------------------------------------------------|-------------|
| Legislative (Mayor, Council and Community Engagement)                                                        | 3,062,165   |
| Executive & Legal (City Manager, City Recorder; Civil and Prosecution)                                       | 770,077     |
| Administration (Human Resources; Payroll; Information Technology; Finance; Utility Billing/Customer Service) | 1,601,758   |
| Police (Police and Dispatch Services)                                                                        | 10,997,579  |
| Fire & Emergency Medical Services (provided via Interlocal agreement with the South Davis Metro Fire Agency) | 2,774,537   |
| Streets (Includes construction, maintenance and snowplowing)                                                 | 7,356,878   |
| Engineering & Planning (Public Works; Building Inspection; Licensing and Code Enforcement)                   | 1,298,501   |
| Parks, Trails, & General Government Buildings                                                                | 2,504,860   |
| Debt Service                                                                                                 | 559,596     |
| Fiber                                                                                                        | 22,894,751  |
| Storm Water                                                                                                  | 2,395,274   |
| Water                                                                                                        | 7,275,619   |
| Light & Power                                                                                                | 39,556,787  |
| Golf Course                                                                                                  | 2,044,377   |
| Sanitation, Recycling & Landfill                                                                             | 5,977,183   |
| Cemetery                                                                                                     | 695,725     |
| Recreation Arts and Parks (RAP) Tax                                                                          | 928,800     |
| Cemetery Perpetual Care                                                                                      | 115,000     |
| Landfill Closure                                                                                             | 45,600      |
| Internal Service (Computer Replacement, Liability Insurance, Worker's Compensation)                          | 1,772,328   |
| Sub-total - Expenditures & Expenses                                                                          | 114,627,395 |
| Adjustment for Inter-City Revenue & Transfers                                                                | (6,820,083) |
| NET EXPENDITURES & EXPENSES                                                                                  | 107,807,312 |