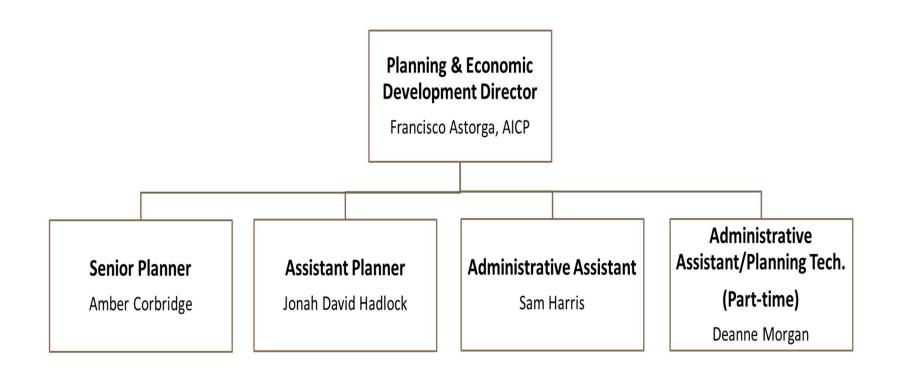

| 324,319                               | 285,254             | 359,240                               | 197,835                               | 182,400                               | 380,235                  | 414,478                    | 0                                     | 434,564                                 | 20,08            |

# **Planning Organizational Chart**



# City of Bountiful, Utah

# FY2024-2025 Operating & Capital Budget

### **Final Adopted Budget**

#### **DEBT SERVICE FUNDS:**

• Debt Service Fund



This Photo by Unknown Author is licensed under CC BY-ND

### **Debt Service Fund**

### Department Description

The Debt Service Fund accounts for resources that will be used to service general long-term debt of the City. This is debt of a general nature rather than debt specifically applicable to Enterprise Funds, which is accounted for within those respective funds of the City.

In fiscal year 2023 the City issued general obligation bonds with a par value of \$7,625,000 and premium of \$529,836.80. These bonds were issued for the acquisition and development costs of a ten-acre recreation property and various trail systems within the Cit