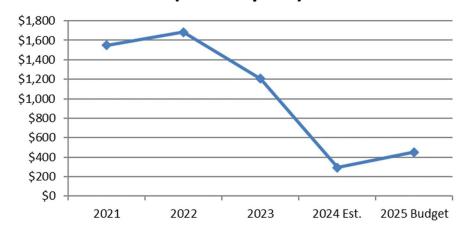

# City of Bountiful, Utah

Operating & Capital Budget
Fiscal Year 2024-2025 (July 1, 2024 to June 30, 2025)
Final Adopted Budget