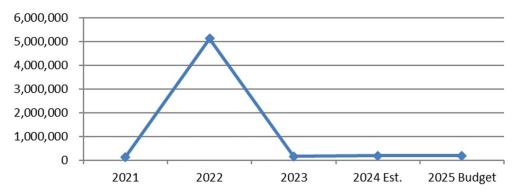

# City of Bountiful, Utah

Operating & Capital Budget
Fiscal Year 2024-2025 (July 1, 2024 to June 30, 2025)
Final Adopted Budget