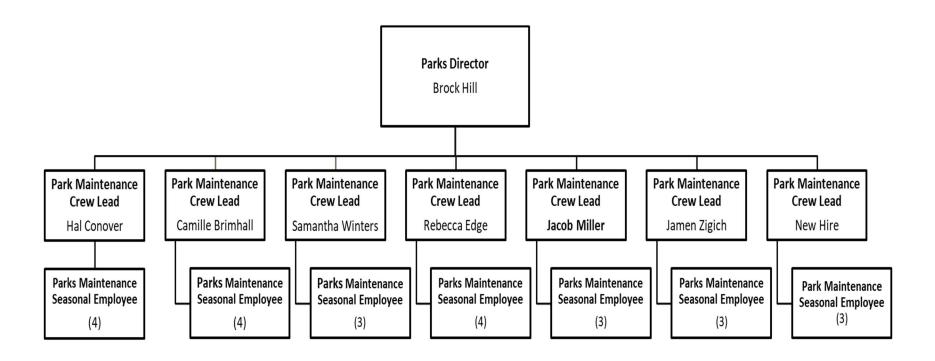

7                | 1,565,875                  | 200,000                    | 1,666,839                  | 100,964          |
| 454510                                | Parks - Capital Projects Fund       | 129,674             | 91,242              | 258,948             | 0                 | 50,000              | 50,000                   | 50,000                     | 52,000                     | 70,000                     | 20,000           |
| TOTAL PARKS GENERAL 8                 |                                     | 1,296,913           | 1,372,761           | 1,499,757           | 778,687           | 730,460             | 1,509,147                | 1,615,875                  | 252,000                    | 1,736,839                  | 120,964          |

### Parks Organizational Chart



### Trails Department

### **Department Description**

Bountiful City's Trails Master Plan identifies a variety of planned hiking, biking, and multi-use trails to be constructed throughout the City. The Trails Department budget categorizes the funding sources and the projects to be completed each year. Trail efforts are managed by representatives of the Planning, Engineering and Parks Departments, who receive input and support from the Bountiful Trails Advisory Committee (BTAC).

### Major Roles & Critical Functions

- Oversee the implementation of the Bountiful Trails Master Plan.
- > Prioritize trail projects with input from the Bountiful Trails Advisory Committee (BTAC).
- Work with BTAC to seek grant funding.
- ➤ Construct trails and trailhead projects identified in the Trail Master