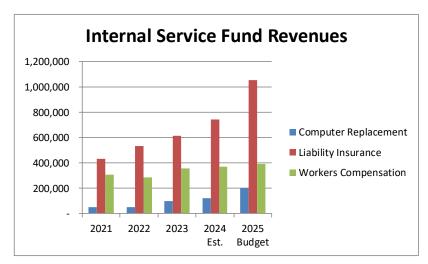

### **BOUNTIFUL CITY BUDGET SUMMARY (condensed)**

Fiscal Year 2024-2025

| EXPENDITURES & EXPENSES:                                                                                     | TOTAL       |
|--------------------------------------------------------------------------------------------------------------|-------------|
| Legislative (Mayor, Council and Community Engagement)                                                        | 3,062,165   |
| Executive & Legal (City Manager, City Recorder; Civil and Prosecution)                                       | 770,077     |
| Administration (Human Resources; Payroll; Information Technology; Finance; Utility Billing/Customer Service) | 1,601,758   |
| Police (Police and Dispatch Services)                                                                        | 10,997,579  |
| Fire & Emergency Medical Services (provided via Interlocal agreement with the South Davis Metro Fire Agency) | 2,774,537   |
| Streets (Includes construction, maintenance and snowplowing)                                                 | 7,356,878   |
| Engineering & Planning (Public Works; Building Inspection; Licensing and Code Enforcement)                   | 1,298,501   |
| Parks, Trails, & General Government Buildings                                                                | 2,504,860   |
| Debt Service                                                                                                 | 559,596     |
| Fiber                                                                                                        | 22,894,751  |
| Storm Water                                                                                                  | 2,395,274   |
| Water                                                                                                        | 7,275,619   |
| Light & Power                                                                                                | 39,556,787  |
| Golf Course                                                                                                  | 2,044,377   |
| Sanitation, Recycling & Landfill                                                                             | 5,977,183   |
| Cemetery                                                                                                     | 695,725     |
| Recreation Arts and Parks (RAP) Tax                                                                          | 928,800     |
| Cemetery Perpetual Care                                                                                      | 115,000     |
| Landfill Closure                                                                                             | 45,600      |
| Internal Service (Computer Replacement, Liability Insurance, Worker's Compensation)                          | 1,772,328   |
| Sub-total - Expenditures & Expenses                                                                          | 114,627,395 |
| Adjustment for Inter-City Revenue & Transfers                                                                | (6,820,083) |
| NET EXPENDITURES & EXPENSES                                                                                  | 107,807,312 |