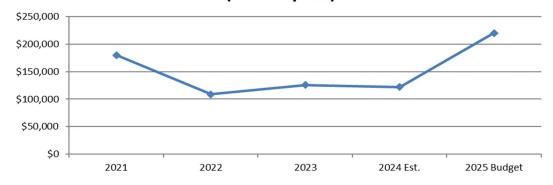

# **Summary of Proposed Budgets**

### **BOUNTIFUL CITY BUDGET SUMMARY (condensed)**

Fiscal Year 2024-2025

| REVENUES:                                                                                                         | TOTAL       |
|-------------------------------------------------------------------------------------------------------------------|-------------|
| Property Taxes & Fees-in-Lieu of Property Taxes                                                                   | 3,877,963   |
| Property Tax - Debt Service                                                                                       | 541,950     |
| Sales Taxes, Transient Room Tax & Recreation, Arts & Parks (RAP) Taxes                                            | 12,089,000  |
| Utility Franchise, Municipal Energy Sales Taxes & E911 Telephone Revenue                                          | 3,990,000   |
| Licenses & Permits (Business Licenses, Building & Street Opening Permits, Subdivision Fees)                       | 658,650     |
| Refuse Collection Fees & Landfill Charges                                                                         | 3,793,192   |
| Grants & Intergovernmental (Liquor Fund Allotment; Class C Road, Grants; Local Highway Transit; Bail Forfeitures) | 3,505,340   |
| Cemetery Lot Sales and Related Fees                                                                               | 727,725     |
| Interest Income                                                                                                   | 4,066,513   |
| Contribution in Aid from outside entities                                                                         | 600,000     |
| Fiber Fees                                                                                                        | 405,500     |
| Recycling Fees                                                                                                    | 628,560     |
| Storm Water Fees                                                                                                  | 2,008,818   |
| Sale of Water                                                                                                     | 6,200,000   |
| Golf Course Fees & Cart Rental                                                                                    | 1,979,000   |
| Sale of Electricity                                                                                               | 33,557,804  |
| Miscellaneous Income (Lease & Rental Income; Other)                                                               | 2,320,105   |
| Use of Fund Balance or Net Position                                                                               | 26,857,192  |
| Inter-City Transfers                                                                                              | 6,820,083   |
| Sub-total - Revenues                                                                                              | 114,627,395 |
| Adjustment for Inter-City Revenue & Transfers                                                                     | (6,820,083) |
| NET REVENUES                                                                                                      | 107,807,312 |

# Summary of Proposed Budgets (continued)

### **BOUNTIFUL CITY BUDGET SUMMARY (condensed)**

Fiscal Year 2024-2025

| EXPENDITURES & EXPENSES:                                                                                     | TOTAL       |
|--------------------------------------------------------------------------------------------------------------|-------------|
| Legislative (Mayor, Council and Community Engagement)                                                        | 3,062,165   |
| Executive & Legal (City Manager, City Recorder; Civil and Prosecution)                                       | 770,077     |
| Administration (Human Resources; Payroll; Information Technology; Finance; Utility Billing/Customer Service) | 1,601,758   |
| Police (Police and Dispatch Services)                                                                        | 10,997,579  |
| Fire & Emergency Medical Services (provided via Interlocal agreement with the South Davis Metro Fire Agency) | 2,774,537   |
| Streets (Includes construction, maintenance and snowplowing)                                                 | 7,356,878   |
| Engineering & Planning (Public Works; Building Inspection; Licensing and Code Enforcement)                   | 1,298,501   |
| Parks, Trails, & General Government Buildings                                                                | 2,504,860   |
| Debt Service                                                                                                 | 559,596     |
| Fiber                                                                                                        | 22,894,751  |
| Storm Water                                                                                                  | 2,395,274   |
| Water                                                                                                        | 7,275,619   |
| Light & Power                                                                                                | 39,556,787  |
| Golf Course                                                                                                  | 2,044,377   |
| Sanitation, Recycling & Landfill                                                                             | 5,977,183   |
| Cemetery                                                                                                     | 695,725     |
| Recreation Arts and Parks (RAP) Tax                                                                          | 928,800     |
| Cemetery Perpetual Care                                                                                      | 115,000     |
| Landfill Closure                                                                                             | 45,600      |
| Internal Service (Computer Replacement, Liability Insurance, Worker's Compensation)                          | 1,772,328   |
| Sub-total - Expenditures & Expenses                                                                          | 114,627,395 |
| Adjustment for Inter-City Revenue & Transfers                                                                | (6,820,083) |
| NET EXPENDITURES & EXPENSES                                                                                  | 107,807,312 |