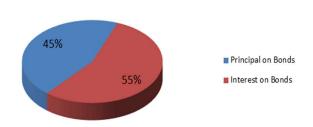

The budget contains no increase in general property tax but there is a tax levy which started in 2022 for repayment of an \$8,000,000 general obligation bond issue that was approved by voters in 2020. There are also increases in certain City fees and charges which are designed primarily to maintain service levels and the condition of infrastructure. The budget also includes the newly created Fiber fund to account for the cost of acquiring, constructing and improving a fiber optic network along with the costs of operating that network. This newly created fund includes issuance of a \$47,000,000 bond backed by a pledge of sales tax revenues with an affirmatively stated bond repayment plan using subscriber revenues.