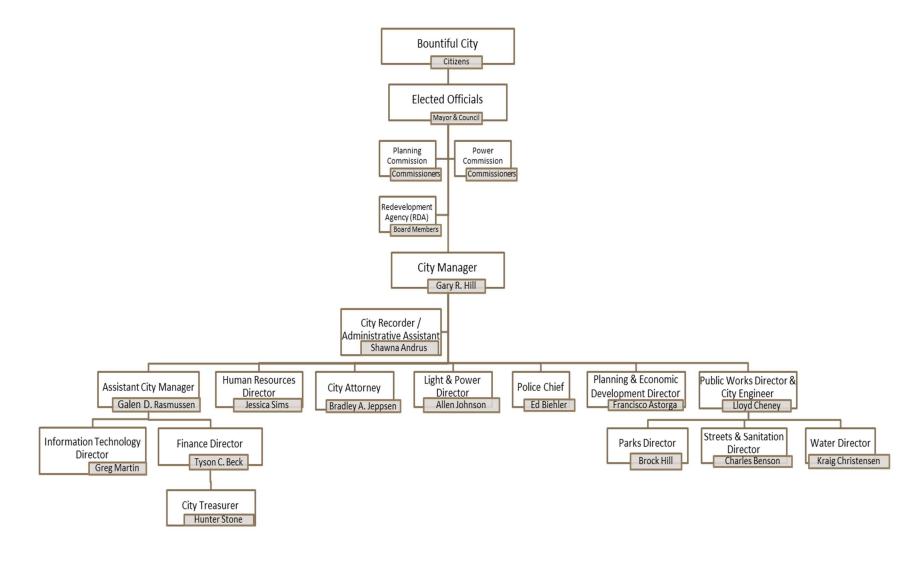

,000     |
| Landfill Closure                                                                                             | 45,600      |
| Internal Service (Computer Replacement, Liability Insurance, Worker's Compensation)                          | 1,772,328   |
| Sub-total - Expenditures & Expenses                                                                          | 114,627,395 |
| Adjustment for Inter-City Revenue & Transfers                                                                | (6,820,083) |
| NET EXPENDITURES & EXPENSES                                                                                  | 107,807,312 |

#### NOTES:

The Bountiful Redevelopment Agency is a separate legal entity with a separately presented and adopted budget.

# City Organizational Chart



# **Budget Calendar**

#### **Budget Calendar - City of Bountiful (with Redevelopment Agency)**

Fiscal Year 2024-2025 (July 1, 2024 to June 30, 2025)

| Planning and Preparation