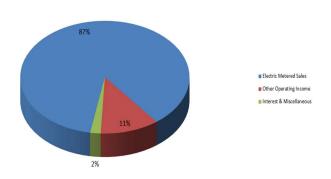

### **BOUNTIFUL CITY BUDGET SUMMARY (condensed)**

Fiscal Year 2024-2025

| REVENUES:                                                                                                         | TOTAL       |
|-------------------------------------------------------------------------------------------------------------------|-------------|
| Property Taxes & Fees-in-Lieu of Property Taxes                                                                   | 3,877,963   |
| Property Tax - Debt Service                                                                                       | 541,950     |
| Sales Taxes, Transient Room Tax & Recreation, Arts & Parks (RAP) Taxes                                            | 12,089,000  |
| Utility Franchise, Municipal Energy Sales Taxes & E911 Telephone Revenue                                          | 3,990,000   |
| Licenses & Permits (Business Licenses, Building & Street Opening Permits, Subdivision Fees)                       | 658,650     |
| Refuse Collection Fees & Landfill Charges                                                                         | 3,793,192   |
| Grants & Intergovernmental (Liquor Fund Allotment; Class C Road, Grants; Local Highway Transit; Bail Forfeitures) | 3,505,340   |
| Cemetery Lot Sales and Related Fees                                                                               | 727,725     |
| Interest Income                                                                                                   | 4,066,513   |
| Contribution in Aid from outside entities                                                                         | 600,000     |
| Fiber Fees                                                                                                        | 405,500     |
| Recycling Fees                                                                                                    | 628,560     |
| Storm Water Fees                                                                                                  | 2,008,818   |
| Sale of Water                                                                                                     | 6,200,000   |
| Golf Course Fees & Cart Rental                                                                                    | 1,979,000   |
| Sale of Electricity                                                                                               | 33,557,804  |
| Miscellaneous Income (Lease & Rental Income; Other)                                                               | 2,320,105   |
| Use of Fund Balance or Net Position                                                                               | 26,857,192  |
| Inter-City Transfers                                                                                              | 6,820,083   |
| Sub-total - Revenues                                                                                              | 114,627,395 |
| Adjustment for Inter-City Revenue & Transfers                                                                     | (6,820,083) |
| NET REVENUES                                                                                                      | 107,807,312 |