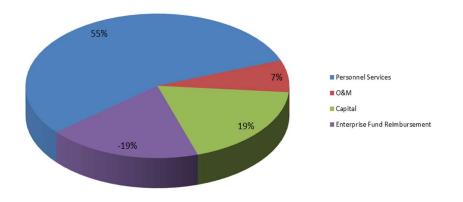

|                      |                  |                  |                  |  |  |
| For FY2024 we are again supporting South Davis Recreation | tion Center for their needs.                   |                      |                  |                  |                  |  |  |
| We support 45 full-time (equivalent) Rec Center employee  | s, 20 computers,                               |                      |                  |                  |                  |  |  |
| 147 Active Directory Accounts and 43 cameras.             |                                                |                      |                  |                  |                  |  |  |

# **Information Technology Budget Graphs**

### FY 2024-2025 Information Technology Budget



# Budget History (Less Capital)



# **Information Technology Budget**

| 1  | INFORMATION             | I TECHNOL  | OGY                                     |                  |                  |             |           |                  |                  | 1                | Amended      |             |                    | 1        |
|----|-------------------------|------------|-----------------------------------------|------------------|------------------|-------------|-----------|------------------|------------------|------------------|--------------|-------------|--------------------|----------|
| 2  |                         |            |                                         | Fiscal Year      | Fiscal Year      | Fiscal Year | 6 Month   | 6 Month          | Fiscal Year