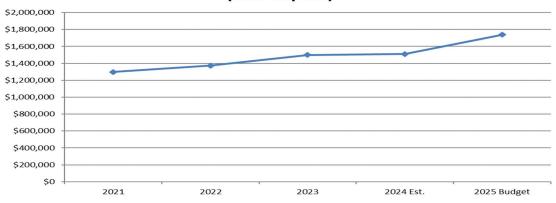

| Playgrounds inspected (13)                                                        | 13               | 13                  | 13                          | 13     |
|                        | Sports Courts/Fields Inspected (46)                                               | 40               | 40                  | 46                          | 46     |
|                        | Tree and plant pruning (1/4 of                                                    | 10               | 7                   | 8                           | 8      |
|                        | maintained properties annually (12)                                               |                  |                     |                             |        |

### Parks Budget Graphs

FY 2024-2025 Parks Budget







# Parks Budget

| PARKS                                 |                                     |                     |                     |                     |                   |                     |                          |                            | Amended                    |                            |                  |
|---------------------------------------|-------------------------------------|---------------------|---------------------|---------------------|-------------------|---------------------|--------------------------|----------------------------|----------------------------|----------------------------|------------------|
| Account Number                        | Account Description                 | Fiscal Year<br>2021 | Fiscal Year<br>2022 | Fiscal Year<br>2