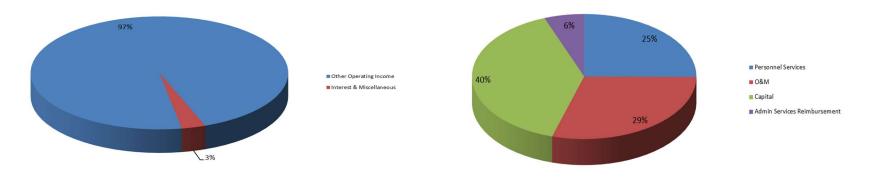

### **BOUNTIFUL CITY BUDGET SUMMARY (condensed)**

Fiscal Year 2024-2025

| REVENUES:                                                                                                         | TOTAL       |
|-------------------------------------------------------------------------------------------------------------------|-------------|
| Property Taxes & Fees-in-Lieu of Property Taxes                                                                   | 3,877,963   |
| Property Tax - Debt Service                                                                                       | 541,950     |
| Sales Taxes, Transient Room Tax & Recreation, Arts & Parks (RAP) Taxes                                            | 12,089,000  |
| Utility Franchise, Municipal Energy Sales Taxes & E911 Telephone Revenue                                          | 3,990,000   |
| Licenses & Permits (Business Licenses, Building & Street Opening Permits, Subdivision Fees)                       | 658,650     |
| Refuse Collection Fees & Landfill Charges                                                                         | 3,793,192   |
| Grants & Intergovernmental (Liquor Fund Allotment; Class C Road, Grants; Local Highway Transit; Bail Forfeitures) | 3,505,340   |
| Cemetery Lot Sales and Related Fees                                                                               | 727,725     |
| Interest Income                                                                                                   | 4,066,513   |
| Contribution in Aid from outside entities                                                                         | 600,000     |
| Fiber Fees                                                                                                        | 405,500     |
| Recycling Fees                                                                                                    | 628,560     |
| Storm Water Fees                                                                                                  | 2,008,818   |
| Sale of Water                                                                                                     | 6,200,000   |
| Golf Course Fees & Cart Rental                                                                                    | 1,979,000   |
| Sale of Electricity                                                                                               | 33,557,804  |
| Miscellaneous Income (Lease & Rental Income; Other)                                                               | 2,320,105   |
| Use of Fund Balance or Net Position                                                                               | 26,857,192  |
| Inter-City Transfers                                                                                              | 6,820,083   |
| Sub-total - Revenues                                                                                              | 114,627,395 |
| Adjustment for Inter-City Revenue & Transfers                                                                     | (6,820,083) |
| NET REVENUES                                                                                                      | 107,807,312 |