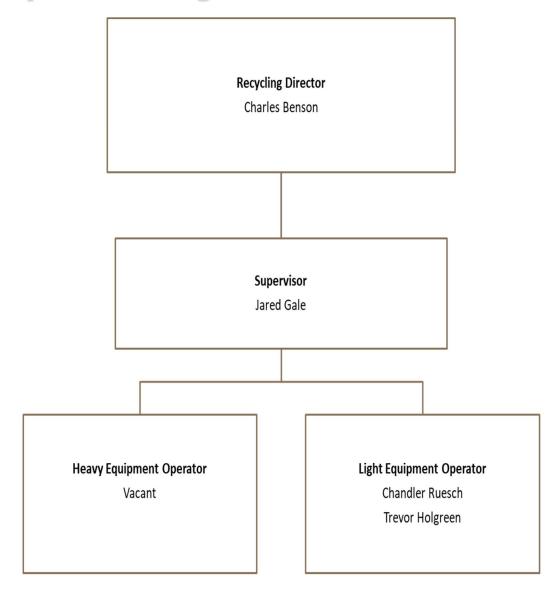

TOTAL OP   | ERATING TRAN    | NSFERS IN (OUT)                          | 227,921              | 95,000      | 0           | 0         | 0        | 0           | 441,854     | 0           | 282,026     | (159,828) | 33       |
| 34                              |            |                 |                                          | ,                    | · · · · ·   |             |           |          |             | ,           |             |             |           | 34       |
| 35                              | NET EARN   | INGS (LOSS)     |                                          | 14,974               | 97,472      | 85,271      | (445,769) | 2,786    | (442,983)   | 0           | 0           | 0           | 0         | 35       |

## Recycling Department Organizational Chart



## Landfill Department

### **Department Description**

The Bountiful City Landfill provides an environmentally responsible solid waste disposal area for the residents of Bountiful. This is accomplished by planning and constructing all weather roads leading to dumping cells. Controlling blowing litter with fences and daily cover to keep litter on site for clean-up. Diverting metals to a recycling area for processing. Diverting green waste from all South Davis Cities into the composting program to prolong the life of the Bountiful City Landfill.

### Major Roles & Critical Functions

- > Comply with all environmental regulations required by State and Federal agencies.
- > Keep the landfill organized and safe for all that visit the site.
- > Prolong the useful life of the facility.
- > Pla