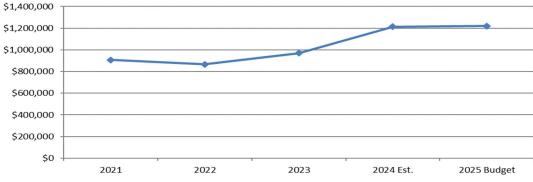

|                                                |               |                   | YTD            |            |  |  |  |  |  |
| Cleaning and Inspection Plan accomplished ? |                                                | Yes           | Yes               | Working        | Planned    |  |  |  |  |  |
|                                             |                                                |               |                   |                |            |  |  |  |  |  |
|                                             |                                                |               |                   |                |            |  |  |  |  |  |

# **Storm Water Budget Graphs**

#### FY 2024-2025 Storm Water Revenues

#### FY 2024-2025 Storm Water Expenses







# Storm Water Budget

| OPERATING REVENUES