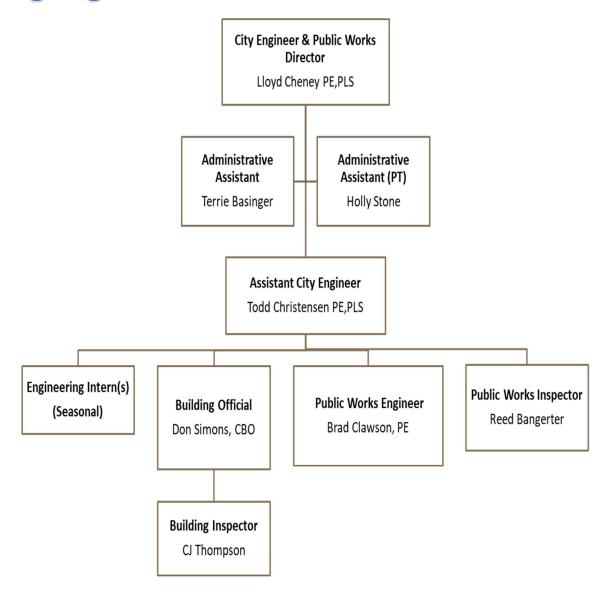

63,937                    | (42,12           |
| 454450     |                   | Engineering - General Fund<br>Engineering - Capital Projects Fund | 18,895              | 744,279             | 841,135<br>0        | 414,471           | 493,536<br>221,074  | 265,000                  | 250,000                    | 0                                     | 0 003,937                  | (250,00          |
| +54450     |                   | AL & CAPITAL                                                      | 750,695             | 744,279             | 841,135             | 458,397           | 221,074             | 203,000                  | 230,000                    | 0                                     | 863,937                    | (292.12          |

### **Engineering Organizational Chart**



### Parks Department

#### **Department Description**

Bountiful City Parks Department has eight full-time staff and hires up to 24 seasonal staff during the summer months. The Department is responsible for maintaining the City's parks, streetscapes, facility landscapes, trailheads, open spaces, and other City owned properties. We assist in the scheduling, planning and operation of annual City sponsored events and over 400 private events which are hosted in the parks and pavilions. Staff members facilitate the use of the park's sport facilities for youth and adult sport leagues and other outdoor recreation activities. In the winter months the Department is tasked with snow removal on City owned facilities, city sidewalks, Park parking lots, and South Davis Recreation Center.

### Major R