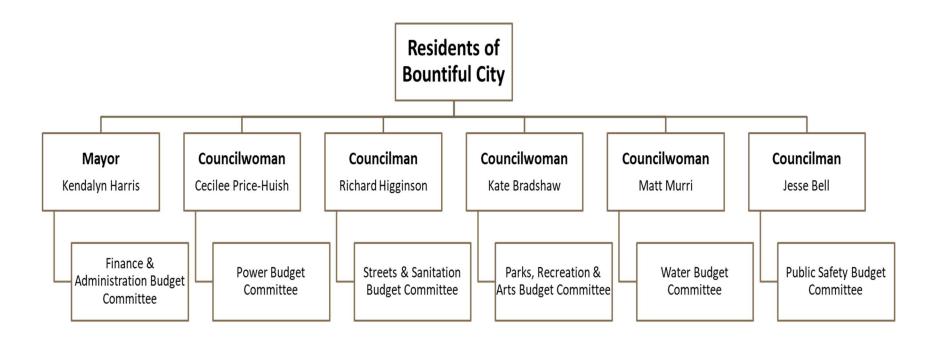

|             |             |         |          |             |             |             |             |           | 15 |
| 16 | 104110       | •          | Legislative - General Fund          | 1,021,230   | 700,414     | 636,850     | 311,346 | 482,346  | 793,693     | 797,418     | 0           | 772,165     | (25,253)  | 16 |
| 17 | 454110       |            | Legislative - Capital Projects Fund | 7,810,359   | 1,104,250   | 3,224,272   | 638,280 | 67,000   | 705,280     | 640,000     | 0           | 2,290,000   | 1,650,000 | 17 |
| 18 | TOTAL LEGIS. | GEN & (    | CAP                                 | 8,831,589   | 1,804,664   | 3,861,122   | 949,626 | 549,346  | 1,498,973   | 1,437,418   | 0           | 3,062,165   | 1,624,747 | 18 |

# Legislative Organizational Chart



## Legal Department

### **Department Description**

The Legal Department is composed of the City Attorney, City Prosecutor, Victim Advocate, two Administrative Assistants, and a Part-Time Legal Assistant. One Administrative Assistant is shared with the City Manager and the Part-Time Legal Assistant is shared with the Police Records Division. The Department is responsible for ensuring the City is operating in a lawful manner and is responsible for all legal business of the City. The City Attorney serves as legal advisor to the Mayor, City Council, City Manager, Department Heads, and Boards of the City and attends all City Council and Planning Commission meetings. The Department is responsible for maintaining and updating the City Code and the Personnel Policies & Procedures Manual and pr