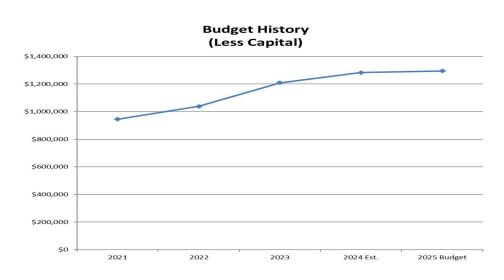

|
|                                         | Actual         | Actual             | Actual              | Budget    |
| Residents particpating at HHW Event     | 901            | 773                | 775                 | 800       |
| Cost of HHW event                       | \$ 63,712      | \$107,528          | \$103,783           | \$ 90,000 |
| Budget of HHW event                     | \$60,000       | \$60,000           | \$ 75,000           | \$ 90,000 |
| Did we reduce HHW going to Landfill?    | Yes            | Yes                | Yes                 | Planned   |
|                                         |                |                    |                     |           |

## Refuse Collection Department Budget Graphs



#### FY 2024-2025 Refuse Collection Expenses





# Refuse Collection Department Budget

| 1 2      |            | OLLECTION       |                                | Fiscal Year | Fiscal Year | Fiscal Year | 6 Month | 6 Month  | Fiscal Year | Fiscal Year | Amended<br>Fiscal Year | Fiscal Year | Dollar   | 1 2      |
|----------|------------|-----------------|--------------------------------|-------------|-------------|-------------|---------|----------|-------------|-------------|------------------------|-------------|----------|----------|
| 3        | Acco       | ount Number     | Account Description            | 2021        | 2022        | 2023        | Actual  | Estimate | 2024 Est.   | 2024 Budget | 2024 Budget            | 2025 Budget | Change   | 3        |
| 5        | OPERATIN   | G REVENUES      |