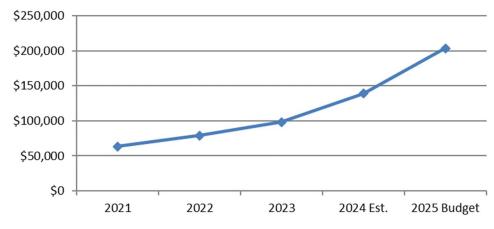

|  |
| Desktops Replaced      | 40                                                     | 30               | 30               | 30               |  |  |  |
| Laptops Replaced       | 0                                                      | 2                | 15               | 15               |  |  |  |
|                        |                                                        |                  |                  |                  |  |  |  |
|                        |                                                        |                  |                  |                  |  |  |  |
|                        |                                                        |                  |                  |                  |  |  |  |

## Computer Replacement Budget Graphs







## Computer Replacement Budget

| 1  | COMPUTER REPLACE | MENT                              |             |             |             |         |          |             |             | Amended     |             |          | 1  |
|----|------------------|-----------------------------------|-------------|-------------|-------------|---------|----------|-------------|-------------|-------------|-------------|----------|----|
| 2  |                  |                                   | Fiscal Year | Fiscal Year | Fiscal Year | 6 Month | 6 Month  | Fiscal Year | Fiscal Year | Fiscal Year | Fiscal Year | Dollar   | 2  |
| 3  | Account Number   | r Account Description             | 2021        | 2022        | 2023        | Actual  | Estimate | 2024 Est.   | 2024 Budget | 2024 Budget | 2025 Bud