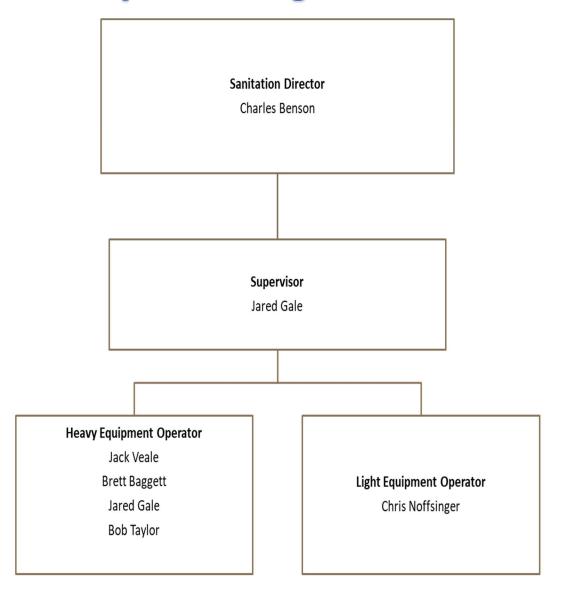

|             |           | 29 |
| 30 | TOTAL OP    | ERATING TRANS      | FERS IN (OUT)                               | 0                   | 0           | 0           | 0       | 0         | 0           | 237,703     | 0           | (362,008)   | (599,711) | 30 |
| 31 |             |                    |                                             |                     |             |             |         | 10m 00 11 |             | _           | _           | _           |           | 31 |
| 33 | NET EARN    | INGS (LOSS) - RE   | FUSE COLLECTION                             | 53,262              | 95,330      | 11,032      | 56,863  | (37,204)  | 19,658      | 0           | 0           | 0           | 0         | 33 |

## Refuse Collection Department Organizational Chart



## Recycling Department

### **Department Description**

Bountiful City Recycling Department provides biweekly household recyclable material collection for the residents of Bountiful. It is taken to Rocky Mountain Recycling services our local Materials Recovery Facility for processing. The material is baled and shipped to recyclers around the country and internationally to manufacturers to use in new products.

### Major Roles & Critical Functions

- > Professional collection of recyclables from residents biweekly as scheduled.
- Deliver recyclables to MRF for proper processing.
- Maintain or replace collection fleet as needed to ensure reliability.
- > Maintain or replace curb side containers as needed.
- Continue to divert recyclables from the landfill.

#### Fiscal Year Priorities

-