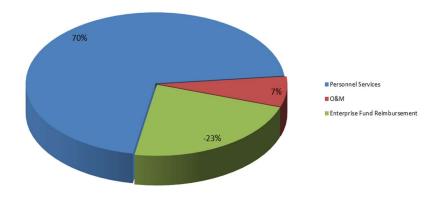

Budgets are developed from the base established in the previous year. Personnel Services increases stem from adjustments in the rates for health insurance (with a 10.5% increase over the prior year) a 6% cost of living allowance, and compensation adjustments for merit-based pay and/or market adjustments (for those eligible). Operations and Maintenance expenditures are subject to adjustments for such items as utility costs, maintenance agreements and the like. Capital expenditures are based on the need for replacement of infrastructure in accordance with the long-term capital plan of the City.