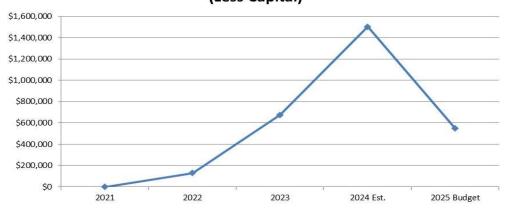

, , , , , , , , |                    | ,                  | Active             |  |  |  |
|                                    | Volunteer Groups: NICA,<br>Youth groups, etc.                                                                                                            | Completed                               | Active             | Stay Active        | Stay<br>Active     |  |  |  |
|                                    | Trail Events: National Trails Day, Service Day,                                                                                                          |                                         | Plan &<br>Complete | Plan &<br>Complete | Plan &<br>Complete |  |  |  |

### Trails Budget Graphs

### FY 2024-2025 Trails Budget



# Budget History (Less Capital)



# Trails Budget

| 4  |                   |                    |                                 |             |             |         |           |          |             |             |             |             |           | 4  |
|----|-------------------|--------------------|---------------------------------|-------------|-------------|---------|-----------|----------|-------------|-------------|-------------|-------------|-----------|----|
| 1  | TRAILS            |                    |                                 |             |             |         |           |          |             |             | Amended     |             |           | 1  |
| 2  |                   |                    |                                 | Fiscal Year | Fiscal Year |         | 6 Month   | 6