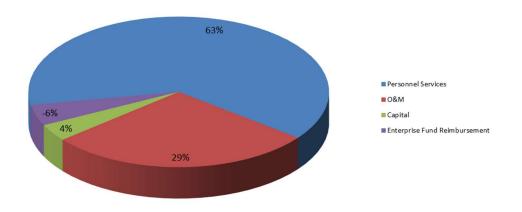

Budgets are developed from the base established in the previous year. Personnel Services increases stem from adjustments in the rates for health insurance (with a 10.5% increase over the prior year) a 6% cost of living allowance, and compensation adjustments for merit-based pay and/or market adjustments (for those eligible). Operations and Maintenance expenditures are subject to adjustments for such items as utility costs, maintenance agreements and the like. Capital expenditures are based on the need for replacement of infrastructure in accordance with the long-term capital plan of the City.