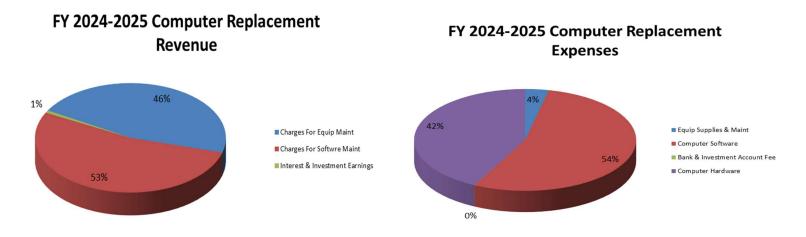

|  |  |
| Desktops Replaced      | 40                                                     | 30               | 30               | 30               |  |  |  |
| Laptops Replaced       | 0                                                      | 2                | 15               | 15               |  |  |  |
|                        |                                                        |                  |                  |                  |  |  |  |
|                        |                                                        |                  |                  |                  |  |  |  |
|                        |                                                        |                  |                  |                  |  |  |  |

## Computer Replacement Budget Graphs







## Computer Replacement Budget

| 1  | COMPUTER REPLACE | MENT                              |             |             |             |         |          |             |             | Amended     |             |          | 1  |
|----|------------------|-----------------------------------|-------------|-------------|-------------|---------|----------|-------------|-------------|-------------|-------------|----------|----|
| 2  |                  |                                   | Fiscal Year | Fiscal Year | Fiscal Year | 6 Month | 6 Month  | Fiscal Year | Fiscal Year | Fiscal Year | Fiscal Year | Dollar   | 2  |
| 3  | Account Number   | r Account Description             | 2021        | 2022        | 2023        | Actual  | Estimate | 2024 Est.   | 2024 Budget | 2024 Budget | 2025