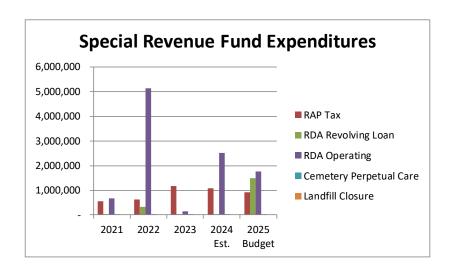

### **BOUNTIFUL CITY BUDGET SUMMARY (condensed)**

Fiscal Year 2024-2025

| EXPENDITURES & EXPENSES:                                                                                     | TOTAL       |
|--------------------------------------------------------------------------------------------------------------|-------------|
| Legislative (Mayor, Council and Community Engagement)                                                        | 3,062,165   |
| Executive & Legal (City Manager, City Recorder; Civil and Prosecution)                                       | 770,077     |
| Administration (Human Resources; Payroll; Information Technology; Finance; Utility Billing/Customer Service) | 1,601,758   |
| Police (Police and Dispatch Services)                                                                        | 10,997,579  |
| Fire & Emergency Medical Services (provided via Interlocal agreement with the South Davis Metro Fire Agency) | 2,774,537   |
| Streets (Includes construction, maintenance and snowplowing)                                                 | 7,356,878   |
| Engineering & Planning (Public Works; Building Inspection; Licensing and Code Enforcement)                   | 1,298,501   |
| Parks, Trails, & General Government Buildings                                                                | 2,504,860   |
| Debt Service                                                                                                 | 559,596     |
| Fiber                                                                                                        | 22,894,751  |
| Storm Water                                                                                                  | 2,395,274   |
| Water                                                                                                        | 7,275,619   |
| Light & Power                                                                                                | 39,556,787  |
| Golf Course                                                                                                  | 2,044,377   |
| Sanitation, Recycling & Landfill                                                                             | 5,977,183   |
| Cemetery                                                                                                     | 695,725     |
| Recreation Arts and Parks (RAP) Tax                                                                          | 928,800     |
| Cemetery Perpetual Care                                                                                      | 115,000     |
| Landfill Closure                                                                                             | 45,600      |
| Internal Service (Computer Replacement, Liability Insurance, Worker's Compensation)                          | 1,772,328   |
| Sub-total - Expenditures & Expenses                                                                          | 114,627,395 |
| Adjustment for Inter-City Revenue & Transfers                                                                | (6,820,083) |
| NET EXPENDITURES & EXPENSES                                                                                  | 107,807,312 |