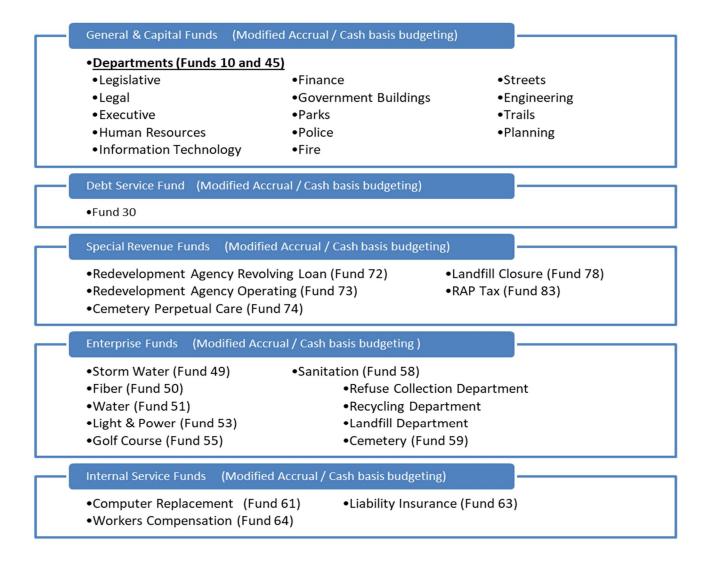

The Workers' Compensation Self-Insurance fund's primary purpose is to provide employee compensation for work-related injuries. The City has been self-insured up to \$450,000 for workers' compensation claims with and excess insurance policy covering from \$600,000 to \$1,000,000. However, as of July 1, 2024 the decision was made to purchase a standard workers compensation policy with deductible based on market

conditions and improvements to be realized in administrative practices. This fund accounts for monthly interfund charges estimated to cover the cost of insurance, claims, and other operating costs associated with workers' compensation. This fund also accounts for any operating and capital expenses incurred to provide the workers' compensation services.

# **Fund-Department Matrix**



## LONG-TERM FINANCIAL POLICIES

Fiscal operations of Bountiful City, and its component units, are governed by long-standing administrative policies. These "Financial Goals Policies and Procedures" were adopted by the Mayor and City Council on June 24, 1981 and then reaffirmed again on April 4, 1990. Additionally, the Mayor and Council adopted Ordinance 2020-03 dated June 16, 2020 which established reserve funds in the General Fund, Capital Fund and each of the City's Enterprise Funds. Each of the administrative policies is summarized below:

#### **Basic Goals of City Government**

- The following concepts represent four desirable basic goals that support the operating policies of the city. These goals are intended to be constant from one administration to another.
- Local government ex