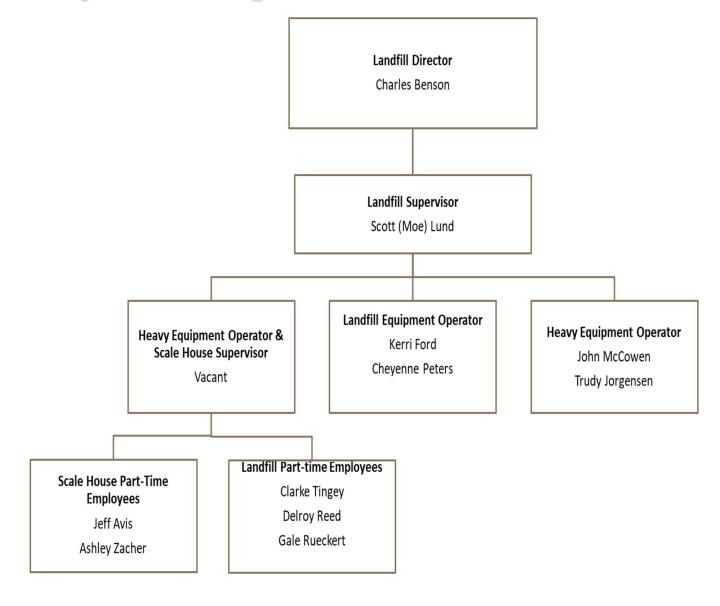

4    |
| 7       | TOTAL OPERA    | ATING TRAI   | NSFERS IN (OUT)                              | (2,696,291)           | (95,000)    | 0           | 0         | 0         | 0           | 759,830     | 0           | 1,338,455   | 578,625          | 4    |
| 3       | AIPP PARAMETER | 00 (1000)    |                                              | /o *** *==*           | (467.407)   | 140.005     | 0.075     | (677.005) | (000 ****)  | _           | _           | _           | <del>  _</del> _ | 48   |
| 9       | NET EARNING    | GS (LOSS)    |                                              | (2,112,497)           | (467,497)   | (49,005)    | 8,878     | (677,296) | (668,418)   | 0           | 0           | 0           | 0                | 49   |

## Landfill Department Organizational Chart



## Cemetery Fund

### **Department Description**

The staff at the Bountiful City Cemetery consists of three full-time employees, one regular part-time employee and up to three seasonal employees. The Department's responsibility is to maintain and care for the grounds of the cemetery, sell burial spaces, maintain records on burial spaces and perform grave openings/closings for funeral services with dignity and respect.

### Major Roles & Critical Functions

- > Provide a wide variety of burial options and services for the citizens of Bountiful and surrounding Cities.
- > Meeting and Assisting Cemetery patrons with plot selection, burial planning, and resolving concerns.
- Maintain Cemetery grounds and facilities to the highest standards of care.
- > Perform grave openings and closings wi