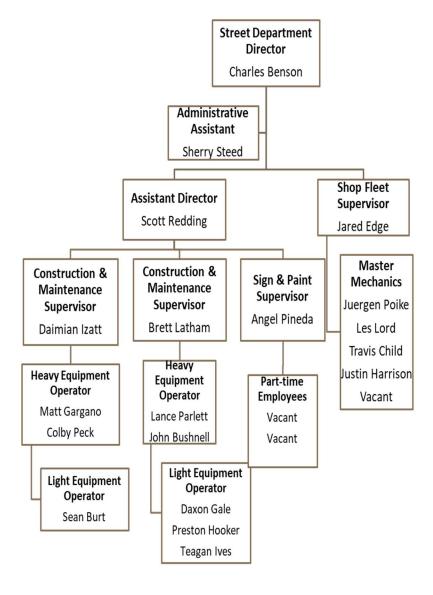

|           |             |             |             |             |           | 14 |
| 15 | 104410                    |               | Streets - General Fund         | 3,988,735   | 4,042,660   | 4,813,778   | 2,780,833 | 2,270,377 | 5,051,211   | 4,986,141   | 0           | 5,180,878   | 194,737   | 15 |
| 16 | 454410                    |               | Streets - Capital Projects Fur | 2,516,207   | 2,135,291   | 1,926,013   | 2,149,849 | 1,177,684 | 3,327,533   | 2,564,000   | 810,562     | 2,176,000   | (388,000) | 16 |
| 17 | TOTAL STREETS GEN         | I. & CAP.     |                                | 6,504,942   | 6,177,951   | 6,739,791   | 4,930,682 | 3,448,061 | 8,378,744   | 7,550,141   | 810,562     | 7,356,878   | (193,263) | 17 |

### **Streets Organizational Chart**



### **Engineering Department**

### **Department Description**

The Engineering Department provides planning, design, and administrative services for the construction and maintenance of City owned utilities and facilities. Staff members assist other City departments and elected officials of the City in a support function that helps those departments and leaders make informed decisions and more effectively accomplish their responsibilities. The department also provides plan review and construction inspection services for residential and commercial construction projects in the City. The Department also provides professional services for surveys of publicly owned properties; inspection of work in the public right of way and is responsible for the implementation and management of environment