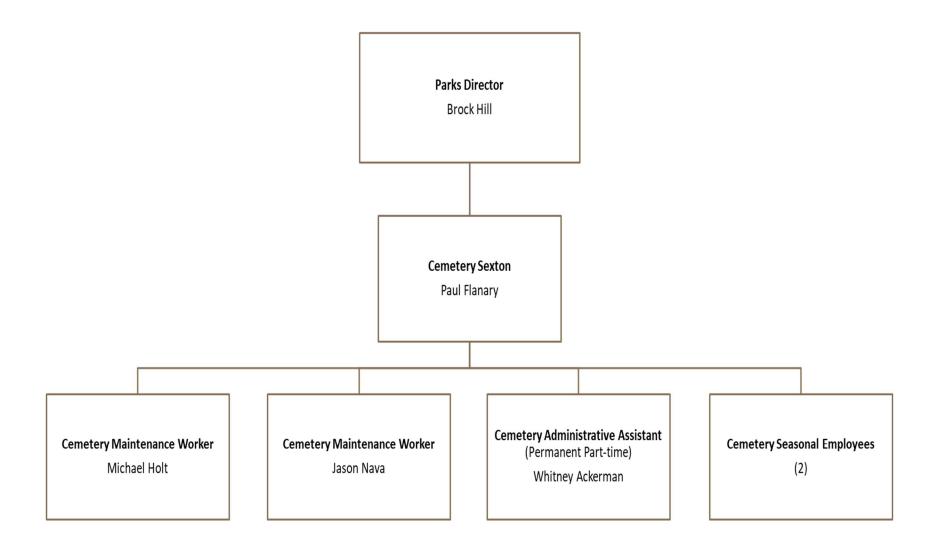

(  | OUT)                              | 0           | 0           | 0           | 0        | 0        | 0           | (186,300)   | 0           | (45,001)    | 141,299  | 33 |
| 34 |                                                                                          |                     |                                   |             |             |             |          |          |             |             |             |             | 0        | 34 |
| 35 | NET EARNINGS                                                                             | (LOSS)              |                                   | 280,256     | 305,436     | 95,203      | (86,783) | (59,260) | (146,043)   | (92,766)    | 0           | 0           | 92,766   | 35 |

## **Cemetery Organizational Chart**



## City of Bountiful, Utah

## FY2024-2025 Operating & Capital Budget

## **Final Adopted Budget**

#### **INTERNAL SERVICE FUNDS:**

- Computer Replacement Fund
- Liability Insurance Fund
- Workers' Compensation Fund



This Photo by Unknown Author is licensed under CC BY

## Computer Replacement Fund

### **Department Description**

The Information Technology Department manages the Computer Replacement Fund. This fund is operated day-to-day as an Internal Service Fund. For ACFR reporting purposes, the fund is combined with the General Fund. Each department of the City is assessed an annual fee based on the costs for acquiring, maintaining, and replacing the hardware and software used by their staff.

In the past, the I.T. Department has budgeted and paid for all technology hardware, so