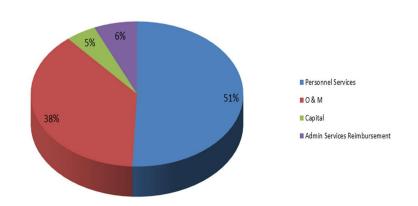

Budgets are developed from the base established in the previous year. Personnel Services increases stem from adjustments in the rates for health insurance (with a 10.5% increase over the prior year) a 6% cost of living allowance, and compensation adjustments for merit-based pay and/or market adjustments (for those eligible). Operations and Maintenance expenditures are subject to adjustments for such items as utility costs, maintenance agreements and the like. Capital expenditures are based on the need for replacement of infrastructure in accordance with the long-term capital plan of the City.