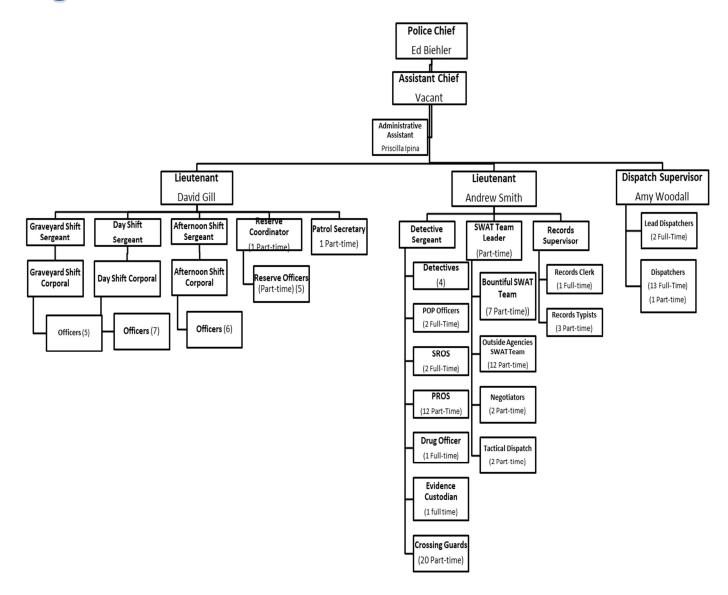

E911                 | 0           | 0           | 0           | 0         | 0         | 0           | 0           | 0           | 0           | 0         |
| TOTAL POLIC  | CE - CAP. PROJ.     |                             | 297,672     | 629,065     | 162,720     | 673,384   | 300,000   | 973,384     | 871,167     | 0           | 792,230     | (78,937)  |
| 4            |                     |                             |             |             |             |           |           |             |             |             |             |           |
| TOTAL POLIC  | CE - GEN. & CAP.    |                             | 8,234,144   | 8,981,693   | 9,166,495   | 5,090,004 | 5,355,597 | 10,445,601  | 10,600,745  | 0           | 10,997,579  | 396,834   |

### Police Organizational Chart



### South Davis Metro Fire Service District

### **Department Description**

Bountiful City is a member of the South Davis Metro Fire (SDMF) Service District. SDMF provides fire and paramedic services for the communities of Bountiful, North Salt Lake, Woods Cross, West Bountiful, Centerville and a small portion of unincorporated Davis County. The District is a separate Special Service District with taxing authority. Funding for SDMF comes from a variety of sources including an annual assessment from each member city.

### Major Roles & Critical Functions

- > Fire protection services.
- Paramedic and emergency response.
- Wildland fire prevention and protection.

#### **Fiscal Year Priorities**

> Consider a 3% increase in City assessments. This is to provide a COLA adjustment to employe