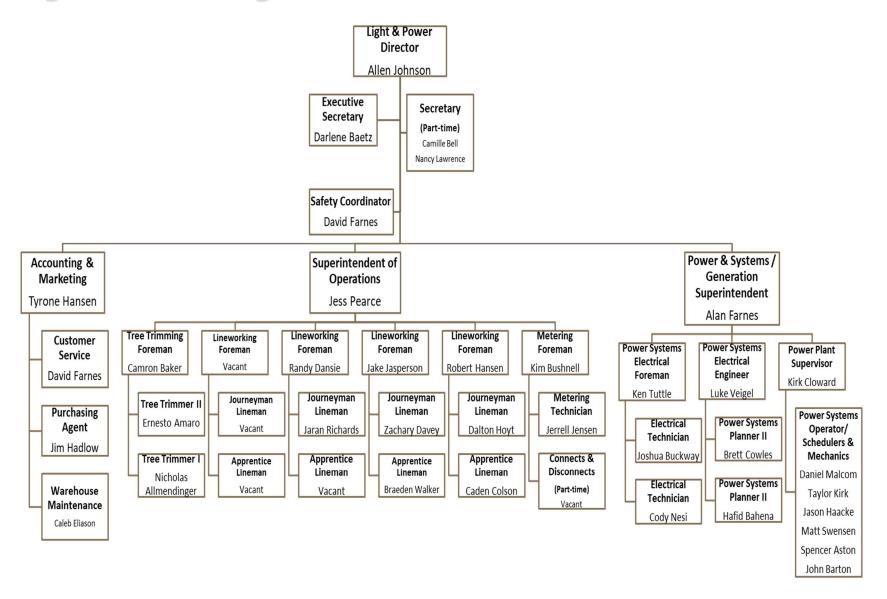

| 0           | 2,198,872   |             | 4,150,000   | 1,951,128   | 19 |
| 20 | TOTAL OPERATIN  | IG TRANSFERS I | N (OUT)                           | (2,752,122) | (2,515,188) | (2,724,379) | (1,521,116) | (1,494,140) | (3,015,256) | (816,384)   | 0           | 1,077,349   | 1,893,733   | 20 |
| 21 |                 |                |                                   | •           | •           | •           |             | •           |             |             |             |             |             | 21 |
| 22 | NET EARNINGS (L | LOSS)          |                                   | 1,517,622   | (1,351,702) | 843,858     | 2,032,353   | 87,514      | 2,119,867   | 0           | 0           | 0           | 0           | 22 |

## **Light & Power Organizational Chart**



## Golf Fund

### **Department Description**

The Bountiful Ridge Golf Course is a championship 18-hole golf course located on the east bench of Bountiful Utah. Amenities include a full-service pro shop, on-site food and beverage concessionaire and catering services, along with multiple practice facilities. The staff at Bountiful Ridge provides a high level of golf programs, tournaments, and golf facilities at a reasonable rate to Bountiful citizens and others. Bountiful Ridge Golf Course has consistently been known for strong customer service and programs, along with excellent course conditions and facilities. This, along with a loyal following of core golfers, has allowed Bountiful Ridge to maintain the status of being one of the top public courses in Utah and a "Best Value Facility" n