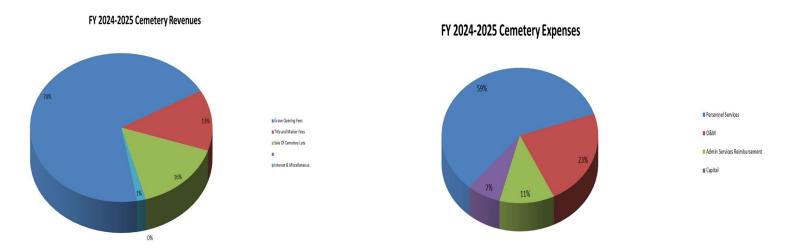

| Actual           | Actual        | Target         | Budget     |  |  |
| Performance Indicator: | Irrigation valves inspected                                             |                  |               |                |            |  |  |
|                        | monthly                                                                 | 44               | 44            | 44             | 44         |  |  |
|                        | Number of sprinkler heads inspected, maintained or replaced, quarterly. | 475              | 468           | 475            | 475        |  |  |
|                        |                                                                         |                  |               |                |            |  |  |

# **Cemetery Budget Graphs**





# **Cemetery Budget**

| CE                         | METERY                    |                  |                                                     |                   |                   |                   |                  |                   |                   |                   | Amended     |                   |                |
|----------------------------|---------------------------|------------------|-----------------------------------------------------|-------------------|-------------------|-------------------|------------------|-------------------|-------------------|-------------------|-------------|-------------------|----------------|
| CE                         | IVIETERT                  |                  |