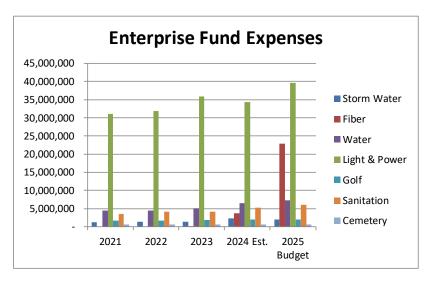

### **BOUNTIFUL CITY BUDGET SUMMARY (condensed)**

Fiscal Year 2024-2025

| EXPENDITURES & EXPENSES:                                                                                     | TOTAL       |
|--------------------------------------------------------------------------------------------------------------|-------------|
| Legislative (Mayor, Council and Community Engagement)                                                        | 3,062,165   |
| Executive & Legal (City Manager, City Recorder; Civil and Prosecution)                                       | 770,077     |
| Administration (Human Resources; Payroll; Information Technology; Finance; Utility Billing/Customer Service) | 1,601,758   |
| Police (Police and Dispatch Services)                                                                        | 10,997,579  |
| Fire & Emergency Medical Services (provided via Interlocal agreement with the South Davis Metro Fire Agency) | 2,774,537   |
| Streets (Includes construction, maintenance and snowplowing)                                                 | 7,356,878   |
| Engineering & Planning (Public Works; Building Inspection; Licensing and Code Enforcement)                   | 1,298,501   |
| Parks, Trails, & General Government Buildings                                                                | 2,504,860   |
| Debt Service                                                                                                 | 559,596     |
| Fiber                                                                                                        | 22,894,751  |
| Storm Water                                                                                                  | 2,395,274   |
| Water                                                                                                        | 7,275,619   |
| Light & Power                                                                                                | 39,556,787  |
| Golf Course                                                                                                  | 2,044,377   |
| Sanitation, Recycling & Landfill                                                                             | 5,977,183   |
| Cemetery                                                                                                     | 695,725     |
| Recreation Arts and Parks (RAP) Tax                                                                          | 928,800     |
| Cemetery Perpetual Care                                                                                      | 115,000     |
| Landfill Closure                                                                                             | 45,600      |
| Internal Service (Computer Replacement, Liability Insurance, Worker's Compensation)                          | 1,772,328   |
| Sub-total - Expenditures & Expenses                                                                          | 114,627,395 |
| Adjustment for Inter-City Revenue & Transfers                                                                | (6,820,083) |
| NET EXPENDITURES & EXPENSES                                                                                  | 107,807,312 |