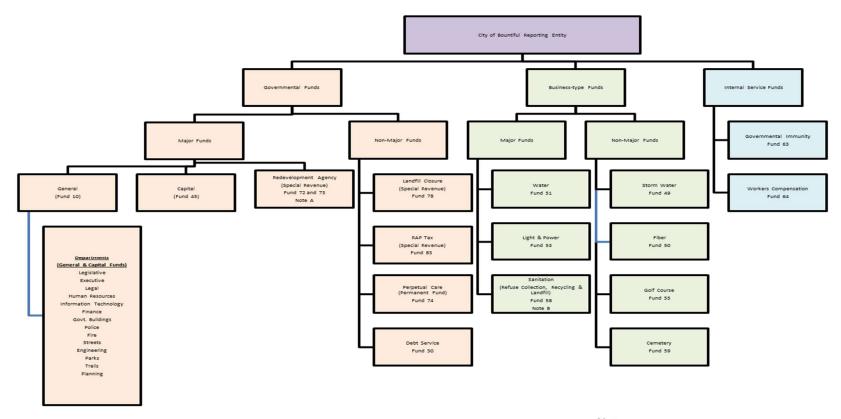

ion of Companion Urn Space Columbarium fees (non-resident) increases ranging from \$700.00 to \$2,200.00
- Cemetery Increase of Saturday 1-time charge from \$500.00 to \$800.00
- Cemetery Increase of hourly overtime charge for residents and non-residents from \$300.00 to \$400.00.

## FUNDS, REPORTING RELATIONSHIPS AND BASIS OF BUDGETING/ACCOUNTING)

The City maintains the following funds and departments under its reporting entity. Each fund is identified by type and flagged as a budgeted or unbudgeted fund. Governmental funds are budgeted and reported annually in the ACFR under the modified accrual basis. Business-type (Proprietary) funds are budgeted annually on a cash basis but reported annually in the ACFR on an accrual basis of accounting.

## City of Bountiful - Funds & Departments



#### Notes:

A – Separate legal entity / component unit.

B – Combined for ACFR purposes.

## **DETAIL DESCRIPTION OF FUNDS**

#### **GOVERNMENTAL FUNDS**

#### **General Fund**

The General Fund is the City's primary operating fund. It accounts for all resources of the general government, except those required to be accounted for in another fund.

#### **Capital Projects Fund**

The Capital Projects Fund accounts for the financial resources to be used for the acquisition or construction of the major capital facilities and infrastructure of the City (other than those financed by Business-type Funds and Special Revenue Funds).

#### Redevelopment Agency (RDA) Funds

The Bountiful City Redevelopment Agency is a special revenue fund governed by a board comprised of the City Council. Special