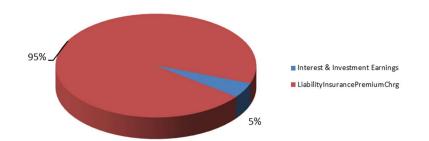

|                                                   | Actual           | Actual           | Target        | Budget |  |
| Performance Indicator: | Number                                            | 34               | 40               | 40            | 40     |  |
|                        | of claims                                         |                  |                  |               |        |  |
|                        | filed.                                            |                  |                  |               |        |  |
|                        |                                                   |                  |                  |               |        |  |

## Liability Insurance Budget Graphs



## FY 2024-2025 Liability Insurance Expenses





# **Budget History** (Less Capital)



## Liability Insurance Budget

| 1        | HABILITY         | INSURANCE                               |                                   |                 |                 |               |                   |              |                   |              | Amended     |                    |           | 1        |
|----------|------------------|-----------------------------------------|-----------------------------------|-----------------|-----------------|---------------|-------------------|--------------|-------------------|--------------|-------------|--------------------|-----------|----------|
| 2        | LIABILITY        | III O II III C                          |                                   | Fiscal Year     | Fiscal Year     |