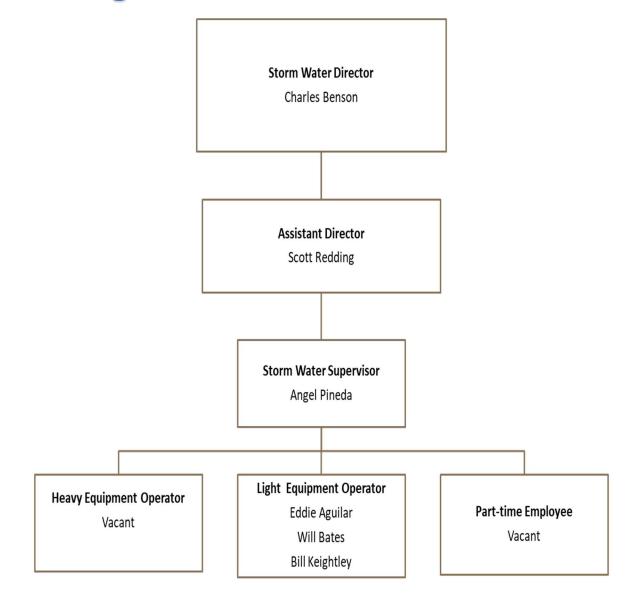

| 363,356     | 57,990                                  |
|         |                |                                         |                                         |                                         |             |         |           |                                         |                                         |             |             |                                         |
| NET EA  | RNINGS (LOSS)  |                                         | 943,894                                 | 564,167                                 | 724,561     | 662,161 | (865,906) | (207,565)                               | 8,452                                   | 0           | 0           | (8,452)                                 |

## **Storm Water Organizational Chart**



### Fiber Fund

#### **Department Description**

The Bountiful Fiber Fund accounts for the cost of acquiring, constructing, and improving a citywide fiber optic network along with the costs of operating that network. This service is offered to Bountiful residents to provide telecommunications at faster speeds, greater reliability, and competitive prices. The fiber optic network is still being constructed with some segments complete and offering services to subscribers. The City issued bonds with a par value of \$45,525,000 backed by a pledge of sales tax revenues with an affirmatively stated bond repayment plan using subscriber revenue. Network buildout is anticipated in fiscal year 2025-2026.

#### Major Roles & Critical Functions

- > Construction and maintenance of a city-wide fiber n