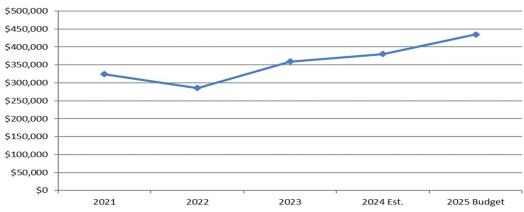

| 14               | N/A              |
|                        | # of submitted land use applications               | 56               | 26               | N/A              |
|                        | # of submitted code enforcement complaints         | 106              | 179              | N/A              |
|                        | # of resolved code enforcements complaints         | 84               | 176              | N/A              |
|                        | # of building permit reviewed                      | 801              | 852              | N/A              |
|                        |                                                    |                  |                  |                  |

## **Planning Budget Graphs**

FY 2024-2025 Planning Budget







# **Planning Budget**

| Planning, Licen Account N             | ssing & Code Enforcement  Jumber Account Description