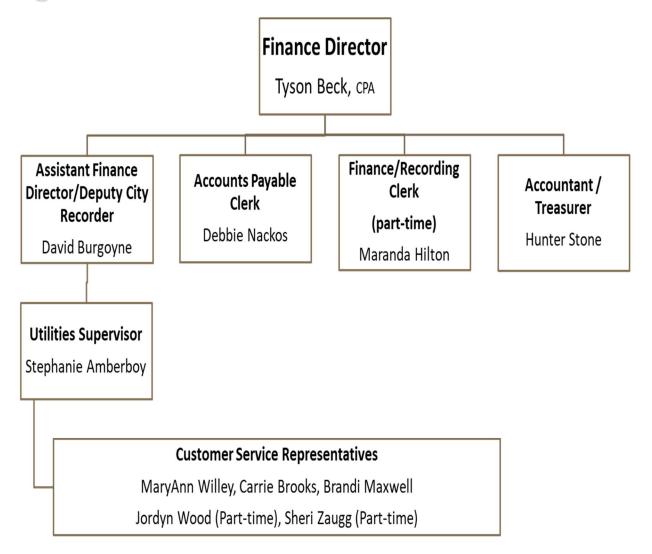

098                 | 631,003<br>13,200 | 0           | 672,046<br>4,000 | 41,043 51               |
| _            | 54140<br>OTAL FINANCE  | GENERAL &        | Finance - Capital Projects                           | 22,133<br><b>419,765</b> | 16,841<br><b>428,049</b> | 462,398           | 267,659          | 318,175          | 3,736<br><b>585,834</b> | 644,203           | 0           | 676,046          | (9,200) 52<br>31,843 53 |
| JJ 11        | O TAL FINANCE          | - GENTLINAL OL   | VALUE                                                | 419,703                  | 420,043                  | 402,330           | 201,033          | 310,173          | 303,034                 | 044,203           |             | 070,040          | 31,043 33               |

# Finance Organizational Chart



## Government Buildings Department

### **Department Description**

The Government Building Maintenance Department is responsible for keeping city-owned buildings in safe, clean, and good working order including city-owned office buildings, Public Safety and Courts Building, Bountiful Davis Arts Center, and assisting with park/trailhead restroom buildings and other buildings and facilities as assigned. The Department is staffed with one full-time and one seasonal employee.

### Major Roles & Critical Functions

- Maintain systems and building functions for safety and security including doors, locks, windows, fixtures, fire extinguishers, AED systems, elevators, stairs, guardrails and railings, office equipment and furniture, and exercise equipment.
- Maintain exterior finishes and system