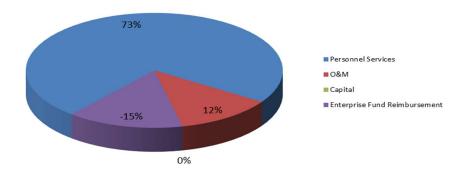

| 14               | N/A              |
|                        | # of submitted land use applications               | 56               | 26               | N/A              |
|                        | # of submitted code enforcement complaints         | 106              | 179              | N/A              |
|                        | # of resolved code enforcements complaints         | 84               | 176              | N/A              |
|                        | # of building permit reviewed                      | 801              | 852              | N/A              |
|                        |                                                    |                  |                  |                  |

## **Planning Budget Graphs**

FY 2024-2025 Planning Budget







# **Planning Budget**

| Planning, Licen Account N             | ssing & Code Enforcement  Jumber Account Description