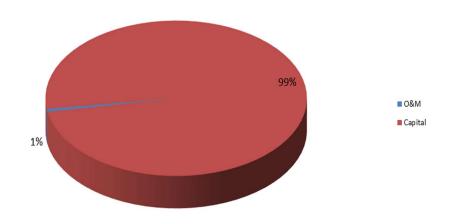

| , , , , , , , , , , , , , , , , , , , , |                    | ,                  | Active             |  |  |  |
|                                    | Volunteer Groups: NICA,<br>Youth groups, etc.                                                                                                            | Completed                               | Active             | Stay Active        | Stay<br>Active     |  |  |  |
|                                    | Trail Events: National Trails Day, Service Day,                                                                                                          |                                         | Plan &<br>Complete | Plan &<br>Complete | Plan &<br>Complete |  |  |  |

### Trails Budget Graphs

### FY 2024-2025 Trails Budget



# Budget History (Less Capital)



# Trails Budget

| 4  |                   |                    |                                 |             |             |         |           |          |             |             |             |             |           | 4  |
|----|-------------------|--------------------|---------------------------------|-------------|-------------|---------|-----------|----------|-------------|-------------|-------------|-------------|-----------|----|
| 1  | TRAILS            |                    |                                 |             |             |         |           |          |             |             | Amended     |             |           | 1  |
| 2  |                   |                    |                                 | Fiscal Year | Fi