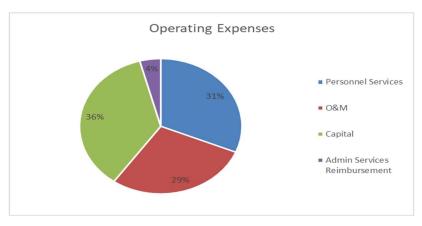

Budgets are developed from the base established in the previous year. Personnel Services increases stem from adjustments in the rates for health insurance (with a 10.5% increase over the prior year) a 6% cost of living allowance, and compensation adjustments for merit-based pay and/or market adjustments (for those eligible). Operations and Maintenance expenditures are subject to adjustments for such items as utility costs, maintenance agreements and the like. Capital expenditures are based on the need for replacement of infrastructure in accordance with the long-term capital plan of the City.