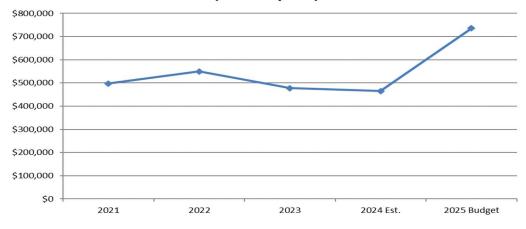

|                  |                  |                  |  |  |
| For FY2024 we are again supporting South Davis Recreation | tion Center for their needs.                   |                      |                  |                  |                  |  |  |
| We support 45 full-time (equivalent) Rec Center employee  | s, 20 computers,                               |                      |                  |                  |                  |  |  |
| 147 Active Directory Accounts and 43 cameras.             |                                                |                      |                  |                  |                  |  |  |

# **Information Technology Budget Graphs**

### FY 2024-2025 Information Technology Budget



# Budget History (Less Capital)



# **Information Technology Budget**

| 1  | INFORMATION             | I TECHNOL  | OGY                                     |                  |                  |             |           |                  |                  | 1                | Amended      |             |                    | 1        |
|----|-------------------------|------------|-----------------------------------------|------------------|------------------|-------------|-----------|------------------|------------------|------------------|--------------|-------------|--------------------|----------|
| 2  |                         |            |                                         | Fiscal Year      | Fiscal Year      | Fiscal Year | 6 Month   | 6 Month          | Fiscal Year      | Fiscal Year      | Fiscal Year