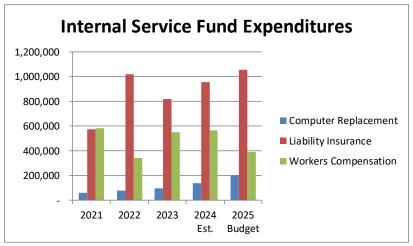

### **BOUNTIFUL CITY BUDGET SUMMARY (condensed)**

Fiscal Year 2024-2025

| EXPENDITURES & EXPENSES:                                                                                     | TOTAL       |
|--------------------------------------------------------------------------------------------------------------|-------------|
| Legislative (Mayor, Council and Community Engagement)                                                        | 3,062,165   |
| Executive & Legal (City Manager, City Recorder; Civil and Prosecution)                                       | 770,077     |
| Administration (Human Resources; Payroll; Information Technology; Finance; Utility Billing/Customer Service) | 1,601,758   |
| Police (Police and Dispatch Services)                                                                        | 10,997,579  |
| Fire & Emergency Medical Services (provided via Interlocal agreement with the South Davis Metro Fire Agency) | 2,774,537   |
| Streets (Includes construction, maintenance and snowplowing)                                                 | 7,356,878   |
| Engineering & Planning (Public Works; Building Inspection; Licensing and Code Enforcement)                   | 1,298,501   |
| Parks, Trails, & General Government Buildings                                                                | 2,504,860   |
| Debt Service                                                                                                 | 559,596     |
| Fiber                                                                                                        | 22,894,751  |
| Storm Water                                                                                                  | 2,395,274   |
| Water                                                                                                        | 7,275,619   |
| Light & Power                                                                                                | 39,556,787  |
| Golf Course                                                                                                  | 2,044,377   |
| Sanitation, Recycling & Landfill                                                                             | 5,977,183   |
| Cemetery                                                                                                     | 695,725     |
| Recreation Arts and Parks (RAP) Tax                                                                          | 928,800     |
| Cemetery Perpetual Care                                                                                      | 115,000     |
| Landfill Closure                                                                                             | 45,600      |
| Internal Service (Computer Replacement, Liability Insurance, Worker's Compensation)                          | 1,772,328   |
| Sub-total - Expenditures & Expenses                                                                          | 114,627,395 |
| Adjustment for Inter-City Revenue & Transfers                                                                | (6,820,083) |
| NET EXPENDITURES & EXPENSES                                                                                  | 107,807,312 |