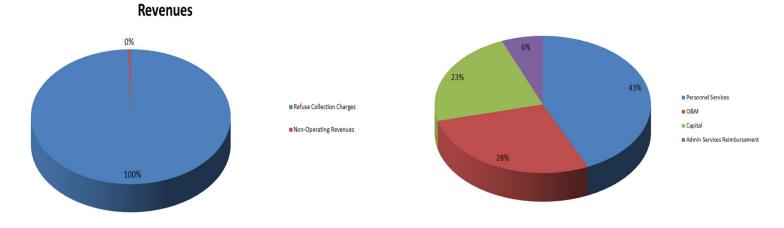

### **BOUNTIFUL CITY BUDGET SUMMARY (condensed)**

Fiscal Year 2024-2025

| REVENUES:                                                                                                         | TOTAL       |
|-------------------------------------------------------------------------------------------------------------------|-------------|
| Property Taxes & Fees-in-Lieu of Property Taxes                                                                   | 3,877,963   |
| Property Tax - Debt Service                                                                                       | 541,950     |
| Sales Taxes, Transient Room Tax & Recreation, Arts & Parks (RAP) Taxes                                            | 12,089,000  |
| Utility Franchise, Municipal Energy Sales Taxes & E911 Telephone Revenue                                          | 3,990,000   |
| Licenses & Permits (Business Licenses, Building & Street Opening Permits, Subdivision Fees)                       | 658,650     |
| Refuse Collection Fees & Landfill Charges                                                                         | 3,793,192   |
| Grants & Intergovernmental (Liquor Fund Allotment; Class C Road, Grants; Local Highway Transit; Bail Forfeitures) | 3,505,340   |
| Cemetery Lot Sales and Related Fees                                                                               | 727,725     |
| Interest Income                                                                                                   | 4,066,513   |
| Contribution in Aid from outside entities                                                                         | 600,000     |
| Fiber Fees                                                                                                        | 405,500     |
| Recycling Fees                                                                                                    | 628,560     |
| Storm Water Fees                                                                                                  | 2,008,818   |
| Sale of Water                                                                                                     | 6,200,000   |
| Golf Course Fees & Cart Rental                                                                                    | 1,979,000   |
| Sale of Electricity                                                                                               | 33,557,804  |
| Miscellaneous Income (Lease & Rental Income; Other)                                                               | 2,320,105   |
| Use of Fund Balance or Net Position                                                                               | 26,857,192  |
| Inter-City Transfers                                                                                              | 6,820,083   |
| Sub-total - Revenues                                                                                              | 114,627,395 |
| Adjustment for Inter-City Revenue & Transfers                                                                     | (6,820,083) |
| NET REVENUES                                                                                                      | 107,807,312 |

### **BOUNTIFUL CITY BUDGET SUMMARY (condensed)**

Fiscal Year 2024-2025

| EXPENDITURES & EXPENSES:                                                                                     | TOTAL       |
|--------------------------------------------------------------------------------------------------------------|-------------|
| Legislative (Mayor, Council and Community Engagement)                                                        | 3,062,165   |
| Executive & Legal (City Manager, City Recorder; Civil and Prosecution)                                       | 770,077     |
| Administration (Human Resources; Payroll; Information Technology; Finance; Utility Billing/Customer Service) | 1,601,758   |
| Police (Police and Dispatch Services)                                                                        | 10,997,579  |
| Fire & Emergency Medical Services (provided via Interlocal agreement with the South Davis Metro Fire Agency) | 2,774,537   |
| Streets (Includes construction, maintenance and snowplowing)                                                 | 7,356,878   |
| Engineering & Planning (Public Works; Building Inspection; Licensing and Code Enforcement)                   | 1,298,501   |
| Parks, Trails, & General Government Buildings                                                                | 2,504,860   |
| Debt Service                                                                                                 | 559,596     |
| Fiber                                                                                                        | 22,894,751  |
| Storm Water                                                                                                  | 2,395,274   |
| Water                                                                                                        | 7,275,619   |
| Light & Power                                                                                                | 39,556,787  |
| Golf Course                                                                                                  | 2,044,377   |
| Sanitation, Recycling & Landfill                                                                             | 5,977,183   |
| Cemetery                                                                                                     | 695,725     |
| Recreation Arts and Parks (RAP) Tax                                                                          | 928,800     |
| Cemetery Perpetual Care                                                                                      | 115,000     |
| Landfill Closure                                                                                             | 45,600      |
| Internal Service (Computer Replacement, Liability Insurance, Worker's Compensation)                          | 1,772,328   |
| Sub-total - Expenditures & Expenses                                                                          | 114,627,395 |
| Adjustment for Inter-City Revenue & Transfers                                                                | (6,820,083) |
| NET EXPENDITURES & EXPENSES                                                                                  | 107,807,312 |