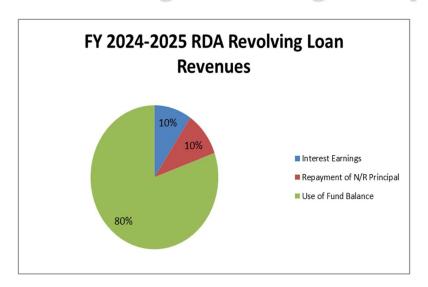

d prog | grams. |        |  |
|                        |                                                |                        |        |        |  |
| Performance Indicator: | Project progress as indicated on the Long Term | FY2022                 | FY2023 | FY2024 |  |
|                        | Capital Plan.                                  | Actual                 | Actual | Target |  |
|                        |                                                |                        | _      |        |  |
|                        | # of budgeted projects                         | 6                      | 5      | 2      |  |
|                        | # of completed projects                        | 1                      | 2      | 2      |  |

## RDA Revolving Loan Budget Graphs





# RDA Revolving Loan Budget

| 1  | REDEVELOP   | MENT AGENCY (RE | EVOLVING LOAN FUND)               |             |             |             |         |          |             |             | Amended     |             |           | 1  |
|----|-------------|-----------------|-----------------------------------|-------------|-------------|-------------|---------|----------|-------------|-------------|-------------|-------------|-----------|----|
| 2  |             |                 |                                   | Fiscal Year | Fiscal Year | Fiscal Year | 6 Month | 6 Month  | Fiscal Year | Fiscal Year | Fiscal Year | Fiscal Year | Dollar    | 2  |
| 3  | Acco        | ount Number     | Account Description               | 2021        | 2022        | 2023        | Actual  | Estimat