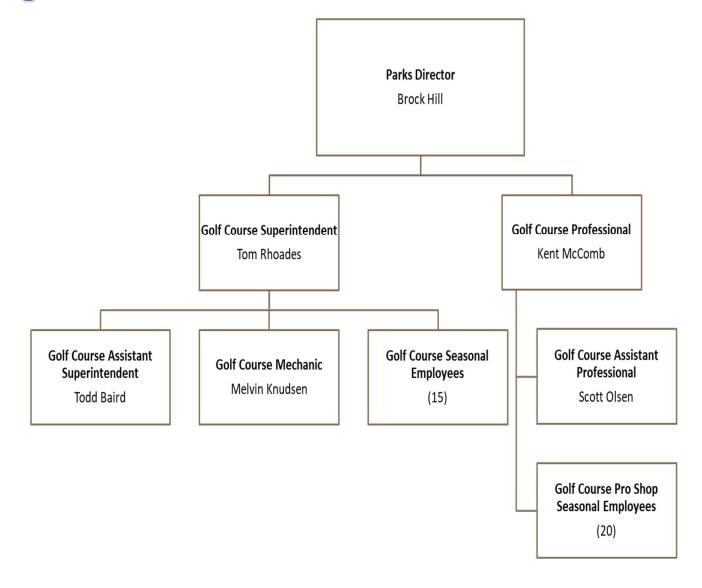

|           |           | 0           | 234,521     | 264,521     | 44,377      | (190,144) |
| TOTAL OPERATING 1         | , ,                                           | 0                    | 0           | 0           | 0         | 0         | 0           | 234,521     | 264,521     | 44,377      | (190,144) |
|                           |                                               |                      |             |             |           |           |             |             |             |             |           |
| NET EARNINGS (LOS         | S)                                            | (10,604)             | 8,366       | (44,255)    | 189,687   | (100,684) | 89,003      | (369,453)   | 264,521     | 0           | 369,453   |

## **Golf Organizational Chart**



### Sanitation Fund

### Description

In December 2022, the Bountiful City Council approved an organizational change to combine the separate operations of the Recycling, Landfill, and Sanitation Funds into one Sanitation Fund for budgeting and financial reporting purposes. This change was made to capture operational efficiencies and cost savings along with simplifying reporting and better reflecting the interdependence of each operation. While the former three separate funds will now be combined in one overall fund for budgeting and financial reporting, each of the operations will still be maintained internally as departments which will roll forward to the Sanitation fund level. This reporting structure was designed to allow management and elected officials the ability to evaluate each o