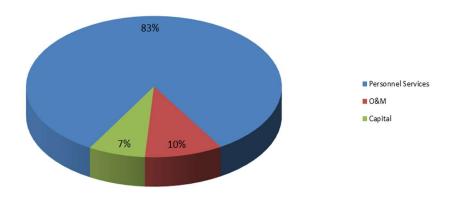

Budgets are developed from the base established in the previous year. Personnel Services increases stem from adjustments in the rates for health insurance (with a 10.5% increase over the prior year) a 6% cost of living allowance, and compensation adjustments for merit-based pay and/or market adjustments (for those eligible). Operations and Maintenance expenditures are subject to adjustments for such items as utility costs, maintenance agreements and the like. Capital expenditures are based on the need for replacement of infrastructure in accordance with the long-term capital plan of the City.