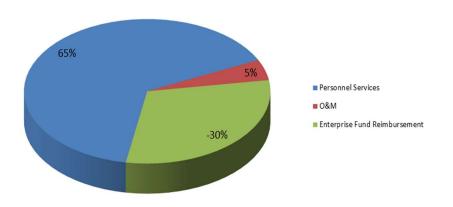

Budgets are developed from the base established in the previous year. Personnel Services increases stem from adjustments in the rates for health insurance (with a 10.5% increase over the prior year) a 6% cost of living allowance, and compensation adjustments for merit-based pay and/or market adjustments (for those eligible). Operations and Maintenance expenditures are subject to adjustments for such items as utility costs, maintenance agreements and the like. Capital expenditures are based on the need for replacement of infrastructure in accordance with the long-term capital plan of the City.