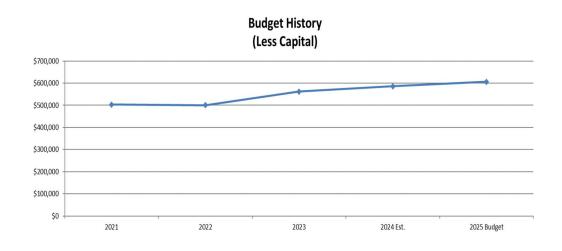

| Actual           | Actual        | Target         | Budget     |  |  |
| Performance Indicator: | Irrigation valves inspected                                             |                  |               |                |            |  |  |
|                        | monthly                                                                 | 44               | 44            | 44             | 44         |  |  |
|                        | Number of sprinkler heads inspected, maintained or replaced, quarterly. | 475              | 468           | 475            | 475        |  |  |
|                        |                                                                         |                  |               |                |            |  |  |

# **Cemetery Budget Graphs**





# **Cemetery Budget**

| CE                         | METERY                    |                  |                                                     |                   |                   |                   |                  |                   |                   |                   | Amended     |                   |                |
|----------------------------|---------------------------|------------------|-----------------------------------------------------|-------------------|-------------------|-------------------|------------------|-------------------|-------------------|-------------------|-------------|-------------------|----------------|
| CE                         | IVIETERT                  |                  |                                                     |