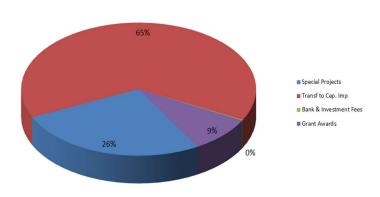

|---------------------|---------------------------------------|-------------------------|--------------------------------------|
| 313000       | Sales and           | Expected decrease of \$20,000 in      | Yes                     | Financial Balance and Accountability |
|              | Use Tax             | revenue.                              |                         |                                      |
| n/a          | Use of Fund         | \$170,800 used from prior earnings to | No                      | Financial Balance and Accountability |
|              | Balance             | balance expenditures                  |                         |                                      |

## **RAP Tax Budget Graphs**

FY 2024-2025 RAP Tax Revenues



FY 2024-2025 RAP Tax Expenses



**Budget History** (Less Capital)



# **RAP Tax Budget**

| 1  | RAP TAX                |            |                                   |             |             |             |         |           |             |             | Amended     |             |           | 1  |
|----|------------------------|------------|-----------------------------------|-------------|-------------|-------------|---------|-----------|-------------|-------------|-------------|-------------|-----------|----|
| 2  |                        |            |                                   | Fiscal Year | Fiscal Year | Fiscal Year | 6 Month | 6 Month   | Fiscal Year | Fiscal Year | Fiscal Year | Fiscal Year | Dollar    | 2  |
| 3  | Accou                  | ınt Number | Account Description               | 2021