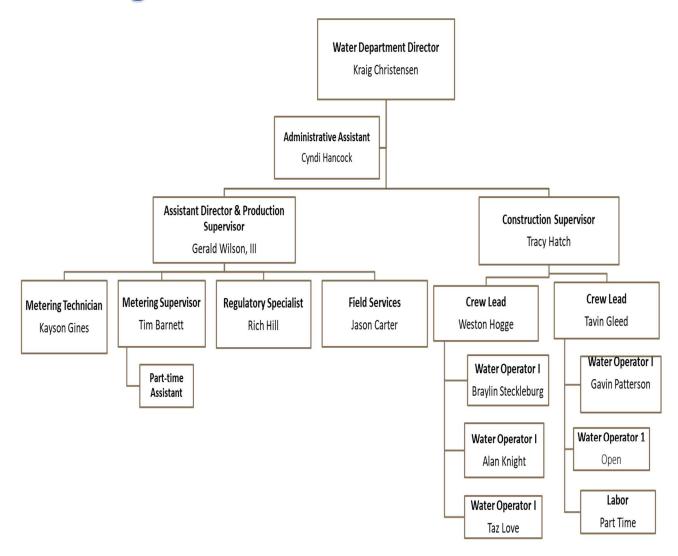

| 0           | 0         | 0         | 0           | 1,177,199   |             | (1,157,381) | (2,334,580) | 18 |
| 19 | TOTAL OPERATING TRANSFERS    | IN (OUT)                          | 2,468,371   | 0           | 0           | 0         | 0         | 0           | 1,177,199   | 0           | 842,619     | (334,580)   | 19 |
| 20 |                              |                                   |             |             |             |           |           |             |             |             |             |             | 20 |
| 21 | NET EARNINGS (LOSS)          |                                   | 4,446,233   | 995,904     | 464,039     | (668,469) | 466,751   | (201,718)   | 333,405     | 0           | 0           | (333,405)   | 21 |

## Water Organizational Chart



## **Light & Power Fund**

### Department Description

Bountiful City Light & Power (BCLP) provides electrical power to approximately 17,300 total customers in Bountiful City: 15,652 residential, 1,647 commercial, and one industrial customer. BCLP's electrical system includes: six substations in the City and two at its hydroelectric projects; 42 miles of 46,000 volt transmission lines; 90 miles of 7,200 volt overhead distribution system lines; 135 miles of 7,200 volt underground distribution system lines, and 75 miles of street light circuits.

Throughout the year, BCLP supplies electrical power ranging from approximately 20 megawatts (MW) to over 80 MW to its customers.

BCLP has long-term contracts to buy power from: the Colorado River Storage Project (Glenn Canyon Dam at Lake Powell);