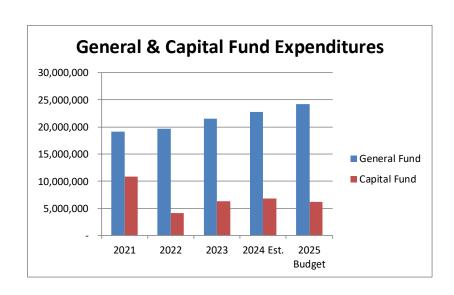

### **BOUNTIFUL CITY BUDGET SUMMARY (condensed)**

Fiscal Year 2024-2025

| EXPENDITURES & EXPENSES:                                                                                     | TOTAL       |
|--------------------------------------------------------------------------------------------------------------|-------------|
| Legislative (Mayor, Council and Community Engagement)                                                        | 3,062,165   |
| Executive & Legal (City Manager, City Recorder; Civil and Prosecution)                                       | 770,077     |
| Administration (Human Resources; Payroll; Information Technology; Finance; Utility Billing/Customer Service) | 1,601,758   |
| Police (Police and Dispatch Services)                                                                        | 10,997,579  |
| Fire & Emergency Medical Services (provided via Interlocal agreement with the South Davis Metro Fire Agency) | 2,774,537   |
| Streets (Includes construction, maintenance and snowplowing)                                                 | 7,356,878   |
| Engineering & Planning (Public Works; Building Inspection; Licensing and Code Enforcement)                   | 1,298,501   |
| Parks, Trails, & General Government Buildings                                                                | 2,504,860   |
| Debt Service                                                                                                 | 559,596     |
| Fiber                                                                                                        | 22,894,751  |
| Storm Water                                                                                                  | 2,395,274   |
| Water                                                                                                        | 7,275,619   |
| Light & Power                                                                                                | 39,556,787  |
| Golf Course                                                                                                  | 2,044,377   |
| Sanitation, Recycling & Landfill                                                                             | 5,977,183   |
| Cemetery                                                                                                     | 695,725     |
| Recreation Arts and Parks (RAP) Tax                                                                          | 928,800     |
| Cemetery Perpetual Care                                                                                      | 115,000     |
| Landfill Closure                                                                                             | 45,600      |
| Internal Service (Computer Replacement, Liability Insurance, Worker's Compensation)                          | 1,772,328   |
| Sub-total - Expenditures & Expenses                                                                          | 114,627,395 |
| Adjustment for Inter-City Revenue & Transfers                                                                | (6,820,083) |
| NET EXPENDITURES & EXPENSES                                                                                  | 107,807,312 |