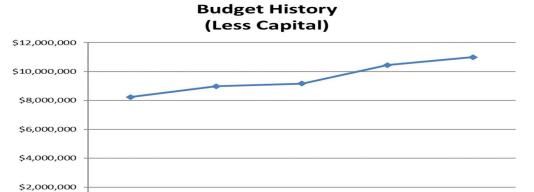

Measures                                                          |                   |                 |        |  |  |  |
| Performance Indicator: | Dispatch priority 1 calls under one   | FY2022                                                                        | FY2023            | FY2024          | FY2025 |  |  |  |
|                        |                                       | Actual                                                                        | Actual            | Target          | Budget |  |  |  |
|                        |                                       | N/A                                                                           |                   | 2.00            | 1.0    |  |  |  |

# Police Budget Graphs

\$0

2021

FY 2024-2025 Police Budget





2023

2024 Est.

2025 Budget

2022

# Police Budget

| 1  | POLICE         |             |                              |             |             |             |           |           |             |             | Amended     |             |           | 1  |
|----|----------------|-------------|------------------------------|-------------|-------------|-------------|-----------|-----------|-------------|-------------|-------------|-------------|-----------|----|
| 2  |                |             |                              | Fiscal Year | Fiscal Year | Fiscal Year | 6 Month   | 6 Month   | Fiscal Year | Fiscal Year | Fiscal Year | Fiscal Year | Dollar    | 2  |
| 3  | Acc            | ount Number | Account Description          | 2021        | 2022        | 2023        | Actual