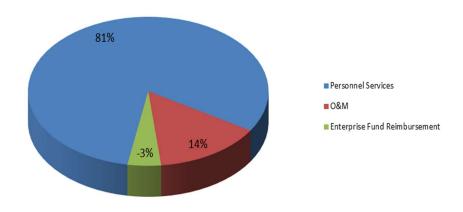

Budgets are developed from the base established in the previous year. Personnel Services increases stem from adjustments in the rates for health insurance (with a 10.5% increase over the prior year) a 6% cost of living allowance, and compensation adjustments for merit-based pay and/or market adjustments (for those eligible). Operations and Maintenance expenditures are subject to adjustments for such items as utility costs, maintenance agreements and the like. Capital expenditures are based on the need for replacement of infrastructure in accordance with the long-term capital plan of the City.