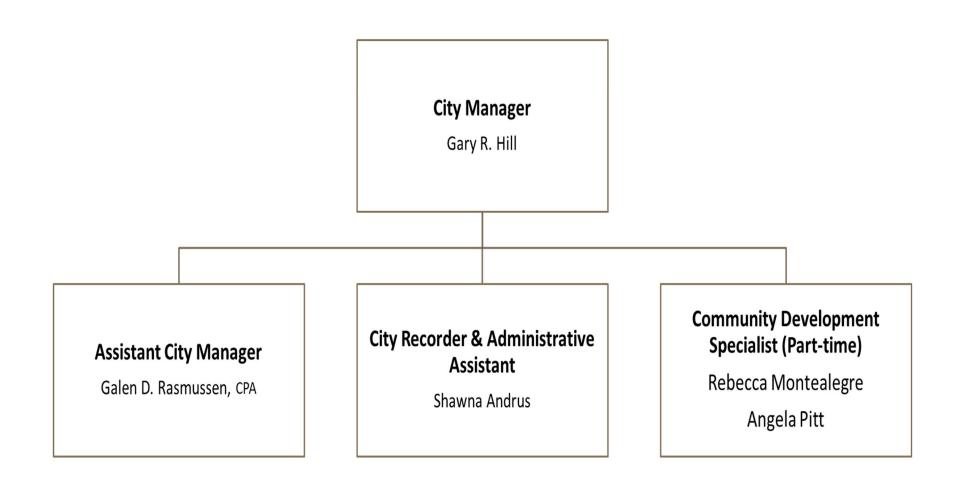

| Executive - General Fund           | 198,930     | 197,929     | 216,156     | 112,626  | 120,172  | 232,798     | 226,055                                          | 5,000       | 220,727     | (5,328)  | 42       |
| 43       | 454130     |                            | Executive - Capital Projects Fund  | 0           | 0           | 0           | 0        | 0        | 0           | 0                                                | 0           | 0           | 0        | 43       |
| 44       |            | ECUTIVE - GENE             |                                    | 198,930     | 197,929     | 216,156     | 112,626  | 120,172  | 232,798     | 226,055                                          | 5,000       | 220,727     | (5,328)  | 44       |

# **Executive Organizational Chart**



## Human Resources Department

### **Department Description**

The Human Resources (HR) and Payroll Department supports City departments with all HR, payroll, and benefits. This includes recruiting and hiring, wage and benefit surveys, labor law compliance, records management, company relationships, and workers' compensation. Payroll processes include bi-weekly payroll for approximately 185 full-time and 83 part-time employees including the processing of benefits such as medical, dental, vision, life insurance, retirement, and tax reporting. The department also supports the South Davis Recreation District with payroll and benefits functions as well as limited HR functions as needed for 14 full-time and 422 part-time employees. The HR Department is staffed by two full-time employees.

###