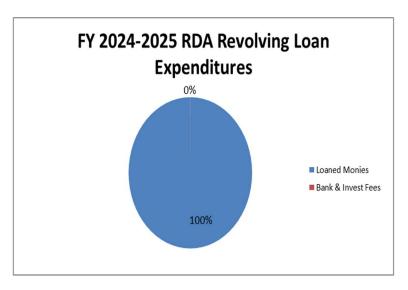

prog | grams. |        |  |
|                        |                                                |                        |        |        |  |
| Performance Indicator: | Project progress as indicated on the Long Term | FY2022                 | FY2023 | FY2024 |  |
|                        | Capital Plan.                                  | Actual                 | Actual | Target |  |
|                        |                                                |                        | _      |        |  |
|                        | # of budgeted projects                         | 6                      | 5      | 2      |  |
|                        | # of completed projects                        | 1                      | 2      | 2      |  |

## RDA Revolving Loan Budget Graphs





# RDA Revolving Loan Budget

| 1  | REDEVELOP   | MENT AGENCY (RE | EVOLVING LOAN FUND)               |             |             |             |         |          |             |             | Amended     |             |           | 1  |
|----|-------------|-----------------|-----------------------------------|-------------|-------------|-------------|---------|----------|-------------|-------------|-------------|-------------|-----------|----|
| 2  |             |                 |                                   | Fiscal Year | Fiscal Year | Fiscal Year | 6 Month | 6 Month  | Fiscal Year | Fiscal Year | Fiscal Year | Fiscal Year | Dollar    | 2  |
| 3  | Acco        | ount Number     | Account Description               | 2021        | 2022        | 2023        | Actual  | Estimate