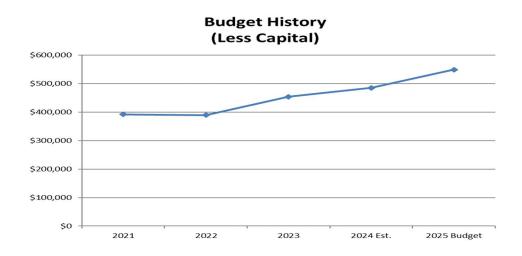

# **Summary of Proposed Budgets**

### **BOUNTIFUL CITY BUDGET SUMMARY (condensed)**

Fiscal Year 2024-2025

| REVENUES:                                                                                                         | TOTAL       |
|-------------------------------------------------------------------------------------------------------------------|-------------|
| Property Taxes & Fees-in-Lieu of Property Taxes                                                                   | 3,877,963   |
| Property Tax - Debt Service                                                                                       | 541,950     |
| Sales Taxes, Transient Room Tax & Recreation, Arts & Parks (RAP) Taxes                                            | 12,089,000  |
| Utility Franchise, Municipal Energy Sales Taxes & E911 Telephone Revenue                                          | 3,990,000   |
| Licenses & Permits (Business Licenses, Building & Street Opening Permits, Subdivision Fees)                       | 658,650     |
| Refuse Collection Fees & Landfill Charges                                                                         | 3,793,192   |
| Grants & Intergovernmental (Liquor Fund Allotment; Class C Road, Grants; Local Highway Transit; Bail Forfeitures) | 3,505,340   |
| Cemetery Lot Sales and Related Fees                                                                               | 727,725     |
| Interest Income                                                                                                   | 4,066,513   |
| Contribution in Aid from outside entities                                                                         | 600,000     |
| Fiber Fees                                                                                                        | 405,500     |
| Recycling Fees                                                                                                    | 628,560     |
| Storm Water Fees                                                                                                  | 2,008,818   |
| Sale of Water                                                                                                     | 6,200,000   |
| Golf Course Fees & Cart Rental                                                                                    | 1,979,000   |
| Sale of Electricity                                                                                               | 33,557,804  |
| Miscellaneous Income (Lease & Rental Income; Other)                                                               | 2,320,105   |
| Use of Fund Balance or Net Position                                                                               | 26,857,192  |
| Inter-City Transfers                                                                                              | 6,820,083   |
| Sub-total - Revenues                                                                                              | 114,627,395 |
| Adjustment for Inter-City Revenue & Transfers                                                                     | (6,820,083) |
| NET REVENUES                                                                                                      | 107,807,312 |

### **BOUNTIFUL CITY BUDGET SUMMARY (condensed)**

Fiscal Year 2024-2025

| EXPENDITURES & EXPENSES:                                                                                     | TOTAL       |
|--------------------------------------------------------------------------------------------------------------|-------------|
| Legislative (Mayor, Council and Community Engagement)                                                        | 3,062,165   |
| Executive & Legal (City Manager, City Recorder; Civil and Prosecution)                                       | 770,077     |
| Administration (Human Resources; Payroll; Information Technology; Finance; Utility Billing/Customer Service) | 1,601,758   |
| Police (Police and Dispatch Services)                                                                        | 10,997,579  |
| Fire & Emergency Medical Services (provided via Interlocal agreement with the South Davis Metro Fire Agency) | 2,774,537   |
| Streets (Includes construction, maintenance and snowplowing)                                                 | 7,356,878   |
| Engineering & Planning (Public Works; Building Inspection; Licensing and Code Enforcement)                   | 1,298,501   |
| Parks, Trails, & General Government Buildings                                                                | 2,504,860   |
| Debt Service                                                                                                 | 559,596     |
| Fiber                                                                                                        | 22,894,751  |
| Storm Water                                                                                                  | 2,395,274   |
| Water                                                                                                        | 7,275,619   |
| Light & Power                                                                                                | 39,556,787  |
| Golf Course                                                                                                  | 2,044,377   |
| Sanitation, Recycling & Landfill                                                                             | 5,977,183   |
| Cemetery                                                                                                     | 695,725     |
| Recreation Arts and Parks (RAP) Tax                                                                          | 928,800     |
| Cemetery Perpetual Care                                                                                      | 115,000     |
| Landfill Closure                                                                                             | 45,600      |
| Internal Service (Computer Replacement, Liability Insurance, Worker's Compensation)                          | 1,772,328   |
| Sub-total - Expenditures & Expenses                                                                          | 114,627,395 |
| Adjustment for Inter-City Revenue & Transfers                                                                | (6,820,083) |
| NET EXPENDITURES & EXPENSES                                                                                  | 107,807,312 |