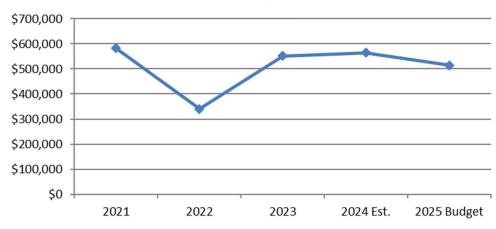

# **Summary of Proposed Budgets**

### **BOUNTIFUL CITY BUDGET SUMMARY (condensed)**

Fiscal Year 2024-2025

| REVENUES:                                                                                                         | TOTAL       |
|-------------------------------------------------------------------------------------------------------------------|-------------|
| Property Taxes & Fees-in-Lieu of Property Taxes                                                                   | 3,877,963   |
| Property Tax - Debt Service                                                                                       | 541,950     |
| Sales Taxes, Transient Room Tax & Recreation, Arts & Parks (RAP) Taxes                                            | 12,089,000  |
| Utility Franchise, Municipal Energy Sales Taxes & E911 Telephone Revenue                                          | 3,990,000   |
| Licenses & Permits (Business Licenses, Building & Street Opening Permits, Subdivision Fees)                       | 658,650     |
| Refuse Collection Fees & Landfill Charges                                                                         | 3,793,192   |
| Grants & Intergovernmental (Liquor Fund Allotment; Class C Road, Grants; Local Highway Transit; Bail Forfeitures) | 3,505,340   |
| Cemetery Lot Sales and Related Fees                                                                               | 727,725     |
| Interest Income                                                                                                   | 4,066,513   |
| Contribution in Aid from outside entities                                                                         | 600,000     |
| Fiber Fees                                                                                                        | 405,500     |
| Recycling Fees                                                                                                    | 628,560     |
| Storm Water Fees                                                                                                  | 2,008,818   |
| Sale of Water                                                                                                     | 6,200,000   |
| Golf Course Fees & Cart Rental                                                                                    | 1,979,000   |
| Sale of Electricity                                                                                               | 33,557,804  |
| Miscellaneous Income (Lease & Rental Income; Other)                                                               | 2,320,105   |
| Use of Fund Balance or Net Position                                                                               | 26,857,192  |
| Inter-City Transfers                                                                                              | 6,820,083   |
| Sub-total - Revenues                                                                                              | 114,627,395 |
| Adjustment for Inter-City Revenue & Transfers                                                                     | (6,820,083) |
| NET REVENUES                                                                                                      | 107,807,312 |

# Summary of Proposed Budgets (continued)

### **BOUNTIFUL CITY BUDGET SUMMARY (condensed)**

Fiscal Year 2024-2025

| EXPENDITURES & EXPENSES:                                                                                     | TOTAL       |
|--------------------------------------------------------------------------------------------------------------|-------------|
| Legislative (Mayor, Council and Community Engagement)                                                        | 3,062,165   |
| Executive & Legal (City Manager, City Recorder; Civil and Prosecution)                                       | 770,077     |
| Administration (Human Resources; Payroll; Information Technology; Finance; Utility Billing/Customer Service) | 1,601,758   |
| Police (Police and Dispatch Services)                                                                        | 10,997,579  |
| Fire & Emergency Medical Services (provided via Interlocal agreement with the South Davis Metro Fire Agency) | 2,774,537   |
| Streets (Includes construction, maintenance and snowplowing)                                                 | 7,356,878   |
| Engineering & Planning (Public Works; Building Inspection; Licensing and Code Enforcement)                   | 1,298,501   |
| Parks, Trails, & General Government Buildings                                                                | 2,504,860   |
| Debt Service                                                                                                 | 559,596     |
| Fiber                                                                                                        | 22,894,751  |
| Storm Water                                                                                                  | 2,395,274   |
| Water                                                                                                        | 7,275,619   |
| Light & Power                                                                                                | 39,556,787  |
| Golf Course                                                                                                  | 2,044,377   |
| Sanitation, Recycling & Landfill                                                                             | 5,977,183   |
| Cemetery                                                                                                     | 695,725     |
| Recreation Arts and Parks (RAP) Tax                                                                          | 928,800     |
| Cemetery Perpetual Care                                                                                      | 115,000     |
| Landfill Closure                                                                                             | 45,600      |
| Internal Service (Computer Replacement, Liability Insurance, Worker's Compensation)                          | 1,772,328   |
| Sub-total - Expenditures & Expenses                                                                          | 114,627,395 |
| Adjustment for Inter-City Revenue & Transfers                                                                | (6,820,083) |
| NET EXPENDITURES & EXPENSES                                                                                  | 107,807,312 |