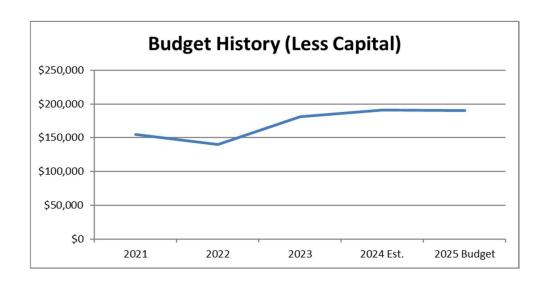

|                                                                                 |                     |                 |                |        |  |  |  |  |
|                        | # of payrolls that were issued without corrections - South Davis Recreation     | 18                  | 19              | 26             | 26     |  |  |  |  |
|                        | # of payrolls that were reissued due to incorrect data - South Davis Recreation | 8                   | 7               | 0              | 0      |  |  |  |  |
|                        |                                                                                 |                     |                 |                |        |  |  |  |  |

# **Human Resources Budget Graphs**

FY 2024-2025 Human Resources Budget





# **Human Resources Budget**

| HUMAN RESC       | DURCES          |                                       | er 1 sv     | er 157      | er 154      |          |          | er 1 v      | m: 134      | Amended     | et 137      |         |
|------------------|-----------------|---------------------------------------|-------------|-------------|-------------|----------|----------|-------------|-------------|-------------|-------------|---------|
|                  |                 |                                       | Fiscal Year | Fiscal Year | Fiscal Year | 6 Month  | 6 Month  | Fiscal Year | Fiscal Year | Fiscal Year | Fiscal Year | Dollar  |
| Acc              | count Number    | Account Description                   | 2021        | 2022        | 2023        | Actual   | Estimate