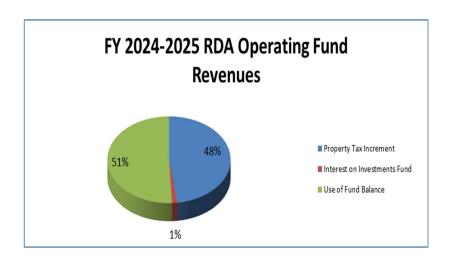

# City of Bountiful, Utah

Operating & Capital Budget
Fiscal Year 2024-2025 (July 1, 2024 to June 30, 2025)
Final Adopted Budget