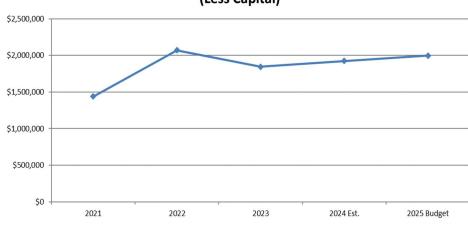

n and other sit | Performan FY2022 FY2023 Actual Actual  Yes Yes  No No  Yes Yes  Improve & Maintain Infrastructure Stay ahead of the maintenance curv Landfill gas monitoring. Measure and other sites around landfill mo Performan FY2022 FY2023 Actual Actual  Yes Yes  No No No | Performance Measures FY2022 FY2023 FY2024 Actual Actual Target  Yes Yes Yes Yes  No No No No  Yes Yes Yes Yes  Yes Yes Yes  YTD  Improve & Maintain Infrastructure Stay ahead of the maintenance curve  Landfill gas monitoring. Measure methane gas at moland other sites around landfill monthly.  Performance Measures FY2022 FY2023 FY2024 Actual Actual Target  Yes Yes Yes  No No No No No |  |  |  |  |

# Landfill Department Budget Graphs





#### FY 2024-2025 Landfill Department Expense



Budget History (Less Capital)



# Landfill Department Budget

| 1  | LANDFILL        |              |                                |             |             |             |         |          |             | I           | Amended     |             |         | 1   |
|----|-----------------|--------------|--------------------------------|-------------|-------------|-------------|---------|----------|-------------|-------------|-------------|-------------|---------|-----|
| 2  |                 |              |                                | Fiscal Year | Fiscal Year | Fiscal Year | 6 Month | 6 Month  | Fiscal Year | Fiscal Year | Fiscal Year | Fiscal Year | Dollar  | 2   |
| 3  | Acco            | unt Number   | Account Description            | 2021        | 2022        | 2023        | Actual  | Estimate | 2024 Est