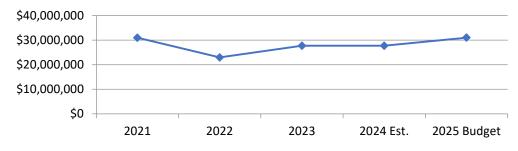

### **BOUNTIFUL CITY BUDGET SUMMARY (condensed)**

Fiscal Year 2024-2025

| REVENUES:                                                                                                         | TOTAL       |
|-------------------------------------------------------------------------------------------------------------------|-------------|
| Property Taxes & Fees-in-Lieu of Property Taxes                                                                   | 3,877,963   |
| Property Tax - Debt Service                                                                                       | 541,950     |
| Sales Taxes, Transient Room Tax & Recreation, Arts & Parks (RAP) Taxes                                            | 12,089,000  |
| Utility Franchise, Municipal Energy Sales Taxes & E911 Telephone Revenue                                          | 3,990,000   |
| Licenses & Permits (Business Licenses, Building & Street Opening Permits, Subdivision Fees)                       | 658,650     |
| Refuse Collection Fees & Landfill Charges                                                                         | 3,793,192   |
| Grants & Intergovernmental (Liquor Fund Allotment; Class C Road, Grants; Local Highway Transit; Bail Forfeitures) | 3,505,340   |
| Cemetery Lot Sales and Related Fees                                                                               | 727,725     |
| Interest Income                                                                                                   | 4,066,513   |
| Contribution in Aid from outside entities                                                                         | 600,000     |
| Fiber Fees                                                                                                        | 405,500     |
| Recycling Fees                                                                                                    | 628,560     |
| Storm Water Fees                                                                                                  | 2,008,818   |
| Sale of Water                                                                                                     | 6,200,000   |
| Golf Course Fees & Cart Rental                                                                                    | 1,979,000   |
| Sale of Electricity                                                                                               | 33,557,804  |
| Miscellaneous Income (Lease & Rental Income; Other)                                                               | 2,320,105   |
| Use of Fund Balance or Net Position                                                                               | 26,857,192  |
| Inter-City Transfers                                                                                              | 6,820,083   |
| Sub-total - Revenues                                                                                              | 114,627,395 |
| Adjustment for Inter-City Revenue & Transfers                                                                     | (6,820,083) |
| NET REVENUES                                                                                                      | 107,807,312 |

### **BOUNTIFUL CITY BUDGET SUMMARY (condensed)**

Fiscal Year 2024-2025

| EXPENDITURES & EXPENSES:                                                                                     | TOTAL       |
|--------------------------------------------------------------------------------------------------------------|-------------|
| Legislative (Mayor, Council and Community Engagement)                                                        | 3,062,165   |
| Executive & Legal (City Manager, City Recorder; Civil and Prosecution)                                       | 770,077     |
| Administration (Human Resources; Payroll; Information Technology; Finance; Utility Billing/Customer Service) | 1,601,758   |
| Police (Police and Dispatch Services)                                                                        | 10,997,579  |
| Fire & Emergency Medical Services (provided via Interlocal agreement with the South Davis Metro Fire Agency) | 2,774,537   |
| Streets (Includes construction, maintenance and snowplowing)                                                 | 7,356,878   |
| Engineering & Planning (Public Works; Building Inspection; Licensing and Code Enforcement)                   | 1,298,501   |
| Parks, Trails, & General Government Buildings                                                                | 2,504,860   |
| Debt Service                                                                                                 | 559,596     |
| Fiber                                                                                                        | 22,894,751  |
| Storm Water                                                                                                  | 2,395,274   |
| Water                                                                                                        | 7,275,619   |
| Light & Power                                                                                                | 39,556,787  |
| Golf Course                                                                                                  | 2,044,377   |
| Sanitation, Recycling & Landfill                                                                             | 5,977,183   |
| Cemetery                                                                                                     | 695,725     |
| Recreation Arts and Parks (RAP) Tax                                                                          | 928,800     |
| Cemetery Perpetual Care                                                                                      | 115,000     |
| Landfill Closure                                                                                             | 45,600      |
| Internal Service (Computer Replacement, Liability Insurance, Worker's Compensation)                          | 1,772,328   |
| Sub-total - Expenditures & Expenses                                                                          | 114,627,395 |
| Adjustment for Inter-City Revenue & Transfers                                                                | (6,820,083) |
| NET EXPENDITURES & EXPENSES                                                                                  | 107,807,312 |