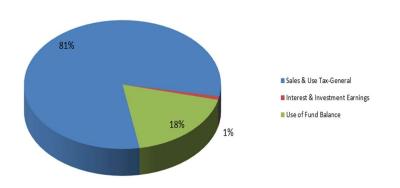

### **BOUNTIFUL CITY BUDGET SUMMARY (condensed)**

Fiscal Year 2024-2025

| REVENUES:                                                                                                         | TOTAL       |
|-------------------------------------------------------------------------------------------------------------------|-------------|
| Property Taxes & Fees-in-Lieu of Property Taxes                                                                   | 3,877,963   |
| Property Tax - Debt Service                                                                                       | 541,950     |
| Sales Taxes, Transient Room Tax & Recreation, Arts & Parks (RAP) Taxes                                            | 12,089,000  |
| Utility Franchise, Municipal Energy Sales Taxes & E911 Telephone Revenue                                          | 3,990,000   |
| Licenses & Permits (Business Licenses, Building & Street Opening Permits, Subdivision Fees)                       | 658,650     |
| Refuse Collection Fees & Landfill Charges                                                                         | 3,793,192   |
| Grants & Intergovernmental (Liquor Fund Allotment; Class C Road, Grants; Local Highway Transit; Bail Forfeitures) | 3,505,340   |
| Cemetery Lot Sales and Related Fees                                                                               | 727,725     |
| Interest Income                                                                                                   | 4,066,513   |
| Contribution in Aid from outside entities                                                                         | 600,000     |
| Fiber Fees                                                                                                        | 405,500     |
| Recycling Fees                                                                                                    | 628,560     |
| Storm Water Fees                                                                                                  | 2,008,818   |
| Sale of Water                                                                                                     | 6,200,000   |
| Golf Course Fees & Cart Rental                                                                                    | 1,979,000   |
| Sale of Electricity                                                                                               | 33,557,804  |
| Miscellaneous Income (Lease & Rental Income; Other)                                                               | 2,320,105   |
| Use of Fund Balance or Net Position                                                                               | 26,857,192  |
| Inter-City Transfers                                                                                              | 6,820,083   |
| Sub-total - Revenues                                                                                              | 114,627,395 |
| Adjustment for Inter-City Revenue & Transfers                                                                     | (6,820,083) |
| NET REVENUES                                                                                                      | 107,807,312 |