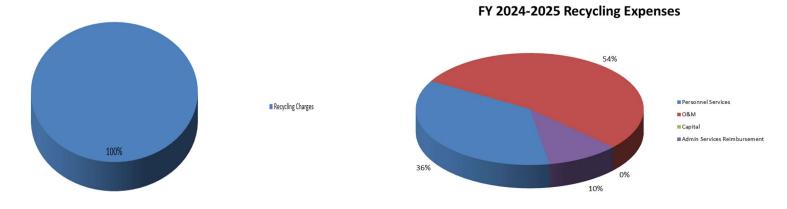

### **BOUNTIFUL CITY BUDGET SUMMARY (condensed)**

Fiscal Year 2024-2025

| REVENUES:                                                                                                         | TOTAL       |
|-------------------------------------------------------------------------------------------------------------------|-------------|
| Property Taxes & Fees-in-Lieu of Property Taxes                                                                   | 3,877,963   |
| Property Tax - Debt Service                                                                                       | 541,950     |
| Sales Taxes, Transient Room Tax & Recreation, Arts & Parks (RAP) Taxes                                            | 12,089,000  |
| Utility Franchise, Municipal Energy Sales Taxes & E911 Telephone Revenue                                          | 3,990,000   |
| Licenses & Permits (Business Licenses, Building & Street Opening Permits, Subdivision Fees)                       | 658,650     |
| Refuse Collection Fees & Landfill Charges                                                                         | 3,793,192   |
| Grants & Intergovernmental (Liquor Fund Allotment; Class C Road, Grants; Local Highway Transit; Bail Forfeitures) | 3,505,340   |
| Cemetery Lot Sales and Related Fees                                                                               | 727,725     |
| Interest Income                                                                                                   | 4,066,513   |
| Contribution in Aid from outside entities                                                                         | 600,000     |
| Fiber Fees                                                                                                        | 405,500     |
| Recycling Fees                                                                                                    | 628,560     |
| Storm Water Fees                                                                                                  | 2,008,818   |
| Sale of Water                                                                                                     | 6,200,000   |
| Golf Course Fees & Cart Rental                                                                                    | 1,979,000   |
| Sale of Electricity                                                                                               | 33,557,804  |
| Miscellaneous Income (Lease & Rental Income; Other)                                                               | 2,320,105   |
| Use of Fund Balance or Net Position                                                                               | 26,857,192  |
| Inter-City Transfers                                                                                              | 6,820,083   |
| Sub-total - Revenues                                                                                              | 114,627,395 |
| Adjustment for Inter-City Revenue & Transfers                                                                     | (6,820,083) |
| NET REVENUES                                                                                                      | 107,807,312 |