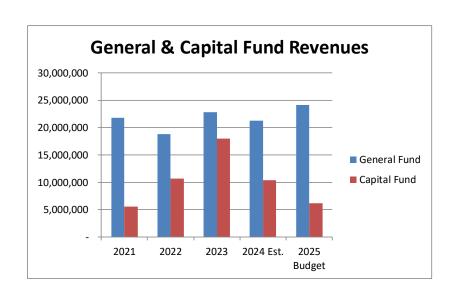

# **Summary of Proposed Budgets**

### **BOUNTIFUL CITY BUDGET SUMMARY (condensed)**

Fiscal Year 2024-2025

| REVENUES:                                                                                                         | TOTAL       |
|-------------------------------------------------------------------------------------------------------------------|-------------|
| Property Taxes & Fees-in-Lieu of Property Taxes                                                                   | 3,877,963   |
| Property Tax - Debt Service                                                                                       | 541,950     |
| Sales Taxes, Transient Room Tax & Recreation, Arts & Parks (RAP) Taxes                                            | 12,089,000  |
| Utility Franchise, Municipal Energy Sales Taxes & E911 Telephone Revenue                                          | 3,990,000   |
| Licenses & Permits (Business Licenses, Building & Street Opening Permits, Subdivision Fees)                       | 658,650     |
| Refuse Collection Fees & Landfill Charges                                                                         | 3,793,192   |
| Grants & Intergovernmental (Liquor Fund Allotment; Class C Road, Grants; Local Highway Transit; Bail Forfeitures) | 3,505,340   |
| Cemetery Lot Sales and Related Fees                                                                               | 727,725     |
| Interest Income                                                                                                   | 4,066,513   |
| Contribution in Aid from outside entities                                                                         | 600,000     |
| Fiber Fees                                                                                                        | 405,500     |
| Recycling Fees                                                                                                    | 628,560     |
| Storm Water Fees                                                                                                  | 2,008,818   |
| Sale of Water                                                                                                     | 6,200,000   |
| Golf Course Fees & Cart Rental                                                                                    | 1,979,000   |
| Sale of Electricity                                                                                               | 33,557,804  |
| Miscellaneous Income (Lease & Rental Income; Other)                                                               | 2,320,105   |
| Use of Fund Balance or Net Position                                                                               | 26,857,192  |
| Inter-City Transfers                                                                                              | 6,820,083   |
| Sub-total - Revenues                                                                                              | 114,627,395 |
| Adjustment for Inter-City Revenue & Transfers                                                                     | (6,820,083) |
| NET REVENUES                                                                                                      | 107,807,312 |

# Summary of Proposed Budgets (continued)

### **BOUNTIFUL CITY BUDGET SUMMARY (condensed)**

Fiscal Year 2024-2025

| EXPENDITURES & EXPENSES:                                                                                     | TOTAL       |
|--------------------------------------------------------------------------------------------------------------|-------------|
| Legislative (Mayor, Council and Community Engagement)                                                        | 3,062,165   |
| Executive & Legal (City Manager, City Recorder; Civil and Prosecution)                                       | 770,077     |
| Administration (Human Resources; Payroll; Information Technology; Finance; Utility Billing/Customer Service) | 1,601,758   |
| Police (Police and Dispatch Services)                                                                        | 10,997,579  |
| Fire & Emergency Medical Services (provided via Interlocal agreement with the South Davis Metro Fire Agency) | 2,774,537   |
| Streets (Includes construction, maintenance and snowplowing)                                                 | 7,356,878   |
| Engineering & Planning (Public Works; Building Inspection; Licensing and Code Enforcement)                   | 1,298,501   |
| Parks, Trails, & General Government Buildings                                                                | 2,504,860   |
| Debt Service                                                                                                 | 559,596     |
| Fiber                                                                                                        | 22,894,751  |
| Storm Water                                                                                                  | 2,395,274   |
| Water                                                                                                        | 7,275,619   |
| Light & Power                                                                                                | 39,556,787  |
| Golf Course                                                                                                  | 2,044,377   |
| Sanitation, Recycling & Landfill                                                                             | 5,977,183   |
| Cemetery                                                                                                     | 695,725     |
| Recreation Arts and Parks (RAP) Tax                                                                          | 928,800     |
| Cemetery Perpetual Care                                                                                      | 115,000     |
| Landfill Closure                                                                                             | 45,600      |
| Internal Service (Computer Replacement, Liability Insurance, Worker's Compensation)                          | 1,772,328   |
| Sub-total - Expenditures & Expenses                                                                          | 114,627,395 |
| Adjustment for Inter-City Revenue & Transfers                                                                | (6,820,083) |
| NET EXPENDITURES & EXPENSES                                                                                  | 107,807,312 |