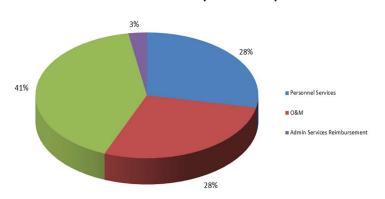

Budgets are developed from the base established in the previous year. Personnel Services increases stem from adjustments in the rates for health insurance (with a 10.5% increase over the prior year) a 6% cost of living allowance, and compensation adjustments for merit-based pay and/or market adjustments (for those eligible). Operations and Maintenance expenditures are subject to adjustments for such items as utility costs, maintenance agreements and the like. Capital expenditures are based on the need for replacement of infrastructure in accordance with the long-term capital plan of the City.