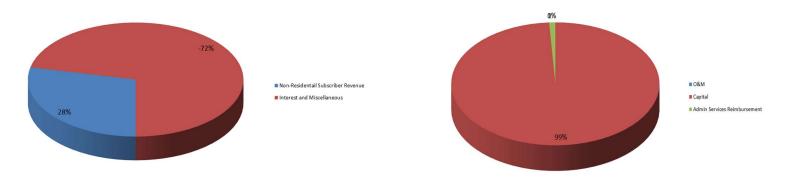

The budget contains no increase in general property tax but there is a tax levy which started in 2022 for repayment of an \$8,000,000 general obligation bond issue that was approved by voters in 2020. There are also increases in certain City fees and charges which are designed primarily to maintain service levels and the condition of infrastructure. The budget also includes the newly created Fiber fund to account for the cost of acquiring, constructing and improving a fiber optic network along with the costs of operating that network. This newly created fund includes issuance of a \$47,000,000 bond backed by a pledge of sales tax revenues with an affirmatively stated bond repayment plan using subscriber revenues.