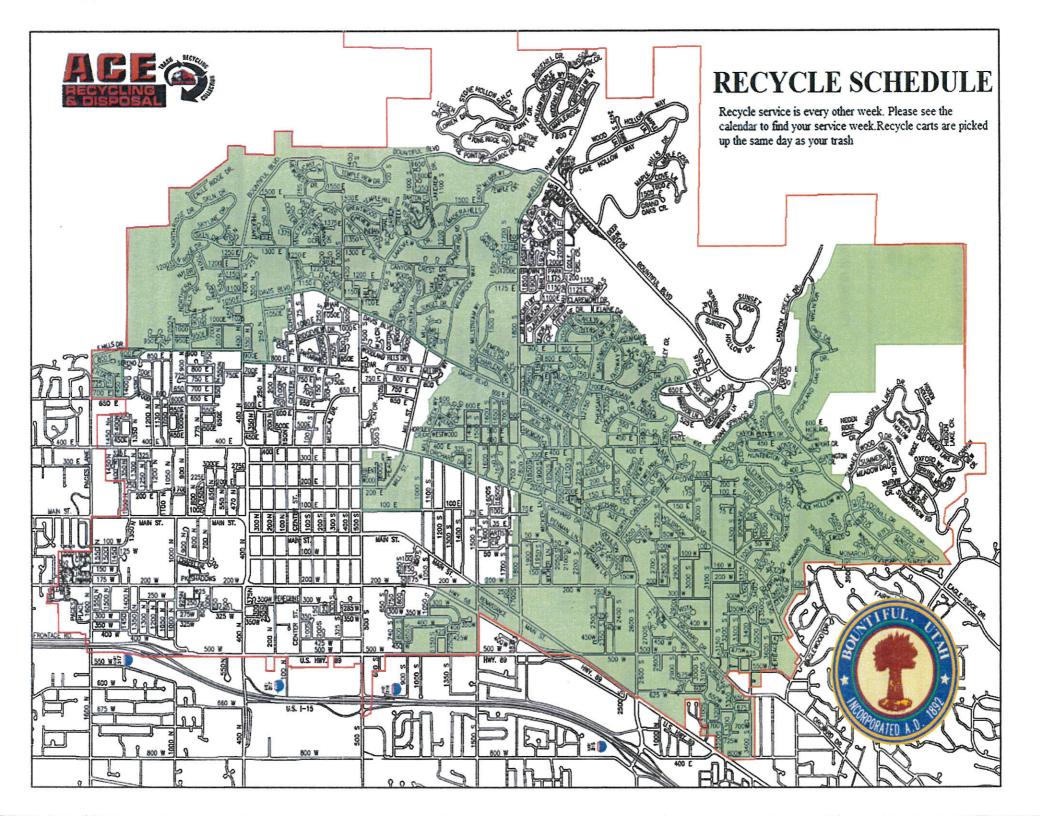

## **BOUNTIFUL CITY RECYCLE 2019**

Recycle collection occurs every other week on the same day as your trash service. Please make sure all recyclables fit in your recycling container, and place your carts on the curb the night before your service day or by 7:00am on your service day