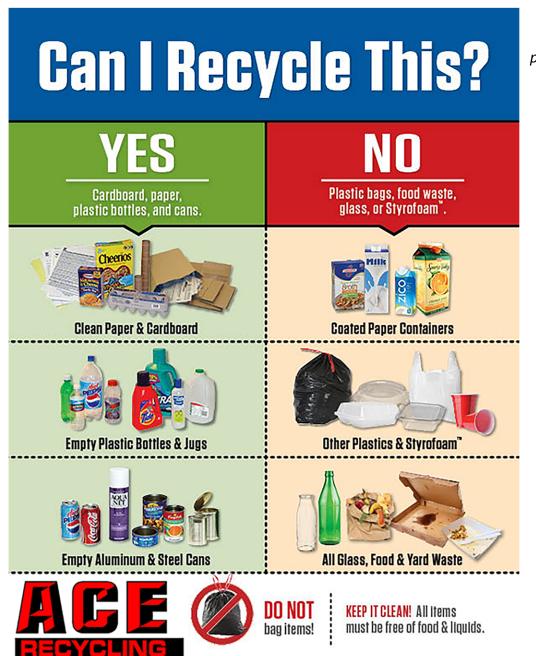

## **BOUNTIFUL CITY RECYCLE 2019**

Recycle collection occurs every other week on the same day as your trash service. Please make sure all recyclables fit in your recycling container, and place your carts on the curb the night before your service day or by 7:00am on your service day